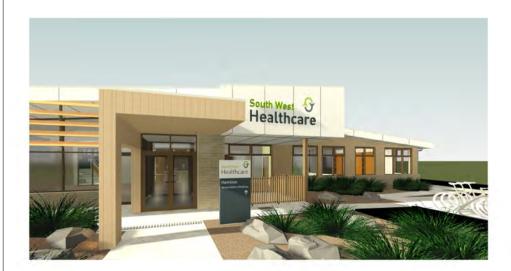

3D PERSPECTIVE 1

3 EXTERNAL MAIN ENTRY 3D VIEW 1

2 3D PERSPECTIVE 2

animations of later Architecture Phy. Ltd. and is issued in the understanding plat as the entered dislater, Commons shall evely did demonstrand below that the entered dislater, Commons shall evely did demonstrand below on the before any unit commons. Figured the plate of the state of the st

JOHNSTAFF PRELIMINARY

122 LONSDALE ST, HAMILTON, VIC 3300

3D PERSPECTIVES

|             | Marian de                          |
|-------------|------------------------------------|
| ABS         | ABS                                |
| OM          | AV0068                             |
| © A1        | Date stated<br>APRIL 2022          |
| Drawing No. | Havision No.                       |
| CD-001      |                                    |
|             | OM<br>Scale<br>@ A1<br>Drawing No. |