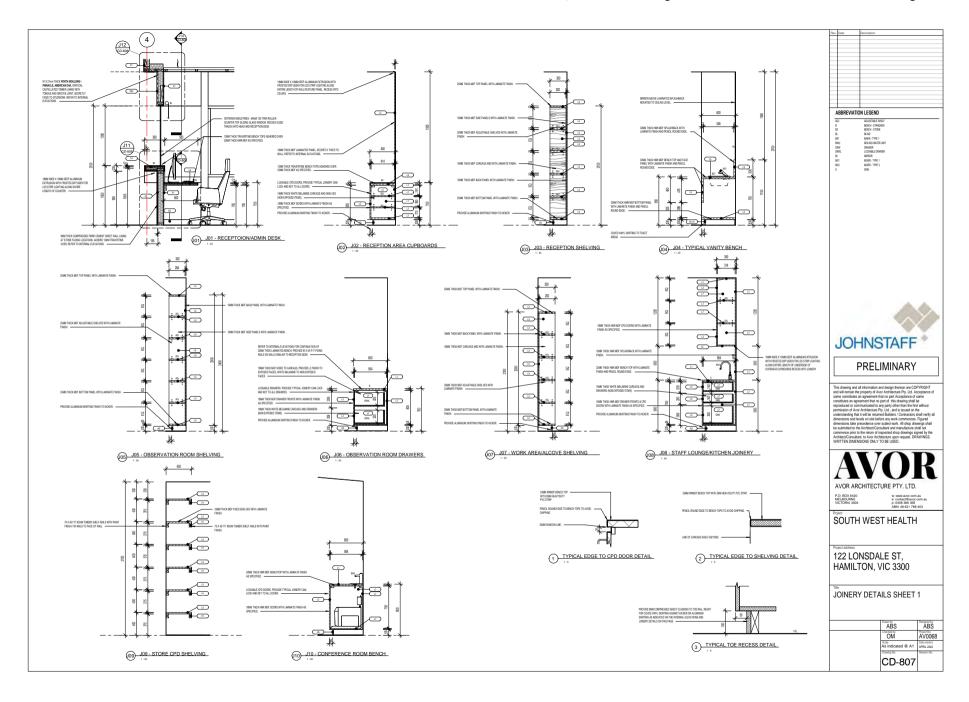

d is issued in the understanding plat as the entered dislater, Commons shall evely did demonstrand below that the entered dislater, Commons shall evely did demonstrand below on the before any unit commons. Figured the plate of the state of the st

JOHNSTAFF PRELIMINARY

122 LONSDALE ST, HAMILTON, VIC 3300

3D PERSPECTIVES

|             | Marian de                          |
|-------------|------------------------------------|
| ABS         | ABS                                |
| OM          | AV0068                             |
| © A1        | Date stated<br>APRIL 2022          |
| Drawing No. | Havision No.                       |
| CD-001      |                                    |
|             | OM<br>Scale<br>@ A1<br>Drawing No. |







































































WORK AREA 3D VIEW 1

SCALE





WORK AREA 3D VIEW 2



This drawing such all formation and design between sex COPPIDIST and all illements be proporty after Architectures PL Lut Acceptance of assert controllates an agreement than to past Acceptance of same controllates an agreement than to past after that any past of the same past and the controllates an agreement than the past and the controllates any past and the controllates any past and the controllates any past and the controllates and the contro

AVOR

AVOR ARCHITECTURE PTY, LTD.

P.D. BOX 6420 w www.acord.com.au
WottDRA 2004 p 0 648 986 986 one.na.

SOUTH WEST HEALTH

122 LONSDALE ST, HAMILTON, VIC 3300

| ABS         | ABS                       |
|-------------|---------------------------|
| OM          | AV0068