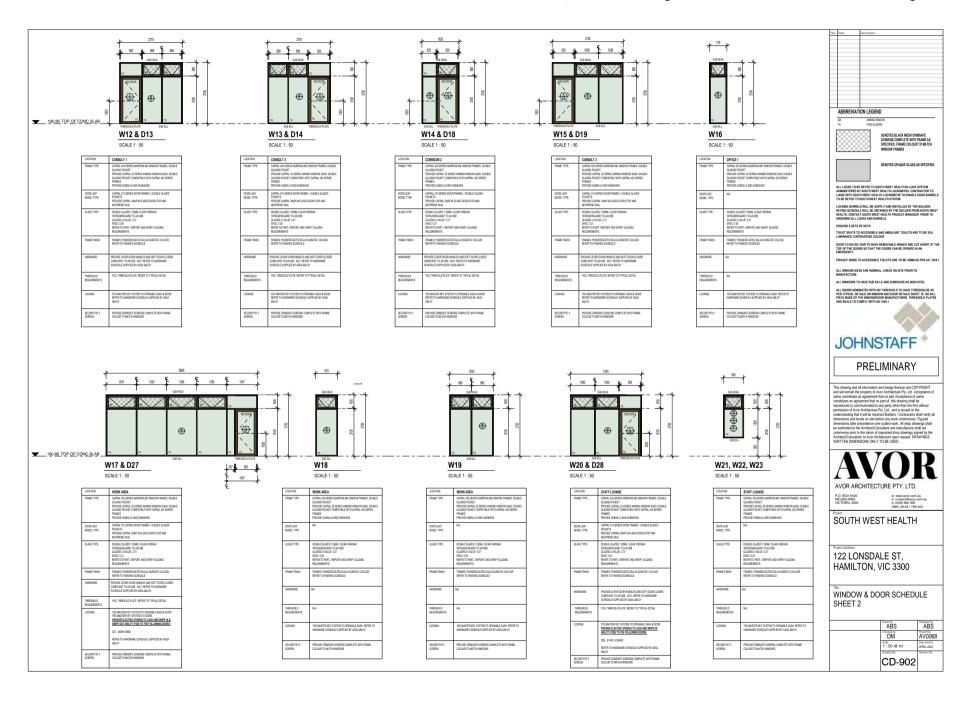

## SOUTH WEST HEALTH

122 LONSDALE ST, HAMILTON, VIC 3300
PRELIMINARY

| Sheet Number | Sheet Name                            | Revision | Date |
|--------------|---------------------------------------|----------|------|
|              |                                       |          |      |
| CD-000       | COVER SHEET                           |          |      |
| CD-001       | 3D PERSPECTIVES                       |          |      |
| CD-002       | EXISTING SITE PHOTOGRAPHS             |          |      |
| CD-102       | PROPOSED SITE PLAN                    |          |      |
| CD-201       | EXISTING CONDITIONS & DEMOLITION PLAN |          |      |
| CD-301       | PROPOSED SLAB SETOUT PLAN             |          |      |
| CD-302       | PROPOSED FLOOR PLAN                   |          |      |
| CD-303       | SCHEDULES - WALL TYPES                |          |      |
| CD-304       | PROPOSED ROOF PLAN                    |          |      |
| CD-305       | PROPOSED FLOOR FINISHES PLAN          |          |      |
| CD-306       | PROPOSED FURNITURE PLAN               |          |      |
| CD-401       | PROPOSED REFLECTED CEILING PLAN       |          |      |
| CD-501       | PROPOSED ELEVATIONS                   |          |      |
| CD-601       | PROPOSED SECTIONS SHEET 1             |          |      |
| CD-602       | PROPOSED SECTIONS SHEET 2             |          |      |
| CD-603       | PROPOSED SECTION DETAILS SHEET 1      |          |      |
| CD-604       | PROPOSED SECTION DETAILS SHEET 2      |          |      |
| CD-605       | PROPOSED SECTION DETAILS SHEET 3      |          |      |
| CD-606       | PROPOSED SECTION DETAILS SHEET 4      |          |      |
| CD-607       | PROPOSED SECTION DETAILS SHEET 5      |          |      |
| CD-701       | STAIR DETAILS                         |          |      |
| CD-801       | PROPOSED INTERNAL ELEVATIONS SHEET 1  |          |      |
| CD-802       | PROPOSED INTERNAL ELEVATIONS SHEET 2  |          |      |
| CD-803       | PROPOSED INTERNAL ELEVATIONS SHEET 3  |          |      |
| CD-804       | PROPOSED INTERNAL ELEVATIONS SHEET 4  |          |      |
| CD-805       | PROPOSED INTERNAL ELEVATIONS SHEET 5  |          |      |
| CD-806       | PROPOSED INTERNAL ELEVATIONS SHEET 6  |          |      |
| CD-807       | JOINERY DETAILS SHEET 1               |          |      |
| CD-808       | JOINERY DETAILS SHEET 2               |          |      |
| CD-809       | SIGNAGE DETAILS                       |          |      |
| CD-901       | WINDOW & DOOR SCHEDULE SHEET 1        |          |      |
| CD-902       | WINDOW & DOOR SCHEDULE SHEET 2        |          |      |
| CD-903       | WINDOW & DOOR SCHEDULE SHEET 3        |          |      |
| CD-904       | WINDOW & DOOR SCHEDULE SHEET 4        |          |      |
| CD-905       | INTERNAL DOOR SCHEDULE SHEET 1        |          |      |
| CD-906       | DOOR & WINDOW DETAILS                 |          |      |
| CD-1001      | INTERNAL 3D VIEWS                     |          |      |
| CD-1002      | INTERNAL 3D VIEWS                     |          |      |
| CD-1003      | INTERNAL 3D VIEWS                     |          |      |
| CD-1004      | INTERNAL 3D VIEWS                     |          |      |