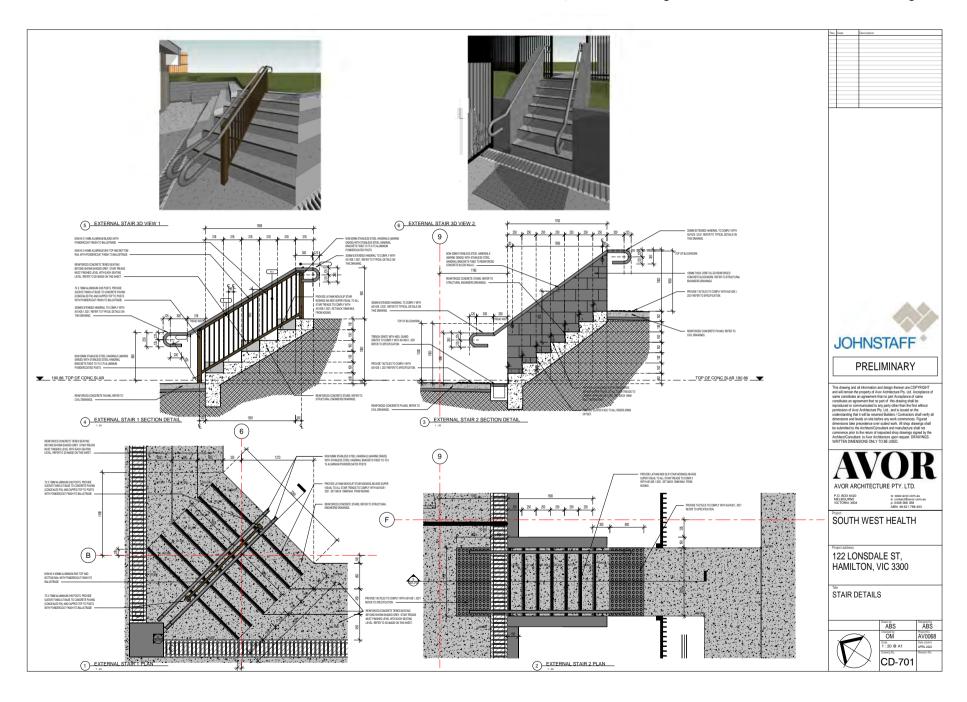

e Phy. Ltd. and is issued in the understanding plat as the entered dislater, Commons shall evely did demonstrand below that the entered dislater, Commons shall evely did demonstrand below on the before any unit commons. Figured the plate of the state of the st

JOHNSTAFF PRELIMINARY

122 LONSDALE ST, HAMILTON, VIC 3300

3D PERSPECTIVES

|             | Marian de                          |
|-------------|------------------------------------|
| ABS         | ABS                                |
| OM          | AV0068                             |
| © A1        | Date stated<br>APRIL 2022          |
| Drawing No. | Havision No.                       |
| CD-001      |                                    |
|             | OM<br>Scale<br>@ A1<br>Drawing No. |







































































WORK AREA 3D VIEW 1

SCALE





WORK AREA 3D VIEW 2



This drawing such all formation and design between sex COPPIDIST and all illements be proporty after Architectures PL Lut Acceptance of assert controllates an agreement than to past Acceptance of same controllates an agreement than to past after that any past of the same past and the controllates an agreement than the past and the controllates any past and the controllates any past and the controllates any past and the controllates and the contro

AVOR

AVOR ARCHITECTURE PTY, LTD.

P.D. BOX 6420 w www.acord.com.au
WottDRA 2004 p 0 648 986 986 one.na.

SOUTH WEST HEALTH

122 LONSDALE ST, HAMILTON, VIC 3300

| ABS         | ABS                       |
|-------------|---------------------------|
| OM