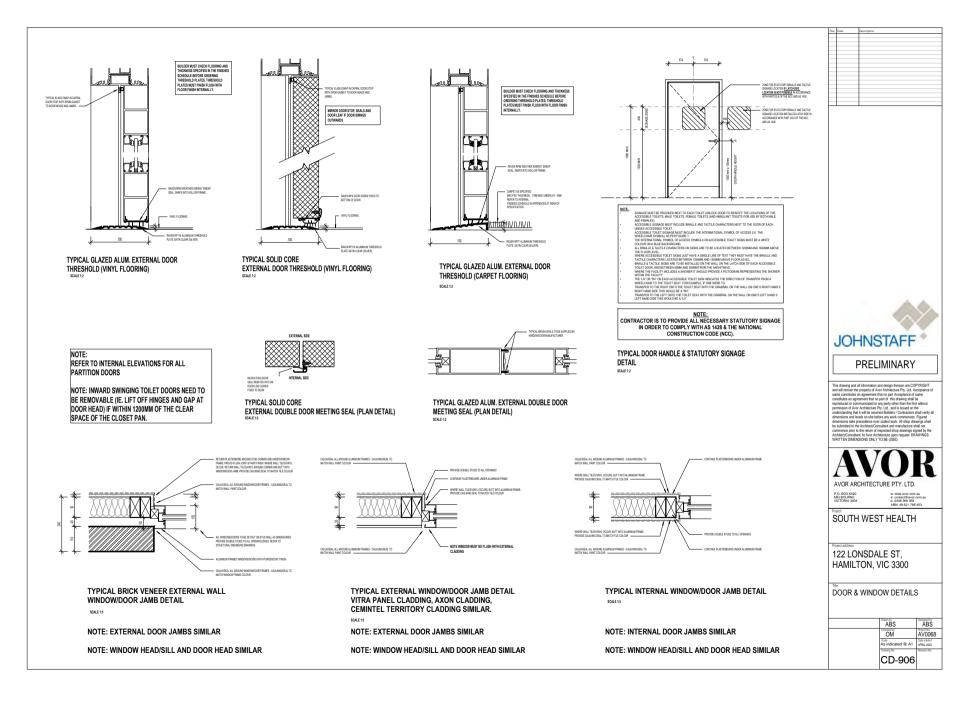

## SOUTH WEST HEALTH

122 LONSDALE ST, HAMILTON, VIC 3300
PRELIMINARY

| Sheet Number | Sheet Name                            | Revision | Date |
|--------------|---------------------------------------|----------|------|
|              |                                       |          |      |
| CD-000       | COVER SHEET                           |          |      |
| CD-001       | 3D PERSPECTIVES                       |          |      |
| CD-002       | EXISTING SITE PHOTOGRAPHS             |          |      |
| CD-102       | PROPOSED SITE PLAN                    |          |      |
| CD-201       | EXISTING CONDITIONS & DEMOLITION PLAN |          |      |
| CD-301       | PROPOSED SLAB SETOUT PLAN             |          |      |
| CD-302       | PROPOSED FLOOR PLAN                   |          |      |
| CD-303       | SCHEDULES - WALL TYPES                |          |      |
| CD-304       | PROPOSED ROOF PLAN                    |          |      |
| CD-305       | PROPOSED FLOOR FINISHES PLAN          |          |      |
| CD-306       | PROPOSED FURNITURE PLAN               |          |      |
| CD-401       | PROPOSED REFLECTED CEILING PLAN       |          |      |
| CD-501       | PROPOSED ELEVATIONS                   |          |      |
| CD-601       | PROPOSED SECTIONS SHEET 1             |          |      |
| CD-602       | PROPOSED SECTIONS SHEET 2             |          |      |
| CD-603       | PROPOSED SECTION DETAILS SHEET 1      |          |      |
| CD-604       | PROPOSED SECTION DETAILS SHEET 2      |          |      |
| CD-605       | PROPOSED SECTION DETAILS SHEET 3      |          |      |
| CD-606       | PROPOSED SECTION DETAILS SHEET 4      |          |      |
| CD-607       | PROPOSED SECTION DETAILS SHEET 5      |          |      |
| CD-701       | STAIR DETAILS                         |          |      |
| CD-801       | PROPOSED INTERNAL ELEVATIONS SHEET 1  |          |      |
| CD-802       | PROPOSED INTERNAL ELEVATIONS SHEET 2  |          |      |
| CD-803       | PROPOSED INTERNAL ELEVATIONS SHEET 3  |          |      |
| CD-804       | PROPOSED INTERNAL ELEVATIONS SHEET 4  |          |      |
| CD-805       | PROPOSED INTERNAL ELEVATIONS SHEET 5  |          |      |
| CD-806       | PROPOSED INTERNAL ELEVATIONS SHEET 6  |          |      |
| CD-807       | JOINERY DETAILS SHEET 1               |          |      |
| CD-808       | JOINERY DETAILS SHEET 2               |          |      |
| CD-809       | SIGNAGE DETAILS                       |          |      |
| CD-901       | WINDOW & DOOR SCHEDULE SHEET 1        |          |      |
| CD-902       | WINDOW & DOOR SCHEDULE SHEET 2        |          |      |
| CD-903       | WINDOW & DOOR SCHEDULE SHEET 3        |          |      |
| CD-904       | WINDOW & DOOR SCHEDULE SHEET 4        |          |      |
| CD-905       | INTERNAL DOOR SCHEDULE SHEET 1        |          |      |
| CD-906       | DOOR & WINDOW DETAILS                 |          |      |
| CD-1001      | INTERNAL 3D VIEWS                     |          |      |
| CD-1002      | INTERNAL 3D VIEWS                     |          |      |
| CD-1003      | INTERNAL 3D VIEWS                     |          |      |
| CD-1004      | INTERNAL 3D VIEWS                     |          |      |