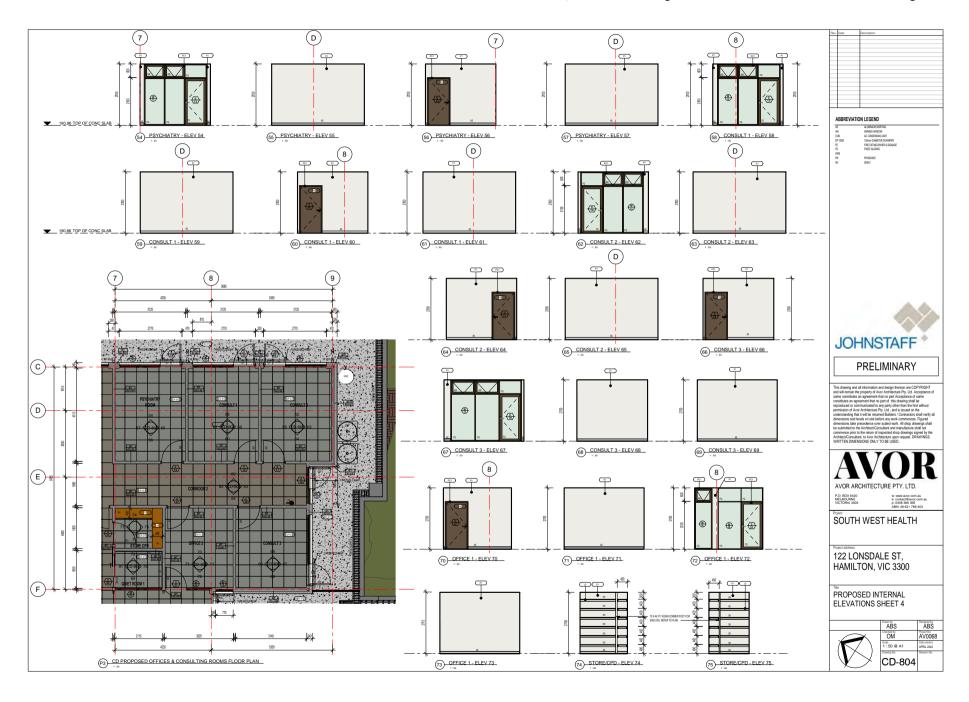

## SOUTH WEST HEALTH

122 LONSDALE ST, HAMILTON, VIC 3300
PRELIMINARY

| Sheet Number | Sheet Name                            | Revision | Date |
|--------------|---------------------------------------|----------|------|
|              |                                       |          |      |
| CD-000       | COVER SHEET                           |          |      |
| CD-001       | 3D PERSPECTIVES                       |          |      |
| CD-002       | EXISTING SITE PHOTOGRAPHS             |          |      |
| CD-102       | PROPOSED SITE PLAN                    |          |      |
| CD-201       | EXISTING CONDITIONS & DEMOLITION PLAN |          |      |
| CD-301       | PROPOSED SLAB SETOUT PLAN             |          |      |
| CD-302       | PROPOSED FLOOR PLAN                   |          |      |
| CD-303       | SCHEDULES - WALL TYPES                |          |      |
| CD-304       | PROPOSED ROOF PLAN                    |          |      |
| CD-305       | PROPOSED FLOOR FINISHES PLAN          |          |      |
| CD-306       | PROPOSED FURNITURE PLAN               |          |      |
| CD-401       | PROPOSED REFLECTED CEILING PLAN       |          |      |
| CD-501       | PROPOSED ELEVATIONS                   |          |      |
| CD-601       | PROPOSED SECTIONS SHEET 1             |          |      |
| CD-602       | PROPOSED SECTIONS SHEET 2             |          |      |
| CD-603       | PROPOSED SECTION DETAILS SHEET 1      |          |      |
| CD-604       | PROPOSED SECTION DETAILS SHEET 2      |          |      |
| CD-605       | PROPOSED SECTION DETAILS SHEET 3      |          |      |
| CD-606       | PROPOSED SECTION DETAILS SHEET 4      |          |      |
| CD-607       | PROPOSED SECTION DETAILS SHEET 5      |          |      |
| CD-701       | STAIR DETAILS                         |          |      |
| CD-801       | PROPOSED INTERNAL ELEVATIONS SHEET 1  |          |      |
| CD-802       | PROPOSED INTERNAL ELEVATIONS SHEET 2  |          |      |
| CD-803       | PROPOSED INTERNAL ELEVATIONS SHEET 3  |          |      |
| CD-804       | PROPOSED INTERNAL ELEVATIONS SHEET 4  |          |      |
| CD-805       | PROPOSED INTERNAL ELEVATIONS SHEET 5  |          |      |
| CD-806       | PROPOSED INTERNAL ELEVATIONS SHEET 6  |          |      |
| CD-807       | JOINERY DETAILS SHEET 1               |          |      |
| CD-808       | JOINERY DETAILS SHEET 2               |          |      |
| CD-809       | SIGNAGE DETAILS                       |          |      |
| CD-901       | WINDOW & DOOR SCHEDULE SHEET 1        |          |      |
| CD-902       | WINDOW & DOOR SCHEDULE SHEET 2        |          |      |
| CD-903       | WINDOW & DOOR SCHEDULE SHEET 3        |          |      |
| CD-904       | WINDOW & DOOR SCHEDULE SHEET 4        |          |      |
| CD-905       | INTERNAL DOOR SCHEDULE SHEET 1        |          |      |
| CD-906       | DOOR & WINDOW DETAILS                 |          |      |
| CD-1001      | INTERNAL 3D VIEWS                     |          |      |
| CD-1002      | INTERNAL 3D VIEWS                     |          |      |
| CD-1003      | INTERNAL 3D VIEWS                     |          |      |
| CD-1004      | INTERNAL 3D VIEWS                     |          |      |