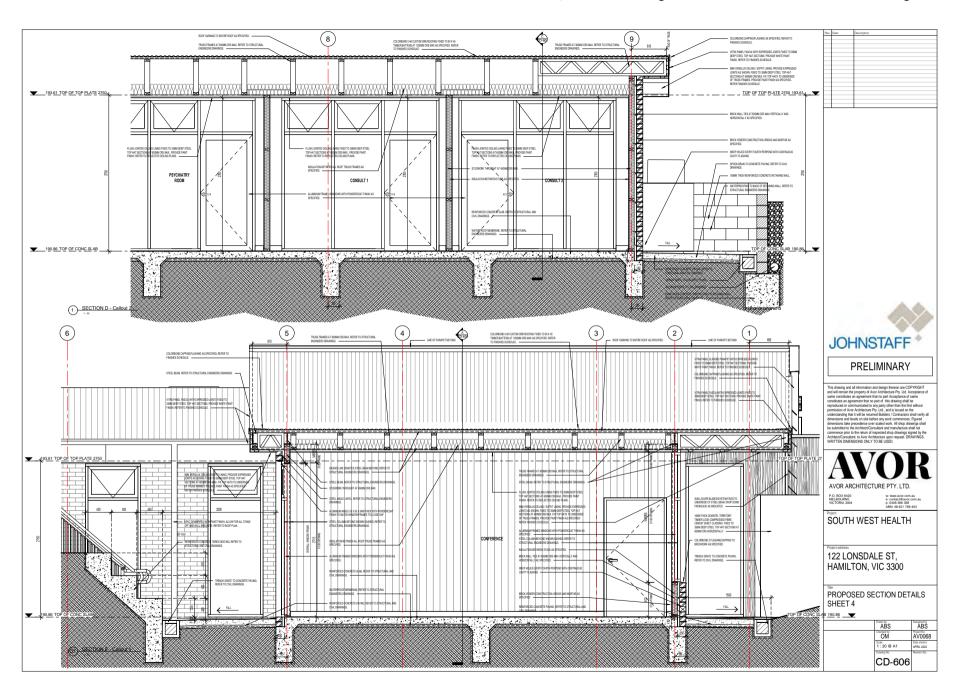

cture Phy. Ltd. and is issued in the understanding plat as the entered dislater, Commons shall evely did demonstrand below that the entered dislater, Commons shall evely did demonstrand below on the before any unit commons. Figured the plate of the state of the st

JOHNSTAFF PRELIMINARY

122 LONSDALE ST, HAMILTON, VIC 3300

3D PERSPECTIVES

|             | Marian de                          |
|-------------|------------------------------------|
| ABS         | ABS                                |
| OM          | AV0068                             |
| © A1        | Date stated<br>APRIL 2022          |
| Drawing No. | Havision No.                       |
| CD-001      |                                    |
|             | OM<br>Scale<br>@ A1<br>Drawing No. |







































































WORK AREA 3D VIEW 1

SCALE





WORK AREA 3D VIEW 2



This drawing such all formation and design between sex COPPIDIST and all illements be proporty after Architectures PL Lut Acceptance of assert controllates an agreement than to past Acceptance of same controllates an agreement than to past after that any past of the same past and the controllates an agreement than the past and the controllates any past and the controllates any past and the controllates any past and the controllates and the contro

AVOR

AVOR ARCHITECTURE PTY, LTD.

P.D. BOX 6420 w www.acord.com.au
WottDRA 2004 p 0 648 986 986 one.na.

SOUTH WEST HEALTH

122 LONSDALE ST, HAMILTON, VIC 3300

| ABS         | ABS                       |
|-------------|---------------------------|
| OM