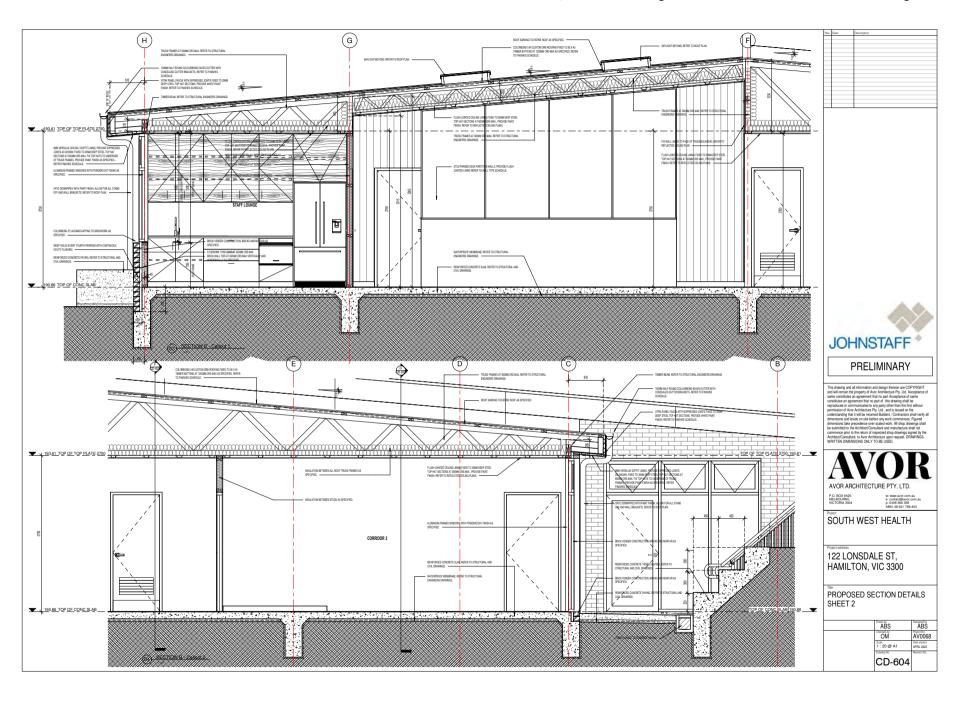

## SOUTH WEST HEALTH

122 LONSDALE ST, HAMILTON, VIC 3300
PRELIMINARY

| Sheet Number | Sheet Name                            | Revision | Date |
|--------------|---------------------------------------|----------|------|
|              |                                       |          |      |
| CD-000       | COVER SHEET                           |          |      |
| CD-001       | 3D PERSPECTIVES                       |          |      |
| CD-002       | EXISTING SITE PHOTOGRAPHS             |          |      |
| CD-102       | PROPOSED SITE PLAN                    |          |      |
| CD-201       | EXISTING CONDITIONS & DEMOLITION PLAN |          |      |
| CD-301       | PROPOSED SLAB SETOUT PLAN             |          |      |
| CD-302       | PROPOSED FLOOR PLAN                   |          |      |
| CD-303       | SCHEDULES - WALL TYPES                |          |      |
| CD-304       | PROPOSED ROOF PLAN                    |          |      |
| CD-305       | PROPOSED FLOOR FINISHES PLAN          |          |      |
| CD-306       | PROPOSED FURNITURE PLAN               |          |      |
| CD-401       | PROPOSED REFLECTED CEILING PLAN       |          |      |
| CD-501       | PROPOSED ELEVATIONS                   |          |      |
| CD-601       | PROPOSED SECTIONS SHEET 1             |          |      |
| CD-602       | PROPOSED SECTIONS SHEET 2             |          |      |
| CD-603       | PROPOSED SECTION DETAILS SHEET 1      |          |      |
| CD-604       | PROPOSED SECTION DETAILS SHEET 2      |          |      |
| CD-605       | PROPOSED SECTION DETAILS SHEET 3      |          |      |
| CD-606       | PROPOSED SECTION DETAILS SHEET 4      |          |      |
| CD-607       | PROPOSED SECTION DETAILS SHEET 5      |          |      |
| CD-701       | STAIR DETAILS                         |          |      |
| CD-801       | PROPOSED INTERNAL ELEVATIONS SHEET 1  |          |      |
| CD-802       | PROPOSED INTERNAL ELEVATIONS SHEET 2  |          |      |
| CD-803       | PROPOSED INTERNAL ELEVATIONS SHEET 3  |          |      |
| CD-804       | PROPOSED INTERNAL ELEVATIONS SHEET 4  |          |      |
| CD-805       | PROPOSED INTERNAL ELEVATIONS SHEET 5  |          |      |
| CD-806       | PROPOSED INTERNAL ELEVATIONS SHEET 6  |          |      |
| CD-807       | JOINERY DETAILS SHEET 1               |          |      |
| CD-808       | JOINERY DETAILS SHEET 2               |          |      |
| CD-809       | SIGNAGE DETAILS                       |          |      |
| CD-901       | WINDOW & DOOR SCHEDULE SHEET 1        |          |      |
| CD-902       | WINDOW & DOOR SCHEDULE SHEET 2        |          |      |
| CD-903       | WINDOW & DOOR SCHEDULE SHEET 3        |          |      |
| CD-904       | WINDOW & DOOR SCHEDULE SHEET 4        |          |      |
| CD-905       | INTERNAL DOOR SCHEDULE SHEET 1        |          |      |
| CD-906       | DOOR & WINDOW DETAILS                 |          |      |
| CD-1001      | INTERNAL 3D VIEWS                     |          |      |
| CD-1002      | INTERNAL 3D VIEWS                     |          |      |
| CD-1003      | INTERNAL 3D VIEWS                     |          |      |
| CD-1004      | INTERNAL 3D VIEWS                     |          |      |