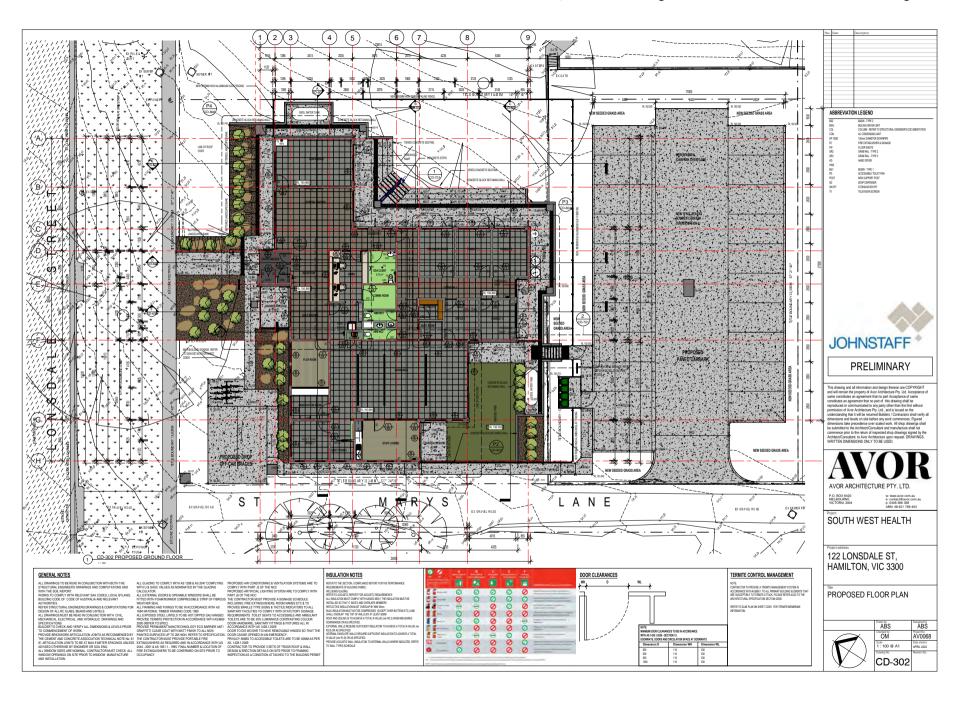

## SOUTH WEST HEALTH

122 LONSDALE ST, HAMILTON, VIC 3300
PRELIMINARY

| Sheet Number | Sheet Name                            | Revision | Date |
|--------------|---------------------------------------|----------|------|
|              |                                       |          |      |
| CD-000       | COVER SHEET                           |          |      |
| CD-001       | 3D PERSPECTIVES                       |          |      |
| CD-002       | EXISTING SITE PHOTOGRAPHS             |          |      |
| CD-102       | PROPOSED SITE PLAN                    |          |      |
| CD-201       | EXISTING CONDITIONS & DEMOLITION PLAN |          |      |
| CD-301       | PROPOSED SLAB SETOUT PLAN             |          |      |
| CD-302       | PROPOSED FLOOR PLAN                   |          |      |
| CD-303       | SCHEDULES - WALL TYPES                |          |      |
| CD-304       | PROPOSED ROOF PLAN                    |          |      |
| CD-305       | PROPOSED FLOOR FINISHES PLAN          |          |      |
| CD-306       | PROPOSED FURNITURE PLAN               |          |      |
| CD-401       | PROPOSED REFLECTED CEILING PLAN       |          |      |
| CD-501       | PROPOSED ELEVATIONS                   |          |      |
| CD-601       | PROPOSED SECTIONS SHEET 1             |          |      |
| CD-602       | PROPOSED SECTIONS SHEET 2             |          |      |
| CD-603       | PROPOSED SECTION DETAILS SHEET 1      |          |      |
| CD-604       | PROPOSED SECTION DETAILS SHEET 2      |          |      |
| CD-605       | PROPOSED SECTION DETAILS SHEET 3      |          |      |
| CD-606       | PROPOSED SECTION DETAILS SHEET 4      |          |      |
| CD-607       | PROPOSED SECTION DETAILS SHEET 5      |          |      |
| CD-701       | STAIR DETAILS                         |          |      |
| CD-801       | PROPOSED INTERNAL ELEVATIONS SHEET 1  |          |      |
| CD-802       | PROPOSED INTERNAL ELEVATIONS SHEET 2  |          |      |
| CD-803       | PROPOSED INTERNAL ELEVATIONS SHEET 3  |          |      |
| CD-804       | PROPOSED INTERNAL ELEVATIONS SHEET 4  |          |      |
| CD-805       | PROPOSED INTERNAL ELEVATIONS SHEET 5  |          |      |
| CD-806       | PROPOSED INTERNAL ELEVATIONS SHEET 6  |          |      |
| CD-807       | JOINERY DETAILS SHEET 1               |          |      |
| CD-808       | JOINERY DETAILS SHEET 2               |          |      |
| CD-809       | SIGNAGE DETAILS                       |          |      |
| CD-901       | WINDOW & DOOR SCHEDULE SHEET 1        |          |      |
| CD-902       | WINDOW & DOOR SCHEDULE SHEET 2        |          |      |
| CD-903       | WINDOW & DOOR SCHEDULE SHEET 3        |          |      |
| CD-904       | WINDOW & DOOR SCHEDULE SHEET 4        |          |      |
| CD-905       | INTERNAL DOOR SCHEDULE SHEET 1        |          |      |
| CD-906       | DOOR & WINDOW DETAILS                 |          |      |
| CD-1001      | INTERNAL 3D VIEWS                     |          |      |
| CD-1002      | INTERNAL 3D VIEWS                     |          |      |
| CD-1003      | INTERNAL 3D VIEWS                     |          |      |
| CD-1004      | INTERNAL 3D VIEWS                     |          |      |