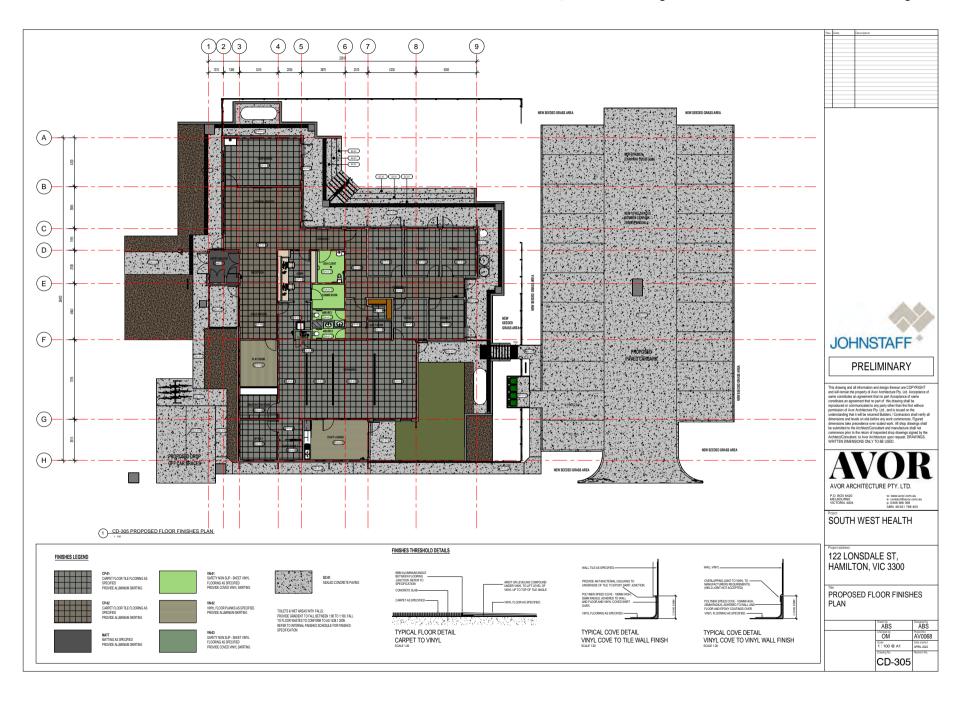

## SOUTH WEST HEALTH

122 LONSDALE ST, HAMILTON, VIC 3300
PRELIMINARY

| Sheet Number | Sheet Name                            | Revision | Date |
|--------------|---------------------------------------|----------|------|
|              |                                       |          |      |
| CD-000       | COVER SHEET                           |          |      |
| CD-001       | 3D PERSPECTIVES                       |          |      |
| CD-002       | EXISTING SITE PHOTOGRAPHS             |          |      |
| CD-102       | PROPOSED SITE PLAN                    |          |      |
| CD-201       | EXISTING CONDITIONS & DEMOLITION PLAN |          |      |
| CD-301       | PROPOSED SLAB SETOUT PLAN             |          |      |
| CD-302       | PROPOSED FLOOR PLAN                   |          |      |
| CD-303       | SCHEDULES - WALL TYPES                |          |      |
| CD-304       | PROPOSED ROOF PLAN                    |          |      |
| CD-305       | PROPOSED FLOOR FINISHES PLAN          |          |      |
| CD-306       | PROPOSED FURNITURE PLAN               |          |      |
| CD-401       | PROPOSED REFLECTED CEILING PLAN       |          |      |
| CD-501       | PROPOSED ELEVATIONS                   |          |      |
| CD-601       | PROPOSED SECTIONS SHEET 1             |          |      |
| CD-602       | PROPOSED SECTIONS SHEET 2             |          |      |
| CD-603       | PROPOSED SECTION DETAILS SHEET 1      |          |      |
| CD-604       | PROPOSED SECTION DETAILS SHEET 2      |          |      |
| CD-605       | PROPOSED SECTION DETAILS SHEET 3      |          |      |
| CD-606       | PROPOSED SECTION DETAILS SHEET 4      |          |      |
| CD-607       | PROPOSED SECTION DETAILS SHEET 5      |          |      |
| CD-701       | STAIR DETAILS                         |          |      |
| CD-801       | PROPOSED INTERNAL ELEVATIONS SHEET 1  |          |      |
| CD-802       | PROPOSED INTERNAL ELEVATIONS SHEET 2  |          |      |
| CD-803       | PROPOSED INTERNAL ELEVATIONS SHEET 3  |          |      |
| CD-804       | PROPOSED INTERNAL ELEVATIONS SHEET 4  |          |      |
| CD-805       | PROPOSED INTERNAL ELEVATIONS SHEET 5  |          |      |
| CD-806       | PROPOSED INTERNAL ELEVATIONS SHEET 6  |          |      |
| CD-807       | JOINERY DETAILS SHEET 1               |          |      |
| CD-808       | JOINERY DETAILS SHEET 2               |          |      |
| CD-809       | SIGNAGE DETAILS                       |          |      |
| CD-901       | WINDOW & DOOR SCHEDULE SHEET 1        |          |      |
| CD-902       | WINDOW & DOOR SCHEDULE SHEET 2        |          |      |
| CD-903       | WINDOW & DOOR SCHEDULE SHEET 3        |          |      |
| CD-904       | WINDOW & DOOR SCHEDULE SHEET 4        |          |      |
| CD-905       | INTERNAL DOOR SCHEDULE SHEET 1        |          |      |
| CD-906       | DOOR & WINDOW DETAILS                 |          |      |
| CD-1001      | INTERNAL 3D VIEWS                     |          |      |
| CD-1002      | INTERNAL 3D VIEWS                     |          |      |
| CD-1003      | INTERNAL 3D VIEWS                     |          |      |
| CD-1004      | INTERNAL 3D VIEWS                     |          |      |