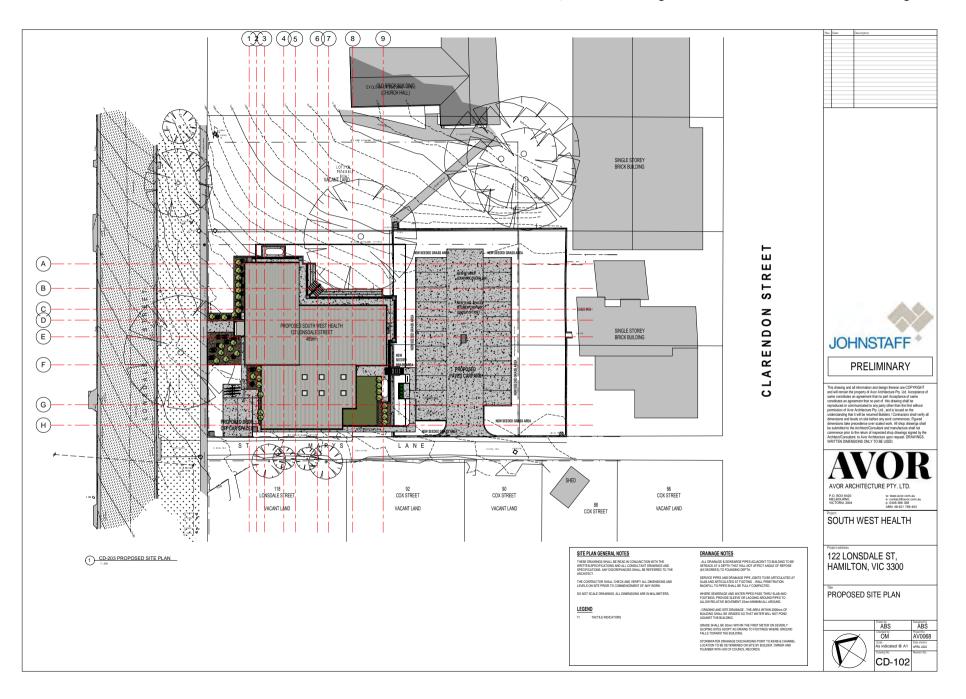

## SOUTH WEST HEALTH

122 LONSDALE ST, HAMILTON, VIC 3300
PRELIMINARY

| Sheet Number | Sheet Name                            | Revision | Date |
|--------------|---------------------------------------|----------|------|
|              |                                       |          |      |
| CD-000       | COVER SHEET                           |          |      |
| CD-001       | 3D PERSPECTIVES                       |          |      |
| CD-002       | EXISTING SITE PHOTOGRAPHS             |          |      |
| CD-102       | PROPOSED SITE PLAN                    |          |      |
| CD-201       | EXISTING CONDITIONS & DEMOLITION PLAN |          |      |
| CD-301       | PROPOSED SLAB SETOUT PLAN             |          |      |
| CD-302       | PROPOSED FLOOR PLAN                   |          |      |
| CD-303       | SCHEDULES - WALL TYPES                |          |      |
| CD-304       | PROPOSED ROOF PLAN                    |          |      |
| CD-305       | PROPOSED FLOOR FINISHES PLAN          |          |      |
| CD-306       | PROPOSED FURNITURE PLAN               |          |      |
| CD-401       | PROPOSED REFLECTED CEILING PLAN       |          |      |
| CD-501       | PROPOSED ELEVATIONS                   |          |      |
| CD-601       | PROPOSED SECTIONS SHEET 1             |          |      |
| CD-602       | PROPOSED SECTIONS SHEET 2             |          |      |
| CD-603       | PROPOSED SECTION DETAILS SHEET 1      |          |      |
| CD-604       | PROPOSED SECTION DETAILS SHEET 2      |          |      |
| CD-605       | PROPOSED SECTION DETAILS SHEET 3      |          |      |
| CD-606       | PROPOSED SECTION DETAILS SHEET 4      |          |      |
| CD-607       | PROPOSED SECTION DETAILS SHEET 5      |          |      |
| CD-701       | STAIR DETAILS                         |          |      |
| CD-801       | PROPOSED INTERNAL ELEVATIONS SHEET 1  |          |      |
| CD-802       | PROPOSED INTERNAL ELEVATIONS SHEET 2  |          |      |
| CD-803       | PROPOSED INTERNAL ELEVATIONS SHEET 3  |          |      |
| CD-804       | PROPOSED INTERNAL ELEVATIONS SHEET 4  |          |      |
| CD-805       | PROPOSED INTERNAL ELEVATIONS SHEET 5  |          |      |
| CD-806       | PROPOSED INTERNAL ELEVATIONS SHEET 6  |          |      |
| CD-807       | JOINERY DETAILS SHEET 1               |          |      |
| CD-808       | JOINERY DETAILS SHEET 2               |          |      |
| CD-809       | SIGNAGE DETAILS                       |          |      |
| CD-901       | WINDOW & DOOR SCHEDULE SHEET 1        |          |      |
| CD-902       | WINDOW & DOOR SCHEDULE SHEET 2        |          |      |
| CD-903       | WINDOW & DOOR SCHEDULE SHEET 3        |          |      |
| CD-904       | WINDOW & DOOR SCHEDULE SHEET 4        |          |      |
| CD-905       | INTERNAL DOOR SCHEDULE SHEET 1        |          |      |
| CD-906       | DOOR & WINDOW DETAILS                 |          |      |
| CD-1001      | INTERNAL 3D VIEWS                     |          |      |
| CD-1002      | INTERNAL 3D VIEWS                     |          |      |
| CD-1003      | INTERNAL 3D VIEWS                     |          |      |
| CD-1004      | INTERNAL 3D VIEWS                     |          |      |