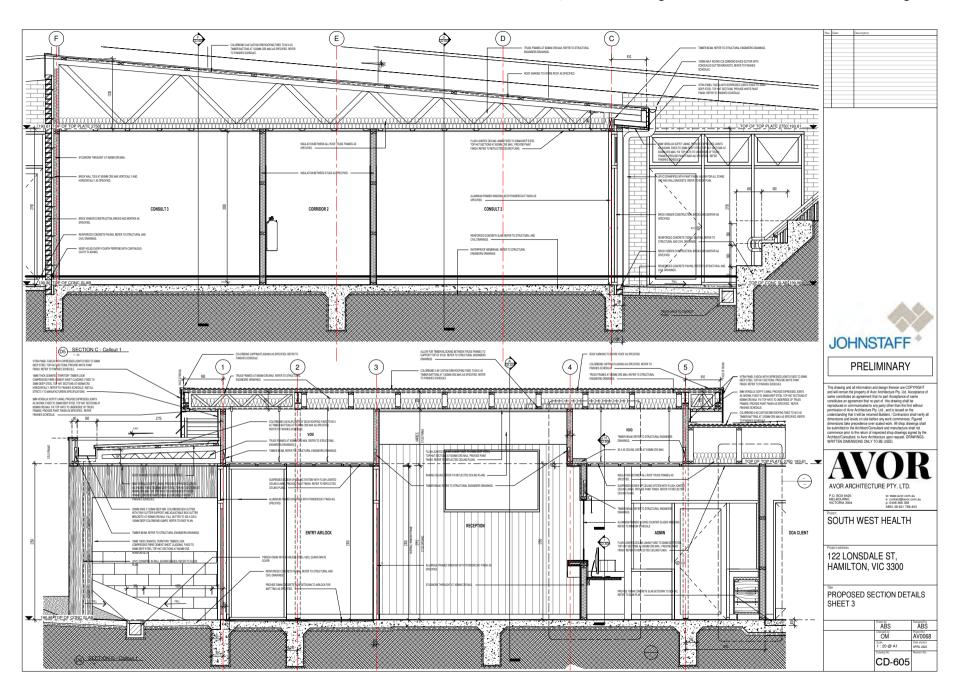

tecture Phy. Ltd. and is issued in the understanding plat as the entered dislater, Commons shall evely did demonstrand below that the entered dislater, Commons shall evely did demonstrand below on the before any unit commons. Figured the plate of the state of the st

JOHNSTAFF PRELIMINARY

122 LONSDALE ST, HAMILTON, VIC 3300

3D PERSPECTIVES

|             | Marian de                          |
|-------------|------------------------------------|
| ABS         | ABS                                |
| OM          | AV0068                             |
| © A1        | Date stated<br>APRIL 2022          |
| Drawing No. | Havision No.                       |
| CD-001      |                                    |
|             | OM<br>Scale<br>@ A1<br>Drawing No. |







































































WORK AREA 3D VIEW 1

SCALE





WORK AREA 3D VIEW 2



This drawing such all formation and design between sex COPPIDIST and all illements be proporty after Architectures PL Lut Acceptance of assert controllates an agreement than to past Acceptance of same controllates an agreement than to past after that any past of the same past and the controllates an agreement than the past and the controllates any past and the controllates any past and the controllates any past and the controllates and the contro

AVOR

AVOR ARCHITECTURE PTY, LTD.

P.D. BOX 6420 w www.acord.com.au
WottDRA 2004 p 0 648 986 986 one.na.

SOUTH WEST HEALTH

122 LONSDALE ST, HAMILTON, VIC 3300

| ABS         | ABS                       |
|-------------|---------------------------|
| O