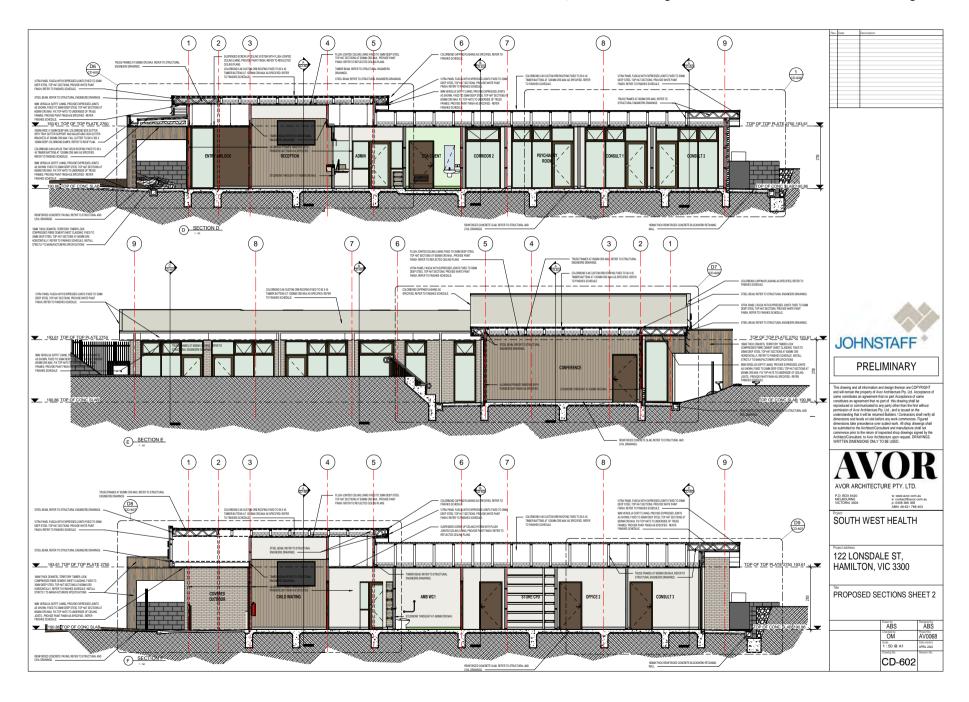

## SOUTH WEST HEALTH

122 LONSDALE ST, HAMILTON, VIC 3300
PRELIMINARY

| Sheet Number | Sheet Name                            | Revision | Date |
|--------------|---------------------------------------|----------|------|
|              |                                       |          |      |
| CD-000       | COVER SHEET                           |          |      |
| CD-001       | 3D PERSPECTIVES                       |          |      |
| CD-002       | EXISTING SITE PHOTOGRAPHS             |          |      |
| CD-102       | PROPOSED SITE PLAN                    |          |      |
| CD-201       | EXISTING CONDITIONS & DEMOLITION PLAN |          |      |
| CD-301       | PROPOSED SLAB SETOUT PLAN             |          |      |
| CD-302       | PROPOSED FLOOR PLAN                   |          |      |
| CD-303       | SCHEDULES - WALL TYPES                |          |      |
| CD-304       | PROPOSED ROOF PLAN                    |          |      |
| CD-305       | PROPOSED FLOOR FINISHES PLAN          |          |      |
| CD-306       | PROPOSED FURNITURE PLAN               |          |      |
| CD-401       | PROPOSED REFLECTED CEILING PLAN       |          |      |
| CD-501       | PROPOSED ELEVATIONS                   |          |      |
| CD-601       | PROPOSED SECTIONS SHEET 1             |          |      |
| CD-602       | PROPOSED SECTIONS SHEET 2             |          |      |
| CD-603       | PROPOSED SECTION DETAILS SHEET 1      |          |      |
| CD-604       | PROPOSED SECTION DETAILS SHEET 2      |          |      |
| CD-605       | PROPOSED SECTION DETAILS SHEET 3      |          |      |
| CD-606       | PROPOSED SECTION DETAILS SHEET 4      |          |      |
| CD-607       | PROPOSED SECTION DETAILS SHEET 5      |          |      |
| CD-701       | STAIR DETAILS                         |          |      |
| CD-801       | PROPOSED INTERNAL ELEVATIONS SHEET 1  |          |      |
| CD-802       | PROPOSED INTERNAL ELEVATIONS SHEET 2  |          |      |
| CD-803       | PROPOSED INTERNAL ELEVATIONS SHEET 3  |          |      |
| CD-804       | PROPOSED INTERNAL ELEVATIONS SHEET 4  |          |      |
| CD-805       | PROPOSED INTERNAL ELEVATIONS SHEET 5  |          |      |
| CD-806       | PROPOSED INTERNAL ELEVATIONS SHEET 6  |          |      |
| CD-807       | JOINERY DETAILS SHEET 1               |          |      |
| CD-808       | JOINERY DETAILS SHEET 2               |          |      |
| CD-809       | SIGNAGE DETAILS                       |          |      |
| CD-901       | WINDOW & DOOR SCHEDULE SHEET 1        |          |      |
| CD-902       | WINDOW & DOOR SCHEDULE SHEET 2        |          |      |
| CD-903       | WINDOW & DOOR SCHEDULE SHEET 3        |          |      |
| CD-904       | WINDOW & DOOR SCHEDULE SHEET 4        |          |      |
| CD-905       | INTERNAL DOOR SCHEDULE SHEET 1        |          |      |
| CD-906       | DOOR & WINDOW DETAILS                 |          |      |
| CD-1001      | INTERNAL 3D VIEWS                     |          |      |
| CD-1002      | INTERNAL 3D VIEWS                     |          |      |
| CD-1003      | INTERNAL 3D VIEWS                     |          |      |
| CD-1004      | INTERNAL 3D VIEWS                     |          |      |