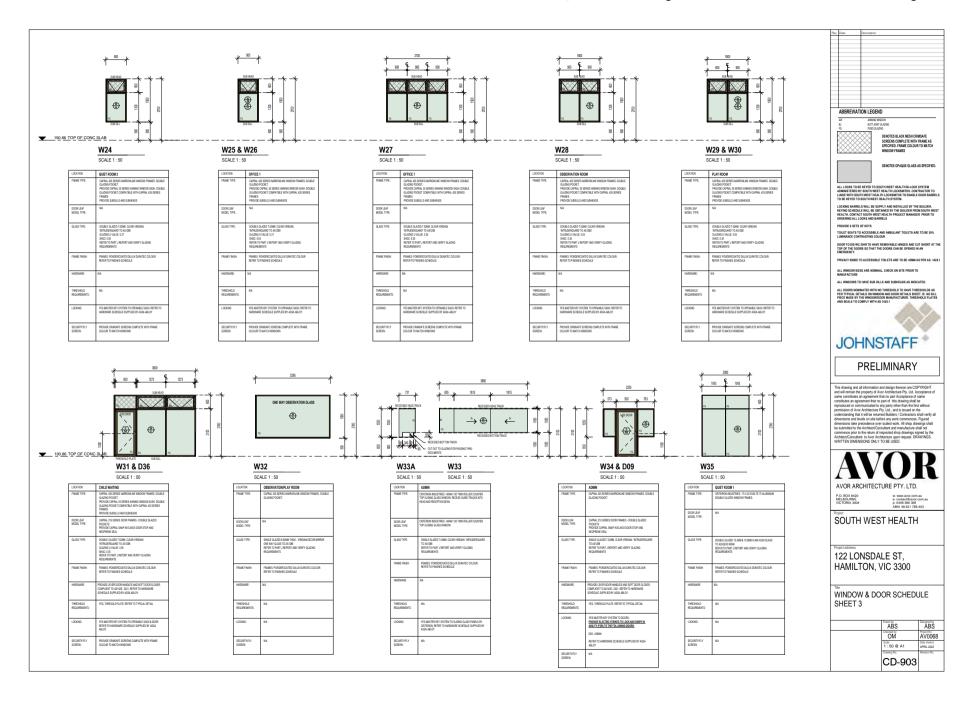

## SOUTH WEST HEALTH

122 LONSDALE ST, HAMILTON, VIC 3300
PRELIMINARY

| Sheet Number | Sheet Name                            | Revision | Date |
|--------------|---------------------------------------|----------|------|
|              |                                       |          |      |
| CD-000       | COVER SHEET                           |          |      |
| CD-001       | 3D PERSPECTIVES                       |          |      |
| CD-002       | EXISTING SITE PHOTOGRAPHS             |          |      |
| CD-102       | PROPOSED SITE PLAN                    |          |      |
| CD-201       | EXISTING CONDITIONS & DEMOLITION PLAN |          |      |
| CD-301       | PROPOSED SLAB SETOUT PLAN             |          |      |
| CD-302       | PROPOSED FLOOR PLAN                   |          |      |
| CD-303       | SCHEDULES - WALL TYPES                |          |      |
| CD-304       | PROPOSED ROOF PLAN                    |          |      |
| CD-305       | PROPOSED FLOOR FINISHES PLAN          |          |      |
| CD-306       | PROPOSED FURNITURE PLAN               |          |      |
| CD-401       | PROPOSED REFLECTED CEILING PLAN       |          |      |
| CD-501       | PROPOSED ELEVATIONS                   |          |      |
| CD-601       | PROPOSED SECTIONS SHEET 1             |          |      |
| CD-602       | PROPOSED SECTIONS SHEET 2             |          |      |
| CD-603       | PROPOSED SECTION DETAILS SHEET 1      |          |      |
| CD-604       | PROPOSED SECTION DETAILS SHEET 2      |          |      |
| CD-605       | PROPOSED SECTION DETAILS SHEET 3      |          |      |
| CD-606       | PROPOSED SECTION DETAILS SHEET 4      |          |      |
| CD-607       | PROPOSED SECTION DETAILS SHEET 5      |          |      |
| CD-701       | STAIR DETAILS                         |          |      |
| CD-801       | PROPOSED INTERNAL ELEVATIONS SHEET 1  |          |      |
| CD-802       | PROPOSED INTERNAL ELEVATIONS SHEET 2  |          |      |
| CD-803       | PROPOSED INTERNAL ELEVATIONS SHEET 3  |          |      |
| CD-804       | PROPOSED INTERNAL ELEVATIONS SHEET 4  |          |      |
| CD-805       | PROPOSED INTERNAL ELEVATIONS SHEET 5  |          |      |
| CD-806       | PROPOSED INTERNAL ELEVATIONS SHEET 6  |          |      |
| CD-807       | JOINERY DETAILS SHEET 1               |          |      |
| CD-808       | JOINERY DETAILS SHEET 2               |          |      |
| CD-809       | SIGNAGE DETAILS                       |          |      |
| CD-901       | WINDOW & DOOR SCHEDULE SHEET 1        |          |      |
| CD-902       | WINDOW & DOOR SCHEDULE SHEET 2        |          |      |
| CD-903       | WINDOW & DOOR SCHEDULE SHEET 3        |          |      |
| CD-904       | WINDOW & DOOR SCHEDULE SHEET 4        |          |      |
| CD-905       | INTERNAL DOOR SCHEDULE SHEET 1        |          |      |
| CD-906       | DOOR & WINDOW DETAILS                 |          |      |
| CD-1001      | INTERNAL 3D VIEWS                     |          |      |
| CD-1002      | INTERNAL 3D VIEWS                     |          |      |
| CD-1003      | INTERNAL 3D VIEWS                     |          |      |
| CD-1004      | INTERNAL 3D VIEWS                     |          |      |