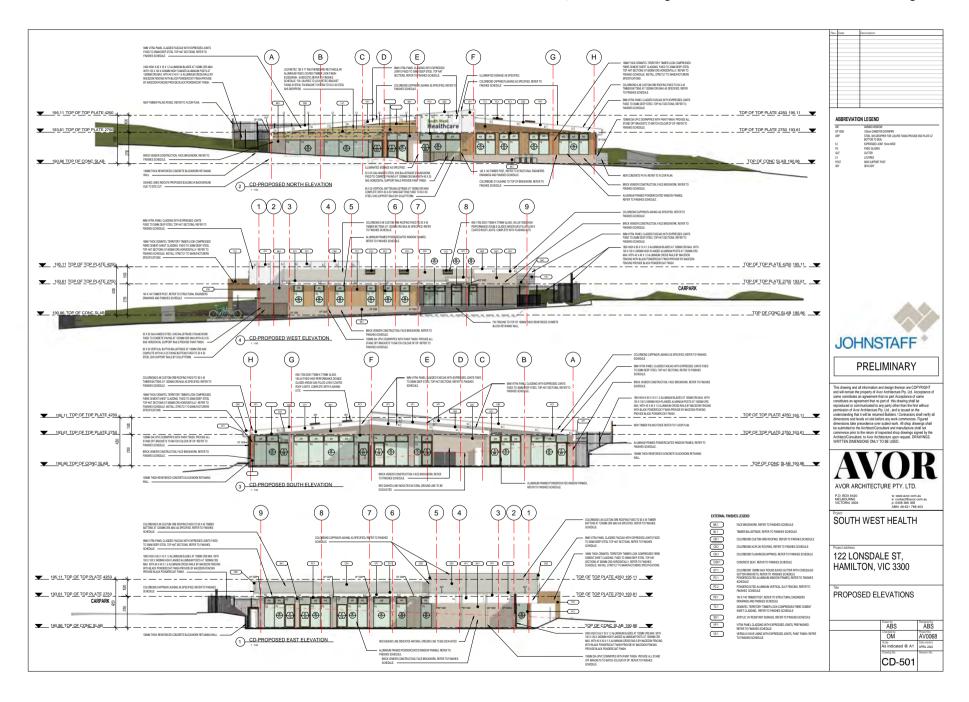

## SOUTH WEST HEALTH

122 LONSDALE ST, HAMILTON, VIC 3300
PRELIMINARY

| Sheet Number | Sheet Name                            | Revision | Date |
|--------------|---------------------------------------|----------|------|
|              |                                       |          |      |
| CD-000       | COVER SHEET                           |          |      |
| CD-001       | 3D PERSPECTIVES                       |          |      |
| CD-002       | EXISTING SITE PHOTOGRAPHS             |          |      |
| CD-102       | PROPOSED SITE PLAN                    |          |      |
| CD-201       | EXISTING CONDITIONS & DEMOLITION PLAN |          |      |
| CD-301       | PROPOSED SLAB SETOUT PLAN             |          |      |
| CD-302       | PROPOSED FLOOR PLAN                   |          |      |
| CD-303       | SCHEDULES - WALL TYPES                |          |      |
| CD-304       | PROPOSED ROOF PLAN                    |          |      |
| CD-305       | PROPOSED FLOOR FINISHES PLAN          |          |      |
| CD-306       | PROPOSED FURNITURE PLAN               |          |      |
| CD-401       | PROPOSED REFLECTED CEILING PLAN       |          |      |
| CD-501       | PROPOSED ELEVATIONS                   |          |      |
| CD-601       | PROPOSED SECTIONS SHEET 1             |          |      |
| CD-602       | PROPOSED SECTIONS SHEET 2             |          |      |
| CD-603       | PROPOSED SECTION DETAILS SHEET 1      |          |      |
| CD-604       | PROPOSED SECTION DETAILS SHEET 2      |          |      |
| CD-605       | PROPOSED SECTION DETAILS SHEET 3      |          |      |
| CD-606       | PROPOSED SECTION DETAILS SHEET 4      |          |      |
| CD-607       | PROPOSED SECTION DETAILS SHEET 5      |          |      |
| CD-701       | STAIR DETAILS                         |          |      |
| CD-801       | PROPOSED INTERNAL ELEVATIONS SHEET 1  |          |      |
| CD-802       | PROPOSED INTERNAL ELEVATIONS SHEET 2  |          |      |
| CD-803       | PROPOSED INTERNAL ELEVATIONS SHEET 3  |          |      |
| CD-804       | PROPOSED INTERNAL ELEVATIONS SHEET 4  |          |      |
| CD-805       | PROPOSED INTERNAL ELEVATIONS SHEET 5  |          |      |
| CD-806       | PROPOSED INTERNAL ELEVATIONS SHEET 6  |          |      |
| CD-807       | JOINERY DETAILS SHEET 1               |          |      |
| CD-808       | JOINERY DETAILS SHEET 2               |          |      |
| CD-809       | SIGNAGE DETAILS                       |          |      |
| CD-901       | WINDOW & DOOR SCHEDULE SHEET 1        |          |      |
| CD-902       | WINDOW & DOOR SCHEDULE SHEET 2        |          |      |
| CD-903       | WINDOW & DOOR SCHEDULE SHEET 3        |          |      |
| CD-904       | WINDOW & DOOR SCHEDULE SHEET 4        |          |      |
| CD-905       | INTERNAL DOOR SCHEDULE SHEET 1        |          |      |
| CD-906       | DOOR & WINDOW DETAILS                 |          |      |
| CD-1001      | INTERNAL 3D VIEWS                     |          |      |
| CD-1002      | INTERNAL 3D VIEWS                     |          |      |
| CD-1003      | INTERNAL 3D VIEWS                     |          |      |
| CD-1004      | INTERNAL 3D VIEWS                     |          |      |