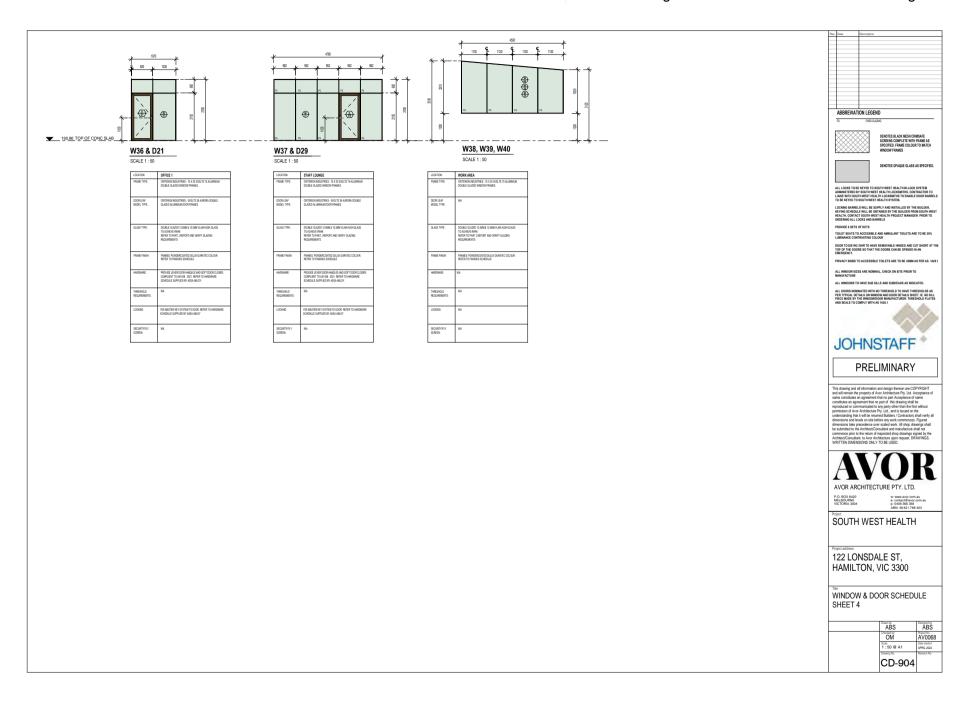

## SOUTH WEST HEALTH

122 LONSDALE ST, HAMILTON, VIC 3300
PRELIMINARY

| Sheet Number | Sheet Name                            | Revision | Date |
|--------------|---------------------------------------|----------|------|
|              |                                       |          |      |
| CD-000       | COVER SHEET                           |          |      |
| CD-001       | 3D PERSPECTIVES                       |          |      |
| CD-002       | EXISTING SITE PHOTOGRAPHS             |          |      |
| CD-102       | PROPOSED SITE PLAN                    |          |      |
| CD-201       | EXISTING CONDITIONS & DEMOLITION PLAN |          |      |
| CD-301       | PROPOSED SLAB SETOUT PLAN             |          |      |
| CD-302       | PROPOSED FLOOR PLAN                   |          |      |
| CD-303       | SCHEDULES - WALL TYPES                |          |      |
| CD-304       | PROPOSED ROOF PLAN                    |          |      |
| CD-305       | PROPOSED FLOOR FINISHES PLAN          |          |      |
| CD-306       | PROPOSED FURNITURE PLAN               |          |      |
| CD-401       | PROPOSED REFLECTED CEILING PLAN       |          |      |
| CD-501       | PROPOSED ELEVATIONS                   |          |      |
| CD-601       | PROPOSED SECTIONS SHEET 1             |          |      |
| CD-602       | PROPOSED SECTIONS SHEET 2             |          |      |
| CD-603       | PROPOSED SECTION DETAILS SHEET 1      |          |      |
| CD-604       | PROPOSED SECTION DETAILS SHEET 2      |          |      |
| CD-605       | PROPOSED SECTION DETAILS SHEET 3      |          |      |
| CD-606       | PROPOSED SECTION DETAILS SHEET 4      |          |      |
| CD-607       | PROPOSED SECTION DETAILS SHEET 5      |          |      |
| CD-701       | STAIR DETAILS                         |          |      |
| CD-801       | PROPOSED INTERNAL ELEVATIONS SHEET 1  |          |      |
| CD-802       | PROPOSED INTERNAL ELEVATIONS SHEET 2  |          |      |
| CD-803       | PROPOSED INTERNAL ELEVATIONS SHEET 3  |          |      |
| CD-804       | PROPOSED INTERNAL ELEVATIONS SHEET 4  |          |      |
| CD-805       | PROPOSED INTERNAL ELEVATIONS SHEET 5  |          |      |
| CD-806       | PROPOSED INTERNAL ELEVATIONS SHEET 6  |          |      |
| CD-807       | JOINERY DETAILS SHEET 1               |          |      |
| CD-808       | JOINERY DETAILS SHEET 2               |          |      |
| CD-809       | SIGNAGE DETAILS                       |          |      |
| CD-901       | WINDOW & DOOR SCHEDULE SHEET 1        |          |      |
| CD-902       | WINDOW & DOOR SCHEDULE SHEET 2        |          |      |
| CD-903       | WINDOW & DOOR SCHEDULE SHEET 3        |          |      |
| CD-904       | WINDOW & DOOR SCHEDULE SHEET 4        |          |      |
| CD-905       | INTERNAL DOOR SCHEDULE SHEET 1        |          |      |
| CD-906       | DOOR & WINDOW DETAILS                 |          |      |
| CD-1001      | INTERNAL 3D VIEWS                     |          |      |
| CD-1002      | INTERNAL 3D VIEWS                     |          |      |
| CD-1003      | INTERNAL 3D VIEWS                     |          |      |
| CD-1004      | INTERNAL 3D VIEWS                     |          |      |