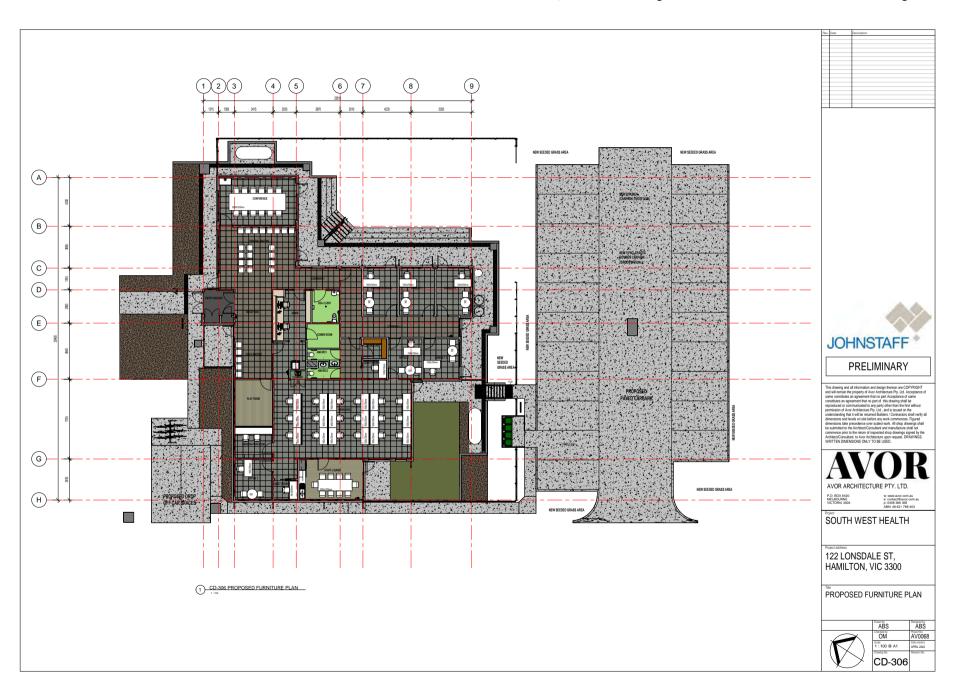

## SOUTH WEST HEALTH

122 LONSDALE ST, HAMILTON, VIC 3300
PRELIMINARY

| Sheet Number | Sheet Name                            | Revision | Date |
|--------------|---------------------------------------|----------|------|
|              |                                       |          |      |
| CD-000       | COVER SHEET                           |          |      |
| CD-001       | 3D PERSPECTIVES                       |          |      |
| CD-002       | EXISTING SITE PHOTOGRAPHS             |          |      |
| CD-102       | PROPOSED SITE PLAN                    |          |      |
| CD-201       | EXISTING CONDITIONS & DEMOLITION PLAN |          |      |
| CD-301       | PROPOSED SLAB SETOUT PLAN             |          |      |
| CD-302       | PROPOSED FLOOR PLAN                   |          |      |
| CD-303       | SCHEDULES - WALL TYPES                |          |      |
| CD-304       | PROPOSED ROOF PLAN                    |          |      |
| CD-305       | PROPOSED FLOOR FINISHES PLAN          |          |      |
| CD-306       | PROPOSED FURNITURE PLAN               |          |      |
| CD-401       | PROPOSED REFLECTED CEILING PLAN       |          |      |
| CD-501       | PROPOSED ELEVATIONS                   |          |      |
| CD-601       | PROPOSED SECTIONS SHEET 1             |          |      |
| CD-602       | PROPOSED SECTIONS SHEET 2             |          |      |
| CD-603       | PROPOSED SECTION DETAILS SHEET 1      |          |      |
| CD-604       | PROPOSED SECTION DETAILS SHEET 2      |          |      |
| CD-605       | PROPOSED SECTION DETAILS SHEET 3      |          |      |
| CD-606       | PROPOSED SECTION DETAILS SHEET 4      |          |      |
| CD-607       | PROPOSED SECTION DETAILS SHEET 5      |          |      |
| CD-701       | STAIR DETAILS                         |          |      |
| CD-801       | PROPOSED INTERNAL ELEVATIONS SHEET 1  |          |      |
| CD-802       | PROPOSED INTERNAL ELEVATIONS SHEET 2  |          |      |
| CD-803       | PROPOSED INTERNAL ELEVATIONS SHEET 3  |          |      |
| CD-804       | PROPOSED INTERNAL ELEVATIONS SHEET 4  |          |      |
| CD-805       | PROPOSED INTERNAL ELEVATIONS SHEET 5  |          |      |
| CD-806       | PROPOSED INTERNAL ELEVATIONS SHEET 6  |          |      |
| CD-807       | JOINERY DETAILS SHEET 1               |          |      |
| CD-808       | JOINERY DETAILS SHEET 2               |          |      |
| CD-809       | SIGNAGE DETAILS                       |          |      |
| CD-901       | WINDOW & DOOR SCHEDULE SHEET 1        |          |      |
| CD-902       | WINDOW & DOOR SCHEDULE SHEET 2        |          |      |
| CD-903       | WINDOW & DOOR SCHEDULE SHEET 3        |          |      |
| CD-904       | WINDOW & DOOR SCHEDULE SHEET 4        |          |      |
| CD-905       | INTERNAL DOOR SCHEDULE SHEET 1        |          |      |
| CD-906       | DOOR & WINDOW DETAILS                 |          |      |
| CD-1001      | INTERNAL 3D VIEWS                     |          |      |
| CD-1002      | INTERNAL 3D VIEWS                     |          |      |
| CD-1003      | INTERNAL 3D VIEWS                     |          |      |
| CD-1004      | INTERNAL 3D VIEWS                     |          |      |