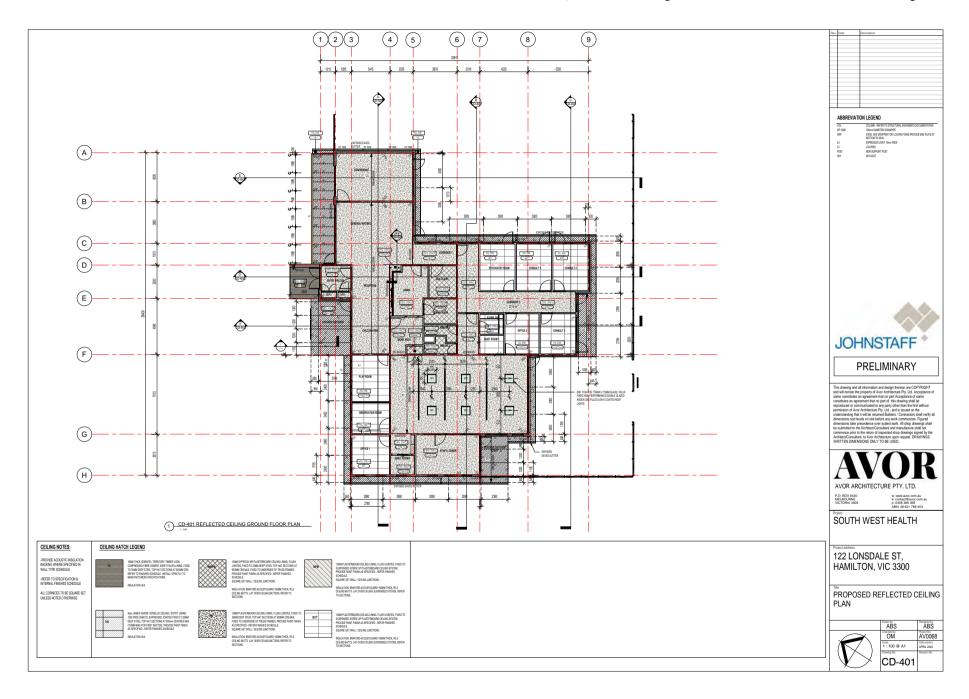

## SOUTH WEST HEALTH

122 LONSDALE ST, HAMILTON, VIC 3300
PRELIMINARY

| Sheet Number | Sheet Name                            | Revision | Date |
|--------------|---------------------------------------|----------|------|
|              |                                       |          |      |
| CD-000       | COVER SHEET                           |          |      |
| CD-001       | 3D PERSPECTIVES                       |          |      |
| CD-002       | EXISTING SITE PHOTOGRAPHS             |          |      |
| CD-102       | PROPOSED SITE PLAN                    |          |      |
| CD-201       | EXISTING CONDITIONS & DEMOLITION PLAN |          |      |
| CD-301       | PROPOSED SLAB SETOUT PLAN             |          |      |
| CD-302       | PROPOSED FLOOR PLAN                   |          |      |
| CD-303       | SCHEDULES - WALL TYPES                |          |      |
| CD-304       | PROPOSED ROOF PLAN                    |          |      |
| CD-305       | PROPOSED FLOOR FINISHES PLAN          |          |      |
| CD-306       | PROPOSED FURNITURE PLAN               |          |      |
| CD-401       | PROPOSED REFLECTED CEILING PLAN       |          |      |
| CD-501       | PROPOSED ELEVATIONS                   |          |      |
| CD-601       | PROPOSED SECTIONS SHEET 1             |          |      |
| CD-602       | PROPOSED SECTIONS SHEET 2             |          |      |
| CD-603       | PROPOSED SECTION DETAILS SHEET 1      |          |      |
| CD-604       | PROPOSED SECTION DETAILS SHEET 2      |          |      |
| CD-605       | PROPOSED SECTION DETAILS SHEET 3      |          |      |
| CD-606       | PROPOSED SECTION DETAILS SHEET 4      |          |      |
| CD-607       | PROPOSED SECTION DETAILS SHEET 5      |          |      |
| CD-701       | STAIR DETAILS                         |          |      |
| CD-801       | PROPOSED INTERNAL ELEVATIONS SHEET 1  |          |      |
| CD-802       | PROPOSED INTERNAL ELEVATIONS SHEET 2  |          |      |
| CD-803       | PROPOSED INTERNAL ELEVATIONS SHEET 3  |          |      |
| CD-804       | PROPOSED INTERNAL ELEVATIONS SHEET 4  |          |      |
| CD-805       | PROPOSED INTERNAL ELEVATIONS SHEET 5  |          |      |
| CD-806       | PROPOSED INTERNAL ELEVATIONS SHEET 6  |          |      |
| CD-807       | JOINERY DETAILS SHEET 1               |          |      |
| CD-808       | JOINERY DETAILS SHEET 2               |          |      |
| CD-809       | SIGNAGE DETAILS                       |          |      |
| CD-901       | WINDOW & DOOR SCHEDULE SHEET 1        |          |      |
| CD-902       | WINDOW & DOOR SCHEDULE SHEET 2        |          |      |
| CD-903       | WINDOW & DOOR SCHEDULE SHEET 3        |          |      |
| CD-904       | WINDOW & DOOR SCHEDULE SHEET 4        |          |      |
| CD-905       | INTERNAL DOOR SCHEDULE SHEET 1        |          |      |
| CD-906       | DOOR & WINDOW DETAILS                 |          |      |
| CD-1001      | INTERNAL 3D VIEWS                     |          |      |
| CD-1002      | INTERNAL 3D VIEWS                     |          |      |
| CD-1003      | INTERNAL 3D VIEWS                     |          |      |
| CD-1004      | INTERNAL 3D VIEWS                     |          |      |