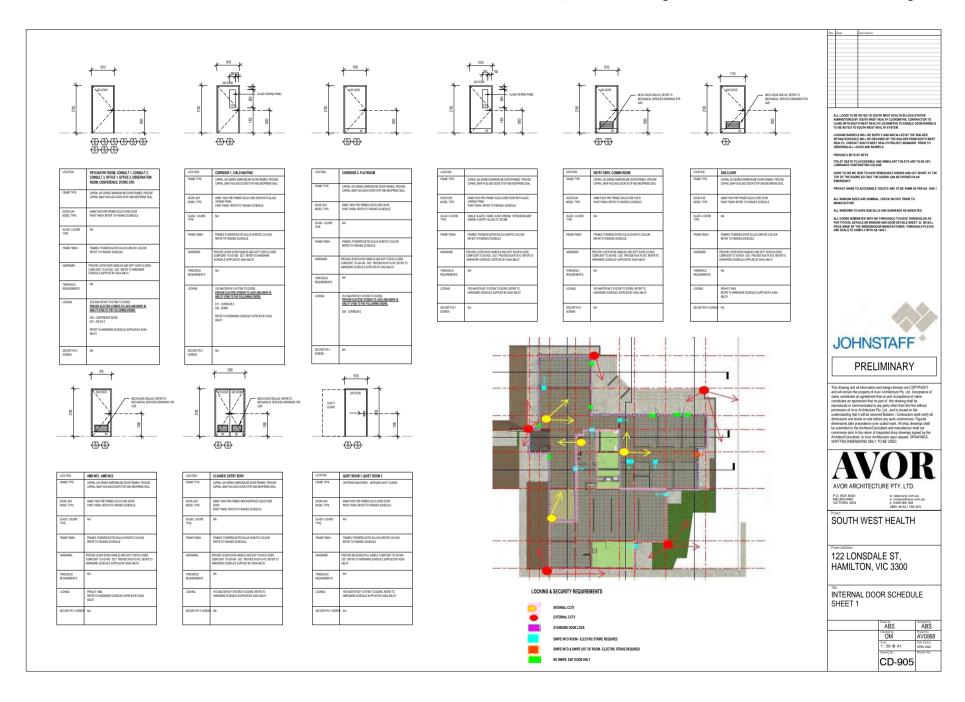

## SOUTH WEST HEALTH

122 LONSDALE ST, HAMILTON, VIC 3300
PRELIMINARY

| Sheet Number | Sheet Name                            | Revision | Date |
|--------------|---------------------------------------|----------|------|
|              |                                       |          |      |
| CD-000       | COVER SHEET                           |          |      |
| CD-001       | 3D PERSPECTIVES                       |          |      |
| CD-002       | EXISTING SITE PHOTOGRAPHS             |          |      |
| CD-102       | PROPOSED SITE PLAN                    |          |      |
| CD-201       | EXISTING CONDITIONS & DEMOLITION PLAN |          |      |
| CD-301       | PROPOSED SLAB SETOUT PLAN             |          |      |
| CD-302       | PROPOSED FLOOR PLAN                   |          |      |
| CD-303       | SCHEDULES - WALL TYPES                |          |      |
| CD-304       | PROPOSED ROOF PLAN                    |          |      |
| CD-305       | PROPOSED FLOOR FINISHES PLAN          |          |      |
| CD-306       | PROPOSED FURNITURE PLAN               |          |      |
| CD-401       | PROPOSED REFLECTED CEILING PLAN       |          |      |
| CD-501       | PROPOSED ELEVATIONS                   |          |      |
| CD-601       | PROPOSED SECTIONS SHEET 1             |          |      |
| CD-602       | PROPOSED SECTIONS SHEET 2             |          |      |
| CD-603       | PROPOSED SECTION DETAILS SHEET 1      |          |      |
| CD-604       | PROPOSED SECTION DETAILS SHEET 2      |          |      |
| CD-605       | PROPOSED SECTION DETAILS SHEET 3      |          |      |
| CD-606       | PROPOSED SECTION DETAILS SHEET 4      |          |      |
| CD-607       | PROPOSED SECTION DETAILS SHEET 5      |          |      |
| CD-701       | STAIR DETAILS                         |          |      |
| CD-801       | PROPOSED INTERNAL ELEVATIONS SHEET 1  |          |      |
| CD-802       | PROPOSED INTERNAL ELEVATIONS SHEET 2  |          |      |
| CD-803       | PROPOSED INTERNAL ELEVATIONS SHEET 3  |          |      |
| CD-804       | PROPOSED INTERNAL ELEVATIONS SHEET 4  |          |      |
| CD-805       | PROPOSED INTERNAL ELEVATIONS SHEET 5  |          |      |
| CD-806       | PROPOSED INTERNAL ELEVATIONS SHEET 6  |          |      |
| CD-807       | JOINERY DETAILS SHEET 1               |          |      |
| CD-808       | JOINERY DETAILS SHEET 2               |          |      |
| CD-809       | SIGNAGE DETAILS                       |          |      |
| CD-901       | WINDOW & DOOR SCHEDULE SHEET 1        |          |      |
| CD-902       | WINDOW & DOOR SCHEDULE SHEET 2        |          |      |
| CD-903       | WINDOW & DOOR SCHEDULE SHEET 3        |          |      |
| CD-904       | WINDOW & DOOR SCHEDULE SHEET 4        |          |      |
| CD-905       | INTERNAL DOOR SCHEDULE SHEET 1        |          |      |
| CD-906       | DOOR & WINDOW DETAILS                 |          |      |
| CD-1001      | INTERNAL 3D VIEWS                     |          |      |
| CD-1002      | INTERNAL 3D VIEWS                     |          |      |
| CD-1003      | INTERNAL 3D VIEWS                     |          |      |
| CD-1004      | INTERNAL 3D VIEWS                     |          |      |