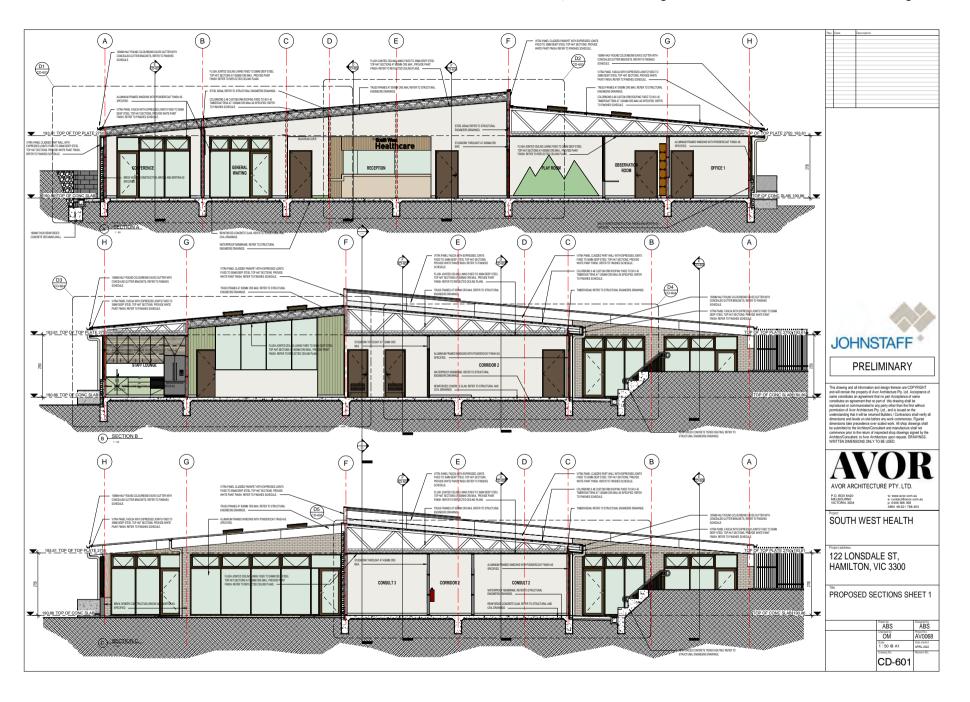

## SOUTH WEST HEALTH

122 LONSDALE ST, HAMILTON, VIC 3300
PRELIMINARY

| Sheet Number | Sheet Name                            | Revision | Date |
|--------------|---------------------------------------|----------|------|
|              |                                       |          |      |
| CD-000       | COVER SHEET                           |          |      |
| CD-001       | 3D PERSPECTIVES                       |          |      |
| CD-002       | EXISTING SITE PHOTOGRAPHS             |          |      |
| CD-102       | PROPOSED SITE PLAN                    |          |      |
| CD-201       | EXISTING CONDITIONS & DEMOLITION PLAN |          |      |
| CD-301       | PROPOSED SLAB SETOUT PLAN             |          |      |
| CD-302       | PROPOSED FLOOR PLAN                   |          |      |
| CD-303       | SCHEDULES - WALL TYPES                |          |      |
| CD-304       | PROPOSED ROOF PLAN                    |          |      |
| CD-305       | PROPOSED FLOOR FINISHES PLAN          |          |      |
| CD-306       | PROPOSED FURNITURE PLAN               |          |      |
| CD-401       | PROPOSED REFLECTED CEILING PLAN       |          |      |
| CD-501       | PROPOSED ELEVATIONS                   |          |      |
| CD-601       | PROPOSED SECTIONS SHEET 1             |          |      |
| CD-602       | PROPOSED SECTIONS SHEET 2             |          |      |
| CD-603       | PROPOSED SECTION DETAILS SHEET 1      |          |      |
| CD-604       | PROPOSED SECTION DETAILS SHEET 2      |          |      |
| CD-605       | PROPOSED SECTION DETAILS SHEET 3      |          |      |
| CD-606       | PROPOSED SECTION DETAILS SHEET 4      |          |      |
| CD-607       | PROPOSED SECTION DETAILS SHEET 5      |          |      |
| CD-701       | STAIR DETAILS                         |          |      |
| CD-801       | PROPOSED INTERNAL ELEVATIONS SHEET 1  |          |      |
| CD-802       | PROPOSED INTERNAL ELEVATIONS SHEET 2  |          |      |
| CD-803       | PROPOSED INTERNAL ELEVATIONS SHEET 3  |          |      |
| CD-804       | PROPOSED INTERNAL ELEVATIONS SHEET 4  |          |      |
| CD-805       | PROPOSED INTERNAL ELEVATIONS SHEET 5  |          |      |
| CD-806       | PROPOSED INTERNAL ELEVATIONS SHEET 6  |          |      |
| CD-807       | JOINERY DETAILS SHEET 1               |          |      |
| CD-808       | JOINERY DETAILS SHEET 2               |          |      |
| CD-809       | SIGNAGE DETAILS                       |          |      |
| CD-901       | WINDOW & DOOR SCHEDULE SHEET 1        |          |      |
| CD-902       | WINDOW & DOOR SCHEDULE SHEET 2        |          |      |
| CD-903       | WINDOW & DOOR SCHEDULE SHEET 3        |          |      |
| CD-904       | WINDOW & DOOR SCHEDULE SHEET 4        |          |      |
| CD-905       | INTERNAL DOOR SCHEDULE SHEET 1        |          |      |
| CD-906       | DOOR & WINDOW DETAILS                 |          |      |
| CD-1001      | INTERNAL 3D VIEWS                     |          |      |
| CD-1002      | INTERNAL 3D VIEWS                     |          |      |
| CD-1003      | INTERNAL 3D VIEWS                     |          |      |
| CD-1004      | INTERNAL 3D VIEWS                     |          |      |