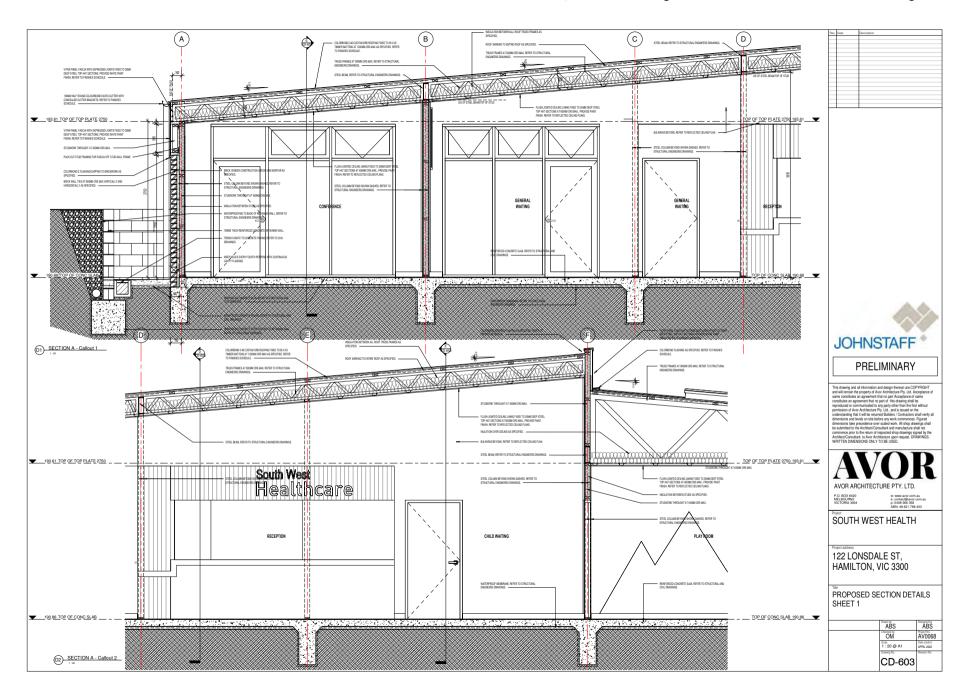

## SOUTH WEST HEALTH

122 LONSDALE ST, HAMILTON, VIC 3300
PRELIMINARY

| Sheet Number | Sheet Name                            | Revision | Date |
|--------------|---------------------------------------|----------|------|
|              |                                       |          |      |
| CD-000       | COVER SHEET                           |          |      |
| CD-001       | 3D PERSPECTIVES                       |          |      |
| CD-002       | EXISTING SITE PHOTOGRAPHS             |          |      |
| CD-102       | PROPOSED SITE PLAN                    |          |      |
| CD-201       | EXISTING CONDITIONS & DEMOLITION PLAN |          |      |
| CD-301       | PROPOSED SLAB SETOUT PLAN             |          |      |
| CD-302       | PROPOSED FLOOR PLAN                   |          |      |
| CD-303       | SCHEDULES - WALL TYPES                |          |      |
| CD-304       | PROPOSED ROOF PLAN                    |          |      |
| CD-305       | PROPOSED FLOOR FINISHES PLAN          |          |      |
| CD-306       | PROPOSED FURNITURE PLAN               |          |      |
| CD-401       | PROPOSED REFLECTED CEILING PLAN       |          |      |
| CD-501       | PROPOSED ELEVATIONS                   |          |      |
| CD-601       | PROPOSED SECTIONS SHEET 1             |          |      |
| CD-602       | PROPOSED SECTIONS SHEET 2             |          |      |
| CD-603       | PROPOSED SECTION DETAILS SHEET 1      |          |      |
| CD-604       | PROPOSED SECTION DETAILS SHEET 2      |          |      |
| CD-605       | PROPOSED SECTION DETAILS SHEET 3      |          |      |
| CD-606       | PROPOSED SECTION DETAILS SHEET 4      |          |      |
| CD-607       | PROPOSED SECTION DETAILS SHEET 5      |          |      |
| CD-701       | STAIR DETAILS                         |          |      |
| CD-801       | PROPOSED INTERNAL ELEVATIONS SHEET 1  |          |      |
| CD-802       | PROPOSED INTERNAL ELEVATIONS SHEET 2  |          |      |
| CD-803       | PROPOSED INTERNAL ELEVATIONS SHEET 3  |          |      |
| CD-804       | PROPOSED INTERNAL ELEVATIONS SHEET 4  |          |      |
| CD-805       | PROPOSED INTERNAL ELEVATIONS SHEET 5  |          |      |
| CD-806       | PROPOSED INTERNAL ELEVATIONS SHEET 6  |          |      |
| CD-807       | JOINERY DETAILS SHEET 1               |          |      |
| CD-808       | JOINERY DETAILS SHEET 2               |          |      |
| CD-809       | SIGNAGE DETAILS                       |          |      |
| CD-901       | WINDOW & DOOR SCHEDULE SHEET 1        |          |      |
| CD-902       | WINDOW & DOOR SCHEDULE SHEET 2        |          |      |
| CD-903       | WINDOW & DOOR SCHEDULE SHEET 3        |          |      |
| CD-904       | WINDOW & DOOR SCHEDULE SHEET 4        |          |      |
| CD-905       | INTERNAL DOOR SCHEDULE SHEET 1        |          |      |
| CD-906       | DOOR & WINDOW DETAILS                 |          |      |
| CD-1001      | INTERNAL 3D VIEWS                     |          |      |
| CD-1002      | INTERNAL 3D VIEWS                     |          |      |
| CD-1003      | INTERNAL 3D VIEWS                     |          |      |
| CD-1004      | INTERNAL 3D VIEWS                     |          |      |