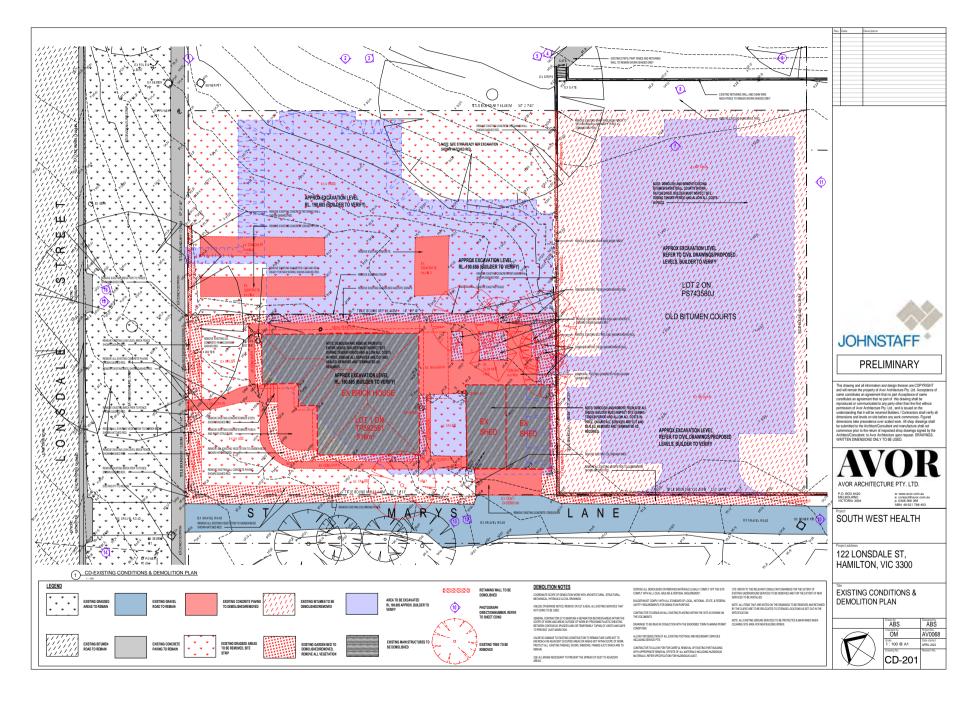

## SOUTH WEST HEALTH

122 LONSDALE ST, HAMILTON, VIC 3300
PRELIMINARY

| Sheet Number | Sheet Name                            | Revision | Date |
|--------------|---------------------------------------|----------|------|
|              |                                       |          |      |
| CD-000       | COVER SHEET                           |          |      |
| CD-001       | 3D PERSPECTIVES                       |          |      |
| CD-002       | EXISTING SITE PHOTOGRAPHS             |          |      |
| CD-102       | PROPOSED SITE PLAN                    |          |      |
| CD-201       | EXISTING CONDITIONS & DEMOLITION PLAN |          |      |
| CD-301       | PROPOSED SLAB SETOUT PLAN             |          |      |
| CD-302       | PROPOSED FLOOR PLAN                   |          |      |
| CD-303       | SCHEDULES - WALL TYPES                |          |      |
| CD-304       | PROPOSED ROOF PLAN                    |          |      |
| CD-305       | PROPOSED FLOOR FINISHES PLAN          |          |      |
| CD-306       | PROPOSED FURNITURE PLAN               |          |      |
| CD-401       | PROPOSED REFLECTED CEILING PLAN       |          |      |
| CD-501       | PROPOSED ELEVATIONS                   |          |      |
| CD-601       | PROPOSED SECTIONS SHEET 1             |          |      |
| CD-602       | PROPOSED SECTIONS SHEET 2             |          |      |
| CD-603       | PROPOSED SECTION DETAILS SHEET 1      |          |      |
| CD-604       | PROPOSED SECTION DETAILS SHEET 2      |          |      |
| CD-605       | PROPOSED SECTION DETAILS SHEET 3      |          |      |
| CD-606       | PROPOSED SECTION DETAILS SHEET 4      |          |      |
| CD-607       | PROPOSED SECTION DETAILS SHEET 5      |          |      |
| CD-701       | STAIR DETAILS                         |          |      |
| CD-801       | PROPOSED INTERNAL ELEVATIONS SHEET 1  |          |      |
| CD-802       | PROPOSED INTERNAL ELEVATIONS SHEET 2  |          |      |
| CD-803       | PROPOSED INTERNAL ELEVATIONS SHEET 3  |          |      |
| CD-804       | PROPOSED INTERNAL ELEVATIONS SHEET 4  |          |      |
| CD-805       | PROPOSED INTERNAL ELEVATIONS SHEET 5  |          |      |
| CD-806       | PROPOSED INTERNAL ELEVATIONS SHEET 6  |          |      |
| CD-807       | JOINERY DETAILS SHEET 1               |          |      |
| CD-808       | JOINERY DETAILS SHEET 2               |          |      |
| CD-809       | SIGNAGE DETAILS                       |          |      |
| CD-901       | WINDOW & DOOR SCHEDULE SHEET 1        |          |      |
| CD-902       | WINDOW & DOOR SCHEDULE SHEET 2        |          |      |
| CD-903       | WINDOW & DOOR SCHEDULE SHEET 3        |          |      |
| CD-904       | WINDOW & DOOR SCHEDULE SHEET 4        |          |      |
| CD-905       | INTERNAL DOOR SCHEDULE SHEET 1        |          |      |
| CD-906       | DOOR & WINDOW DETAILS                 |          |      |
| CD-1001      | INTERNAL 3D VIEWS                     |          |      |
| CD-1002      | INTERNAL 3D VIEWS                     |          |      |
| CD-1003      | INTERNAL 3D VIEWS                     |          |      |
| CD-1004      | INTERNAL 3D VIEWS                     |          |      |