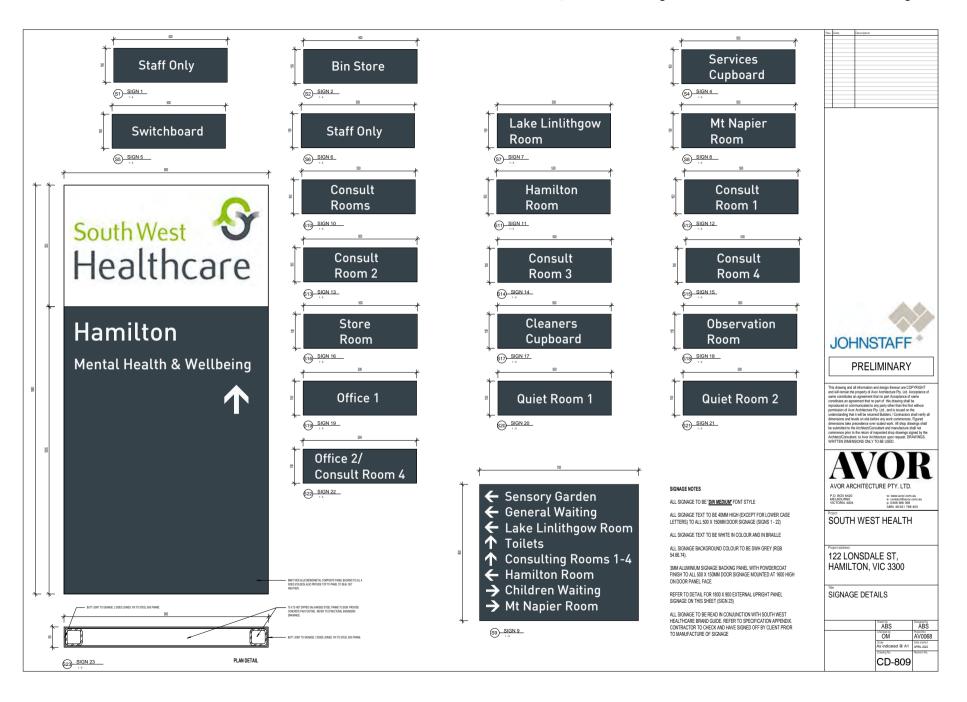

## SOUTH WEST HEALTH

122 LONSDALE ST, HAMILTON, VIC 3300
PRELIMINARY

| Sheet Number | Sheet Name                            | Revision | Date |
|--------------|---------------------------------------|----------|------|
|              |                                       |          |      |
| CD-000       | COVER SHEET                           |          |      |
| CD-001       | 3D PERSPECTIVES                       |          |      |
| CD-002       | EXISTING SITE PHOTOGRAPHS             |          |      |
| CD-102       | PROPOSED SITE PLAN                    |          |      |
| CD-201       | EXISTING CONDITIONS & DEMOLITION PLAN |          |      |
| CD-301       | PROPOSED SLAB SETOUT PLAN             |          |      |
| CD-302       | PROPOSED FLOOR PLAN                   |          |      |
| CD-303       | SCHEDULES - WALL TYPES                |          |      |
| CD-304       | PROPOSED ROOF PLAN                    |          |      |
| CD-305       | PROPOSED FLOOR FINISHES PLAN          |          |      |
| CD-306       | PROPOSED FURNITURE PLAN               |          |      |
| CD-401       | PROPOSED REFLECTED CEILING PLAN       |          |      |
| CD-501       | PROPOSED ELEVATIONS                   |          |      |
| CD-601       | PROPOSED SECTIONS SHEET 1             |          |      |
| CD-602       | PROPOSED SECTIONS SHEET 2             |          |      |
| CD-603       | PROPOSED SECTION DETAILS SHEET 1      |          |      |
| CD-604       | PROPOSED SECTION DETAILS SHEET 2      |          |      |
| CD-605       | PROPOSED SECTION DETAILS SHEET 3      |          |      |
| CD-606       | PROPOSED SECTION DETAILS SHEET 4      |          |      |
| CD-607       | PROPOSED SECTION DETAILS SHEET 5      |          |      |
| CD-701       | STAIR DETAILS                         |          |      |
| CD-801       | PROPOSED INTERNAL ELEVATIONS SHEET 1  |          |      |
| CD-802       | PROPOSED INTERNAL ELEVATIONS SHEET 2  |          |      |
| CD-803       | PROPOSED INTERNAL ELEVATIONS SHEET 3  |          |      |
| CD-804       | PROPOSED INTERNAL ELEVATIONS SHEET 4  |          |      |
| CD-805       | PROPOSED INTERNAL ELEVATIONS SHEET 5  |          |      |
| CD-806       | PROPOSED INTERNAL ELEVATIONS SHEET 6  |          |      |
| CD-807       | JOINERY DETAILS SHEET 1               |          |      |
| CD-808       | JOINERY DETAILS SHEET 2               |          |      |
| CD-809       | SIGNAGE DETAILS                       |          |      |
| CD-901       | WINDOW & DOOR SCHEDULE SHEET 1        |          |      |
| CD-902       | WINDOW & DOOR SCHEDULE SHEET 2        |          |      |
| CD-903       | WINDOW & DOOR SCHEDULE SHEET 3        |          |      |
| CD-904       | WINDOW & DOOR SCHEDULE SHEET 4        |          |      |
| CD-905       | INTERNAL DOOR SCHEDULE SHEET 1        |          |      |
| CD-906       | DOOR & WINDOW DETAILS                 |          |      |
| CD-1001      | INTERNAL 3D VIEWS                     |          |      |
| CD-1002      | INTERNAL 3D VIEWS                     |          |      |
| CD-1003      | INTERNAL 3D VIEWS                     |          |      |
| CD-1004      | INTERNAL 3D VIEWS                     |          |      |