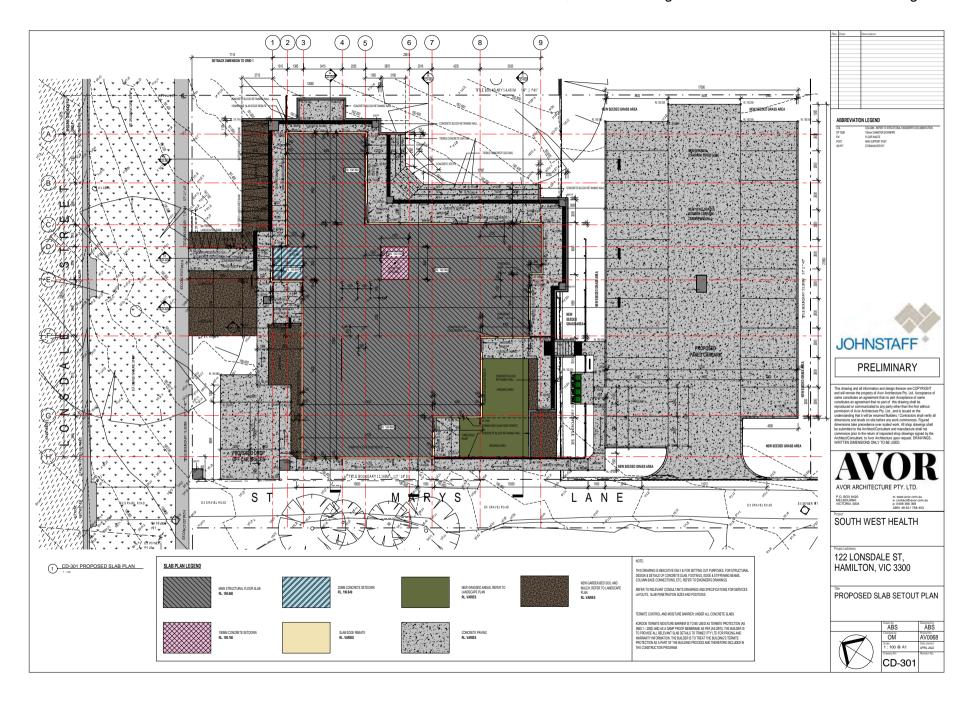

## SOUTH WEST HEALTH

122 LONSDALE ST, HAMILTON, VIC 3300
PRELIMINARY

| Sheet Number | Sheet Name                            | Revision | Date |
|--------------|---------------------------------------|----------|------|
|              |                                       |          |      |
| CD-000       | COVER SHEET                           |          |      |
| CD-001       | 3D PERSPECTIVES                       |          |      |
| CD-002       | EXISTING SITE PHOTOGRAPHS             |          |      |
| CD-102       | PROPOSED SITE PLAN                    |          |      |
| CD-201       | EXISTING CONDITIONS & DEMOLITION PLAN |          |      |
| CD-301       | PROPOSED SLAB SETOUT PLAN             |          |      |
| CD-302       | PROPOSED FLOOR PLAN                   |          |      |
| CD-303       | SCHEDULES - WALL TYPES                |          |      |
| CD-304       | PROPOSED ROOF PLAN                    |          |      |
| CD-305       | PROPOSED FLOOR FINISHES PLAN          |          |      |
| CD-306       | PROPOSED FURNITURE PLAN               |          |      |
| CD-401       | PROPOSED REFLECTED CEILING PLAN       |          |      |
| CD-501       | PROPOSED ELEVATIONS                   |          |      |
| CD-601       | PROPOSED SECTIONS SHEET 1             |          |      |
| CD-602       | PROPOSED SECTIONS SHEET 2             |          |      |
| CD-603       | PROPOSED SECTION DETAILS SHEET 1      |          |      |
| CD-604       | PROPOSED SECTION DETAILS SHEET 2      |          |      |
| CD-605       | PROPOSED SECTION DETAILS SHEET 3      |          |      |
| CD-606       | PROPOSED SECTION DETAILS SHEET 4      |          |      |
| CD-607       | PROPOSED SECTION DETAILS SHEET 5      |          |      |
| CD-701       | STAIR DETAILS                         |          |      |
| CD-801       | PROPOSED INTERNAL ELEVATIONS SHEET 1  |          |      |
| CD-802       | PROPOSED INTERNAL ELEVATIONS SHEET 2  |          |      |
| CD-803       | PROPOSED INTERNAL ELEVATIONS SHEET 3  |          |      |
| CD-804       | PROPOSED INTERNAL ELEVATIONS SHEET 4  |          |      |
| CD-805       | PROPOSED INTERNAL ELEVATIONS SHEET 5  |          |      |
| CD-806       | PROPOSED INTERNAL ELEVATIONS SHEET 6  |          |      |
| CD-807       | JOINERY DETAILS SHEET 1               |          |      |
| CD-808       | JOINERY DETAILS SHEET 2               |          |      |
| CD-809       | SIGNAGE DETAILS                       |          |      |
| CD-901       | WINDOW & DOOR SCHEDULE SHEET 1        |          |      |
| CD-902       | WINDOW & DOOR SCHEDULE SHEET 2        |          |      |
| CD-903       | WINDOW & DOOR SCHEDULE SHEET 3        |          |      |
| CD-904       | WINDOW & DOOR SCHEDULE SHEET 4        |          |      |
| CD-905       | INTERNAL DOOR SCHEDULE SHEET 1        |          |      |
| CD-906       | DOOR & WINDOW DETAILS                 |          |      |
| CD-1001      | INTERNAL 3D VIEWS                     |          |      |
| CD-1002      | INTERNAL 3D VIEWS                     |          |      |
| CD-1003      | INTERNAL 3D VIEWS                     |          |      |
| CD-1004      | INTERNAL 3D VIEWS                     |          |      |