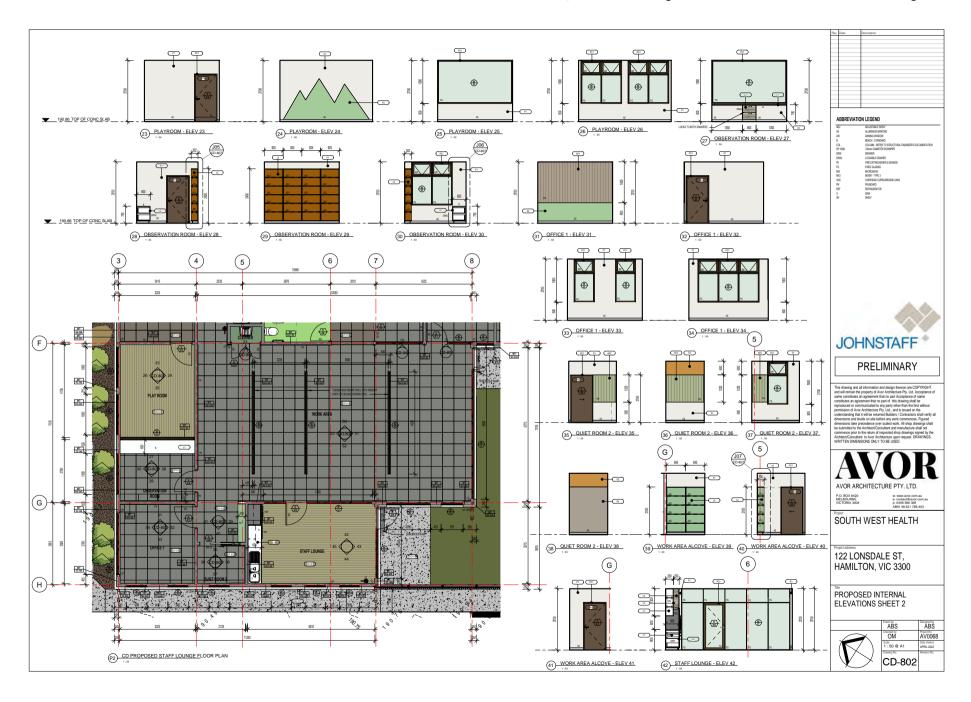

## SOUTH WEST HEALTH

122 LONSDALE ST, HAMILTON, VIC 3300
PRELIMINARY

| Sheet Number | Sheet Name                            | Revision | Date |
|--------------|---------------------------------------|----------|------|
|              |                                       |          |      |
| CD-000       | COVER SHEET                           |          |      |
| CD-001       | 3D PERSPECTIVES                       |          |      |
| CD-002       | EXISTING SITE PHOTOGRAPHS             |          |      |
| CD-102       | PROPOSED SITE PLAN                    |          |      |
| CD-201       | EXISTING CONDITIONS & DEMOLITION PLAN |          |      |
| CD-301       | PROPOSED SLAB SETOUT PLAN             |          |      |
| CD-302       | PROPOSED FLOOR PLAN                   |          |      |
| CD-303       | SCHEDULES - WALL TYPES                |          |      |
| CD-304       | PROPOSED ROOF PLAN                    |          |      |
| CD-305       | PROPOSED FLOOR FINISHES PLAN          |          |      |
| CD-306       | PROPOSED FURNITURE PLAN               |          |      |
| CD-401       | PROPOSED REFLECTED CEILING PLAN       |          |      |
| CD-501       | PROPOSED ELEVATIONS                   |          |      |
| CD-601       | PROPOSED SECTIONS SHEET 1             |          |      |
| CD-602       | PROPOSED SECTIONS SHEET 2             |          |      |
| CD-603       | PROPOSED SECTION DETAILS SHEET 1      |          |      |
| CD-604       | PROPOSED SECTION DETAILS SHEET 2      |          |      |
| CD-605       | PROPOSED SECTION DETAILS SHEET 3      |          |      |
| CD-606       | PROPOSED SECTION DETAILS SHEET 4      |          |      |
| CD-607       | PROPOSED SECTION DETAILS SHEET 5      |          |      |
| CD-701       | STAIR DETAILS                         |          |      |
| CD-801       | PROPOSED INTERNAL ELEVATIONS SHEET 1  |          |      |
| CD-802       | PROPOSED INTERNAL ELEVATIONS SHEET 2  |          |      |
| CD-803       | PROPOSED INTERNAL ELEVATIONS SHEET 3  |          |      |
| CD-804       | PROPOSED INTERNAL ELEVATIONS SHEET 4  |          |      |
| CD-805       | PROPOSED INTERNAL ELEVATIONS SHEET 5  |          |      |
| CD-806       | PROPOSED INTERNAL ELEVATIONS SHEET 6  |          |      |
| CD-807       | JOINERY DETAILS SHEET 1               |          |      |
| CD-808       | JOINERY DETAILS SHEET 2               |          |      |
| CD-809       | SIGNAGE DETAILS                       |          |      |
| CD-901       | WINDOW & DOOR SCHEDULE SHEET 1        |          |      |
| CD-902       | WINDOW & DOOR SCHEDULE SHEET 2        |          |      |
| CD-903       | WINDOW & DOOR SCHEDULE SHEET 3        |          |      |
| CD-904       | WINDOW & DOOR SCHEDULE SHEET 4        |          |      |
| CD-905       | INTERNAL DOOR SCHEDULE SHEET 1        |          |      |
| CD-906       | DOOR & WINDOW DETAILS                 |          |      |
| CD-1001      | INTERNAL 3D VIEWS                     |          |      |
| CD-1002      | INTERNAL 3D VIEWS                     |          |      |
| CD-1003      | INTERNAL 3D VIEWS                     |          |      |
| CD-1004      | INTERNAL 3D VIEWS                     |          |      |