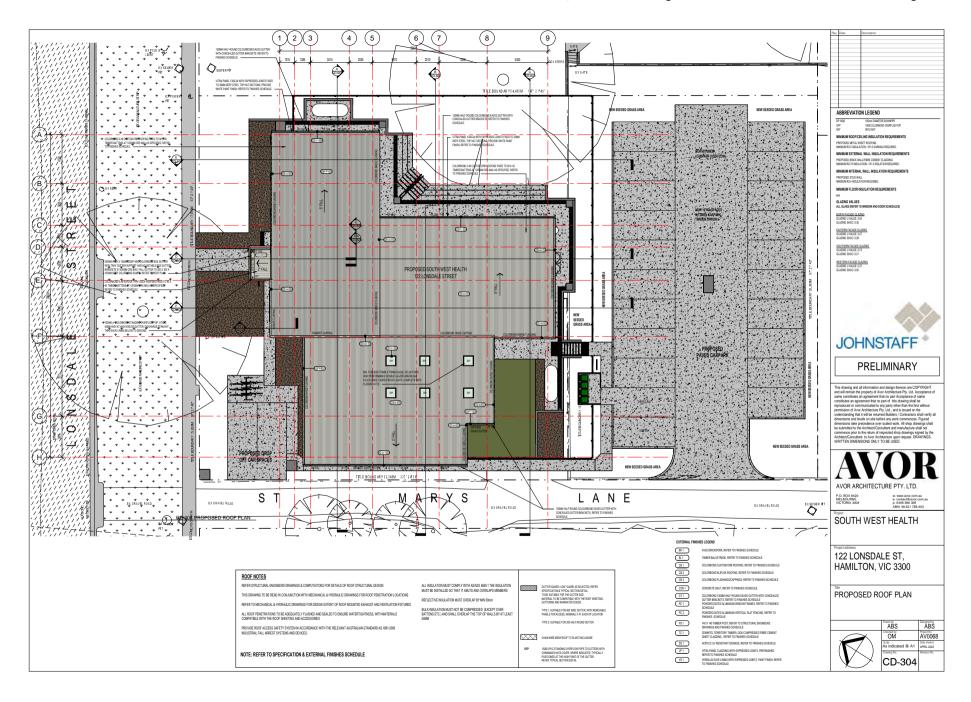

## SOUTH WEST HEALTH

122 LONSDALE ST, HAMILTON, VIC 3300
PRELIMINARY

| Sheet Number | Sheet Name                            | Revision | Date |
|--------------|---------------------------------------|----------|------|
|              |                                       |          |      |
| CD-000       | COVER SHEET                           |          |      |
| CD-001       | 3D PERSPECTIVES                       |          |      |
| CD-002       | EXISTING SITE PHOTOGRAPHS             |          |      |
| CD-102       | PROPOSED SITE PLAN                    |          |      |
| CD-201       | EXISTING CONDITIONS & DEMOLITION PLAN |          |      |
| CD-301       | PROPOSED SLAB SETOUT PLAN             |          |      |
| CD-302       | PROPOSED FLOOR PLAN                   |          |      |
| CD-303       | SCHEDULES - WALL TYPES                |          |      |
| CD-304       | PROPOSED ROOF PLAN                    |          |      |
| CD-305       | PROPOSED FLOOR FINISHES PLAN          |          |      |
| CD-306       | PROPOSED FURNITURE PLAN               |          |      |
| CD-401       | PROPOSED REFLECTED CEILING PLAN       |          |      |
| CD-501       | PROPOSED ELEVATIONS                   |          |      |
| CD-601       | PROPOSED SECTIONS SHEET 1             |          |      |
| CD-602       | PROPOSED SECTIONS SHEET 2             |          |      |
| CD-603       | PROPOSED SECTION DETAILS SHEET 1      |          |      |
| CD-604       | PROPOSED SECTION DETAILS SHEET 2      |          |      |
| CD-605       | PROPOSED SECTION DETAILS SHEET 3      |          |      |
| CD-606       | PROPOSED SECTION DETAILS SHEET 4      |          |      |
| CD-607       | PROPOSED SECTION DETAILS SHEET 5      |          |      |
| CD-701       | STAIR DETAILS                         |          |      |
| CD-801       | PROPOSED INTERNAL ELEVATIONS SHEET 1  |          |      |
| CD-802       | PROPOSED INTERNAL ELEVATIONS SHEET 2  |          |      |
| CD-803       | PROPOSED INTERNAL ELEVATIONS SHEET 3  |          |      |
| CD-804       | PROPOSED INTERNAL ELEVATIONS SHEET 4  |          |      |
| CD-805       | PROPOSED INTERNAL ELEVATIONS SHEET 5  |          |      |
| CD-806       | PROPOSED INTERNAL ELEVATIONS SHEET 6  |          |      |
| CD-807       | JOINERY DETAILS SHEET 1               |          |      |
| CD-808       | JOINERY DETAILS SHEET 2               |          |      |
| CD-809       | SIGNAGE DETAILS                       |          |      |
| CD-901       | WINDOW & DOOR SCHEDULE SHEET 1        |          |      |
| CD-902       | WINDOW & DOOR SCHEDULE SHEET 2        |          |      |
| CD-903       | WINDOW & DOOR SCHEDULE SHEET 3        |          |      |
| CD-904       | WINDOW & DOOR SCHEDULE SHEET 4        |          |      |
| CD-905       | INTERNAL DOOR SCHEDULE SHEET 1        |          |      |
| CD-906       | DOOR & WINDOW DETAILS                 |          |      |
| CD-1001      | INTERNAL 3D VIEWS                     |          |      |
| CD-1002      | INTERNAL 3D VIEWS                     |          |      |
| CD-1003      | INTERNAL 3D VIEWS                     |          |      |
| CD-1004      | INTERNAL 3D VIEWS                     |          |      |