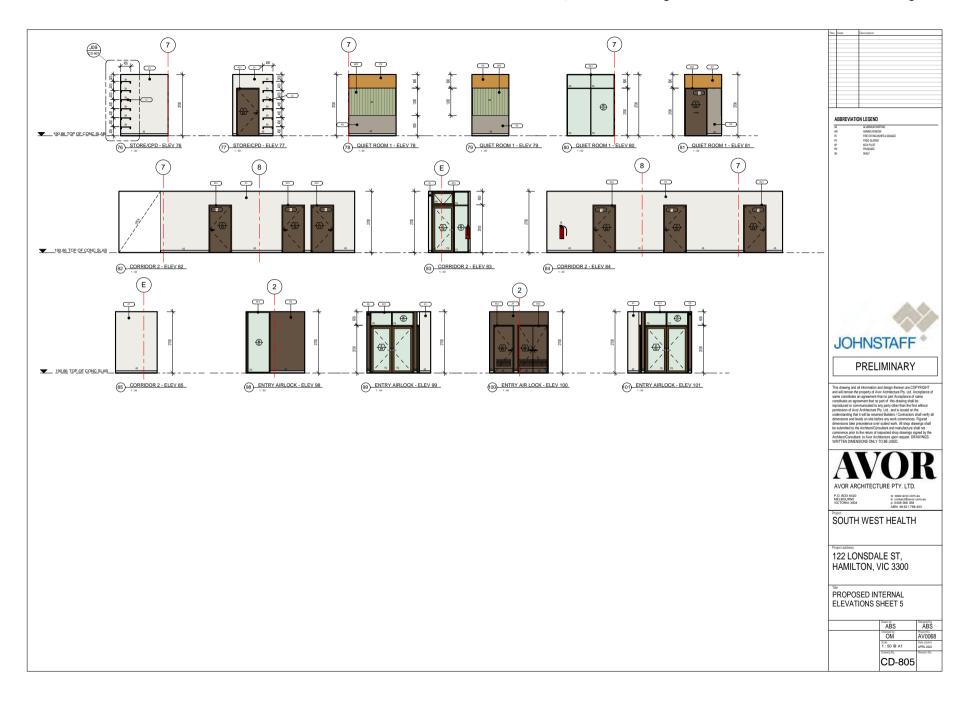

. and is issued in the understanding plat as the entered dislater, Commons shall evely did demonstrand below that the entered dislater, Commons shall evely did demonstrand below on the before any unit commons. Figured the plate of the state of the st

JOHNSTAFF PRELIMINARY

122 LONSDALE ST, HAMILTON, VIC 3300

3D PERSPECTIVES

|             | Marian de                          |
|-------------|------------------------------------|
| ABS         | ABS                                |
| OM          | AV0068                             |
| © A1        | Date stated<br>APRIL 2022          |
| Drawing No. | Havision No.                       |
| CD-001      |                                    |
|             | OM<br>Scale<br>@ A1<br>Drawing No. |







































































WORK AREA 3D VIEW 1

SCALE





WORK AREA 3D VIEW 2



This drawing such all formation and design between sex COPPIDIST and all illements be proporty after Architectures PL Lut Acceptance of assert controllates an agreement than to past Acceptance of same controllates an agreement than to past after that any past of the same past and the controllates an agreement than the past and the controllates any past and the controllates any past and the controllates any past and the controllates and the contro

AVOR

AVOR ARCHITECTURE PTY, LTD.

P.D. BOX 6420 w www.acord.com.au
WottDRA 2004 p 0 648 986 986 one.na.

SOUTH WEST HEALTH

122 LONSDALE ST, HAMILTON, VIC 3300

| ABS         | ABS                       |
|-------------|---------------------------|
| OM          | AV0