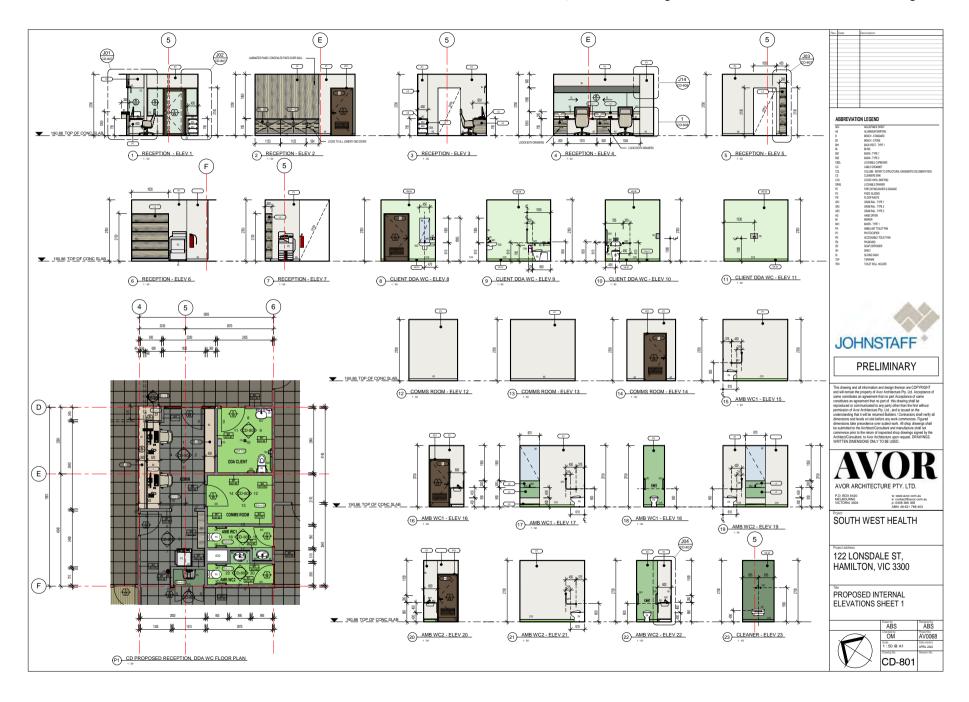

## SOUTH WEST HEALTH

122 LONSDALE ST, HAMILTON, VIC 3300
PRELIMINARY

| Sheet Number | Sheet Name                            | Revision | Date |
|--------------|---------------------------------------|----------|------|
|              |                                       |          |      |
| CD-000       | COVER SHEET                           |          |      |
| CD-001       | 3D PERSPECTIVES                       |          |      |
| CD-002       | EXISTING SITE PHOTOGRAPHS             |          |      |
| CD-102       | PROPOSED SITE PLAN                    |          |      |
| CD-201       | EXISTING CONDITIONS & DEMOLITION PLAN |          |      |
| CD-301       | PROPOSED SLAB SETOUT PLAN             |          |      |
| CD-302       | PROPOSED FLOOR PLAN                   |          |      |
| CD-303       | SCHEDULES - WALL TYPES                |          |      |
| CD-304       | PROPOSED ROOF PLAN                    |          |      |
| CD-305       | PROPOSED FLOOR FINISHES PLAN          |          |      |
| CD-306       | PROPOSED FURNITURE PLAN               |          |      |
| CD-401       | PROPOSED REFLECTED CEILING PLAN       |          |      |
| CD-501       | PROPOSED ELEVATIONS                   |          |      |
| CD-601       | PROPOSED SECTIONS SHEET 1             |          |      |
| CD-602       | PROPOSED SECTIONS SHEET 2             |          |      |
| CD-603       | PROPOSED SECTION DETAILS SHEET 1      |          |      |
| CD-604       | PROPOSED SECTION DETAILS SHEET 2      |          |      |
| CD-605       | PROPOSED SECTION DETAILS SHEET 3      |          |      |
| CD-606       | PROPOSED SECTION DETAILS SHEET 4      |          |      |
| CD-607       | PROPOSED SECTION DETAILS SHEET 5      |          |      |
| CD-701       | STAIR DETAILS                         |          |      |
| CD-801       | PROPOSED INTERNAL ELEVATIONS SHEET 1  |          |      |
| CD-802       | PROPOSED INTERNAL ELEVATIONS SHEET 2  |          |      |
| CD-803       | PROPOSED INTERNAL ELEVATIONS SHEET 3  |          |      |
| CD-804       | PROPOSED INTERNAL ELEVATIONS SHEET 4  |          |      |
| CD-805       | PROPOSED INTERNAL ELEVATIONS SHEET 5  |          |      |
| CD-806       | PROPOSED INTERNAL ELEVATIONS SHEET 6  |          |      |
| CD-807       | JOINERY DETAILS SHEET 1               |          |      |
| CD-808       | JOINERY DETAILS SHEET 2               |          |      |
| CD-809       | SIGNAGE DETAILS                       |          |      |
| CD-901       | WINDOW & DOOR SCHEDULE SHEET 1        |          |      |
| CD-902       | WINDOW & DOOR SCHEDULE SHEET 2        |          |      |
| CD-903       | WINDOW & DOOR SCHEDULE SHEET 3        |          |      |
| CD-904       | WINDOW & DOOR SCHEDULE SHEET 4        |          |      |
| CD-905       | INTERNAL DOOR SCHEDULE SHEET 1        |          |      |
| CD-906       | DOOR & WINDOW DETAILS                 |          |      |
| CD-1001      | INTERNAL 3D VIEWS                     |          |      |
| CD-1002      | INTERNAL 3D VIEWS                     |          |      |
| CD-1003      | INTERNAL 3D VIEWS                     |          |      |
| CD-1004      | INTERNAL 3D VIEWS                     |          |      |