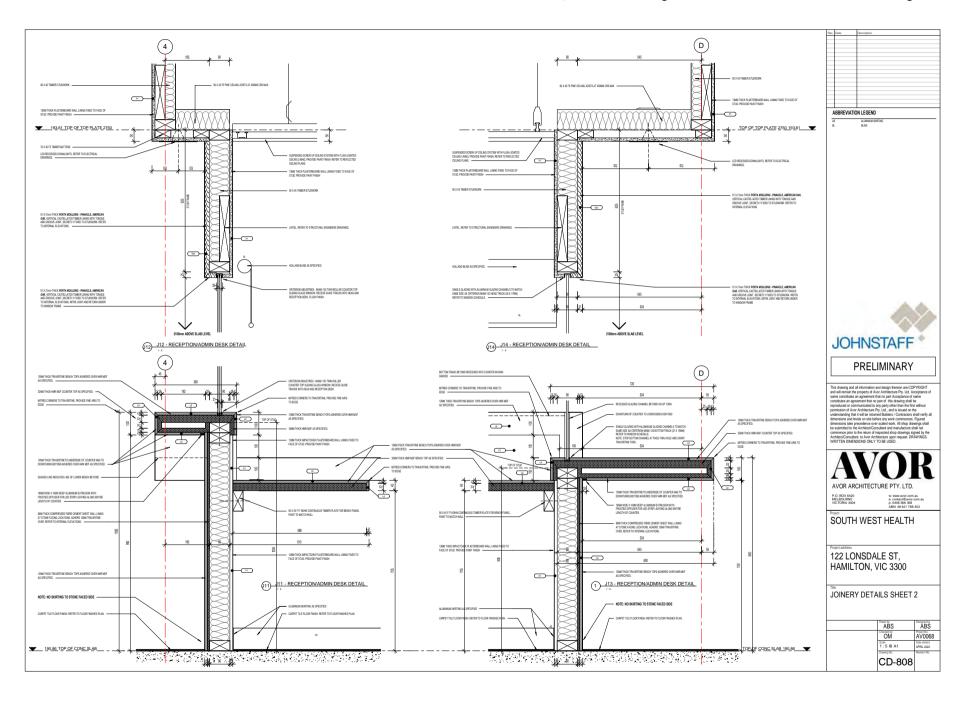

is issued in the understanding plat as the entered dislater, Commons shall evely did demonstrand below that the entered dislater, Commons shall evely did demonstrand below on the before any unit commons. Figured the plate of the state of the st

JOHNSTAFF PRELIMINARY

122 LONSDALE ST, HAMILTON, VIC 3300

3D PERSPECTIVES

|             | Marian de                          |
|-------------|------------------------------------|
| ABS         | ABS                                |
| OM          | AV0068                             |
| © A1        | Date stated<br>APRIL 2022          |
| Drawing No. | Havision No.                       |
| CD-001      |                                    |
|             | OM<br>Scale<br>@ A1<br>Drawing No. |







































































WORK AREA 3D VIEW 1

SCALE





WORK AREA 3D VIEW 2



This drawing such all formation and design between sex COPPIDIST and all illements be proporty after Architectures PL Lut Acceptance of assert controllates an agreement than to past Acceptance of same controllates an agreement than to past after that any past of the same past and the controllates an agreement than the past and the controllates any past and the controllates any past and the controllates any past and the controllates and the contro

AVOR

AVOR ARCHITECTURE PTY, LTD.

P.D. BOX 6420 w www.acord.com.au
WottDRA 2004 p 0 648 986 986 one.na.

SOUTH WEST HEALTH

122 LONSDALE ST, HAMILTON, VIC 3300

| ABS         | ABS                       |
|-------------|---------------------------|
| OM          | AV0068