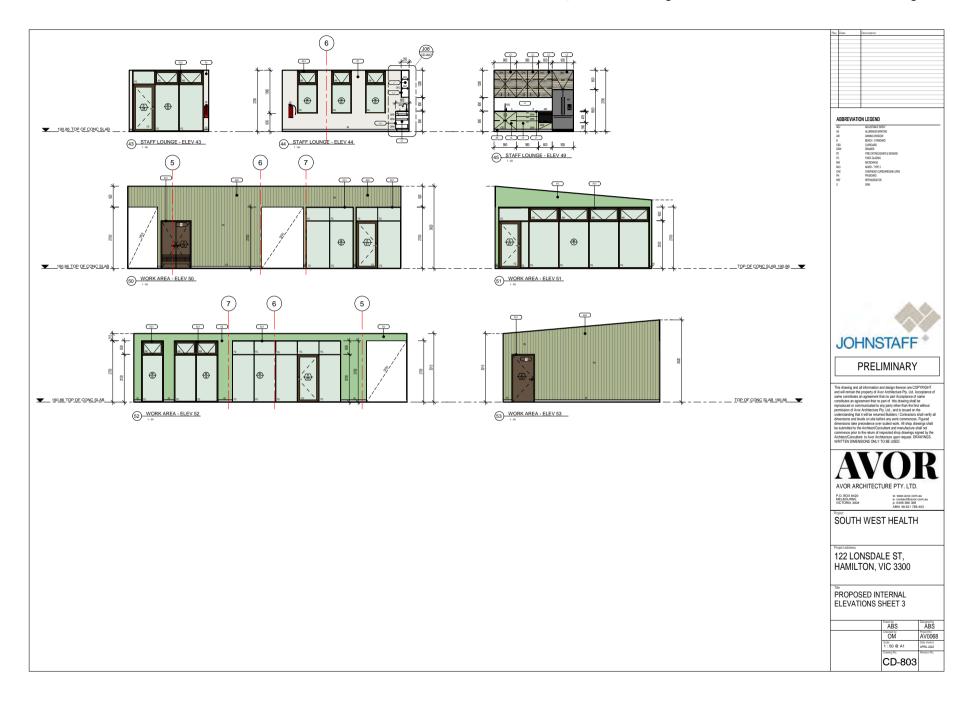

## SOUTH WEST HEALTH

122 LONSDALE ST, HAMILTON, VIC 3300
PRELIMINARY

| Sheet Number | Sheet Name                            | Revision | Date |
|--------------|---------------------------------------|----------|------|
|              |                                       |          |      |
| CD-000       | COVER SHEET                           |          |      |
| CD-001       | 3D PERSPECTIVES                       |          |      |
| CD-002       | EXISTING SITE PHOTOGRAPHS             |          |      |
| CD-102       | PROPOSED SITE PLAN                    |          |      |
| CD-201       | EXISTING CONDITIONS & DEMOLITION PLAN |          |      |
| CD-301       | PROPOSED SLAB SETOUT PLAN             |          |      |
| CD-302       | PROPOSED FLOOR PLAN                   |          |      |
| CD-303       | SCHEDULES - WALL TYPES                |          |      |
| CD-304       | PROPOSED ROOF PLAN                    |          |      |
| CD-305       | PROPOSED FLOOR FINISHES PLAN          |          |      |
| CD-306       | PROPOSED FURNITURE PLAN               |          |      |
| CD-401       | PROPOSED REFLECTED CEILING PLAN       |          |      |
| CD-501       | PROPOSED ELEVATIONS                   |          |      |
| CD-601       | PROPOSED SECTIONS SHEET 1             |          |      |
| CD-602       | PROPOSED SECTIONS SHEET 2             |          |      |
| CD-603       | PROPOSED SECTION DETAILS SHEET 1      |          |      |
| CD-604       | PROPOSED SECTION DETAILS SHEET 2      |          |      |
| CD-605       | PROPOSED SECTION DETAILS SHEET 3      |          |      |
| CD-606       | PROPOSED SECTION DETAILS SHEET 4      |          |      |
| CD-607       | PROPOSED SECTION DETAILS SHEET 5      |          |      |
| CD-701       | STAIR DETAILS                         |          |      |
| CD-801       | PROPOSED INTERNAL ELEVATIONS SHEET 1  |          |      |
| CD-802       | PROPOSED INTERNAL ELEVATIONS SHEET 2  |          |      |
| CD-803       | PROPOSED INTERNAL ELEVATIONS SHEET 3  |          |      |
| CD-804       | PROPOSED INTERNAL ELEVATIONS SHEET 4  |          |      |
| CD-805       | PROPOSED INTERNAL ELEVATIONS SHEET 5  |          |      |
| CD-806       | PROPOSED INTERNAL ELEVATIONS SHEET 6  |          |      |
| CD-807       | JOINERY DETAILS SHEET 1               |          |      |
| CD-808       | JOINERY DETAILS SHEET 2               |          |      |
| CD-809       | SIGNAGE DETAILS                       |          |      |
| CD-901       | WINDOW & DOOR SCHEDULE SHEET 1        |          |      |
| CD-902       | WINDOW & DOOR SCHEDULE SHEET 2        |          |      |
| CD-903       | WINDOW & DOOR SCHEDULE SHEET 3        |          |      |
| CD-904       | WINDOW & DOOR SCHEDULE SHEET 4        |          |      |
| CD-905       | INTERNAL DOOR SCHEDULE SHEET 1        |          |      |
| CD-906       | DOOR & WINDOW DETAILS                 |          |      |
| CD-1001      | INTERNAL 3D VIEWS                     |          |      |
| CD-1002      | INTERNAL 3D VIEWS                     |          |      |
| CD-1003      | INTERNAL 3D VIEWS                     |          |      |
| CD-1004      | INTERNAL 3D VIEWS                     |          |      |