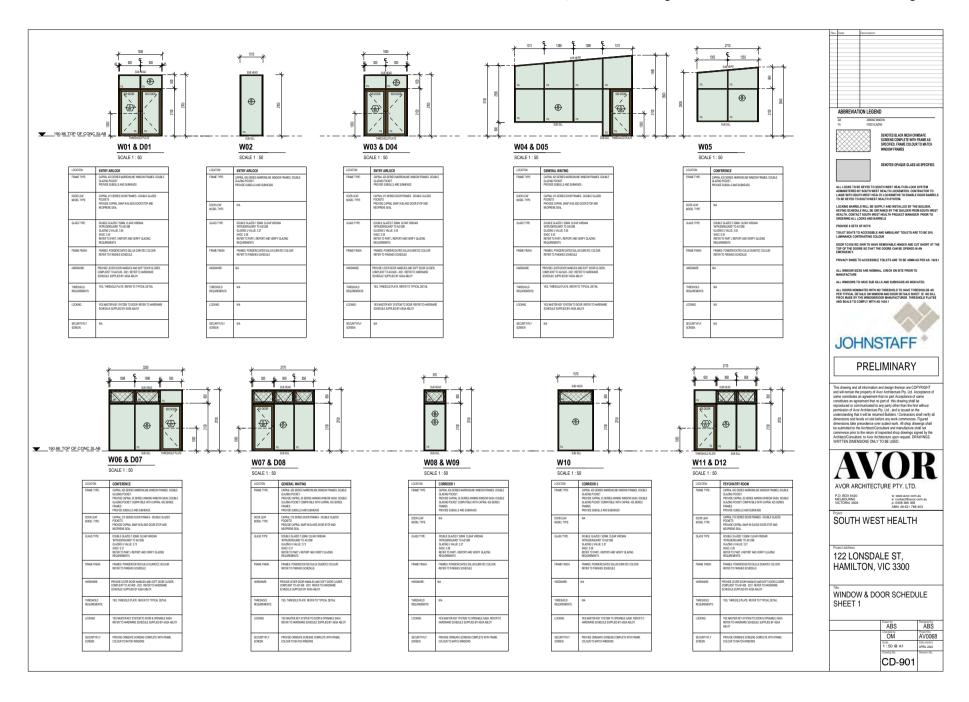

## SOUTH WEST HEALTH

122 LONSDALE ST, HAMILTON, VIC 3300
PRELIMINARY

| Sheet Number | Sheet Name                            | Revision | Date |
|--------------|---------------------------------------|----------|------|
|              |                                       |          |      |
| CD-000       | COVER SHEET                           |          |      |
| CD-001       | 3D PERSPECTIVES                       |          |      |
| CD-002       | EXISTING SITE PHOTOGRAPHS             |          |      |
| CD-102       | PROPOSED SITE PLAN                    |          |      |
| CD-201       | EXISTING CONDITIONS & DEMOLITION PLAN |          |      |
| CD-301       | PROPOSED SLAB SETOUT PLAN             |          |      |
| CD-302       | PROPOSED FLOOR PLAN                   |          |      |
| CD-303       | SCHEDULES - WALL TYPES                |          |      |
| CD-304       | PROPOSED ROOF PLAN                    |          |      |
| CD-305       | PROPOSED FLOOR FINISHES PLAN          |          |      |
| CD-306       | PROPOSED FURNITURE PLAN               |          |      |
| CD-401       | PROPOSED REFLECTED CEILING PLAN       |          |      |
| CD-501       | PROPOSED ELEVATIONS                   |          |      |
| CD-601       | PROPOSED SECTIONS SHEET 1             |          |      |
| CD-602       | PROPOSED SECTIONS SHEET 2             |          |      |
| CD-603       | PROPOSED SECTION DETAILS SHEET 1      |          |      |
| CD-604       | PROPOSED SECTION DETAILS SHEET 2      |          |      |
| CD-605       | PROPOSED SECTION DETAILS SHEET 3      |          |      |
| CD-606       | PROPOSED SECTION DETAILS SHEET 4      |          |      |
| CD-607       | PROPOSED SECTION DETAILS SHEET 5      |          |      |
| CD-701       | STAIR DETAILS                         |          |      |
| CD-801       | PROPOSED INTERNAL ELEVATIONS SHEET 1  |          |      |
| CD-802       | PROPOSED INTERNAL ELEVATIONS SHEET 2  |          |      |
| CD-803       | PROPOSED INTERNAL ELEVATIONS SHEET 3  |          |      |
| CD-804       | PROPOSED INTERNAL ELEVATIONS SHEET 4  |          |      |
| CD-805       | PROPOSED INTERNAL ELEVATIONS SHEET 5  |          |      |
| CD-806       | PROPOSED INTERNAL ELEVATIONS SHEET 6  |          |      |
| CD-807       | JOINERY DETAILS SHEET 1               |          |      |
| CD-808       | JOINERY DETAILS SHEET 2               |          |      |
| CD-809       | SIGNAGE DETAILS                       |          |      |
| CD-901       | WINDOW & DOOR SCHEDULE SHEET 1        |          |      |
| CD-902       | WINDOW & DOOR SCHEDULE SHEET 2        |          |      |
| CD-903       | WINDOW & DOOR SCHEDULE SHEET 3        |          |      |
| CD-904       | WINDOW & DOOR SCHEDULE SHEET 4        |          |      |
| CD-905       | INTERNAL DOOR SCHEDULE SHEET 1        |          |      |
| CD-906       | DOOR & WINDOW DETAILS                 |          |      |
| CD-1001      | INTERNAL 3D VIEWS                     |          |      |
| CD-1002      | INTERNAL 3D VIEWS                     |          |      |
| CD-1003      | INTERNAL 3D VIEWS                     |          |      |
| CD-1004      | INTERNAL 3D VIEWS                     |          |      |