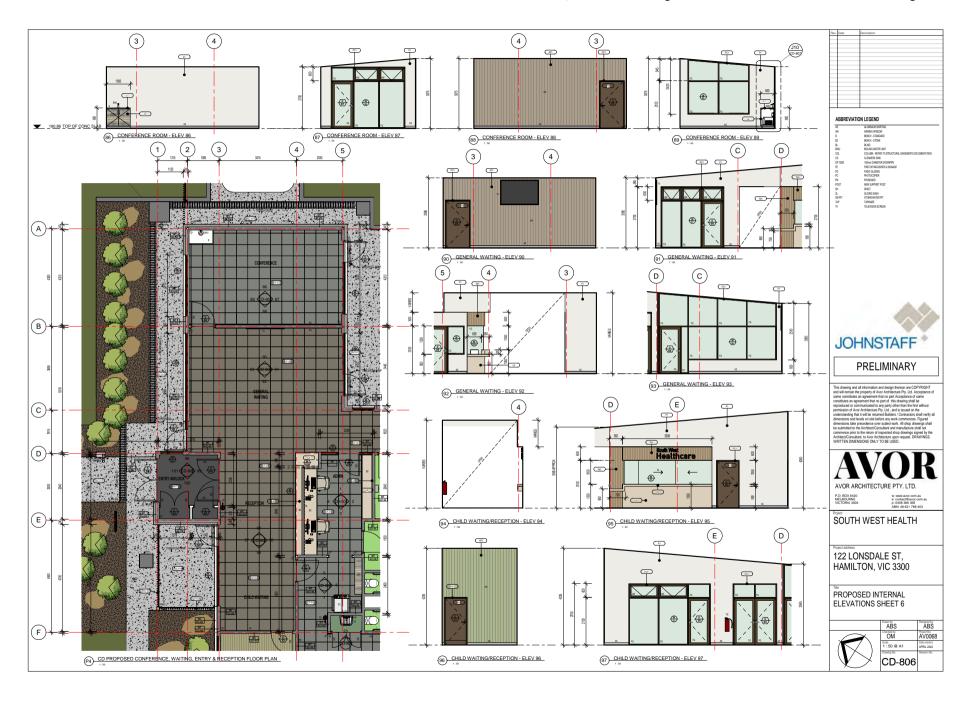

and is issued in the understanding plat as the entered dislater, Commons shall evely did demonstrand below that the entered dislater, Commons shall evely did demonstrand below on the before any unit commons. Figured the plate of the state of the st

JOHNSTAFF PRELIMINARY

122 LONSDALE ST, HAMILTON, VIC 3300

3D PERSPECTIVES

|             | Marian de                          |
|-------------|------------------------------------|
| ABS         | ABS                                |
| OM          | AV0068                             |
| © A1        | Date stated<br>APRIL 2022          |
| Drawing No. | Havision No.                       |
| CD-001      |                                    |
|             | OM<br>Scale<br>@ A1<br>Drawing No. |







































































WORK AREA 3D VIEW 1

SCALE





WORK AREA 3D VIEW 2



This drawing such all formation and design between sex COPPIDIST and all illements be proporty after Architectures PL Lut Acceptance of assert controllates an agreement than to past Acceptance of same controllates an agreement than to past after that any past of the same past and the controllates an agreement than the past and the controllates any past and the controllates any past and the controllates any past and the controllates and the contro

AVOR

AVOR ARCHITECTURE PTY, LTD.

P.D. BOX 6420 w www.acord.com.au
WottDRA 2004 p 0 648 986 986 one.na.

SOUTH WEST HEALTH

122 LONSDALE ST, HAMILTON, VIC 3300

| ABS         | ABS                       |
|-------------|---------------------------|
| OM          | AV006