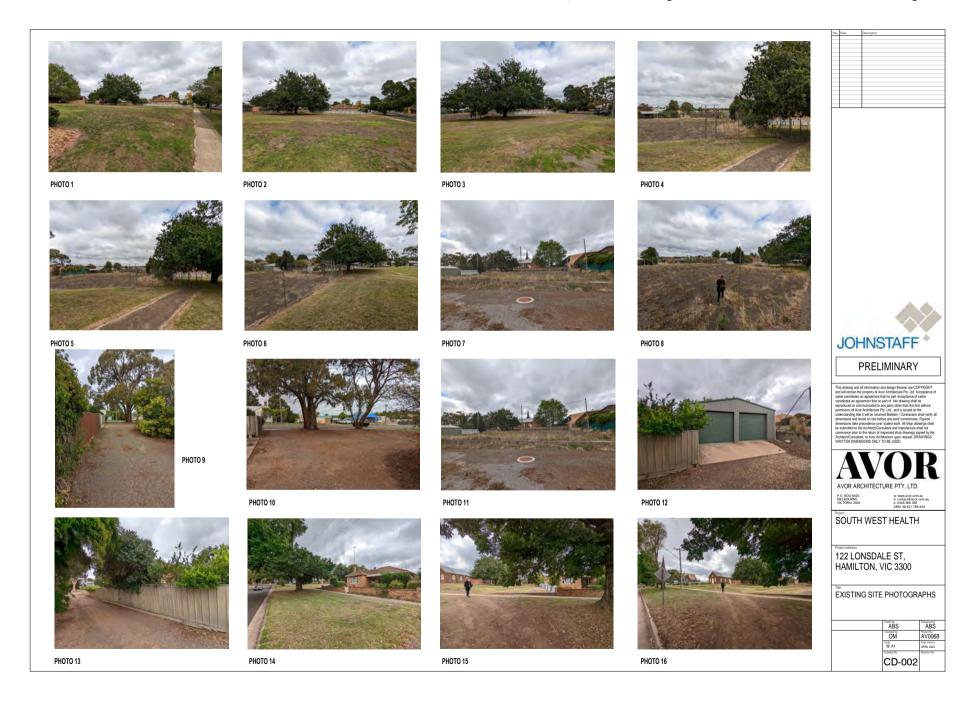

## SOUTH WEST HEALTH

122 LONSDALE ST, HAMILTON, VIC 3300
PRELIMINARY

| Sheet Number | Sheet Name                            | Revision | Date |
|--------------|---------------------------------------|----------|------|
|              |                                       |          |      |
| CD-000       | COVER SHEET                           |          |      |
| CD-001       | 3D PERSPECTIVES                       |          |      |
| CD-002       | EXISTING SITE PHOTOGRAPHS             |          |      |
| CD-102       | PROPOSED SITE PLAN                    |          |      |
| CD-201       | EXISTING CONDITIONS & DEMOLITION PLAN |          |      |
| CD-301       | PROPOSED SLAB SETOUT PLAN             |          |      |
| CD-302       | PROPOSED FLOOR PLAN                   |          |      |
| CD-303       | SCHEDULES - WALL TYPES                |          |      |
| CD-304       | PROPOSED ROOF PLAN                    |          |      |
| CD-305       | PROPOSED FLOOR FINISHES PLAN          |          |      |
| CD-306       | PROPOSED FURNITURE PLAN               |          |      |
| CD-401       | PROPOSED REFLECTED CEILING PLAN       |          |      |
| CD-501       | PROPOSED ELEVATIONS                   |          |      |
| CD-601       | PROPOSED SECTIONS SHEET 1             |          |      |
| CD-602       | PROPOSED SECTIONS SHEET 2             |          |      |
| CD-603       | PROPOSED SECTION DETAILS SHEET 1      |          |      |
| CD-604       | PROPOSED SECTION DETAILS SHEET 2      |          |      |
| CD-605       | PROPOSED SECTION DETAILS SHEET 3      |          |      |
| CD-606       | PROPOSED SECTION DETAILS SHEET 4      |          |      |
| CD-607       | PROPOSED SECTION DETAILS SHEET 5      |          |      |
| CD-701       | STAIR DETAILS                         |          |      |
| CD-801       | PROPOSED INTERNAL ELEVATIONS SHEET 1  |          |      |
| CD-802       | PROPOSED INTERNAL ELEVATIONS SHEET 2  |          |      |
| CD-803       | PROPOSED INTERNAL ELEVATIONS SHEET 3  |          |      |
| CD-804       | PROPOSED INTERNAL ELEVATIONS SHEET 4  |          |      |
| CD-805       | PROPOSED INTERNAL ELEVATIONS SHEET 5  |          |      |
| CD-806       | PROPOSED INTERNAL ELEVATIONS SHEET 6  |          |      |
| CD-807       | JOINERY DETAILS SHEET 1               |          |      |
| CD-808       | JOINERY DETAILS SHEET 2               |          |      |
| CD-809       | SIGNAGE DETAILS                       |          |      |
| CD-901       | WINDOW & DOOR SCHEDULE SHEET 1        |          |      |
| CD-902       | WINDOW & DOOR SCHEDULE SHEET 2        |          |      |
| CD-903       | WINDOW & DOOR SCHEDULE SHEET 3        |          |      |
| CD-904       | WINDOW & DOOR SCHEDULE SHEET 4        |          |      |
| CD-905       | INTERNAL DOOR SCHEDULE SHEET 1        |          |      |
| CD-906       | DOOR & WINDOW DETAILS                 |          |      |
| CD-1001      | INTERNAL 3D VIEWS                     |          |      |
| CD-1002      | INTERNAL 3D VIEWS                     |          |      |
| CD-1003      | INTERNAL 3D VIEWS                     |          |      |
| CD-1004      | INTERNAL 3D VIEWS                     |          |      |