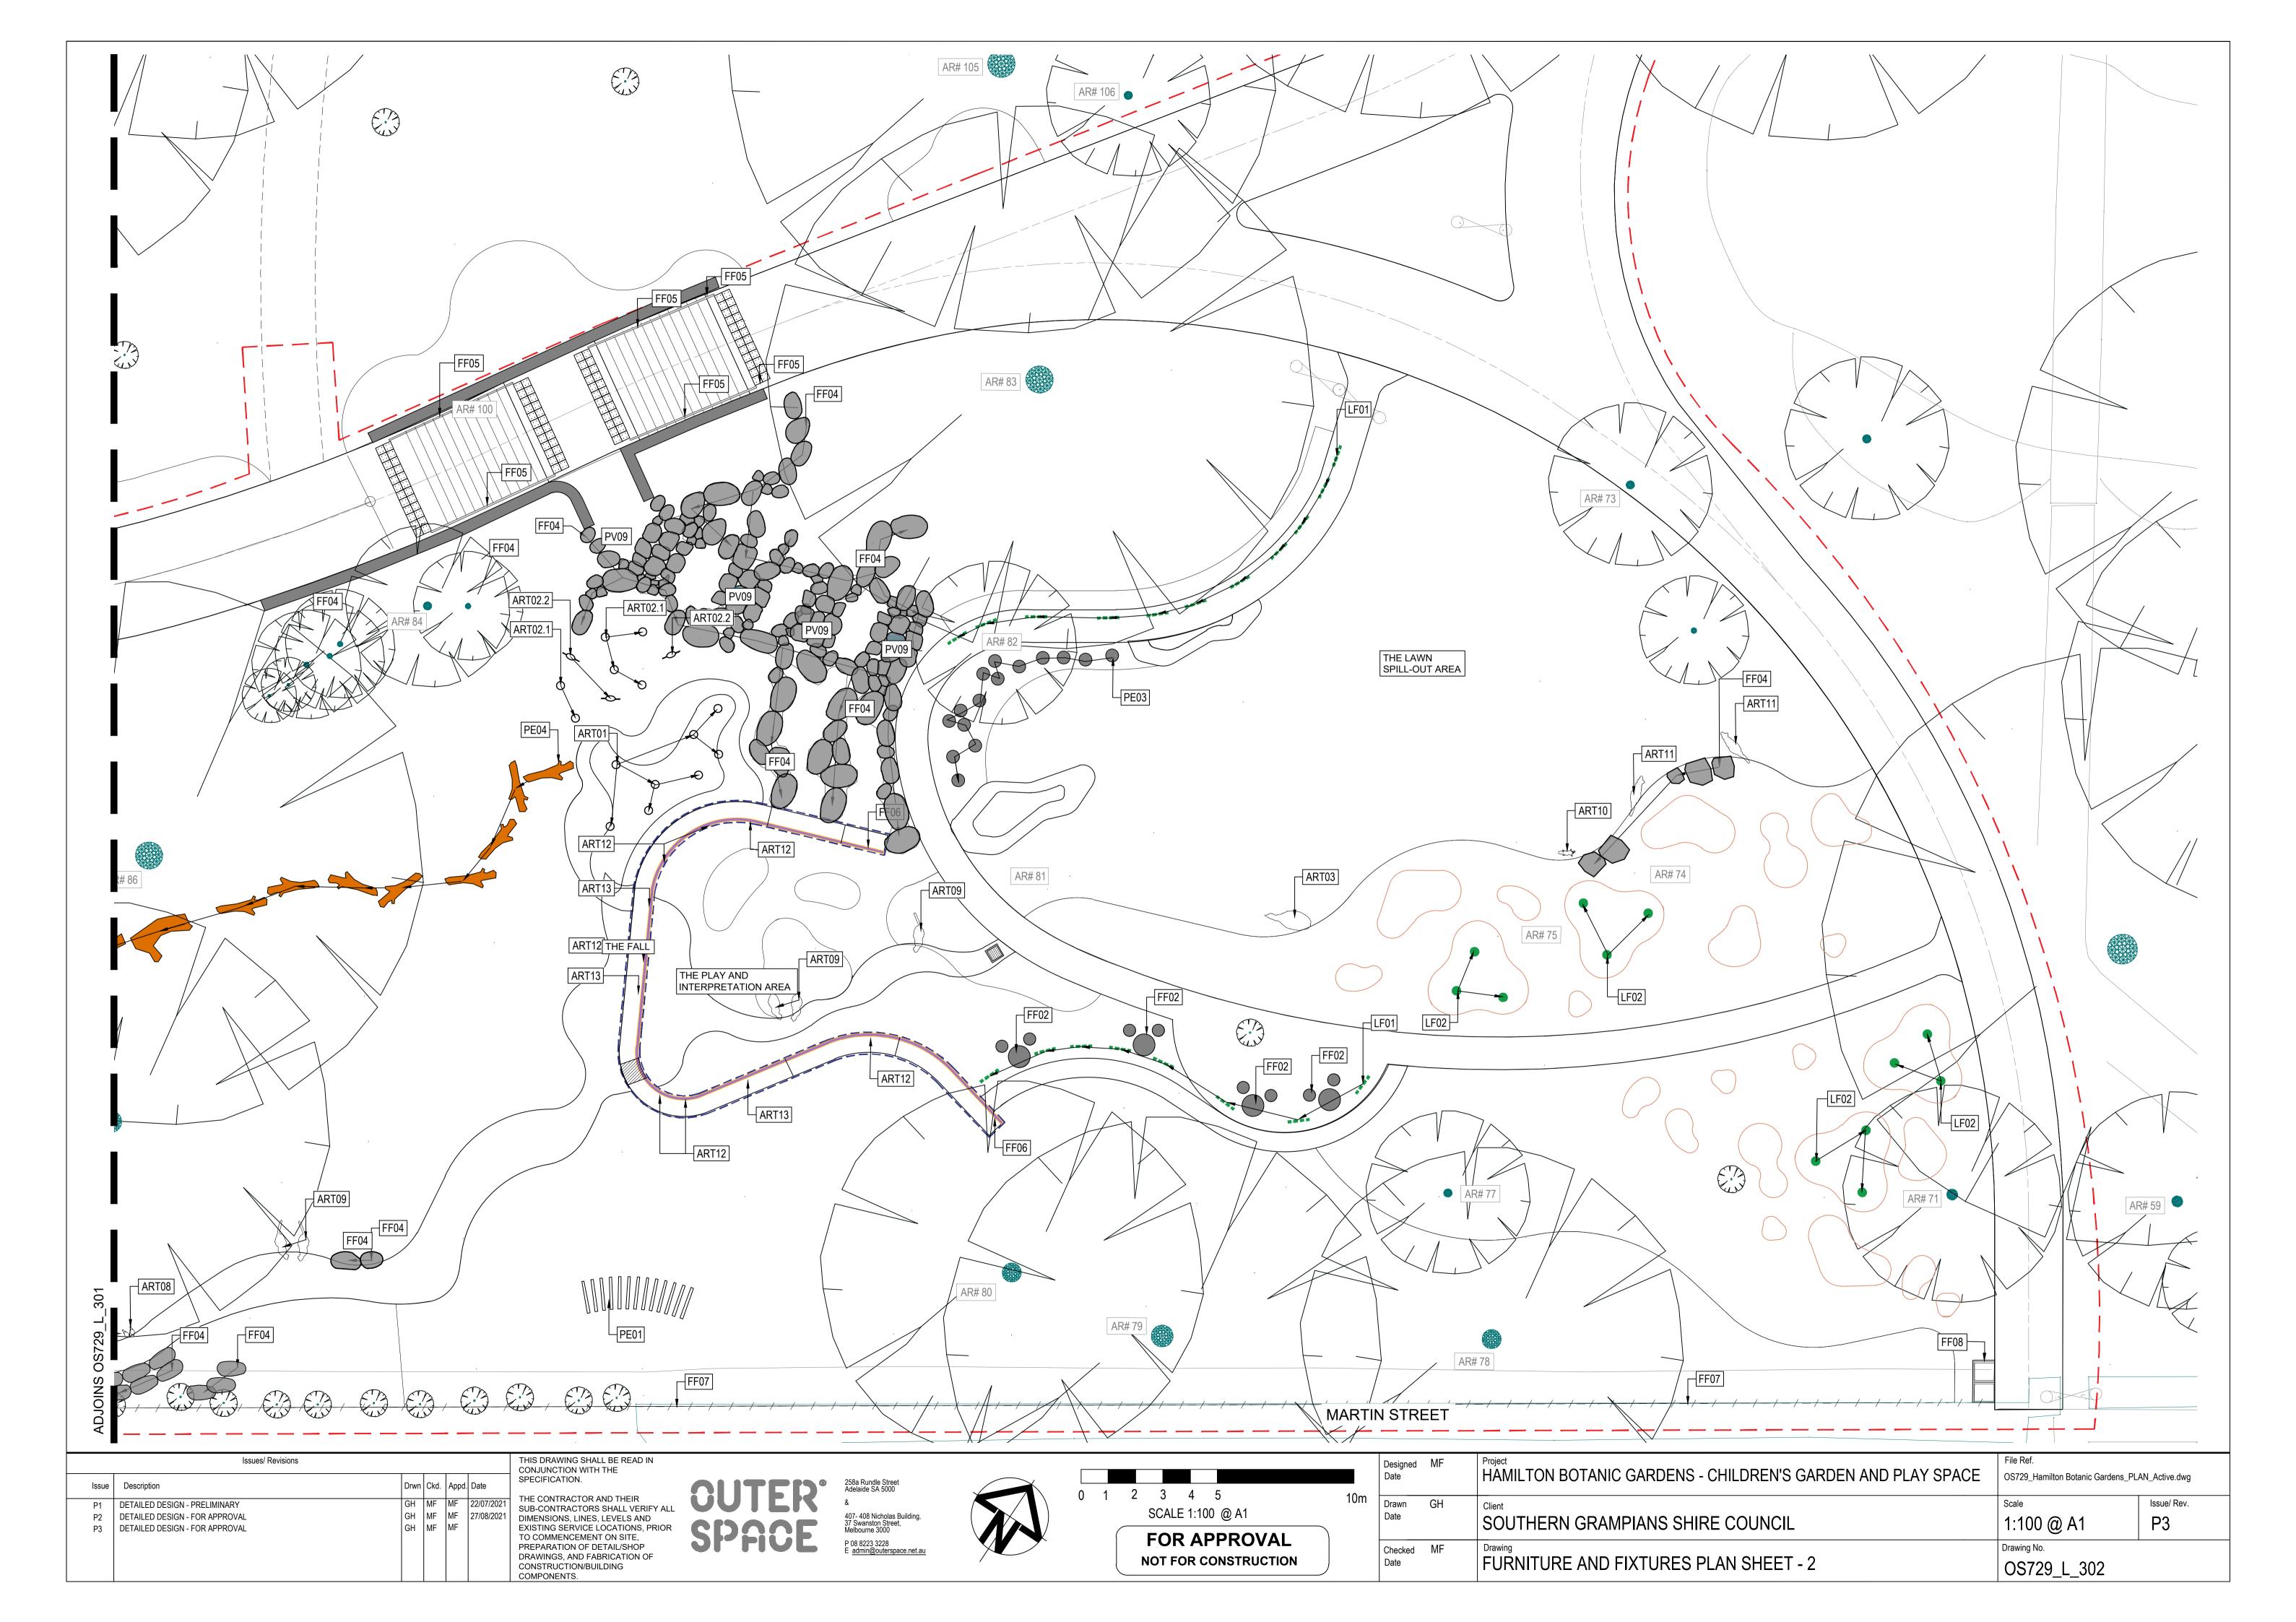

#### FURNITURE AND FIXTURES

#### \_\_\_\_

\_\_/\_/\_ [FF07] 1.2m FENCE

## SIGNAGE

[SI01] ENTRY SIGN (BY OTHERS)

#### PLAY ELEMENTS

IPE041 LO

#### SERVICES

[PE01] CUSTOM TUNNEL
[PE02] WATER DISPENSER

[PE03] TIMBER STUMPS

[PE04] LOG

### INTEGRATED ART

[ART08] STONE SCULPTURE - GALAH

[ART09] STONE SCULPTURE - SWAMP WALLABY

[ART10] STONE SCULPTURE - PLATYPUS

[ART11] STONE SCULPTURE - DAMA WALLABY

[ART12] STONE WALL INLAY

[ART13] LARGE BLUESTONE WALL UNIT