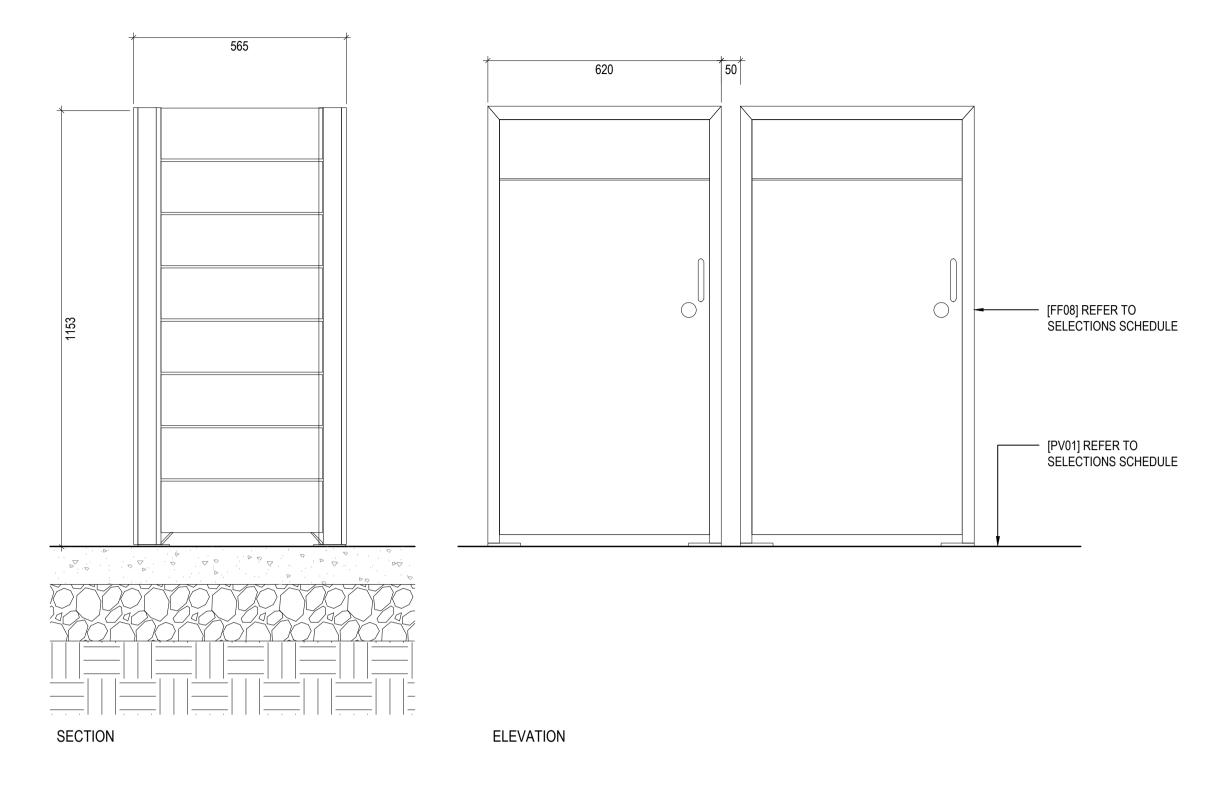

|
| NOT FOR CONSTRUCTION |  |
| NOT FOR CONSTRUCTION |  |

| Designed<br>Date | MF<br>10/21 | Project HAMILTON BOTANIC GARDENS - CHILDREN'S GARDEN AND PLAY SPACE | File Ref. OS729_Hamilton Botanic Gardens_Details_Active.dwg |             |  |
|------------------|-------------|---------------------------------------------------------------------|-------------------------------------------------------------|-------------|--|
| Drawn<br>Date    | GH<br>10/21 | SOUTHERN GRAMPIANS SHIRE COUNCIL                                    | AS SHOWN                                                    | Issue/ Rev. |  |
| Checked<br>Date  | MF<br>10/21 | FURNITURE AND FIXTURE DETAILS SHEET - 2                             | Drawing No. OS729_L_832                                     |             |  |





1 834

[FF08] WASTE AND RECYCLING UNITS

SCALE 1:20

|       | Issues/ Revisions              |      |      |       |            | -   |
|-------|--------------------------------|------|------|-------|------------|-----|
| Issue | Description                    | Drwn | Ckd. | Appd. | Date       |     |
| P1    | DETAILED DESIGN - PRELIMINARY  | GH   | MF   | MF    | 22/07/2021 | ,   |
| P2    | DETAILED DESIGN - FOR APPROVAL | GH   | MF   | MF    | 27/08/2021 | ĺ   |
| P3    | DETAILED DESIGN - FOR APPROVAL | GH   | MF   | MF    | 20/10/2021 | E   |
|       |                                |      |      |       |            | F   |
|       |                                |      |      |       |            | ן [ |

THIS DRAWING SHALL BE READ IN
CONJUNCTION WITH THE
SPECIFICATION.

THE C