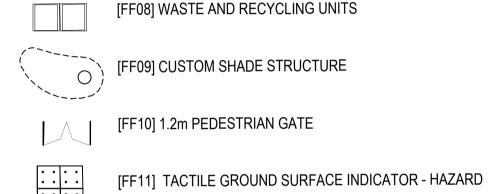

#### \_\_\_\_

\_\_/\_/\_ [FF07] 1.2m FENCE

## SIGNAGE

[SI01] ENTRY SIGN (BY OTHERS)