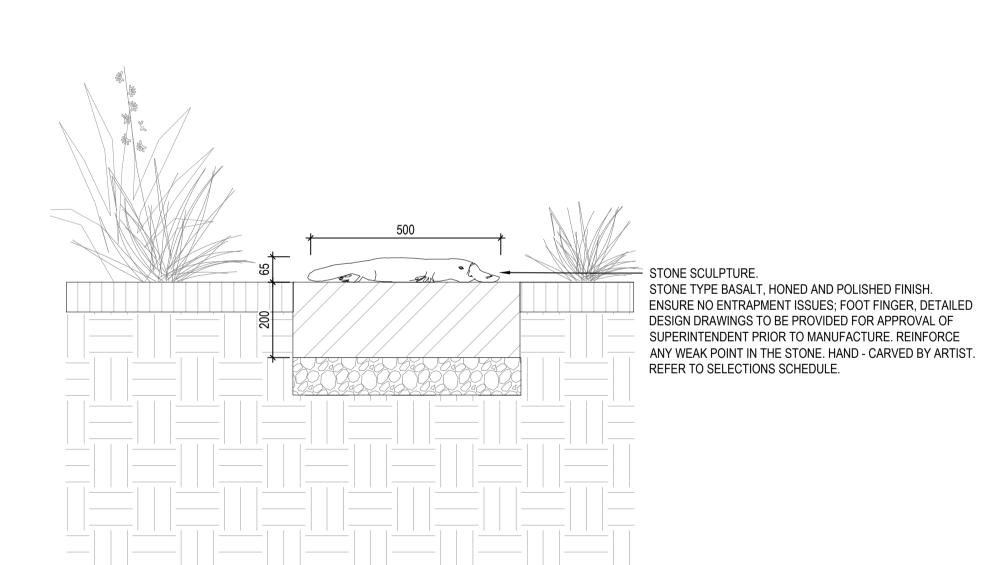

### INTEGRATED ART

[ART08] STONE SCULPTURE - GALAH

[ART09] STONE SCULPTURE - SWAMP WALLABY

[ART10] STONE SCULPTURE - PLATYPUS

[ART11] STONE SCULPTURE - DAMA WALLABY

[ART12] STONE WALL INLAY

[ART13] LARGE BLUESTONE WALL UNIT