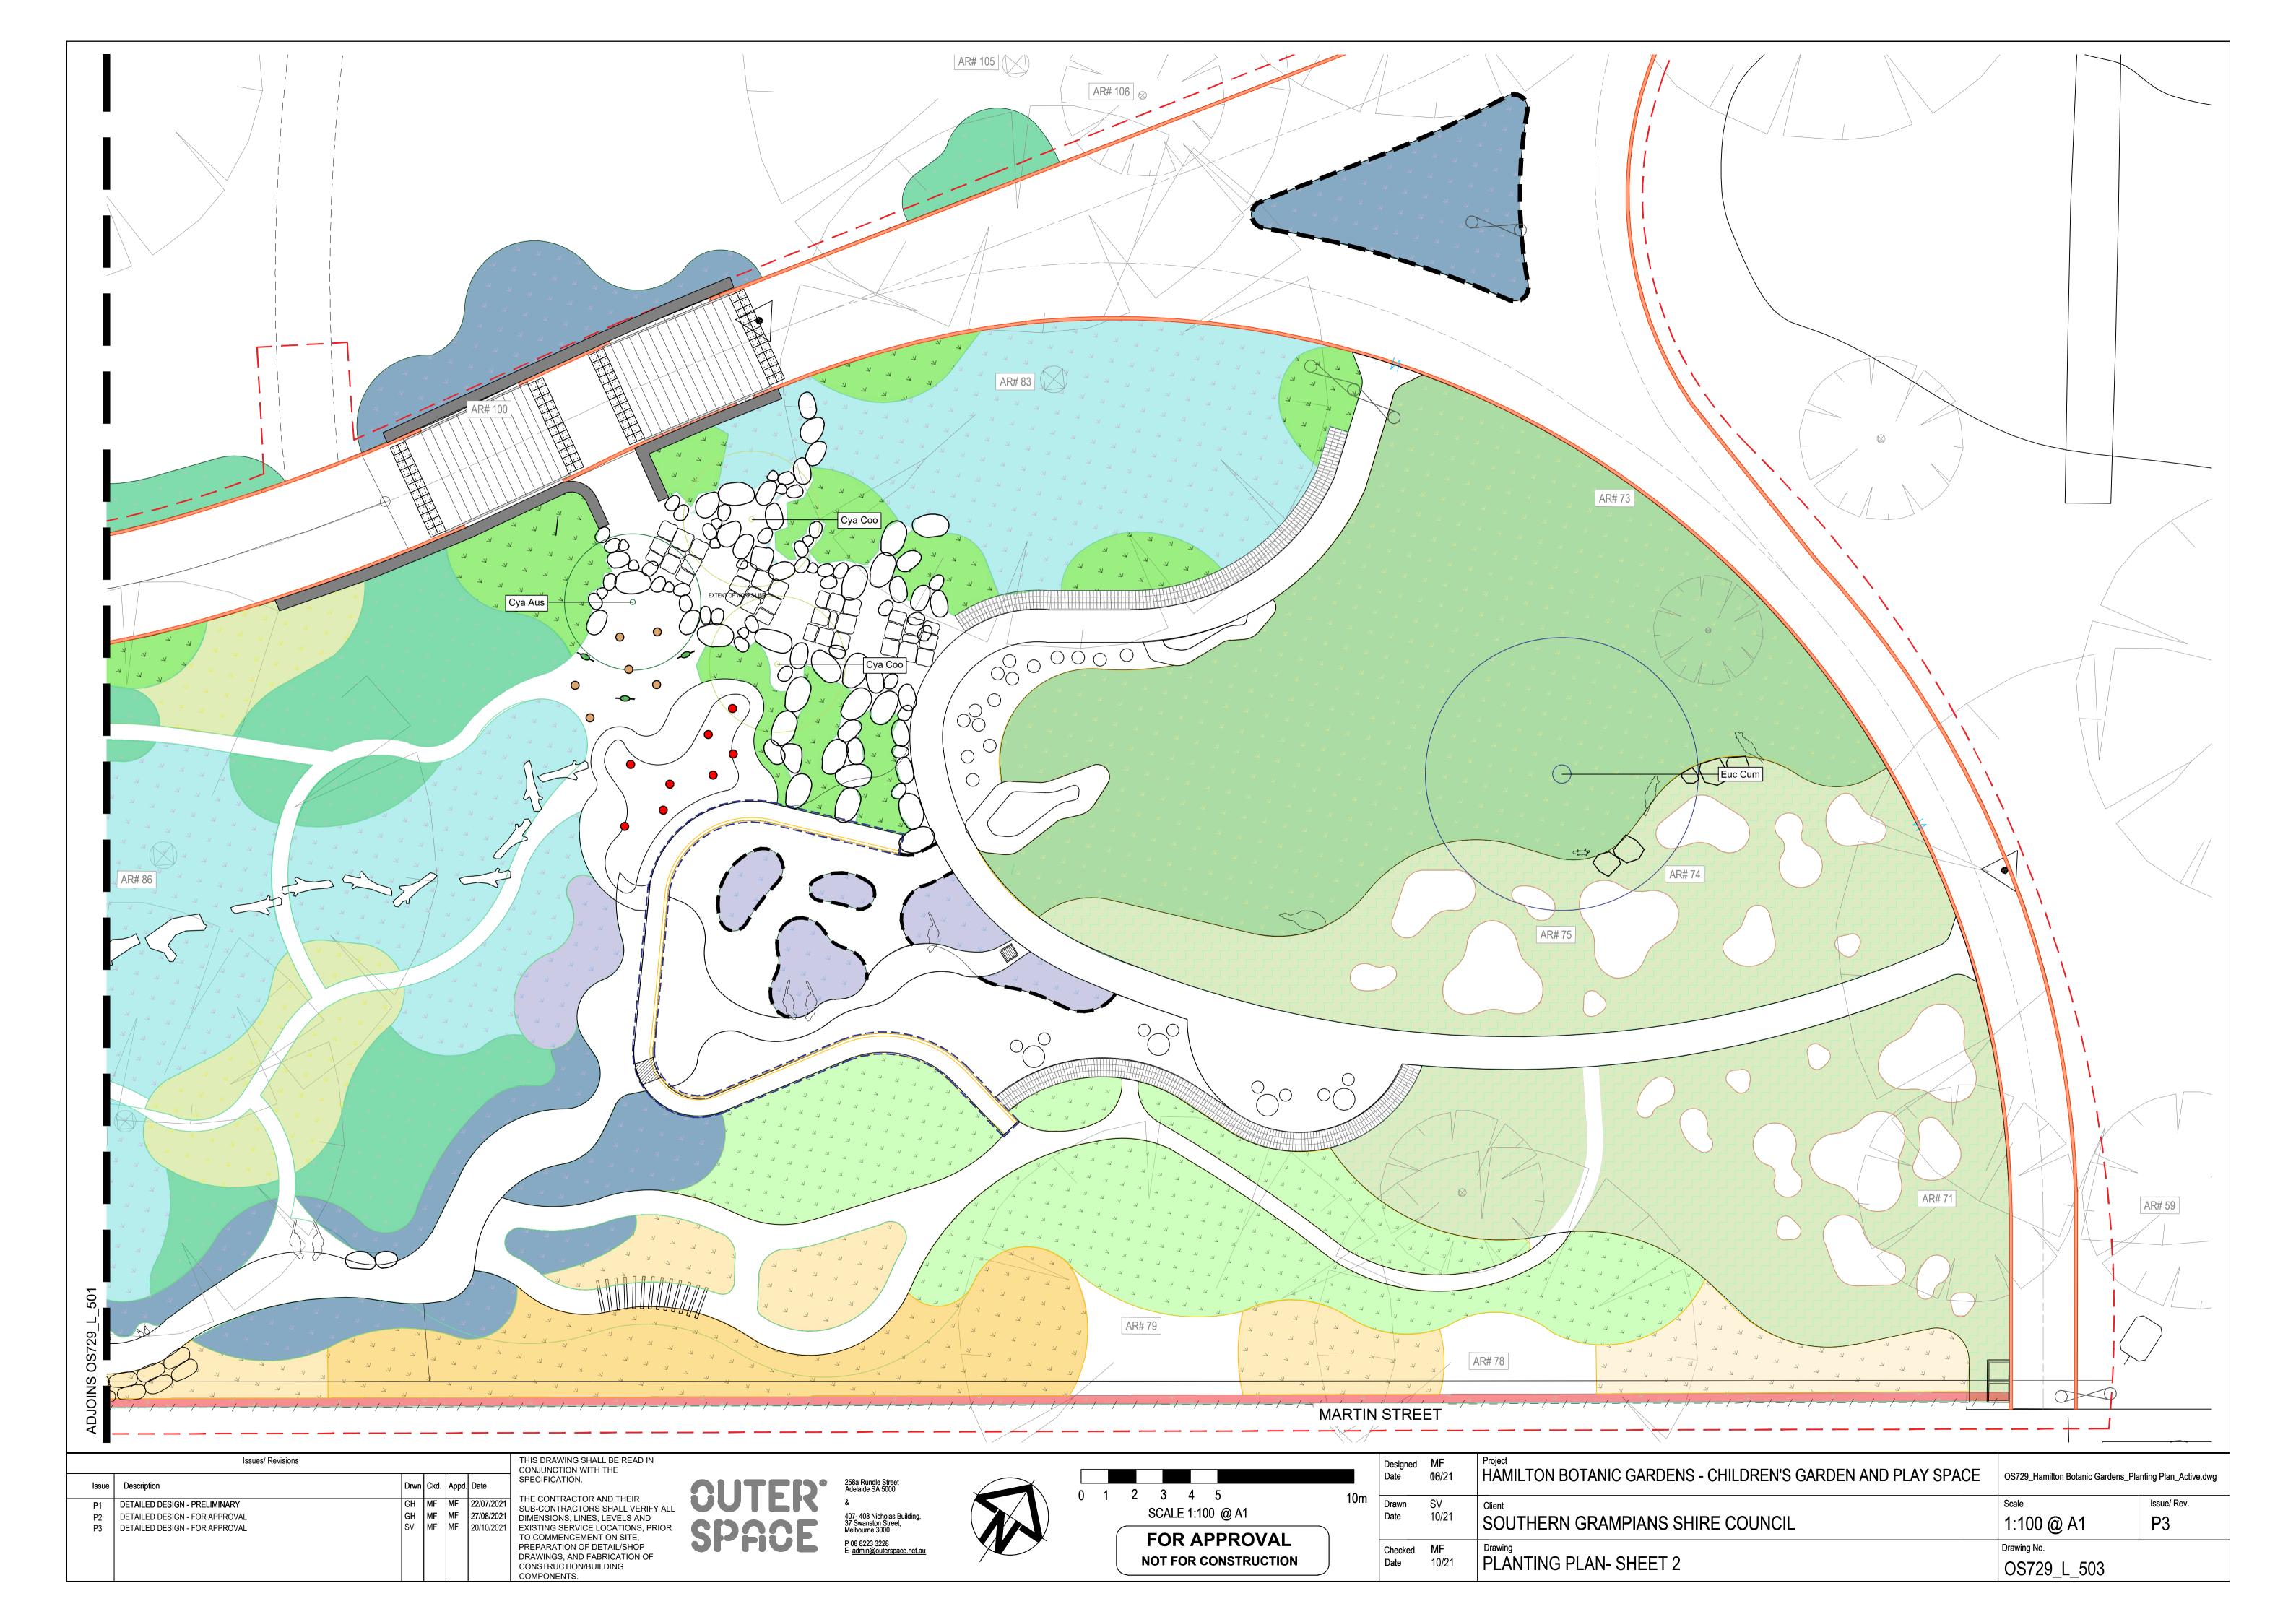

| OS729                                                                            | Hamilton Botanic Gardens Plant Sche                                                                                                           |                                                              |                                                                                                                                     |                                      |                               |                                                   |
|----------------------------------------------------------------------------------|-----------------------------------------------------------------------------------------------------------------------------------------------|--------------------------------------------------------------|-------------------------------------------------------------------------------------------------------------------------------------|--------------------------------------|-------------------------------|---------------------------------------------------|
| Code                                                                             | Scientific name                                                                                                                               | Common Name                                                  | Mature height (h x w)                                                                                                               | Pot size                             | Quantities                    | Notes                                             |
| 01                                                                               | Callitris Copses                                                                                                                              |                                                              |                                                                                                                                     |                                      |                               |                                                   |
|                                                                                  | Feature plants and trees                                                                                                                      |                                                              | Total area                                                                                                                          |                                      | Sq.m                          | 188.88                                            |
|                                                                                  | •                                                                                                                                             | Tota                                                         | al no. of plants required                                                                                                           |                                      | 567                           | 3 plants per Sq.m                                 |
| Cal Gla S                                                                        | Callitris glaucohylla SMALL                                                                                                                   | White Cypress Pine                                           | 15m x 10m                                                                                                                           | 40L                                  | 283                           | - p                                               |
| Cal Gla L                                                                        | Callitris glaucohylla LARGE                                                                                                                   | White Cypress Pine                                           | 15m x 10m                                                                                                                           | 100L                                 | 283                           |                                                   |
|                                                                                  |                                                                                                                                               | ,,                                                           | Total area                                                                                                                          |                                      | Sq.m                          | 238.69                                            |
|                                                                                  |                                                                                                                                               | Tota                                                         | al no. of plants required                                                                                                           |                                      | 716                           | 3 plants per Sq.m                                 |
| Cal Obl S                                                                        | Callitris oblonga SMALL                                                                                                                       | Pygmy Cypress Pine                                           | 5m x 2.5m                                                                                                                           | 40L                                  | 358                           | - p                                               |
| Cal Obl L                                                                        | Callitris oblonga LARGE                                                                                                                       | Pygmy Cypress Pine                                           | 5m x 2.5m                                                                                                                           | 100L                                 | 358                           |                                                   |
|                                                                                  |                                                                                                                                               | ,,,,,,,,,,,,,,,,,,,,,,,,,,,,,,,,,,,,,,,                      | Total area                                                                                                                          |                                      | Sq.m                          | 82.55                                             |
|                                                                                  |                                                                                                                                               | Tota                                                         | al no. of plants required                                                                                                           |                                      | 248                           | 3 plants per Sq.m                                 |
| Pin Wal S                                                                        | Pinus wallichiana SMALL                                                                                                                       | Bhutan Pine                                                  | 12m x 4m                                                                                                                            | 40L                                  | 124                           | - p                                               |
| Pin Wal L                                                                        | Pinus wallichiana LARGE                                                                                                                       | Bhutan Pine                                                  | 12m x 4m                                                                                                                            | 100L                                 | 124                           |                                                   |
|                                                                                  | T III do Wallionana 2 III d                                                                                                                   | Direction                                                    | TEIL VIII                                                                                                                           | 1002                                 | 121                           |                                                   |
| 02                                                                               | Tea-Tree Groves                                                                                                                               |                                                              |                                                                                                                                     |                                      |                               |                                                   |
|                                                                                  | Understorey planting                                                                                                                          |                                                              | Total area                                                                                                                          |                                      | Sq.m                          | 166.521                                           |
|                                                                                  |                                                                                                                                               |                                                              | al no. of plants required                                                                                                           |                                      | 666                           | 4 plants per Sq.m                                 |
| Lep 'Rio                                                                         | Leptospermum 'Riot'                                                                                                                           | Riot' Tea Tree                                               | 1-1.5m x 1-1.5m                                                                                                                     | 200mm                                | 83                            |                                                   |
| Lep Pet                                                                          | Leptospermum petersonii 'Little Lemon Scents'                                                                                                 | Little Lemon Scents' Tea Tree                                | 1.5-2m x 1.5m                                                                                                                       | 200mm                                | 83                            |                                                   |
| Lep Mor                                                                          | Leptospermum morrisonii 'Burgundy'                                                                                                            | Burgundy' Tea Tree                                           | 3m x 1.5m                                                                                                                           | 200mm                                | 83                            |                                                   |
| Lep Liv                                                                          | Leptospermum liversidgei 'Mozzie Blocker'                                                                                                     | Mozzie Blocker' Tea Tree                                     | 1.5m x 1m                                                                                                                           | 200mm                                | 83                            |                                                   |
| 03                                                                               | Rocky Outcrops                                                                                                                                |                                                              |                                                                                                                                     |                                      |                               |                                                   |
|                                                                                  | Feature plants and trees                                                                                                                      |                                                              |                                                                                                                                     |                                      | Nos                           |                                                   |
| Cya Aus                                                                          | Cyathea australis                                                                                                                             | Rough Tree Fern                                              | 6m x 5m                                                                                                                             | 40L                                  | 1                             |                                                   |
| Cya Coo                                                                          | Cyathea cooperi                                                                                                                               | Lacy Tree Fern                                               | 6m x 5m                                                                                                                             | 40L                                  | 2                             |                                                   |
| ,                                                                                | Groundcovers and grasses                                                                                                                      |                                                              | Total area                                                                                                                          |                                      | Sq.m                          | 139.049                                           |
|                                                                                  | <b>3</b>                                                                                                                                      | Tota                                                         | al no. of plants required                                                                                                           |                                      | 139                           | 1 plants per Sq.m                                 |
| Asp Aus                                                                          | Asplenium australasicum                                                                                                                       | Birds Nest Fern                                              | 1.5m x 1.5m                                                                                                                         | 140mm                                | 139                           | I plants per sq.m                                 |
| , top , tuo                                                                      |                                                                                                                                               |                                                              | Total area                                                                                                                          |                                      | Sq.m                          | 221.8                                             |
|                                                                                  |                                                                                                                                               | Tota                                                         | al no. of plants required                                                                                                           |                                      | 333                           | 1.5 plants per Sq.n                               |
| Cal Dub                                                                          | Calochlaena dubia                                                                                                                             |                                                              | 0.5-2m x 1-1.5m                                                                                                                     | 140mm                                | 333                           | 1.5 plants per 54.11                              |
| Cai Dub                                                                          | Calocinaena aubia                                                                                                                             | DidCREITTEIT                                                 | Total area                                                                                                                          |                                      | Sq.m                          | 401.66                                            |
|                                                                                  |                                                                                                                                               | Tota                                                         | al no. of plants required                                                                                                           |                                      | 2410                          | 6 plants per Sq.m                                 |
| Dic Rip                                                                          | Dichondra ripens                                                                                                                              |                                                              | 0.15m x 2m                                                                                                                          | 75mm                                 | 2410                          | o plants per sq.m                                 |
| DIC NIP                                                                          | Dictionard ripens                                                                                                                             | Ridney Weed                                                  | Total area                                                                                                                          |                                      |                               | 189.06                                            |
|                                                                                  |                                                                                                                                               | Total                                                        | al no. of plants required                                                                                                           |                                      | Sq.m<br>284                   | 1.5 plants per Sq.n                               |
| Mol Cap                                                                          | Molineria capitulata                                                                                                                          | Palm Grass                                                   | 1m x 2m                                                                                                                             | 140mm                                | 284                           | 1.5 piunts per 34.11                              |
| ivioi cap                                                                        | плоштена сарканаса                                                                                                                            | i dilii Olass                                                | 1111 A 2111                                                                                                                         | 1-10111111                           | 204                           |                                                   |
|                                                                                  |                                                                                                                                               |                                                              |                                                                                                                                     |                                      |                               |                                                   |
| 04                                                                               | Cordyline and Gymea Islets                                                                                                                    |                                                              |                                                                                                                                     |                                      |                               | 01.75                                             |
| 04                                                                               | Feature plants and trees                                                                                                                      |                                                              | Total area                                                                                                                          |                                      | Sq.m                          | 91.75                                             |
| 04                                                                               |                                                                                                                                               | Tota                                                         | Total area<br>al no. of plants required                                                                                             |                                      | Sq.m<br>275                   |                                                   |
|                                                                                  |                                                                                                                                               | Tota                                                         | al no. of plants required                                                                                                           |                                      | 275                           |                                                   |
| Mix 1:                                                                           |                                                                                                                                               | Tota  Cabbage Tree                                           |                                                                                                                                     |                                      |                               |                                                   |
| Mix 1:<br>Cor Aus S                                                              | Feature plants and trees                                                                                                                      |                                                              | al no. of plants required                                                                                                           |                                      | 275                           |                                                   |
| Mix 1:<br>Cor Aus S<br>Cor Aus L                                                 | Feature plants and trees  Cordyline australis SMALL                                                                                           | Cabbage Tree                                                 | al no. of plants required<br>6m x 2m                                                                                                | 40L                                  | <b>275</b> 69                 |                                                   |
| Mix 1:<br>Cor Aus S<br>Cor Aus L                                                 | Cordyline australis SMALL Cordyline australis LARGE                                                                                           | Cabbage Tree<br>Cabbage Tree                                 | al no. of plants required<br>6m x 2m<br>6m x 2m                                                                                     | 40L<br>100L<br>140mm                 | <b>275</b> 69 69              |                                                   |
| Mix 1:<br>Cor Aus S<br>Cor Aus L<br>Cri Ped                                      | Cordyline australis SMALL Cordyline australis LARGE                                                                                           | Cabbage Tree<br>Cabbage Tree<br>Swamp Lily                   | 6m x 2m<br>6m x 2m<br>1.5-3m x 1-3m                                                                                                 | 40L<br>100L<br>140mm                 | 69<br>69<br>138               | 3 plants per Sq.m  295.01                         |
| Mix 1:<br>Cor Aus S<br>Cor Aus L<br>Cri Ped                                      | Cordyline australis SMALL Cordyline australis LARGE                                                                                           | Cabbage Tree Cabbage Tree Swamp Lily Tota                    | al no. of plants required 6m x 2m 6m x 2m 1.5-3m x 1-3m Total area                                                                  | 40L<br>100L<br>140mm                 | 69<br>69<br>138<br>Sq.m       | 3 plants per Sq.m  295.01                         |
| Mix 1:<br>Cor Aus S<br>Cor Aus L<br>Cri Ped<br>Mix 2:<br>Cli Min                 | Cordyline australis SMALL Cordyline australis LARGE Crinum pedunculatum                                                                       | Cabbage Tree Cabbage Tree Swamp Lily Tota                    | al no. of plants required 6m x 2m 6m x 2m 1.5-3m x 1-3m  Total area                                                                 | 40L<br>100L<br>140mm                 | 275 69 69 138 Sq.m Sq.m       | 3 plants per Sq.m  295.01                         |
| Mix 1: Cor Aus S Cor Aus L Cri Ped  Mix 2: Cli Min Dor Exc S                     | Feature plants and trees  Cordyline australis SMALL  Cordyline australis LARGE  Crinum pedunculatum  Clivia miniata                           | Cabbage Tree Cabbage Tree Swamp Lily Tota                    | 6m x 2m 6m x 2m 1.5-3m x 1-3m  Total area of no. of plants required 0.3-0.6m x 0.3-0.6m                                             | 40L<br>100L<br>140mm                 | 275 69 69 138 Sq.m Sq.m 885   | 3 plants per Sq.m  295.01 3 plants per Sq.m       |
| Mix 1: Cor Aus S Cor Aus L Cri Ped  Mix 2: Cli Min Dor Exc S Dor Exc L Dor Pal S | Feature plants and trees  Cordyline australis SMALL  Cordyline australis LARGE  Crinum pedunculatum  Clivia miniata  Doryanthes excelsa SMALL | Cabbage Tree Cabbage Tree Swamp Lily  Tota Clivia Gymea Lily | al no. of plants required  6m x 2m  6m x 2m  1.5-3m x 1-3m  Total area  al no. of plants required  0.3-0.6m x 0.3-0.6m  2-4m x 2-3m | 40L<br>100L<br>140mm<br>140mm<br>40L | 275 69 69 138 Sq.m Sq.m 885 6 | 3 plants per Sq.m  295.01 3 plants per Sq.m  Nos. |

| 05                 | River Red Gum and Grassy Plains            |                                         |                                      |          |          |                    |
|--------------------|--------------------------------------------|-----------------------------------------|--------------------------------------|----------|----------|--------------------|
|                    | Feature plants and trees                   |                                         |                                      |          | Nos      |                    |
| Euc Cam            | Eucalytpus camaldulensis                   | River Red Gum                           | 20+m x 6m                            | 100L     | 1        |                    |
|                    | Groundcover and grasses                    |                                         | Total are                            |          | Sq.m     | 311.34             |
| Grass mix          |                                            | То                                      | tal no. of plants require            |          | <br>1868 | 6 plants per Sq.i  |
| Amp Ner            | Amphibromus nervosus                       | Common Swamp Wallaby-gra                |                                      | 140mm    | 125      | - Opidines per oqu |
| Aus Ele            | Austrostipa elegantissima                  | Feather Spear Grass                     | 0.4m x 0.4m                          | 140mm    | 125      |                    |
| Deu Qua            | Deyeuxia quadriseta                        | Reed Bent-grass                         | 0.1-1.5m x 0.4m                      | 140mm    | 125      |                    |
| Dia Pru            | Dianella prunina 'Utopia'                  | Native Flax                             | 0.6m x 0.4-0.5m                      | 140mm    | 125      |                    |
| Dic Cri            | Dichelachne crinita                        | Longhair Plume Grass                    | 0.8m x 0.3m                          | 140mm    | 125      |                    |
| Gly Aus            | Glyceria australis                         | Australian Sweet-grass                  | 0.5m x 0.5m                          | 140mm    | 125      |                    |
| Lom 'Kat           | Lomandra longifolia 'Katrinus Deluxe'      | Mat Rush                                | 0.6-0.8m x 0.6-1m                    | 140mm    | 125      |                    |
| Lom 'Nya           |                                            | Mat Rush                                | 0.7-0.8m x 0.8-1m                    | 140mm    | 125      |                    |
| Lom 'Sil           | Lomandra 'Silver Grace'                    | Mat Rush                                | 0.5-0.6m x 0.5-0.6m                  | 140mm    | 125      |                    |
| Mic Sti            | Microlaena stipoides                       | Weeping Grass                           | 0.25m x -                            | 140mm    | 125      |                    |
| Pen Alo            | Pennisetum alopecuroides 'Nafray'          | Swamp Foxtail Grass                     | 0.6-0.7m x 0.5-0.8m                  | 140mm    | 125      |                    |
| Pim Hum            | Pimelea humilis                            | Common Rice-flower                      | 0.1-0.3m x 0.3-1m                    | 140mm    | 125      |                    |
|                    |                                            |                                         | 0.1-0.3m x 0.3-1m<br>0.5-0.8m x 0.5m | 140mm    | 125      |                    |
| Ryt Dut<br>The Tri | Rytidosperma duttonianum  Themeda triandra | Brown-back Wallaby-grass Kangaroo Grass | 0.5-0.8m x 0.5m                      | 140mm    | 125      |                    |
| me m               | Themeda thanara                            | Kangaroo Grass                          | U.SIII X U.SIII                      | 14011111 | 125      |                    |
| 0.0                | Illiano de Company Constant                |                                         |                                      |          |          |                    |
| 06                 | Hyper-Sensory Garden                       |                                         |                                      |          |          |                    |
|                    | Feature plants                             |                                         | Total are                            | a        | Sq.m     | 75.46              |
|                    |                                            | То                                      | tal no. of plants required           | d        | 453      | 6 plants per Sq.   |
| Cor Ref            | Correa reflexa x alba 'Lemon Twist'        | Native Fuschia                          | 0.1-0.2m x 1-1.2m                    | 140mm    | 453      |                    |
|                    |                                            |                                         |                                      |          |          |                    |
|                    |                                            |                                         | Total are                            | a        | Sq.m     | 186.214            |
|                    |                                            | То                                      | tal no. of plants require            | d        | 1117     | 6 plants per Sq.   |
| Lav Den            | Lavendula dentata                          | French Lavender                         | 1m x 1.2m                            | 140mm    | 1117     |                    |
|                    |                                            |                                         |                                      |          |          |                    |
|                    |                                            |                                         | Total are                            | a        | Sq.m     | 106.17             |
| Mix 1              |                                            | То                                      | tal no. of plants require            | d        | 637      | 6 plants per Sq.   |
| Poa Lab            | Poa labillardieri 'Eskdale'                | Tussock Grass                           | 0.5-1m x 0.4-0.5m                    | 140mm    | 319      |                    |
| Sta Byz            | Stachys byzantina                          | Lamb's ears                             | 0.15-0.3m x 0.6-1m                   | 140mm    | 319      |                    |
|                    |                                            |                                         |                                      |          |          |                    |
|                    |                                            |                                         | Total are                            | а        | Sq.m     | 66.19              |
|                    |                                            | То                                      | tal no. of plants require            | d        | 397      | 6 plants per Sq.   |
| Mix 2              |                                            |                                         |                                      |          |          |                    |
| Sca Aem            | Scaevola aemula 'New Summer White Fan'     | Fan Flower                              | 0.4m x 2m                            | 140mm    | 199      |                    |
| Wah Str            | Wahlenbergia stricta 'Blue Mist'           | Native Bluebell                         | 0.3-0.4m x 0.3-0.4m                  | 140mm    | 199      |                    |
|                    |                                            |                                         |                                      |          |          |                    |
|                    |                                            |                                         | Total are                            | а        | Sq.m     | 196.97             |
| Mix 3              |                                            | То                                      | tal no. of plants required           | d        | 1182     | 6 plants per Sq.   |
| Phi 'Flo           | Philotheca 'Flower Girl'                   | Wax Flower                              | 1-1.5m x 1-1.5m                      | 140mm    | 394      |                    |
| Pit Ter            | Pityrodia terminalis                       | Native Foxglove                         | 1m x 1m                              | 140mm    | 394      |                    |
| Pro Mag            | Prostanthera magnifica                     | Mint Bush                               | 0.4-2.5m x 0.4-1.5m                  | 140mm    | 394      |                    |
|                    |                                            |                                         |                                      |          |          |                    |
|                    |                                            |                                         |                                      |          |          |                    |
| 07                 | Climbers                                   |                                         |                                      |          |          |                    |
|                    |                                            |                                         | Total are                            | a        | Sq.m     | 39.34              |
|                    |                                            | To                                      | tal no. of plants require            |          | 236      | 6 plants per Sq.   |
| Hed Hel            | Hedera helix                               | English Ivy                             | N.A x 0.3m                           | 140mm    | 236      | o piarits per sq.  |
| печ пет            | HEUCIU HEIIX                               | Luguanivy                               | IN'W Y O'SIII                        | 14011111 | 230      |                    |
| 00                 | 1                                          |                                         |                                      |          |          |                    |
| 1132               | Lawn                                       |                                         |                                      |          |          |                    |
| 08                 | -4                                         |                                         |                                      |          |          |                    |