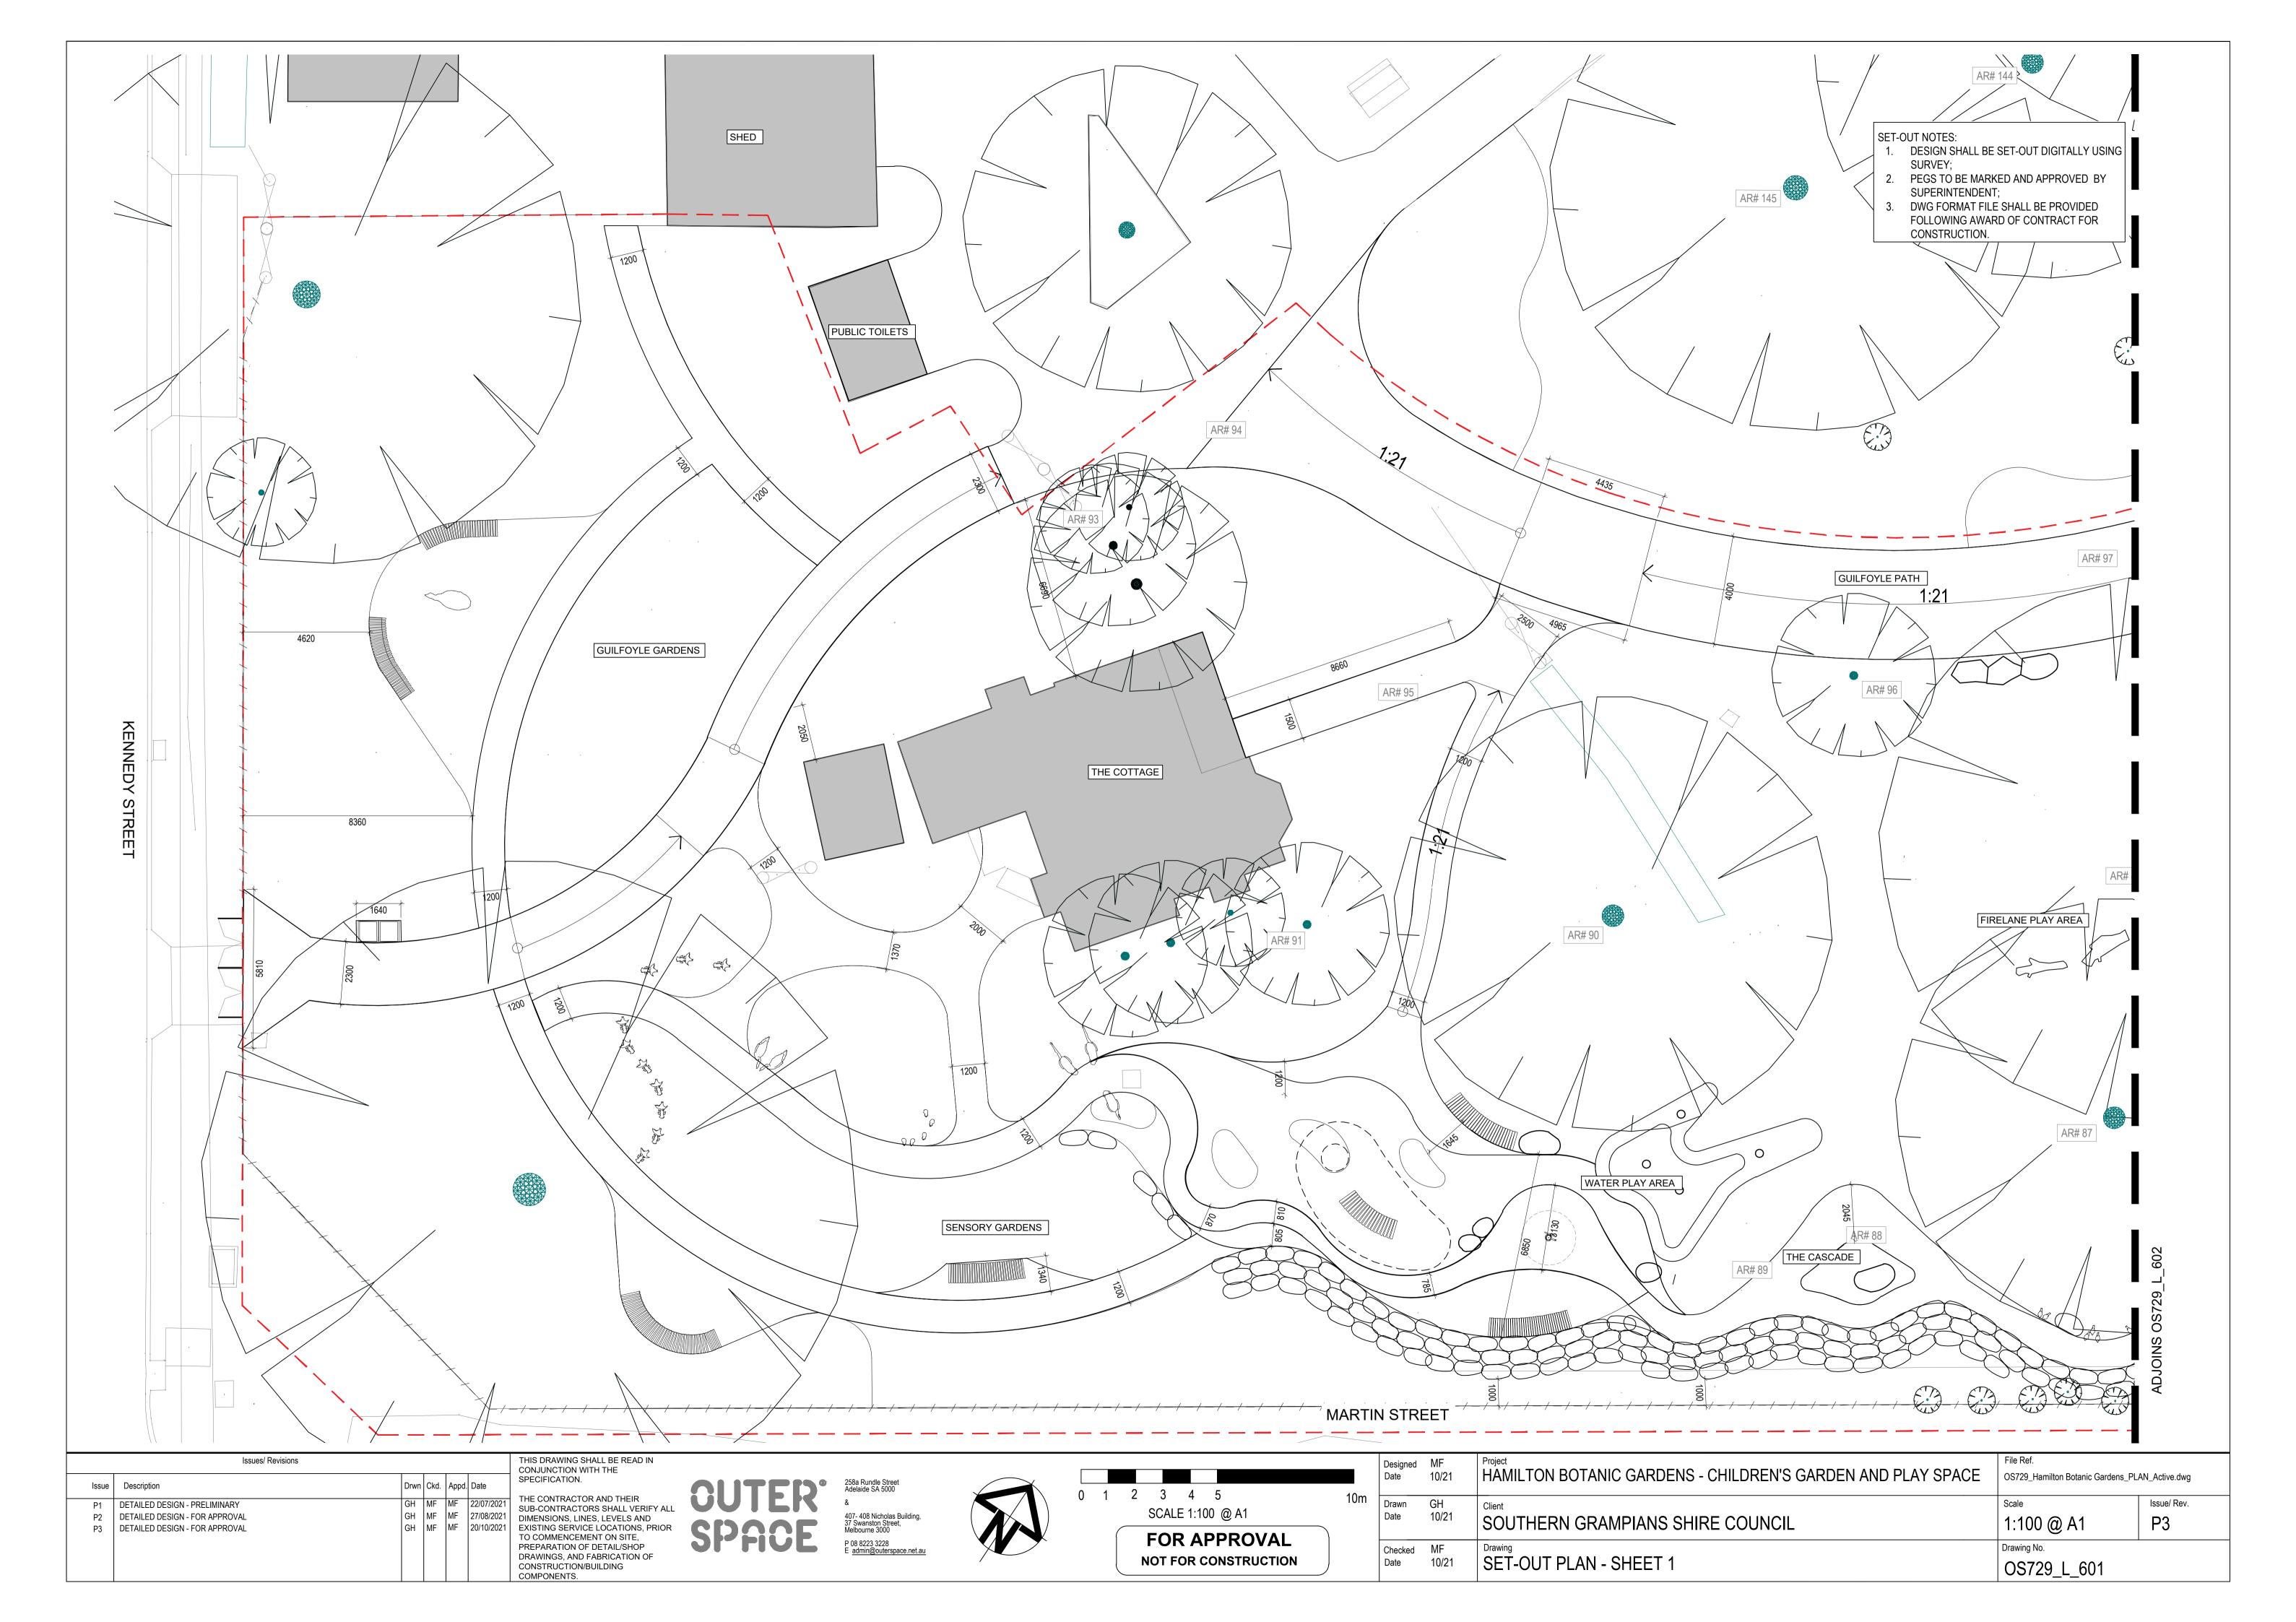

#### **PRELIMINARIES**

EXTENT OF WORKS LINE

TOP OF WALL LEVEL

EXISTING TREES TO RETAINED AND PROTECTED

TREE PROTECTION ZONE

AR# 80 TREE NUMBER. REFER TO ARBORIST'S REPORT

FLUSH TRANSITION

EXISTING GATE TO BE RETAINED AND PROTECTED

#### **DEMOLITION**

EXISTING TREES TO BE REMOVED

EXISTING GATES ALONG KENNEDY STREET

#### SOFTSCAPE

PROPOSED TREES

[VG01] GARDEN BED - TYPE 1

[VG02] GARDEN BED - GRASSLAND

[VG03] IRRIGATED LAWN