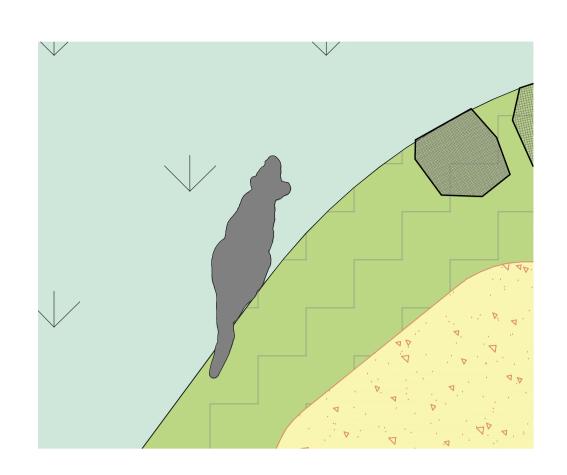

### INTEGRATED ART

[ART08] STONE SCULPTURE - GALAH

[ART09] STONE SCULPTURE - SWAMP WALLABY

[ART10] STONE SCULPTURE - PLATYPUS

[ART11] STONE SCULPTURE - DAMA WALLABY

[ART12] STONE WALL INLAY

[ART13] LARGE BLUESTONE WALL UNIT