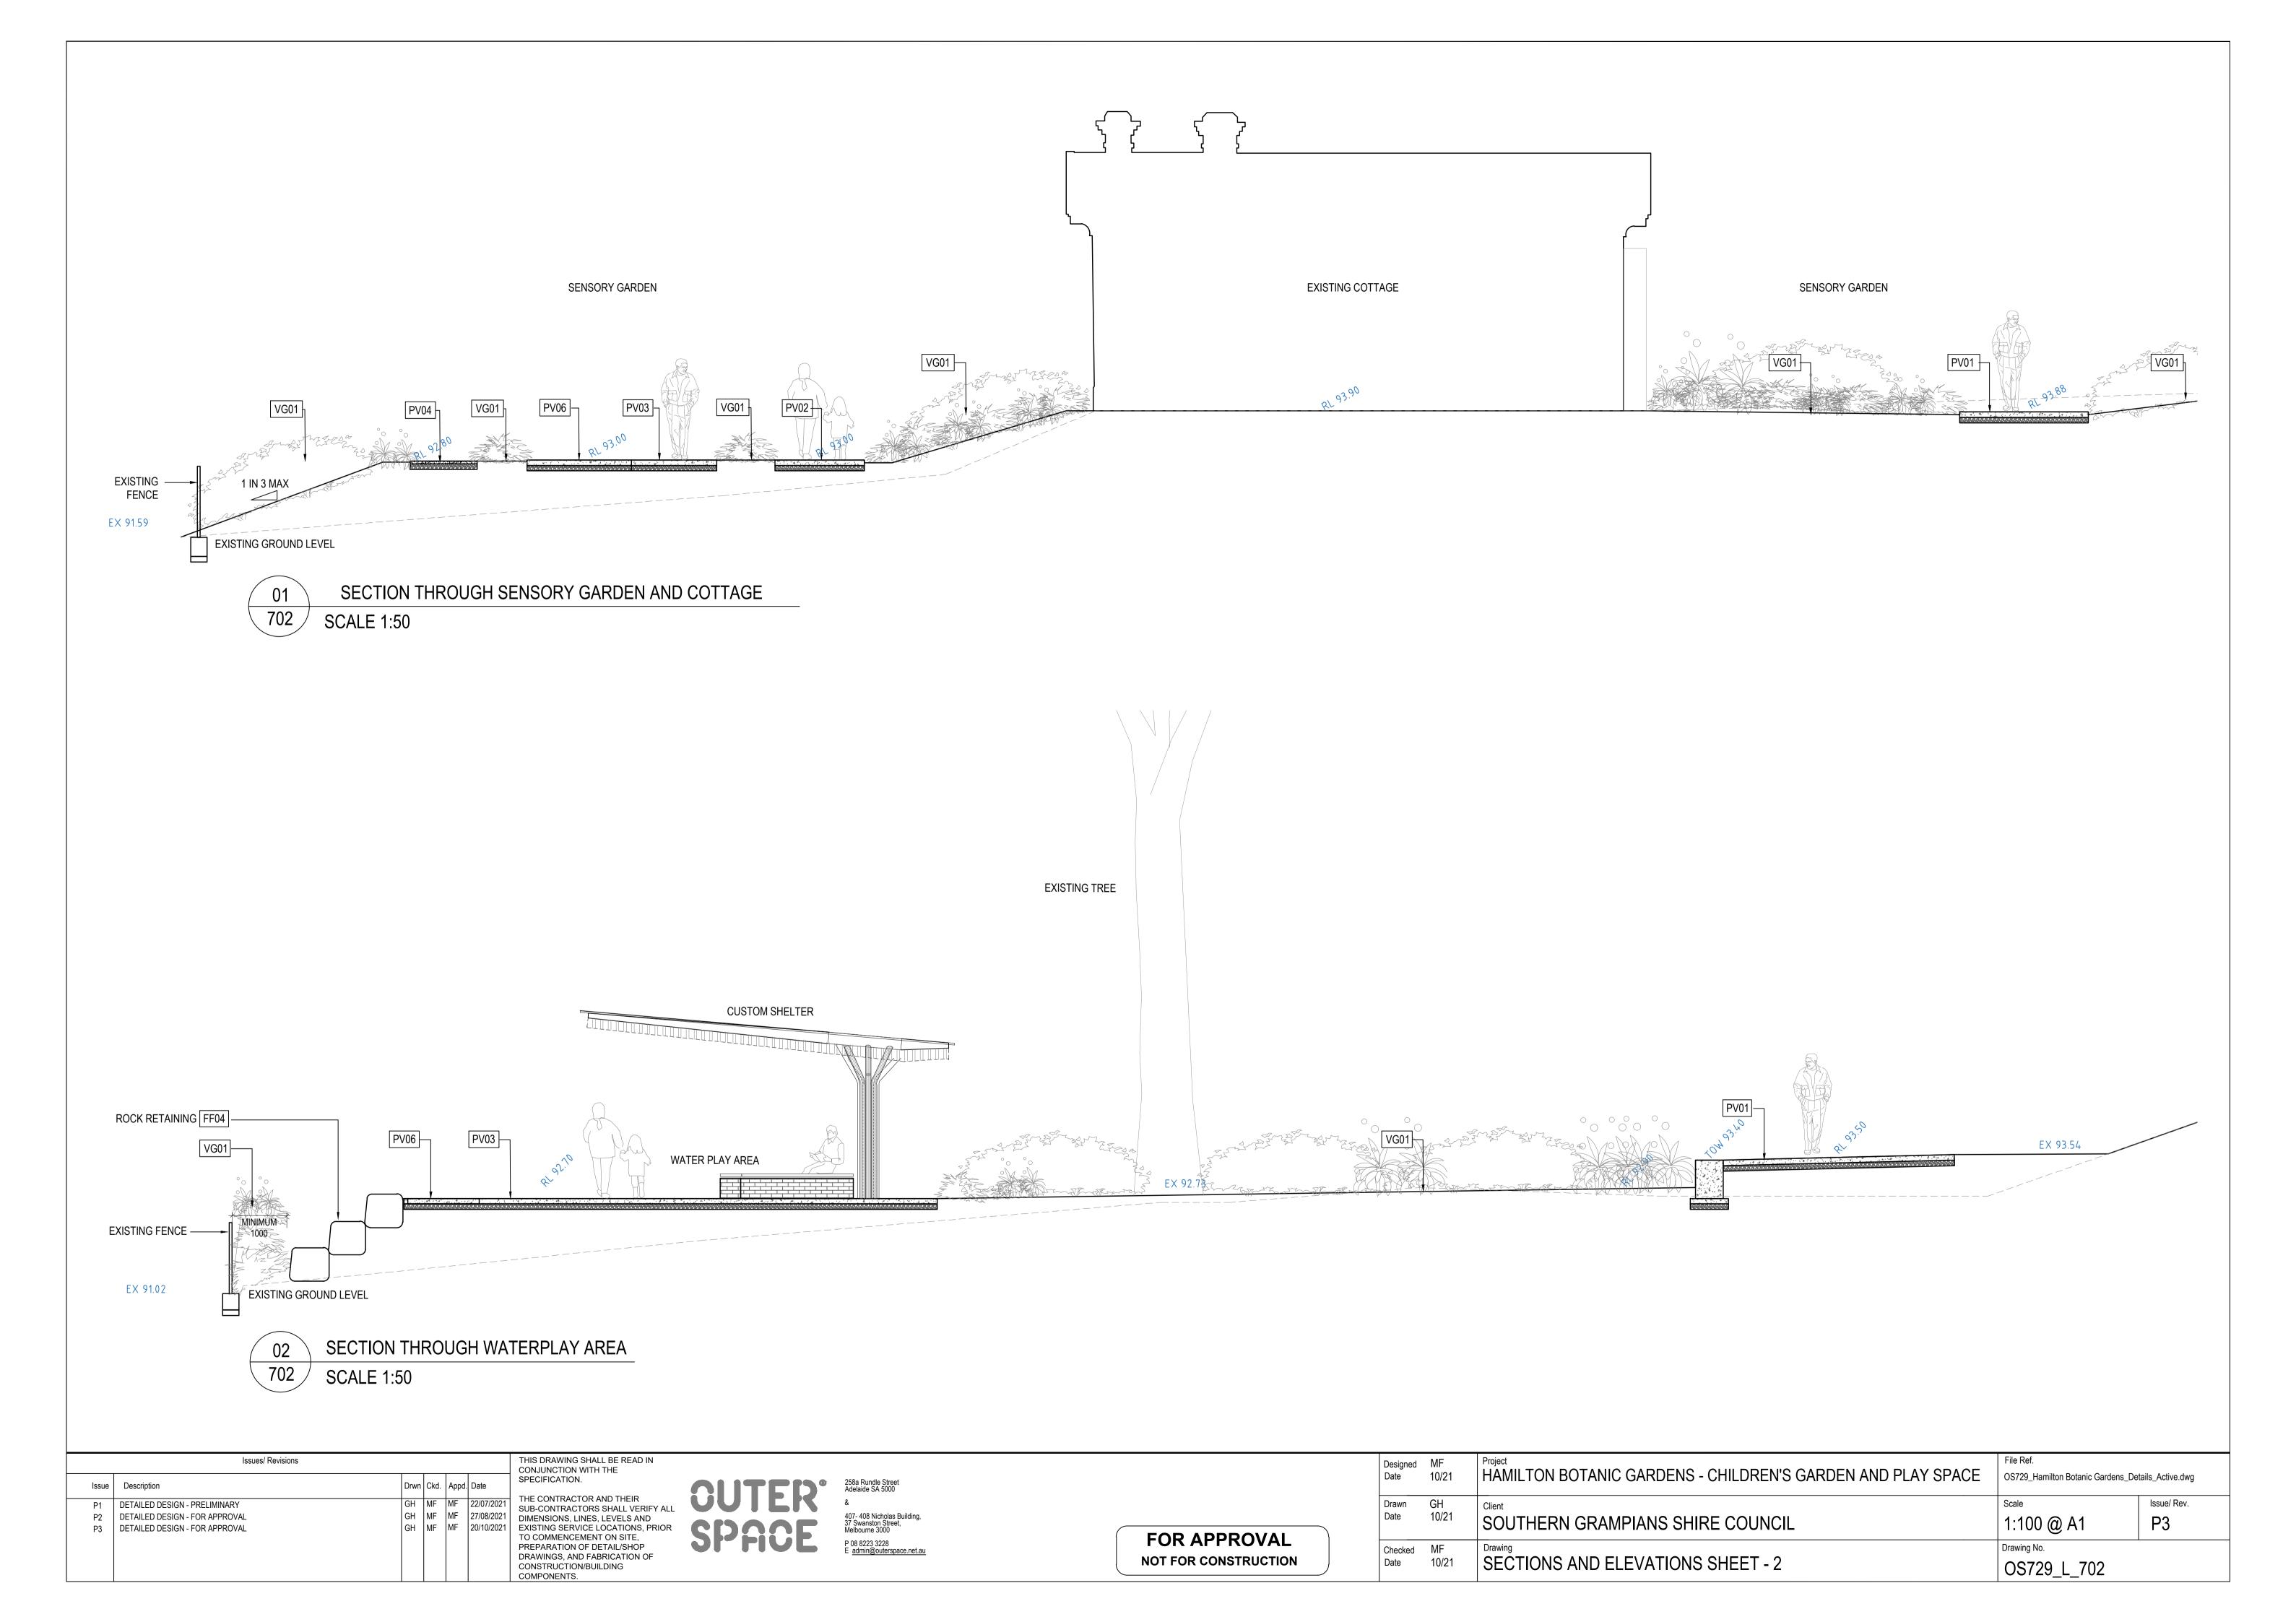

| Designed<br>Date | MF<br>10/21 | HAMILTON BOTANIC GARDENS - CHILDREN'S GARDEN AND PLAY SPACE | File Ref. OS729_Hamilton Botanic Gardens_Details_Active.dwg |             |  |
|------------------|-------------|-------------------------------------------------------------|-------------------------------------------------------------|-------------|--|
| Drawn<br>Date    | GH<br>10/21 | SOUTHERN GRAMPIANS SHIRE COUNCIL                            | 1:100 @ A1                                                  | Issue/ Rev. |  |
| Checked<br>Date  | MF<br>10/21 | SECTIONS AND ELEVATIONS SHEET - 1                           | Drawing No. OS729_L_701                                     |             |  |