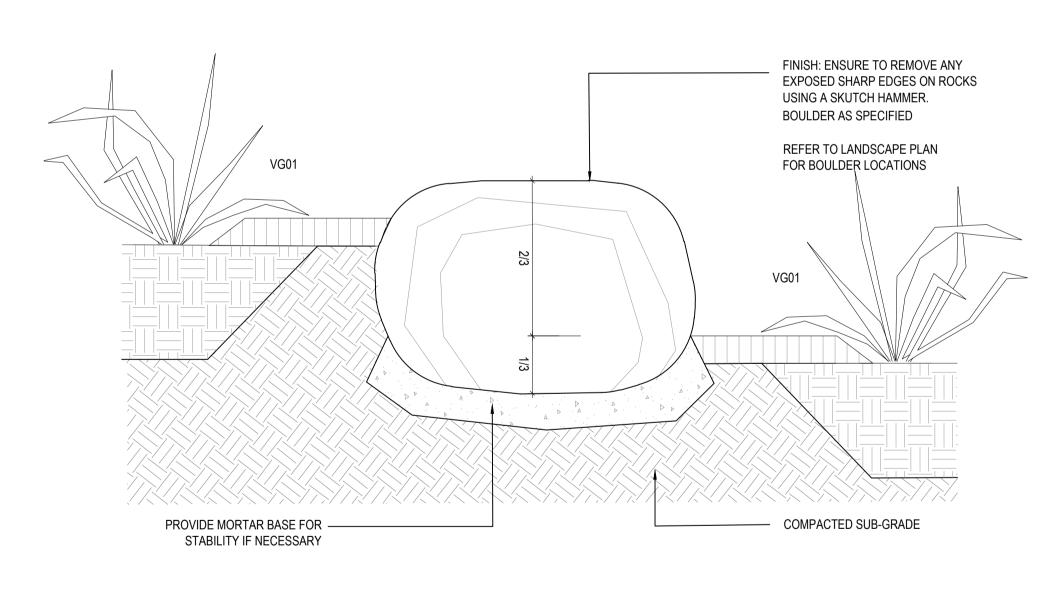

#### SOFTSCAPE

PROPOSED TREES

[VG01] GARDEN BED - TYPE 1

[VG02] GARDEN BED - GRASSLAND

[VG03] IRRIGATED LAWN