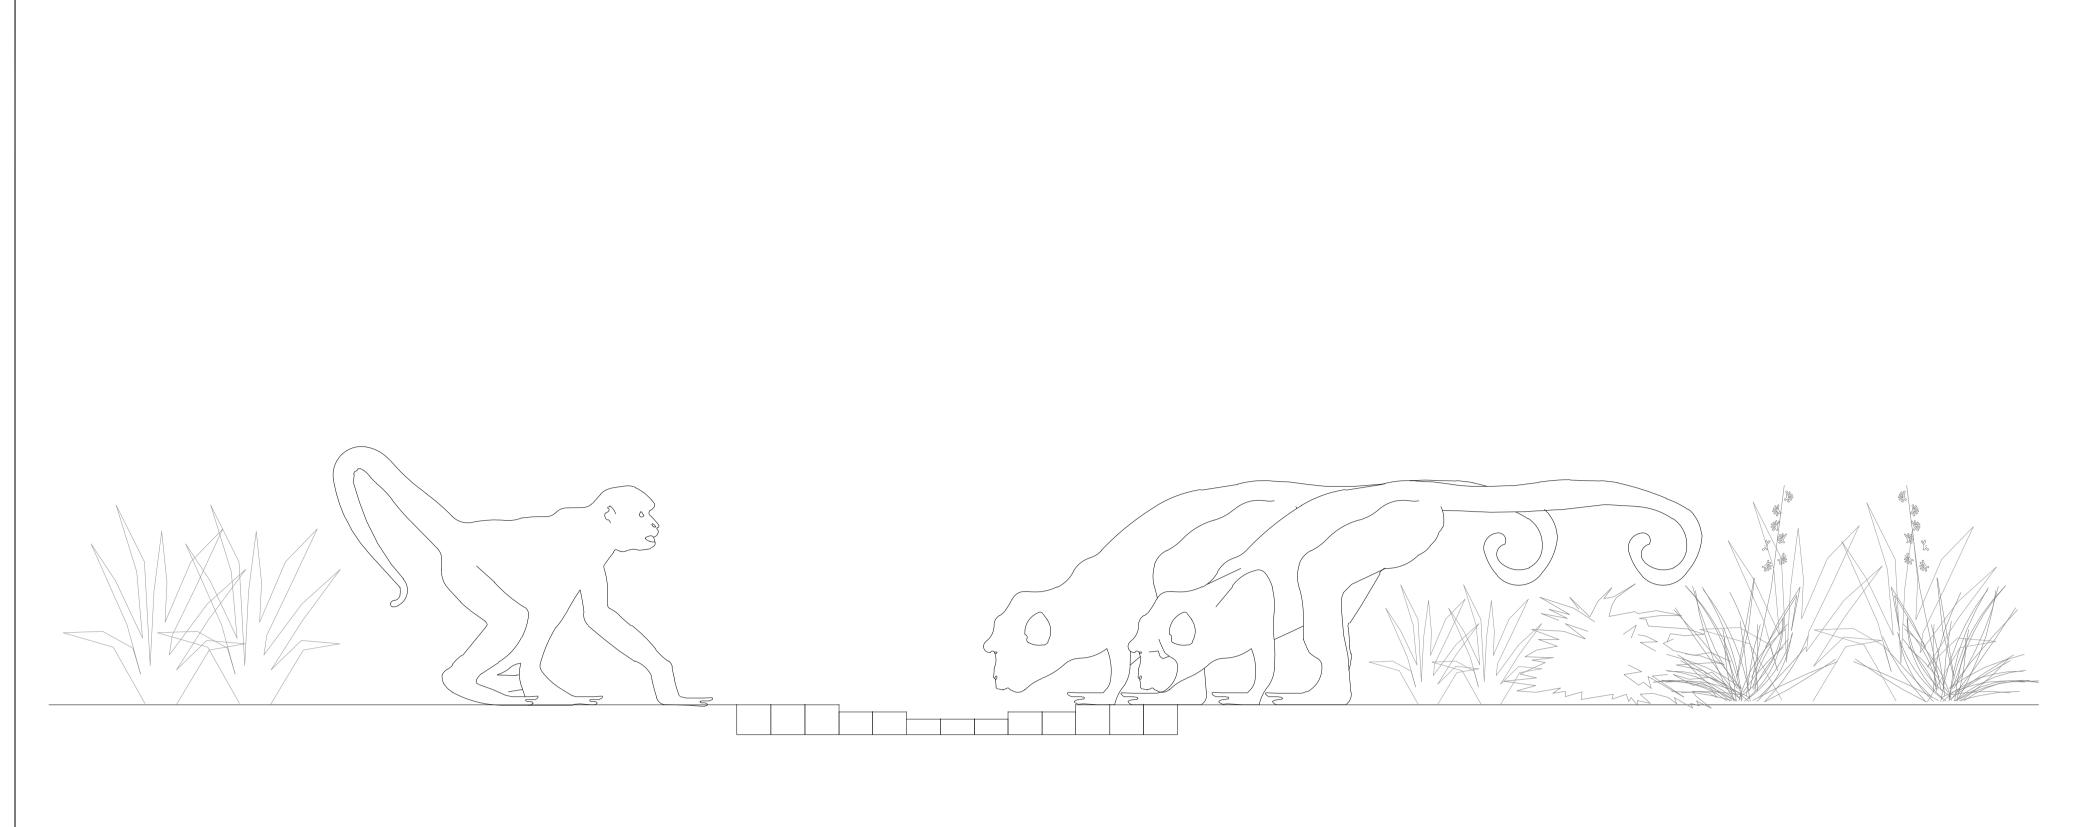

### INTEGRATED ART

[ART08] STONE SCULPTURE - GALAH

[ART09] STONE SCULPTURE - SWAMP WALLABY

[ART10] STONE SCULPTURE - PLATYPUS

[ART11] STONE SCULPTURE - DAMA WALLABY

[ART12] STONE WALL INLAY

[ART13] LARGE BLUESTONE WALL UNIT