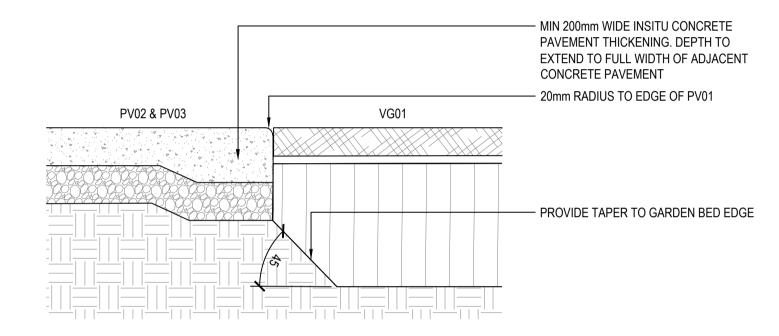

1 [PV01] ASPHALT - VEHICLE GRADE 801 SCALE 1:10

NOTE: IT IS THE RESPONSIBILITY OF THE SURFACING SUPPLIER TO INSTALL THE CORRECT DEPTH TO PROVIDE FOR THE EQUIPMENT FREE HEIGHTS OF FALL OR REQUIRED CRITICAL FALL HEIGHT RATINGS

2 [PV02-PV03] IN-SITU CONCRETE TYPES 1 AND 2 801 SCALE 1:10 70mm DEEP GRANITIC SAND
AS SPECIFIED
BASE COURSE. REFER TO
ENGINEER'S DOCUMENTATION

SUBGRADE. REFER TO
ENGINEER'S DOCUMENTATION

3 [PV04] GRAVEL PAVING 801 SCALE 1:10