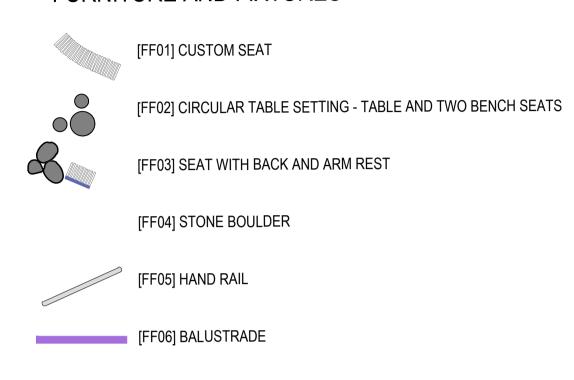

ONS SCHEDULES

#### **PRELIMINARIES**

EXTENT OF WORKS LINE



TOP OF WALL LEVEL

EXISTING TREES TO RETAINED AND PROTECTED

TREE PROTECTION ZONE

AR# 80 TREE NUMBER. REFER TO ARBORIST'S REPORT

FLUSH TRANSITION

EXISTING GATE TO BE RETAINED AND PROTECTED

#### **DEMOLITION**

EXISTING TREES TO BE REMOVED

EXISTING GATES ALONG KENNEDY STREET

#### SOFTSCAPE

PROPOSED TREES

[VG01] GARDEN BED - TYPE 1

[VG02] GARDEN BED - GRASSLAND

[VG03] IRRIGATED LAWN

#### LANDSCAPE LIGHTING

[LF01] PROPOSED LED STRIP LIGHTING

[LF02] PROPOSED IN-GROUIND UP LIGHTING

#### PAVING AND SURFACES



### EDGES AND WALLS

[W01] WALL - ABOVE 1m 250mm WIDE

[W02] BRICK - SEATING EDGE

[W03] BLUESTONE STAIR WALL

[E01] BLUESTONE EDGE

[E02] FLUSH CONCRETE EDGE

E03] FLUSH TIMBER EDGE

#### FURNITURE AND FIXTURES



#### \_\_\_\_



\_\_/\_/\_ [FF07] 1.2m FENCE

## SIGNAGE

[SI01] ENTRY SIGN (BY OTHERS)

#### PLAY ELEMENTS



IPE041 LO

#### SERVICES

[PE01] CUSTOM TUNNEL
[PE02] WATER DISPENSER

[PE03] TIMBER STUMPS

[PE04] LOG

### INTEGRATED ART













[ART08] STONE SCULPTURE - GALAH

[ART09] STONE SCULPTURE - SWAMP WALLABY

[ART10] STONE SCULPTURE - PLATYPUS

[ART11] STONE SCULPTURE - DAMA WALLABY

[ART12] STONE WALL INLAY

[ART13] LARGE BLUESTONE WALL UNIT

| Issues/ Revisions |                                |      |      |       |            |  |  |
|-------------------|--------------------------------|------|------|-------|------------|--|--|
| Issue             | Description                    | Drwn | Ckd. | Appd. | Date       |  |  |
| P1                | DETAILED DESIGN - PRELIMINAR