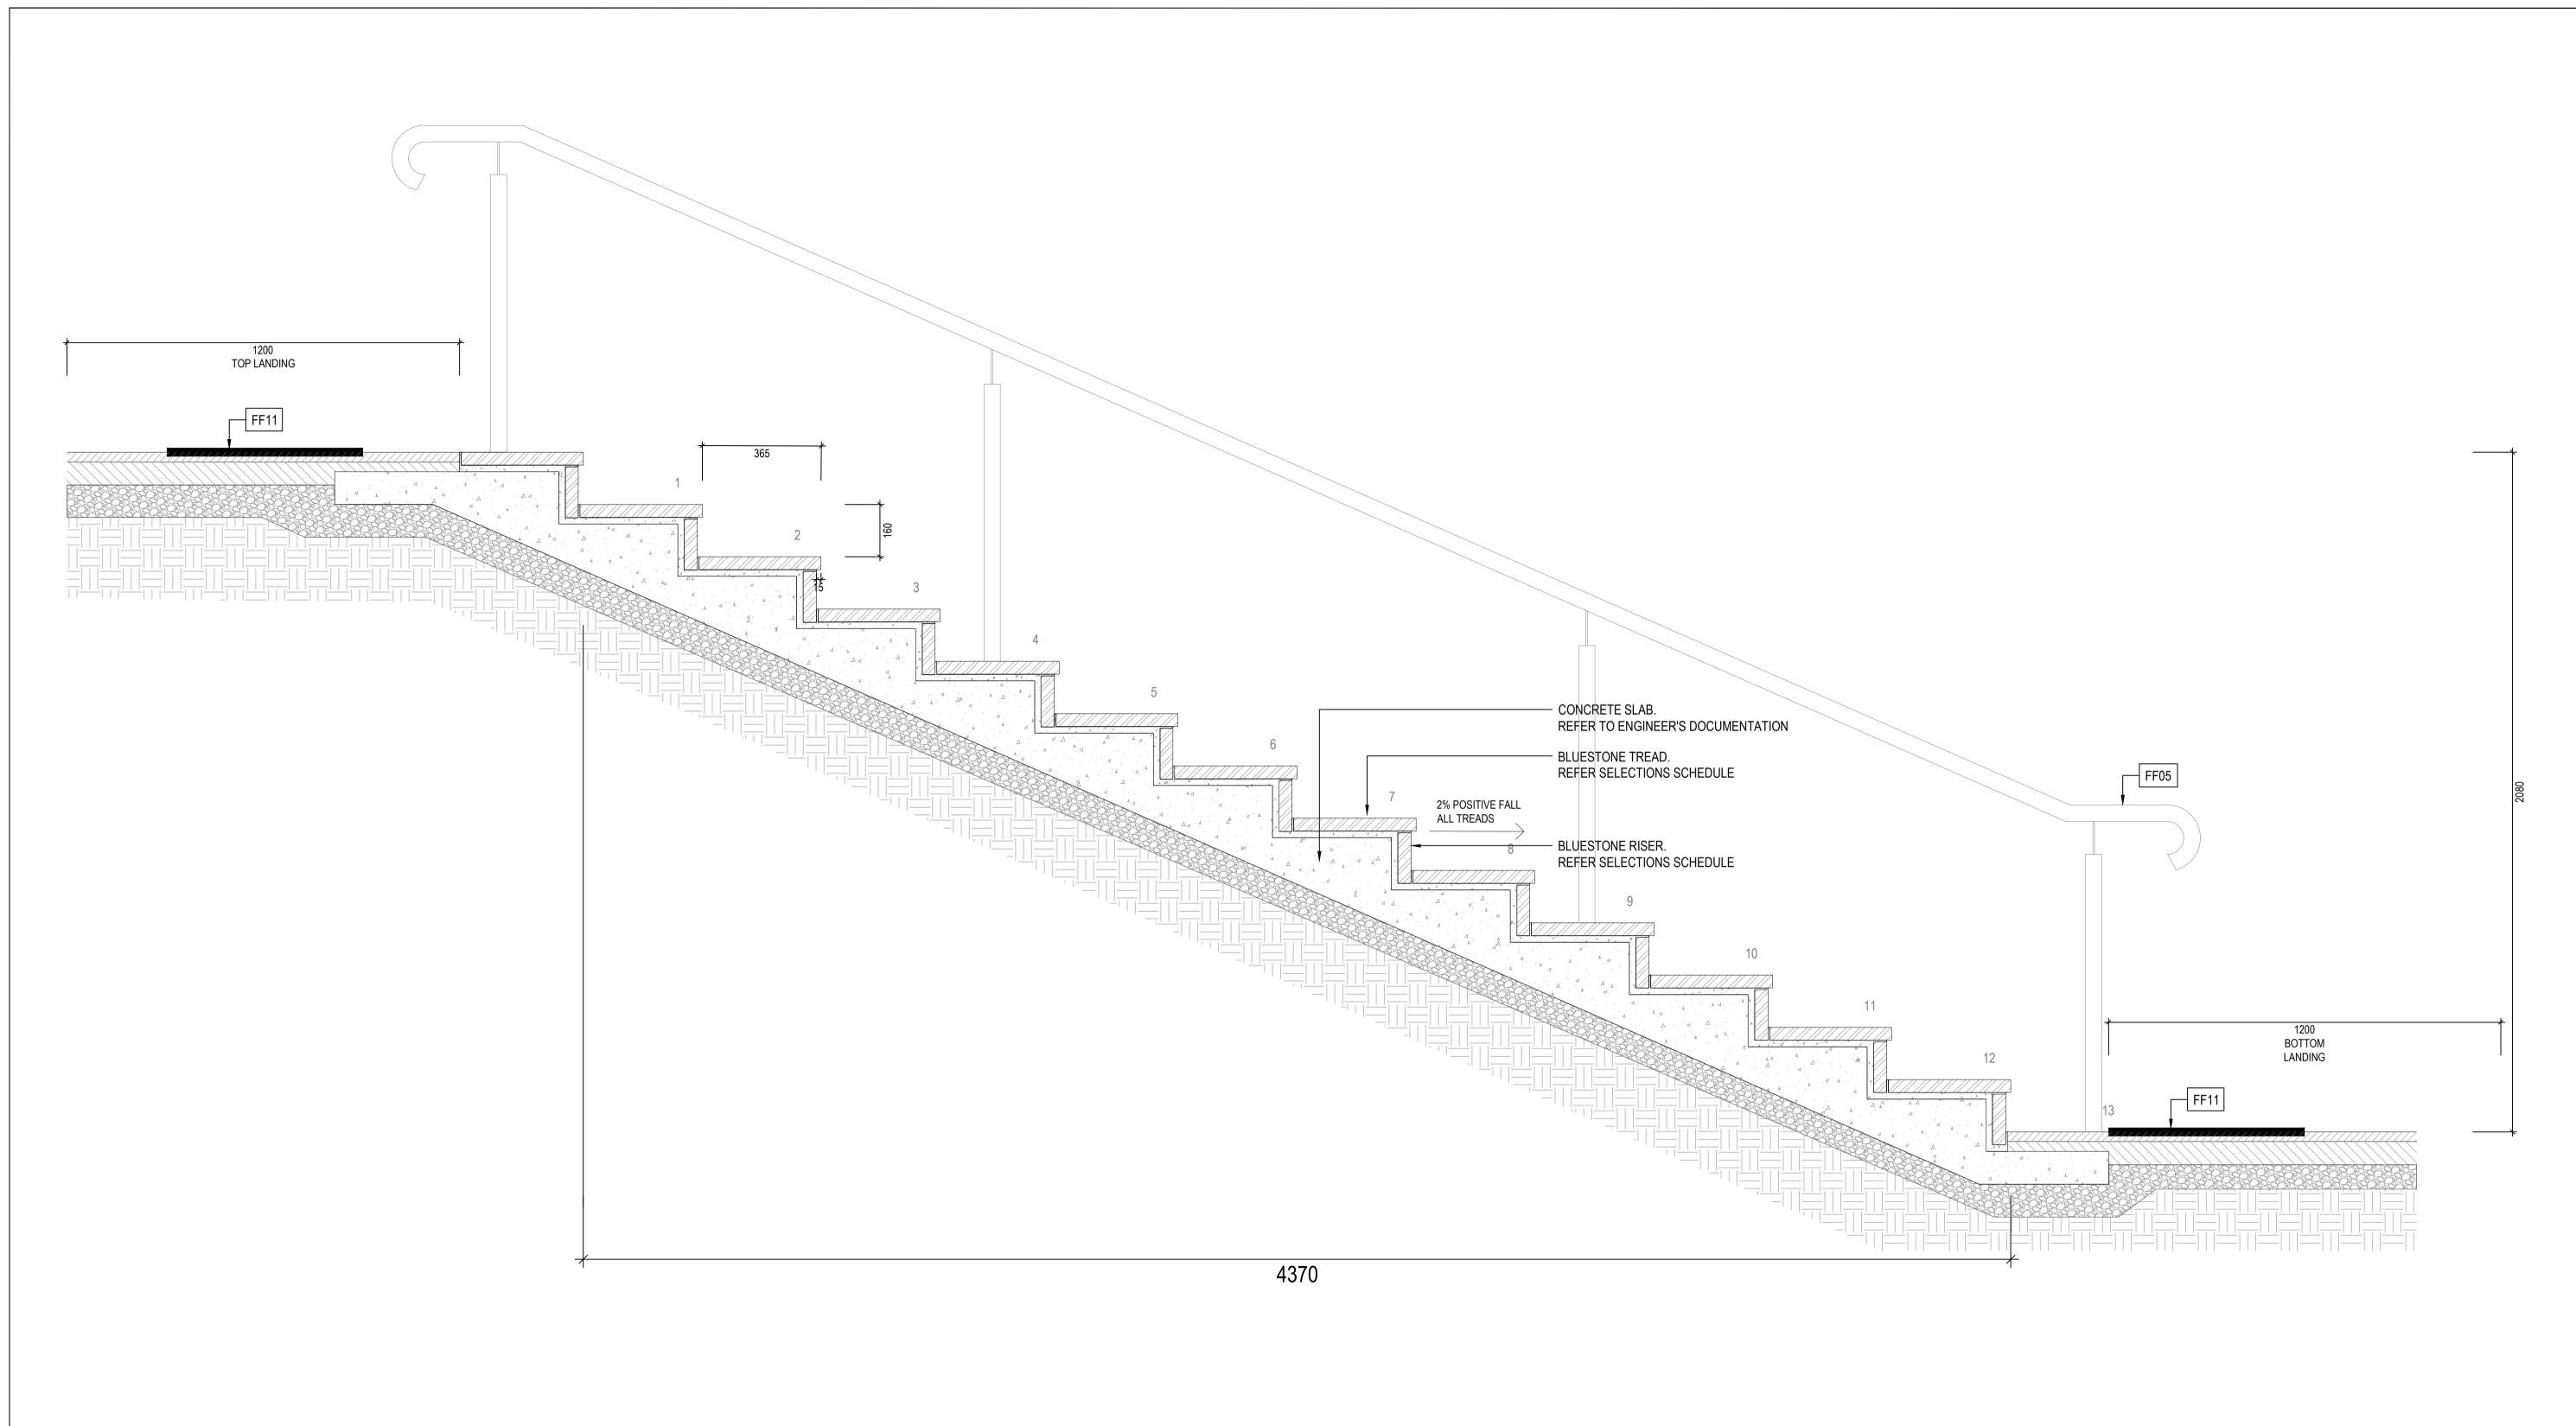

**FOR APPROVAL** 

NOT FOR CONSTRUCTION

01 [W01.1-1.2] WALL TYPE 1.1 AND 1.2 703 SCALE 1:50

02 SECTION - STONE STAIR
703 SCALE 1:50

| Issues/ Revisions |                                |      |      |       |            |                            |  |  |
|-------------------|--------------------------------|------|------|-------|------------|----------------------------|--|--|
| Issue             | Description                    | Drwn | Ckd. | Appd. | Date       | SP                         |  |  |
| P1                | DETAILED DESIGN - PRELIMINARY  | GH   | MF   | MF    | 22/07/2021 | TH<br>SU                   |  |  |
| P2                | DETAILED DESIGN - FOR APPROVAL | GH   | MF   | MF    | 27/08/2021 | DIN                        |  |  |
| P3                | DETAILED DESIGN - FOR APPROVAL | GH   | MF   | MF    | 20/10/2021 | EX<br>TO<br>PR<br>DR<br>CO |  |  |