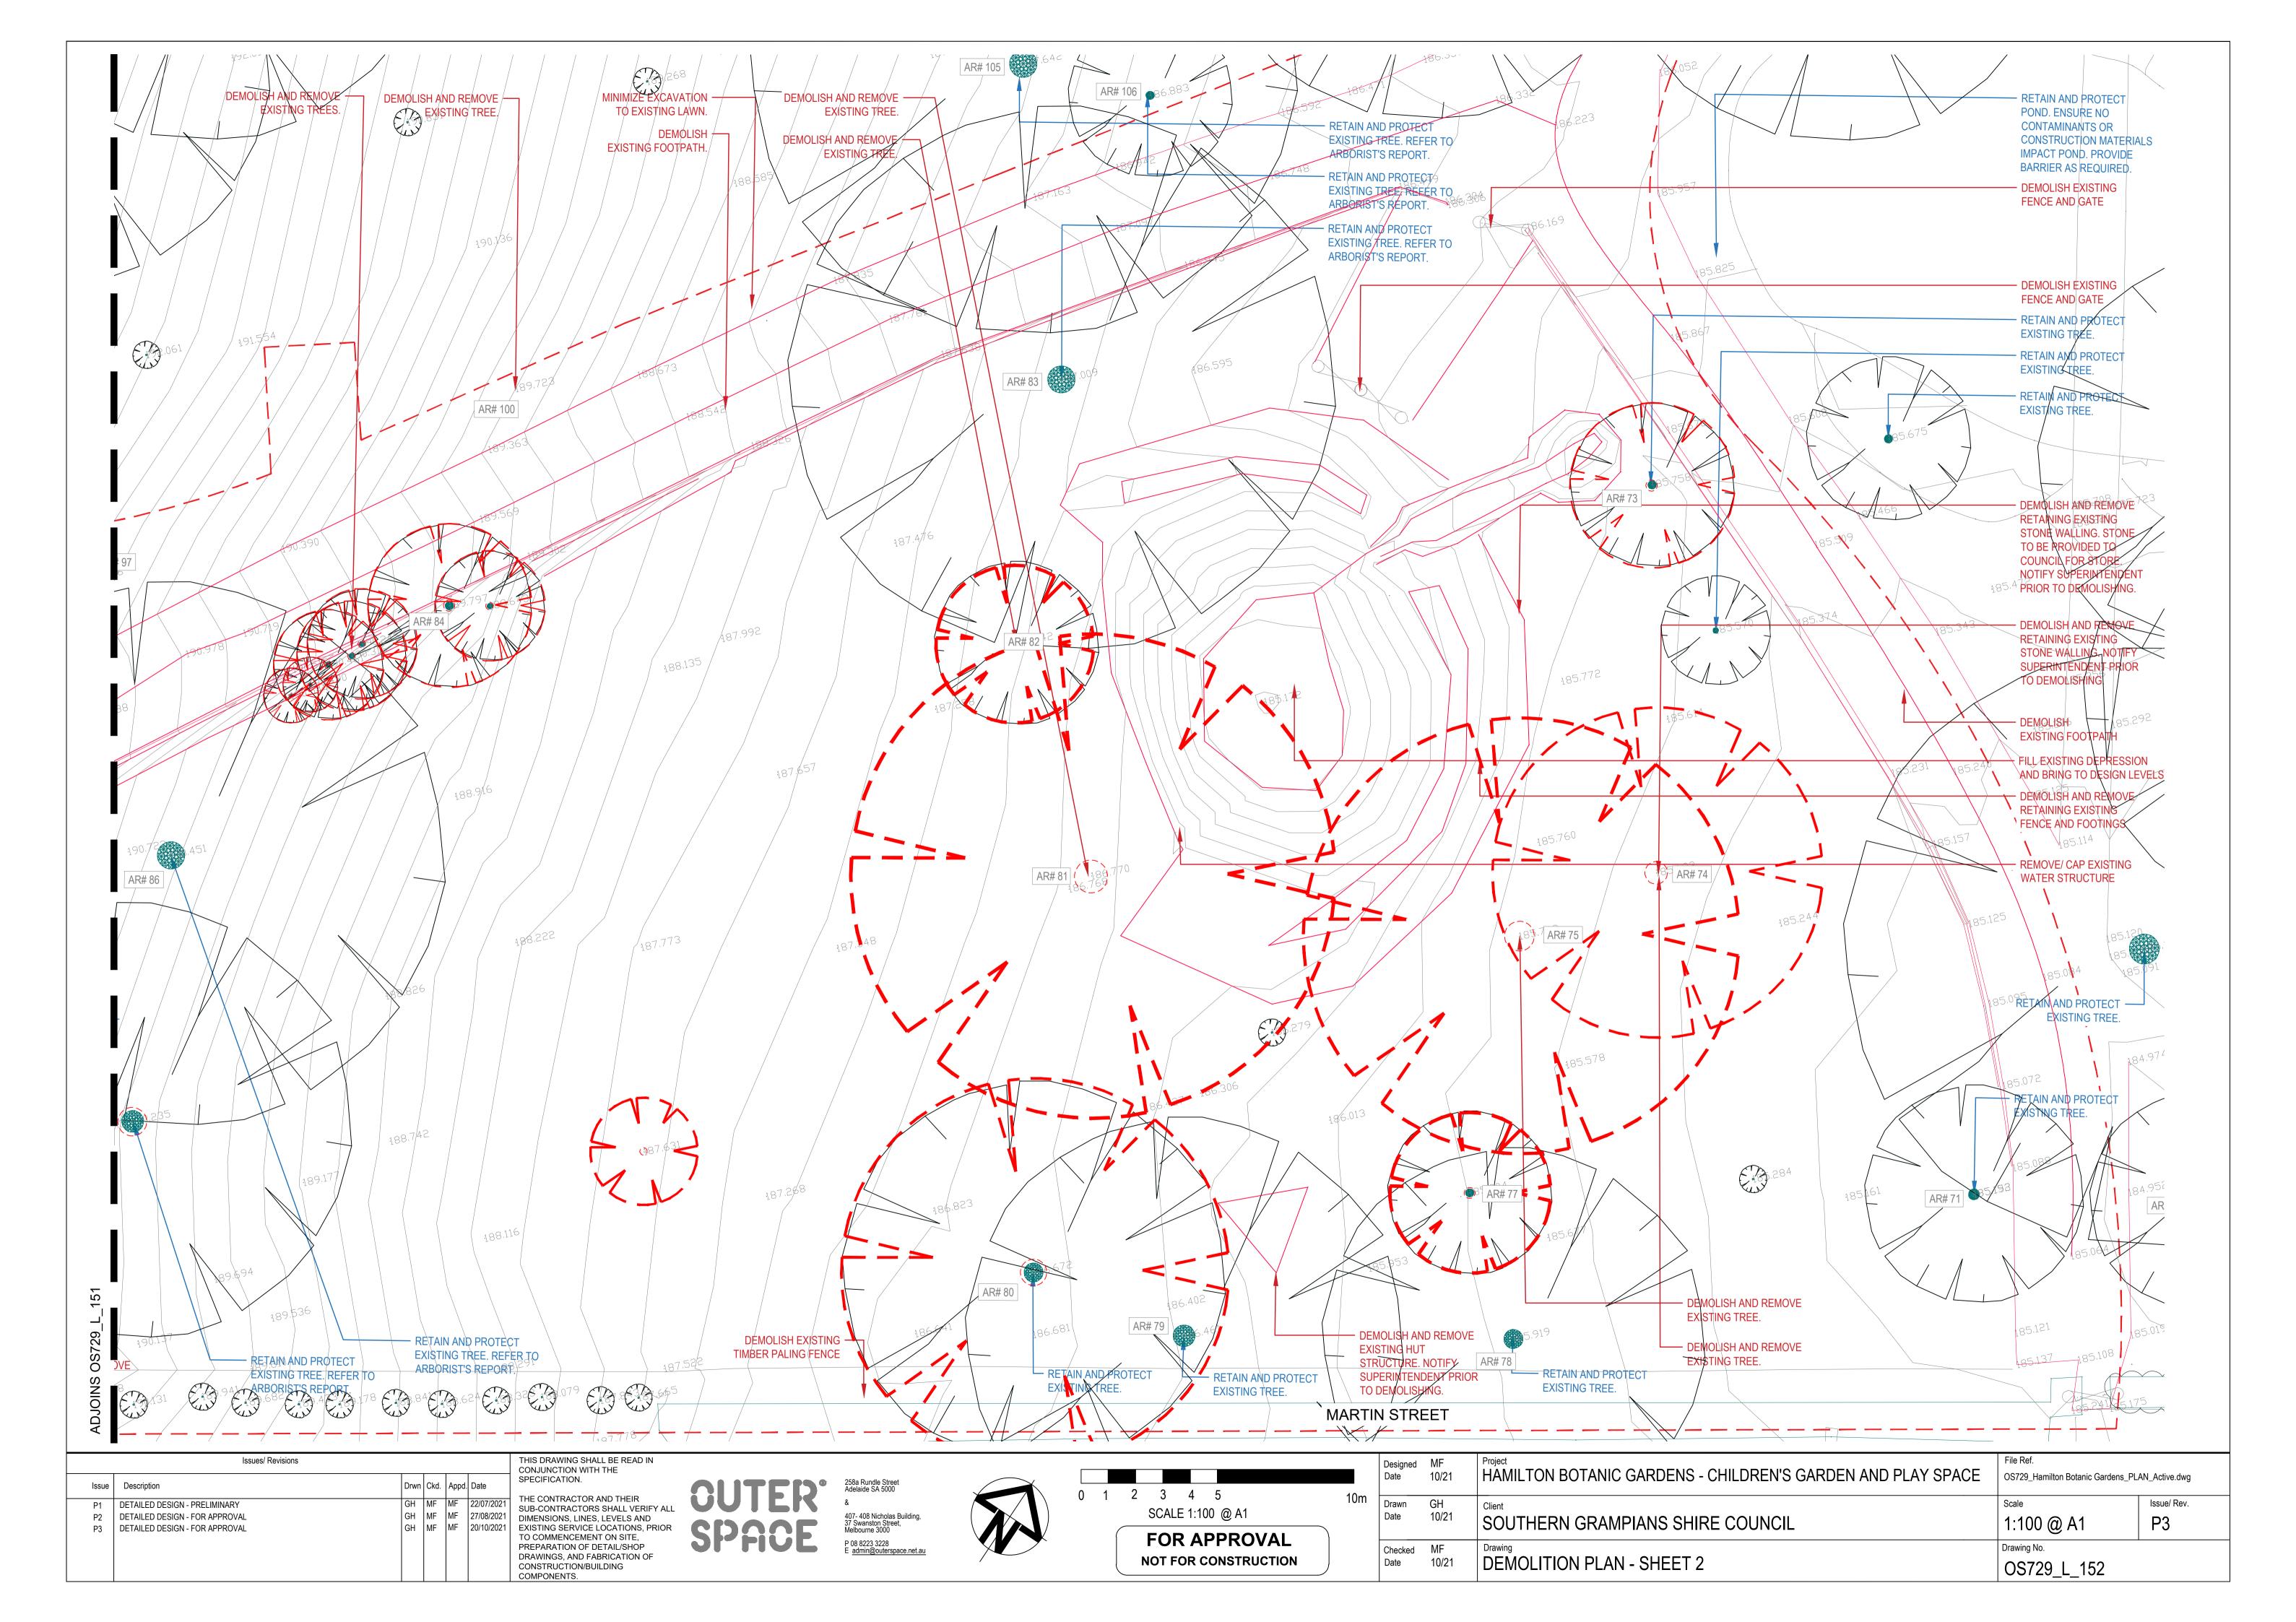

#### **DEMOLITION**

EXISTING TREES TO BE REMOVED

EXISTING GATES ALONG KENNEDY STREET