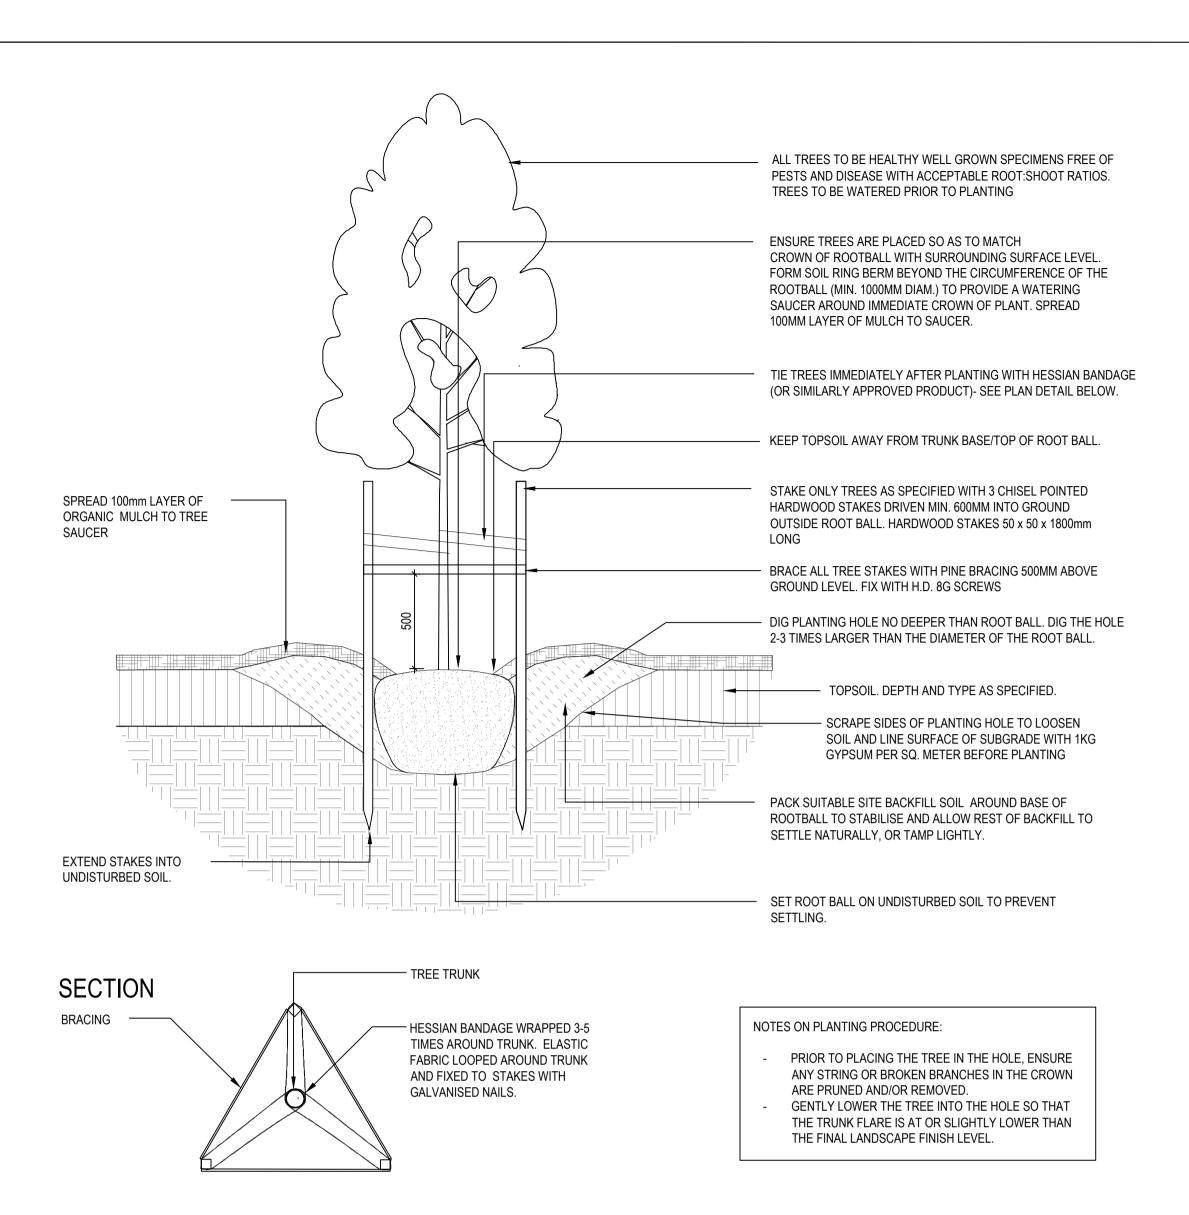

#### SOFTSCAPE

PROPOSED TREES

[VG01] GARDEN BED - TYPE 1

[VG02] GARDEN BED - GRASSLAND

[VG03] IRRIGATED LAWN