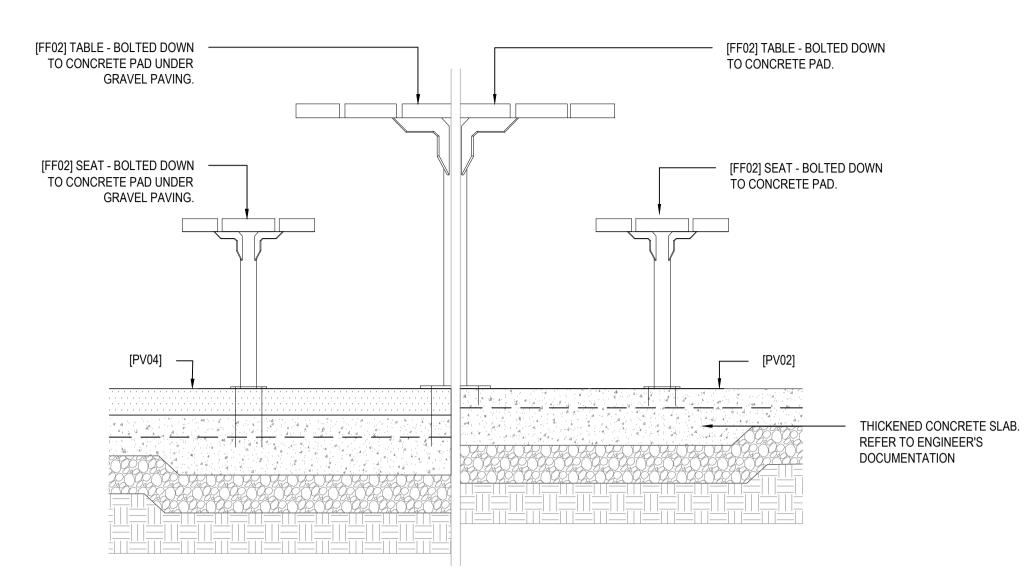

1 [PV01] ASPHALT - VEHICLE GRADE 801 SCALE 1:10

NOTE: IT IS THE RESPONSIBILITY OF THE SURFACING SUPPLIER TO INSTALL THE CORRECT DEPTH TO PROVIDE FOR THE EQUIPMENT FREE HEIGHTS OF FALL OR REQUIRED CRITICAL FALL HEIGHT RATINGS

04 [PV05.1-PV05.2] RUBBER SOFTFALL SURFACE TYPES 1 AND 2 801 SCALE 1:10 CONCRETE PAVEMENT. REFER TO ENGINEER'S DOCUMENTATION. FINISH TYPES - REFER TO SELECTIONS SCHEDULE

SUBGRADE. REFER TO ENGINEER'S DOCUMENTATION

2 [PV02-PV03] IN-SITU CONCRETE TYPES 1 AND 2 801 SCALE 1:10 70mm DEEP GRANITIC SAND
AS SPECIFIED
BASE COURSE. REFER TO
ENGINEER'S DOCUMENTATION

SUBGRADE. REFER TO
ENGINEER'S DOCUMENTATION

3 [PV04] GRAVEL PAVING 801 SCALE 1:10