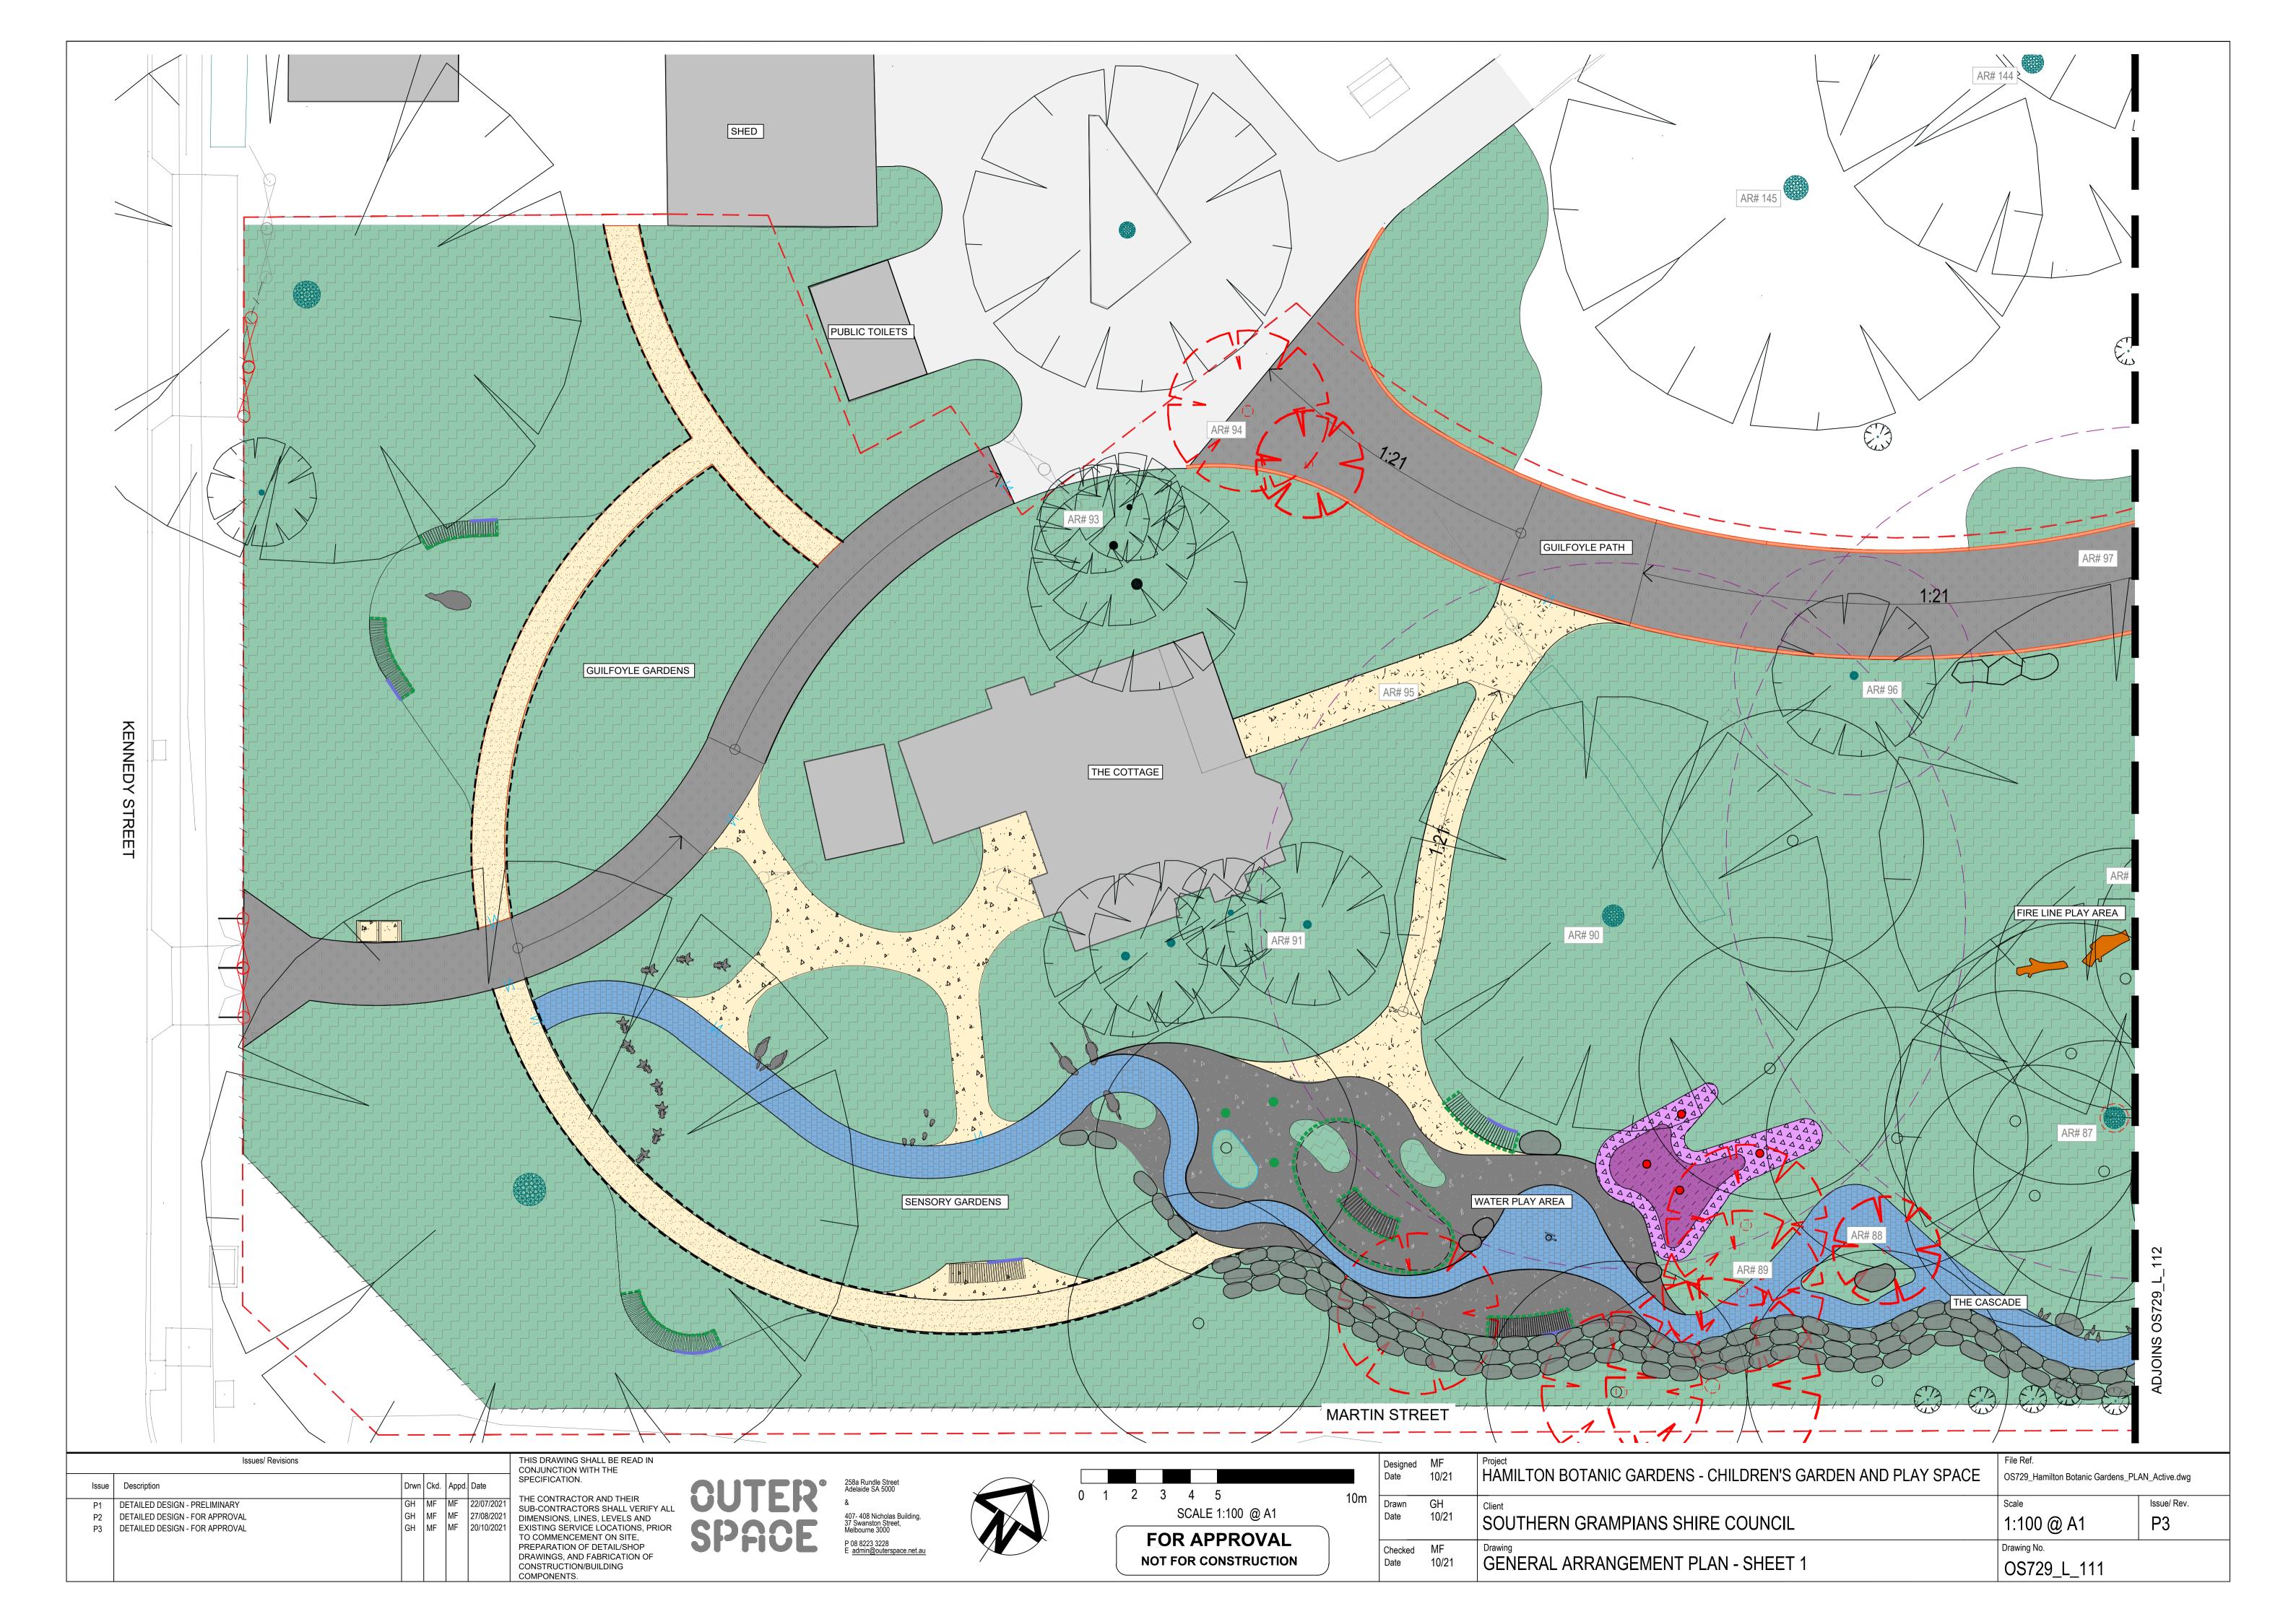

### LANDSCAPE LEGEND

THIS LANDSCAPE LEGEND REFERS TO THE LANDSCAPE SELECTIONS SCHEDULES

#### **PRELIMINARIES**

EXTENT OF WORKS LINE

TOP OF WALL LEVEL

EXISTING TREES TO RETAINED AND PROTECTED

TREE PROTECTION ZONE

AR# 80 TREE NUMBER. REFER TO ARBORIST'S REPORT

FLUSH TRANSITION

EXISTING GATE TO BE RETAINED AND PROTECTED

#### **DEMOLITION**

EXISTING TREES TO BE REMOVED

EXISTING GATES ALONG KENNEDY STREET

#### SOFTSCAPE

PROPOSED TREES

[VG01] GARDEN BED - TYPE 1

[VG02] GARDEN BED - GRASSLAND

[VG03] IRRIGATED LAWN

#### LANDSCAPE LIGHTING

[LF01] PROPOSED LED STRIP LIGHTING

[LF02] PROPOSED IN-GROUIND UP LIGHTING

#### PAVING AND SURFACES

### EDGES AND WALLS

[W01] WALL - ABOVE 1m 250mm WIDE

[W02] BRICK - SEATING EDGE

[W03] BLUESTONE STAIR WALL

[E01] BLUESTONE EDGE

[E02] FLUSH CONCRETE EDGE

E03] FLUSH TIMBER EDGE

#### FURNITURE AND FIXTURES

#### \_\_\_\_

\_\_/\_/\_ [FF07] 1.2m FENCE

## SIGNAGE

[SI01] ENTRY SIGN (BY OTHERS)

#### PLAY ELEMENTS

IPE041 LO

#### SERVICES

[PE01] CUSTOM TUNNEL
[PE02] WATER DISPENSER

[PE03] TIMBER STUMPS

[PE04] LOG

### INTEGRATED ART

[ART08] STONE SCULPTURE - GALAH

[ART09] STONE SCULPTURE - SWAMP WALLABY

[ART10] STONE SCULPTURE - PLATYPUS

[ART11] STONE SCULPTURE - DAMA WALLABY

[ART12] STONE WALL INLAY

[ART13] LARGE BLUESTONE WALL UNIT