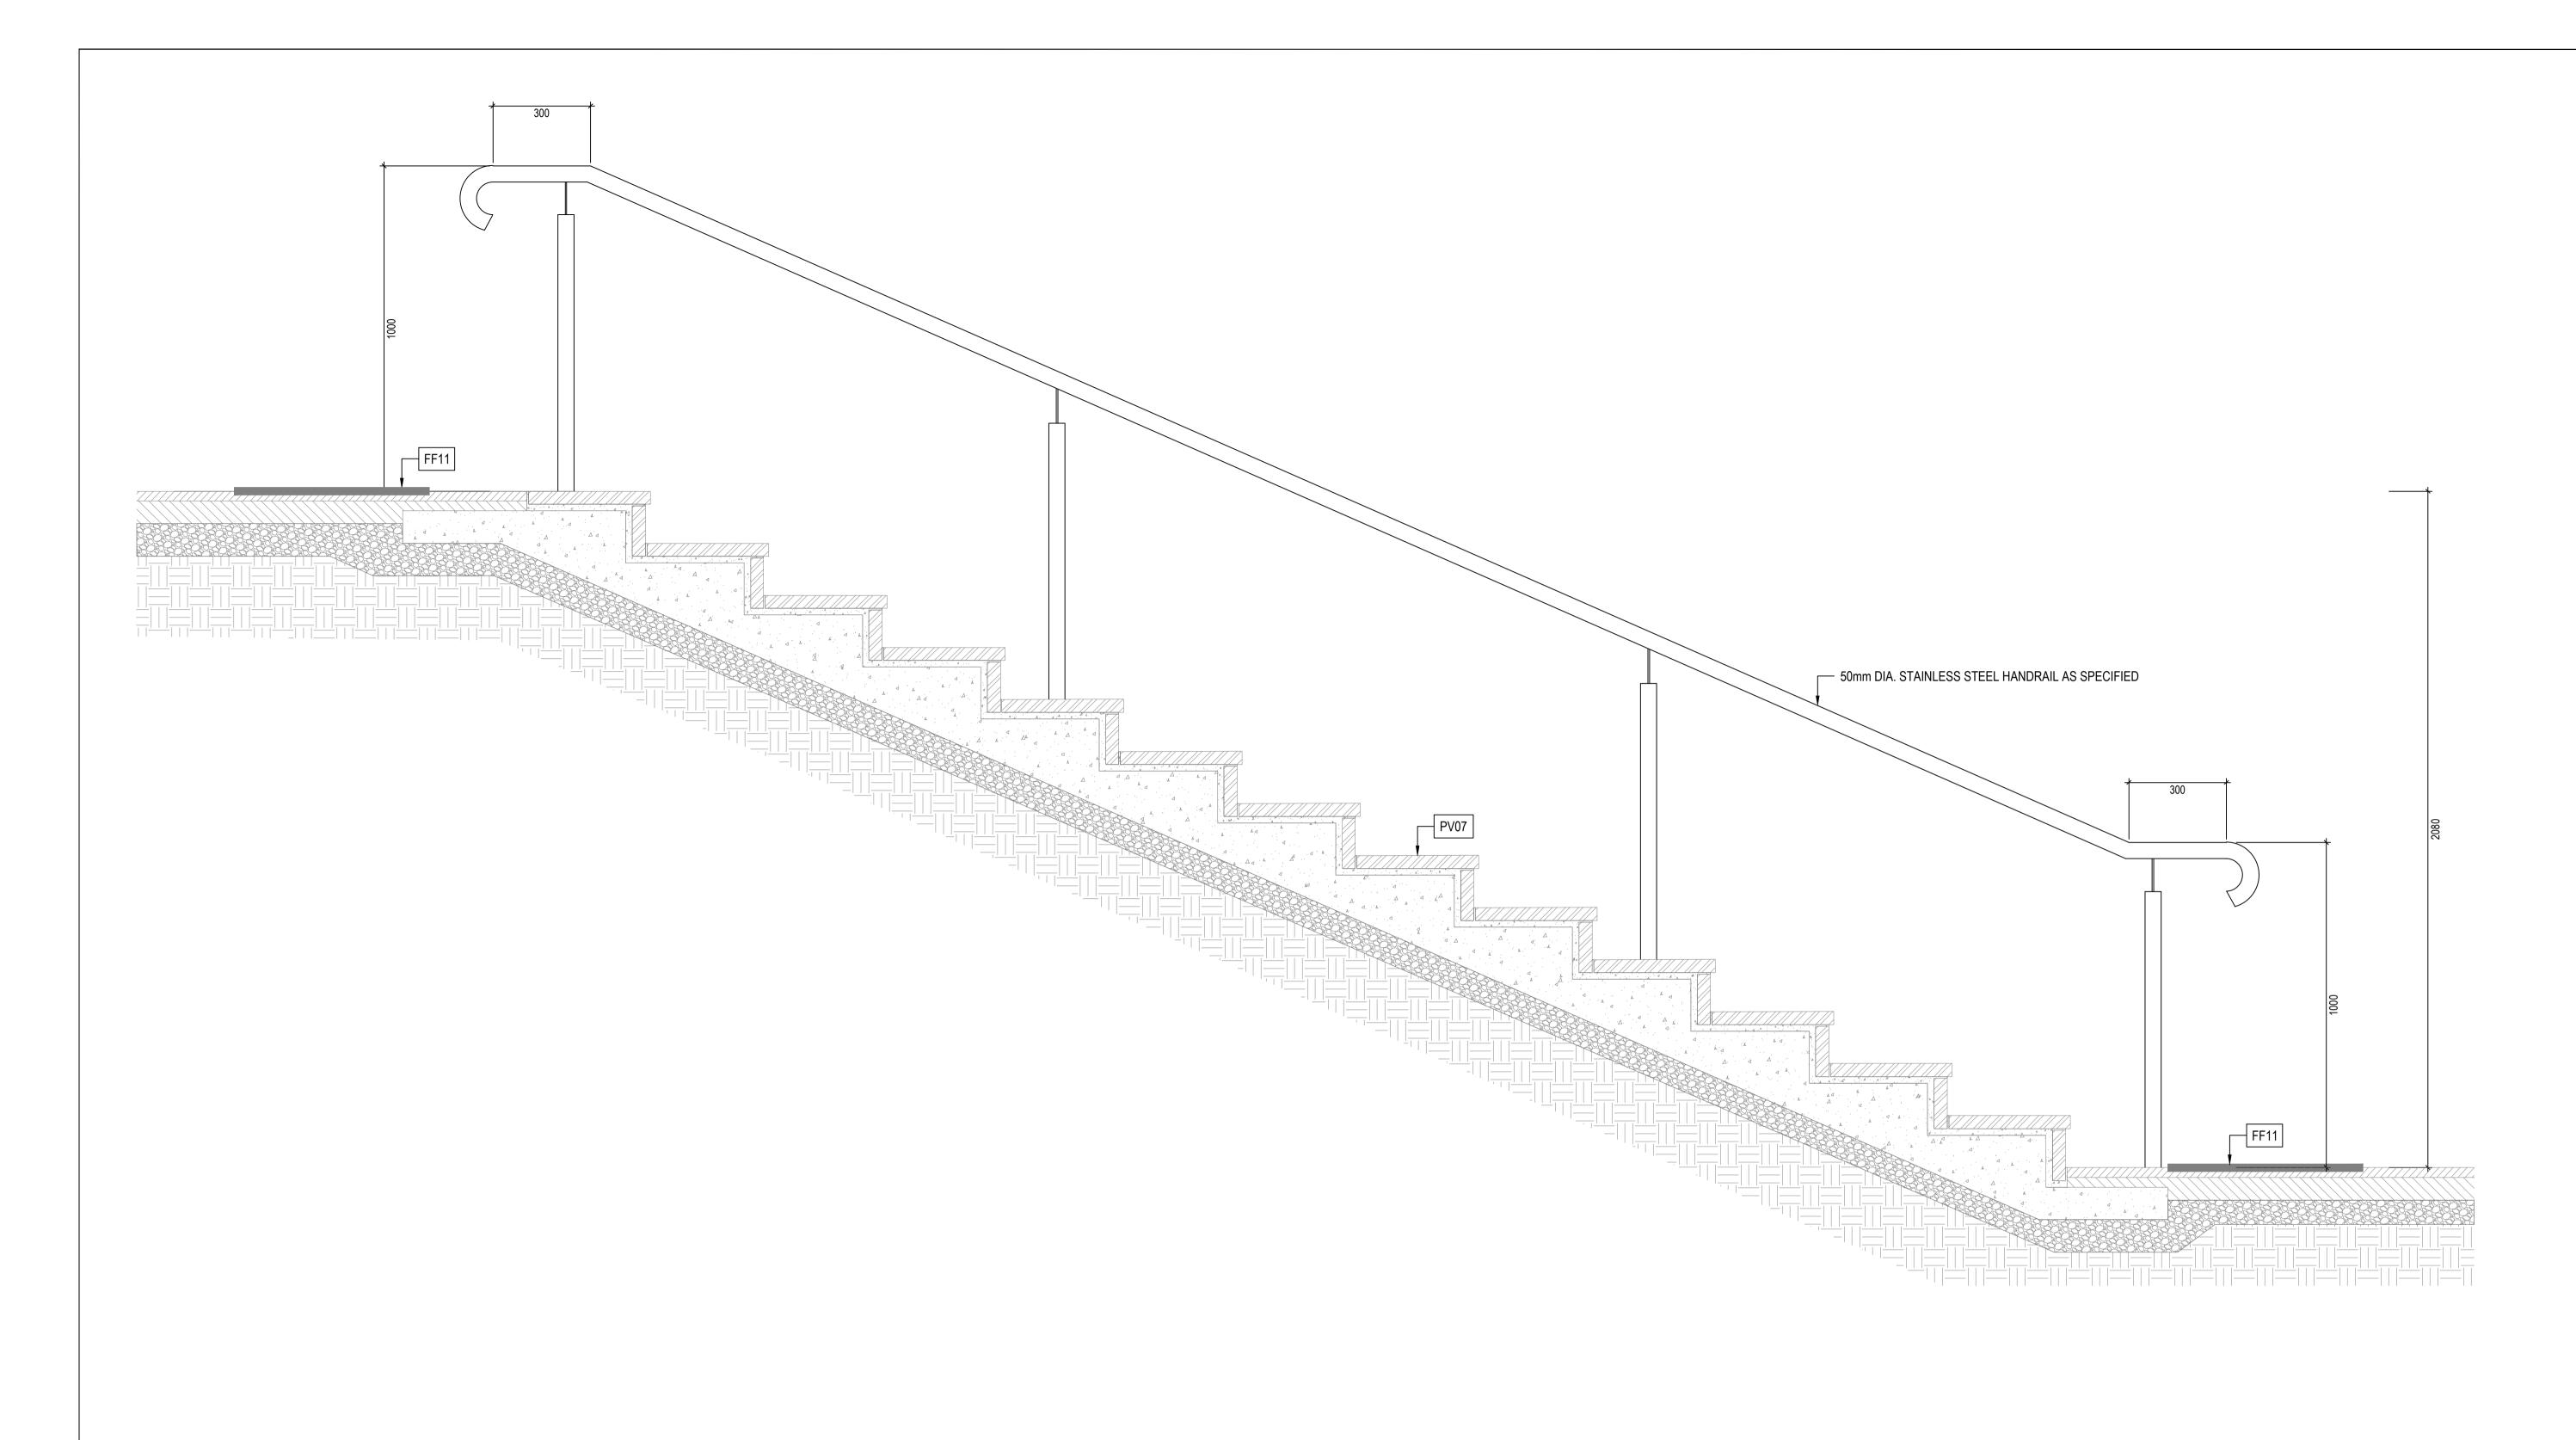

**FOR APPROVAL** 

NOT FOR CONSTRUCTION

1 [PV07] BRUCES SOLAIR SCHASE CASE 802 SCALE 1:10

| Issues/ Revisions |                                |      |      |       |            |   |  |  |  |
|-------------------|--------------------------------|------|------|-------|------------|---|--|--|--|
| Issue             | Description                    | Drwn | Ckd. | Appd. | Date       |   |  |  |  |
| P1                | DETAILED DESIGN - PRELIMINARY  | GH   | MF   | MF    | 22/07/2021 | , |  |  |  |
| P2                | DETAILED DESIGN - FOR APPROVAL | GH   | MF   | MF    | 27/08/2021 | Ì |  |  |  |
| P3                | DETAILED DESIGN - FOR APPROVAL | GH   | MF   | MF    | 20/10/2021 | E |  |  |  |
|                   |                                |      |      |       |            |   |  |  |  |
|                   |                                |      |      |       |            |   |  |  |  |
|                   |                                |      |      |       |            |   |  |  |  |