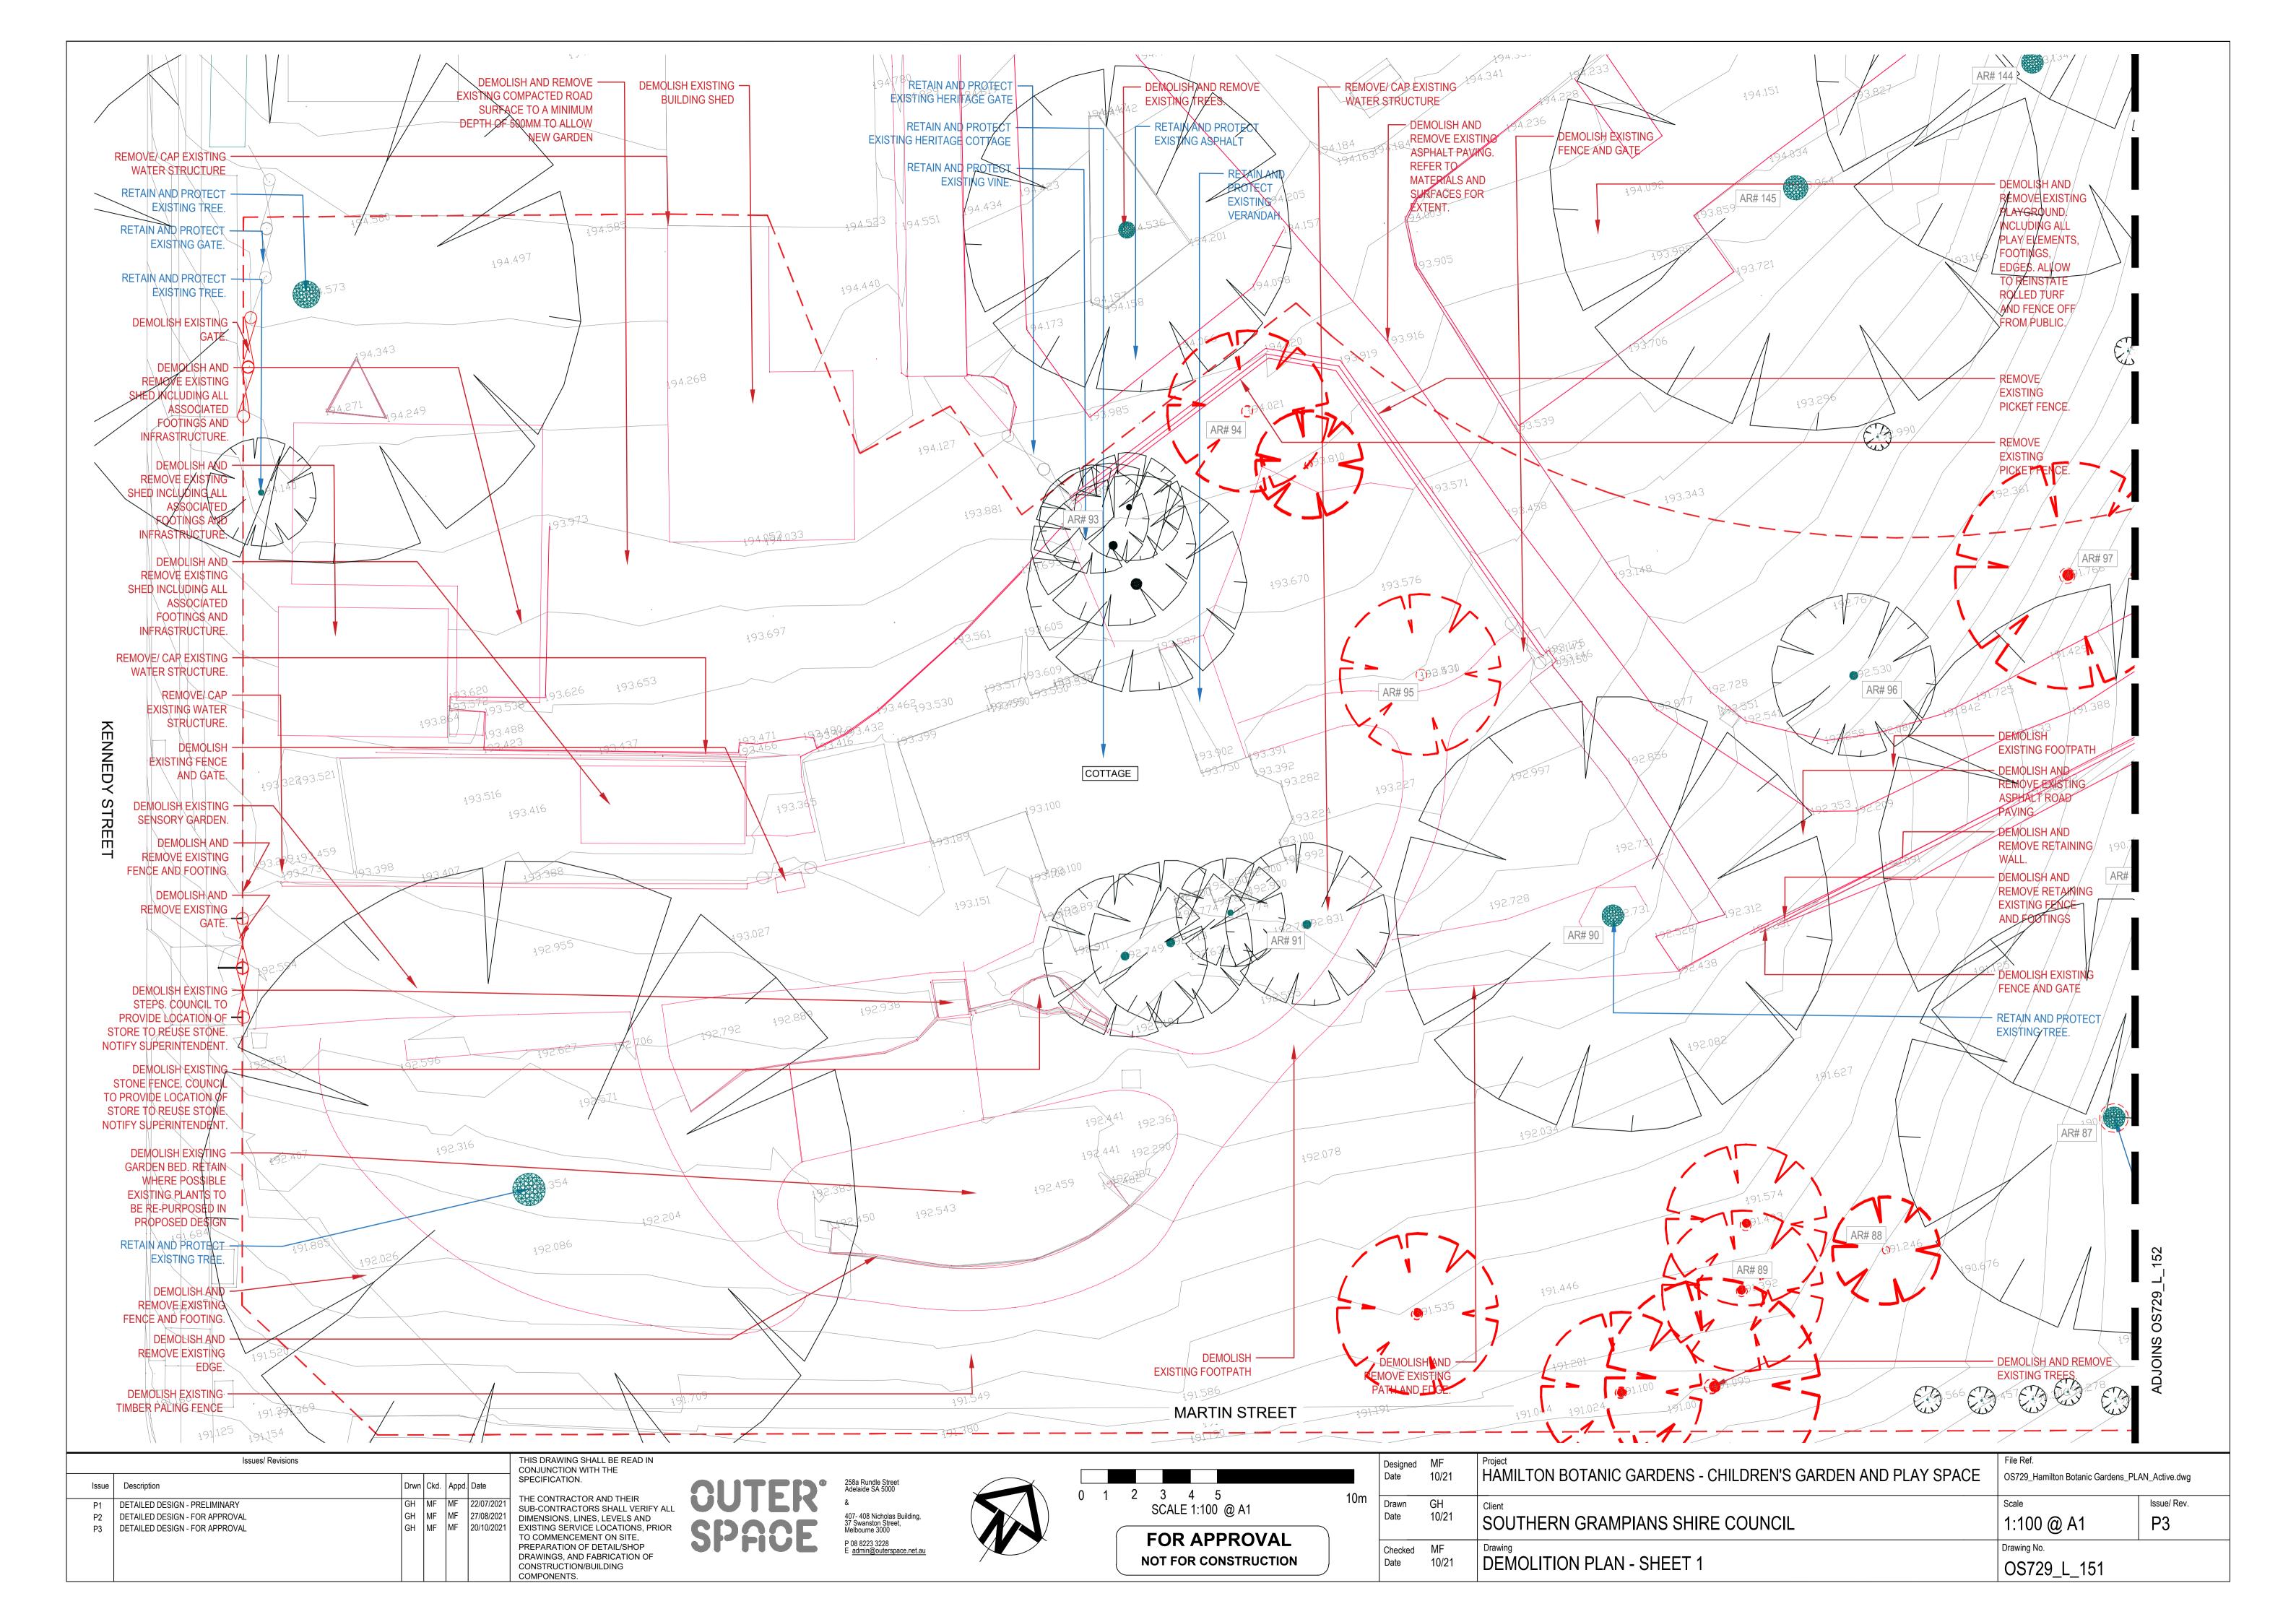

#### **DEMOLITION**

EXISTING TREES TO BE REMOVED

EXISTING GATES ALONG KENNEDY STREET