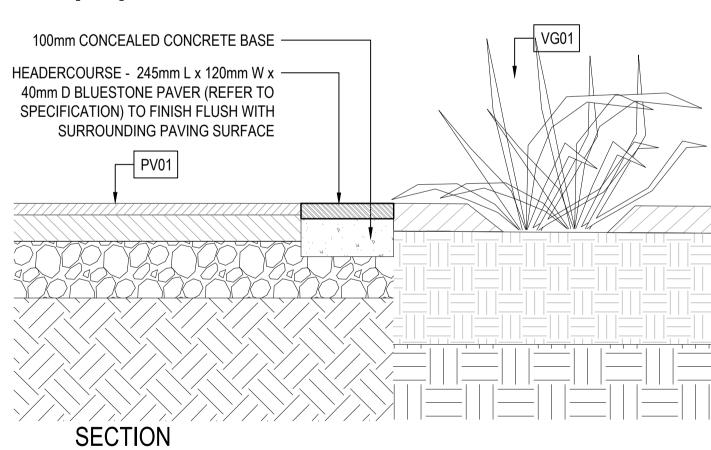

### EDGES AND WALLS

[W01] WALL - ABOVE 1m 250mm WIDE

[W02] BRICK - SEATING EDGE

[W03] BLUESTONE STAIR WALL

[E01] BLUESTONE EDGE

[E02] FLUSH CONCRETE EDGE

E03] FLUSH TIMBER EDGE