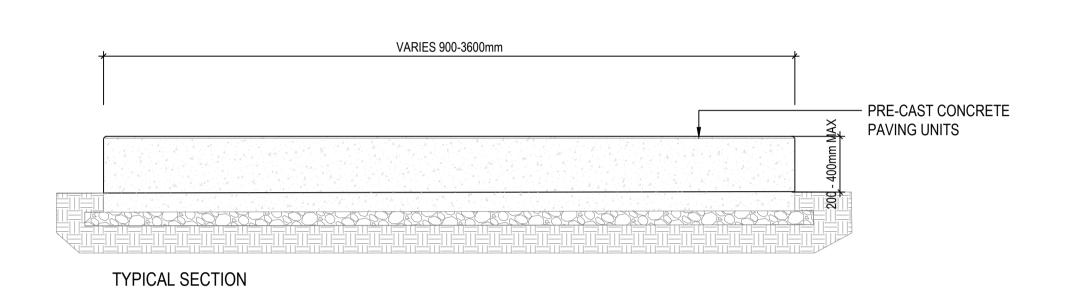

[PV08] PRE-CAST CONCRETE TYPICAL SECTION SCALE 1:20

[PV08.3] PAVING TYPE 3 SET-OUT 803 SCALE 1:20

[PV08.4] PAVING TYPE 4 SET-OUT SCALE 1:20

3665

[PV08.1] PAVING TYPE 1 SET-OUT SCALE 1:20

**FOR APPROVAL** 

NOT FOR CONSTRUCTION