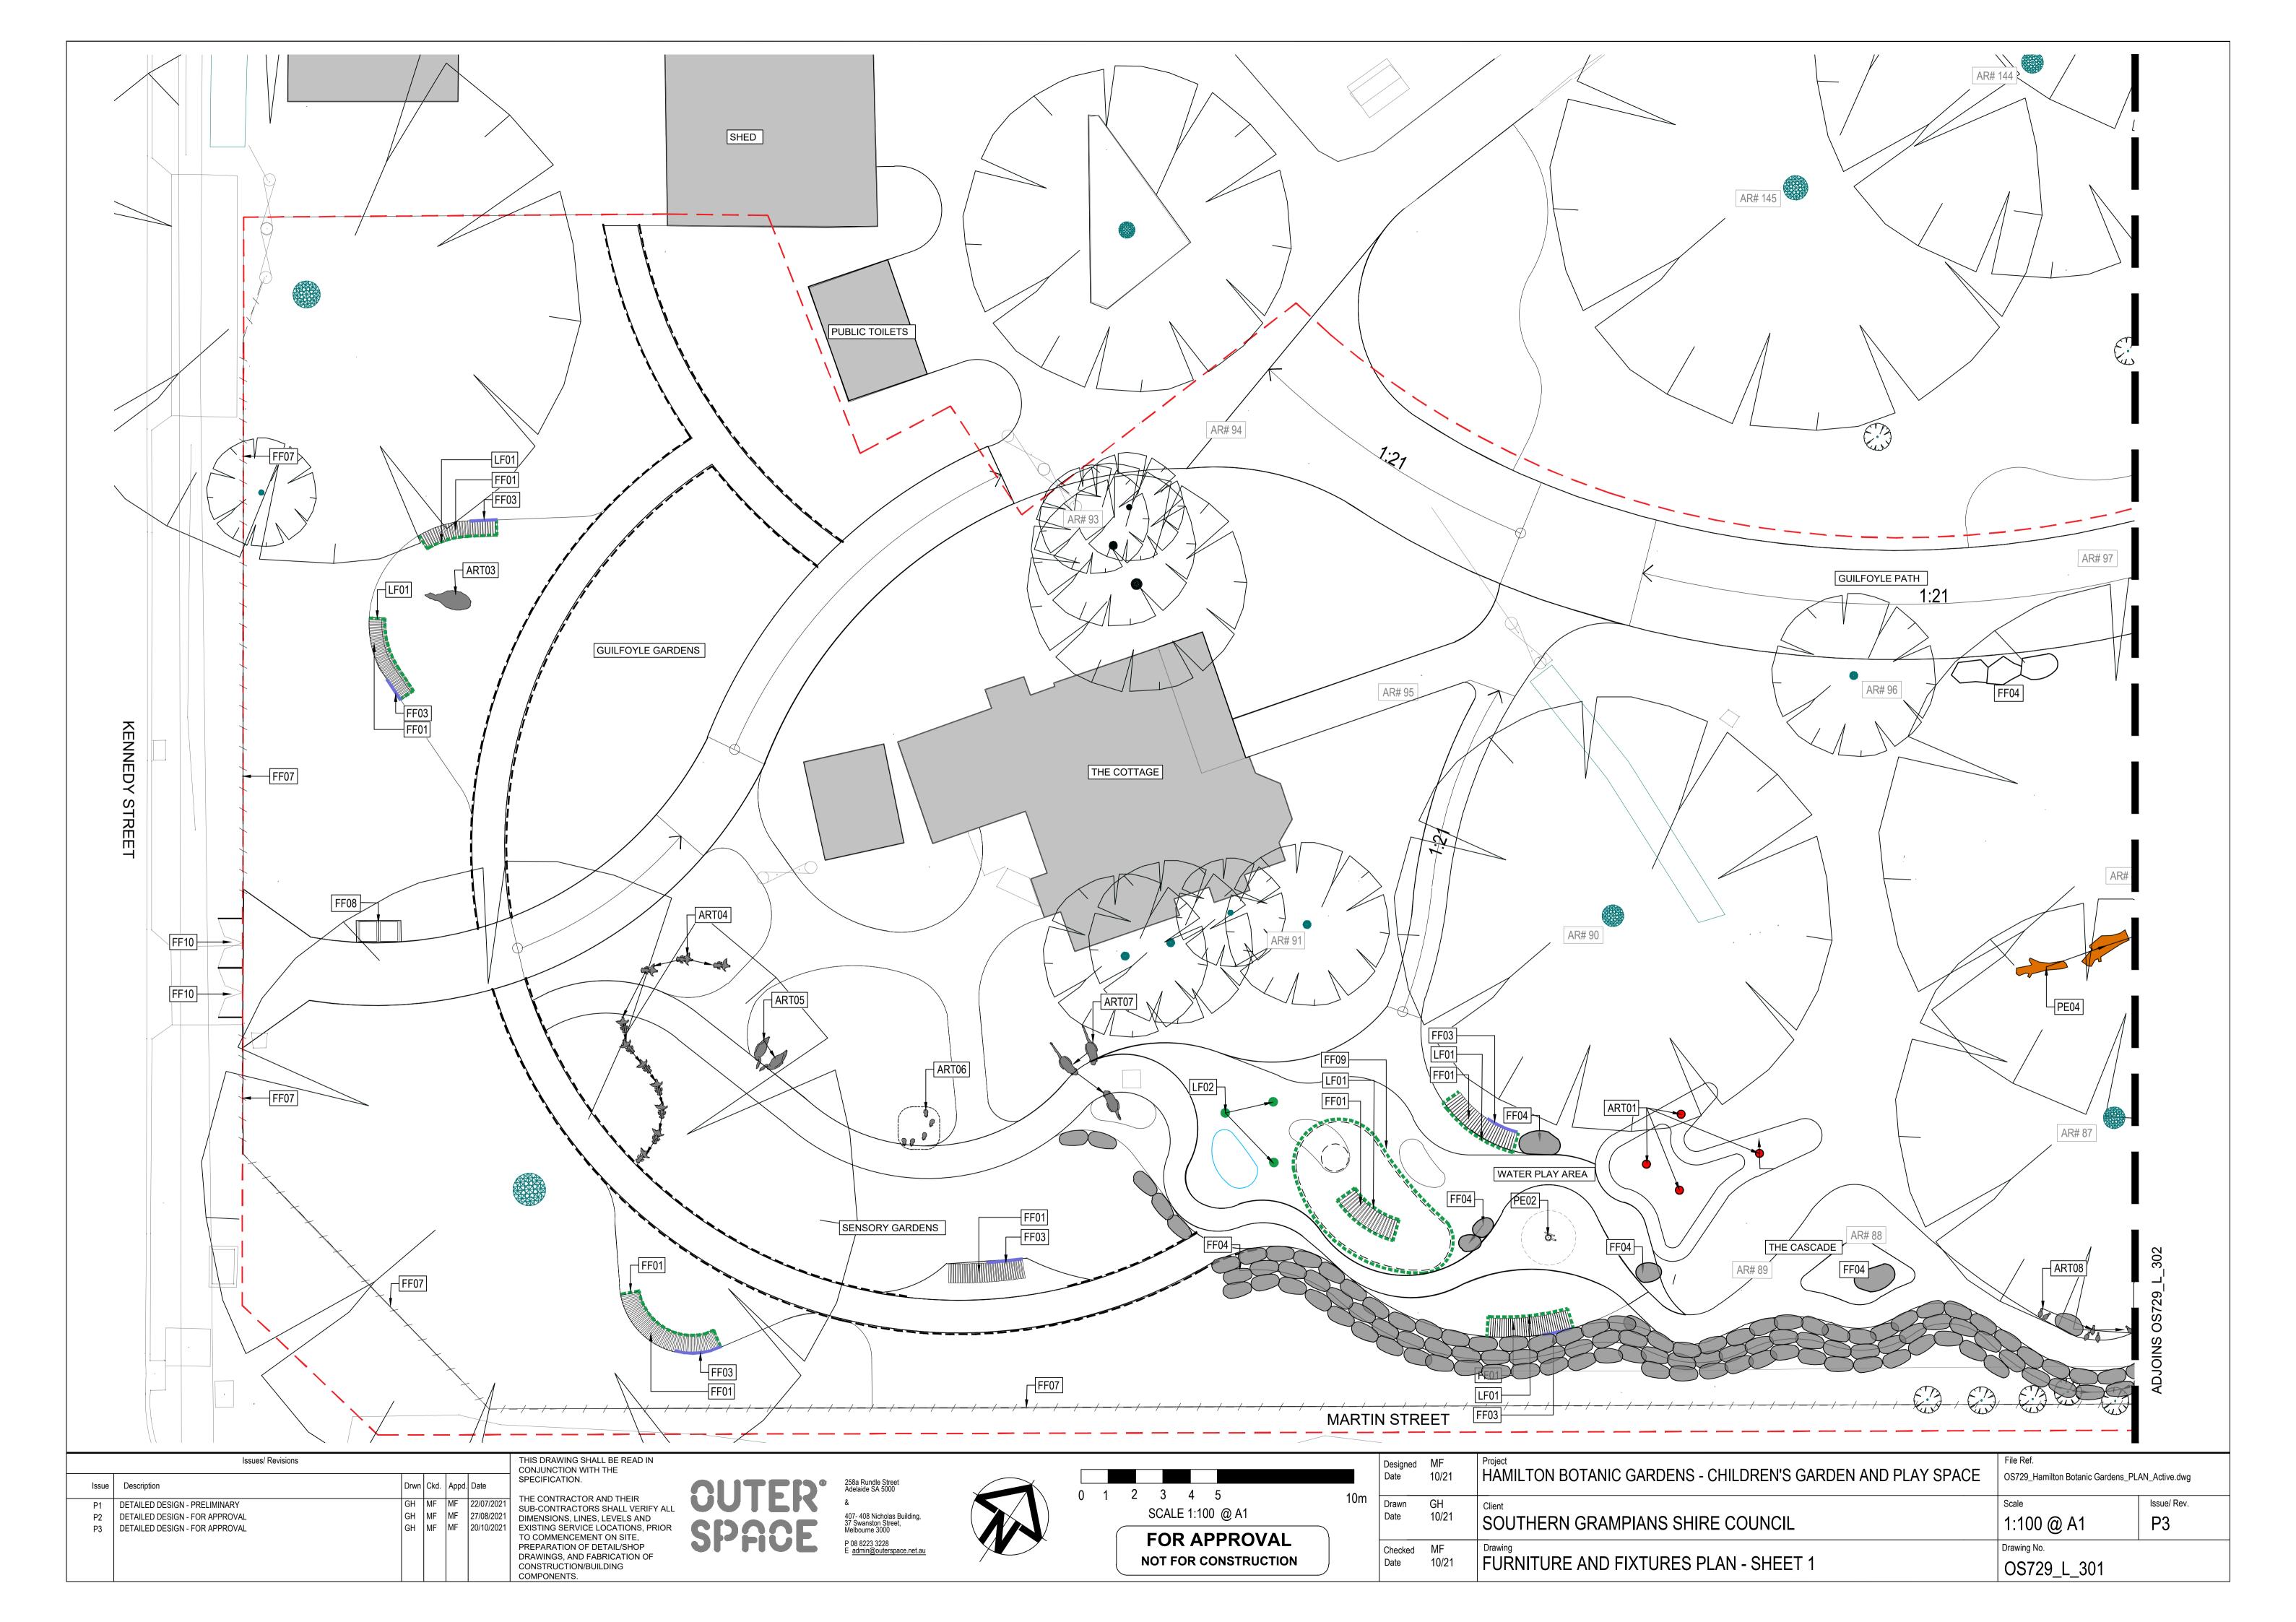

#### FURNITURE AND FIXTURES

#### \_\_\_\_

\_\_/\_/\_ [FF07] 1.2m FENCE

## SIGNAGE

[SI01] ENTRY SIGN (BY OTHERS)

#### PLAY ELEMENTS

IPE041 LO

#### SERVICES

[PE01] CUSTOM TUNNEL
[PE02] WATER DISPENSER

[PE03] TIMBER STUMPS

[PE04] LOG

### INTEGRATED ART

[ART08] STONE SCULPTURE - GALAH

[ART09] STONE SCULPTURE - SWAMP WALLABY

[ART10] STONE SCULPTURE - PLATYPUS

[ART11] STONE SCULPTURE - DAMA WALLABY

[ART12] STONE WALL INLAY

[ART13] LARGE BLUESTONE WALL UNIT