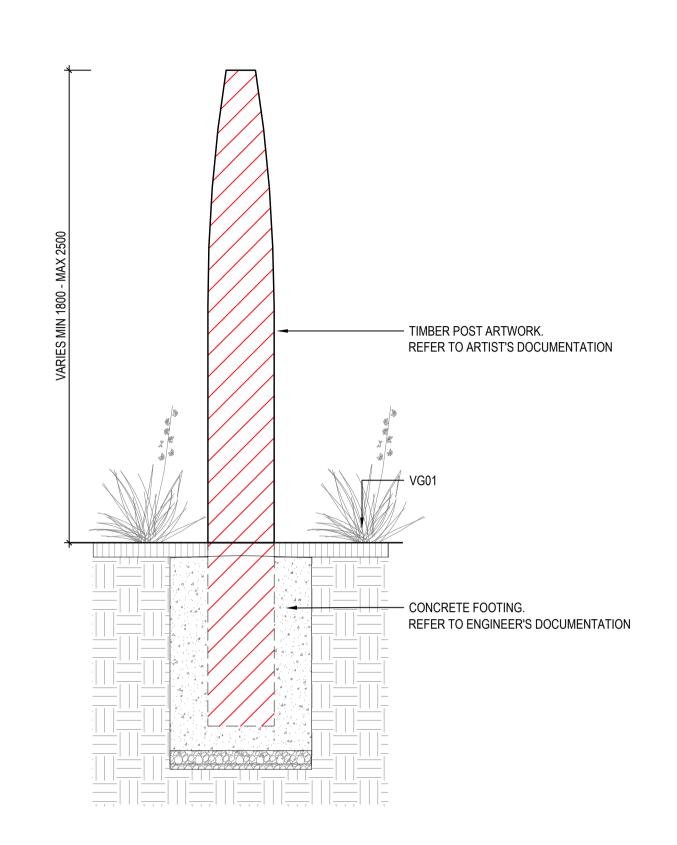

DING COMPONENTS.





**FOR APPROVAL** 

NOT FOR CONSTRUCTION

| Designed<br>Date | MF<br>10/21 | Project HAMILTON BOTANIC GARDENS - CHILDREN'S GARDEN AND PLAY SPACE | File Ref. OS729_Hamilton Botanic Gardens_Details_Active.dwg |             |  |
|------------------|-------------|---------------------------------------------------------------------|-------------------------------------------------------------|-------------|--|
| Drawn<br>Date    | GH<br>10/21 | SOUTHERN GRAMPIANS SHIRE COUNCIL                                    | AS SHOWN                                                    | Issue/ Rev. |  |
| Checked<br>Date  | MF<br>10/21 | JUNCTION DETAILS SHEET - 2                                          | Drawing No. OS729_L_852                                     |             |  |







IMAGE REFERENCE: FIRE POLE

01 ART02.1 TIMBER POST ARTWORK
SCALE 1:20

02 ART02.2 STEEL POST ARTWORK
SCALE 1:20

— STEEL POST ARTWORK

CONCRETE FOOTING.
 REFER TO ENGINEER'S DOCUMENTATION

|       | Issues/ Revisions             |      |      |       |            |  |  |  |  |  |
|-------|-------------------------------|------|------|-------|------------|--|--|--|--|--|
| Issue | Description                   | Drwn | Ckd. | Appd. | Date       |  |  |  |  |  |
| P1    | DETAILED DESIGN - PRELIMINARY | GH   | MF   | MF    | 20/10/2021 |  |  |  |  |  |

THIS DRAWING SHALL BE READ IN CONJUNCTION WITH THE SPECIFICATION.

THE CONTRACTOR AND THEIR SUB-CONTRACTORS SHALL VERIFY ALL DIMENSIONS, LINES, LEVELS AND EXISTING SERVICE LOCATIONS, PRIOR TO COMMENCEMENT ON SITE, PREPARATION OF DETAIL/