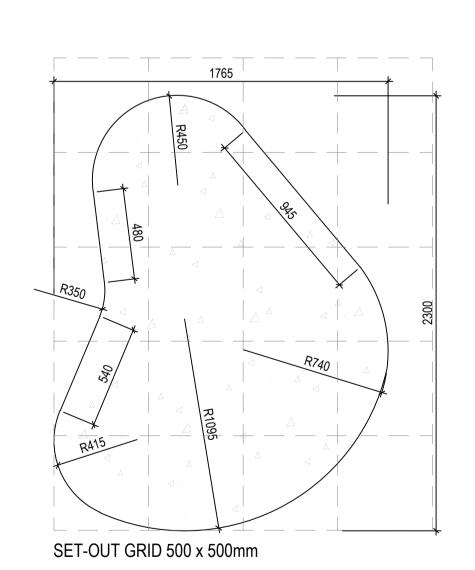

[PV08] PRE-CAST CONCRETE TYPICAL SECTION SCALE 1:20

[PV08.3] PAVING TYPE 3 SET-OUT 803 SCALE 1:20

[PV08.4] PAVING TYPE 4 SET-OUT SCALE 1:20

3665

[PV08.1] PAVING TYPE 1 SET-OUT SCALE 1:20

**FOR APPROVAL** 

NOT FOR CONSTRUCTION