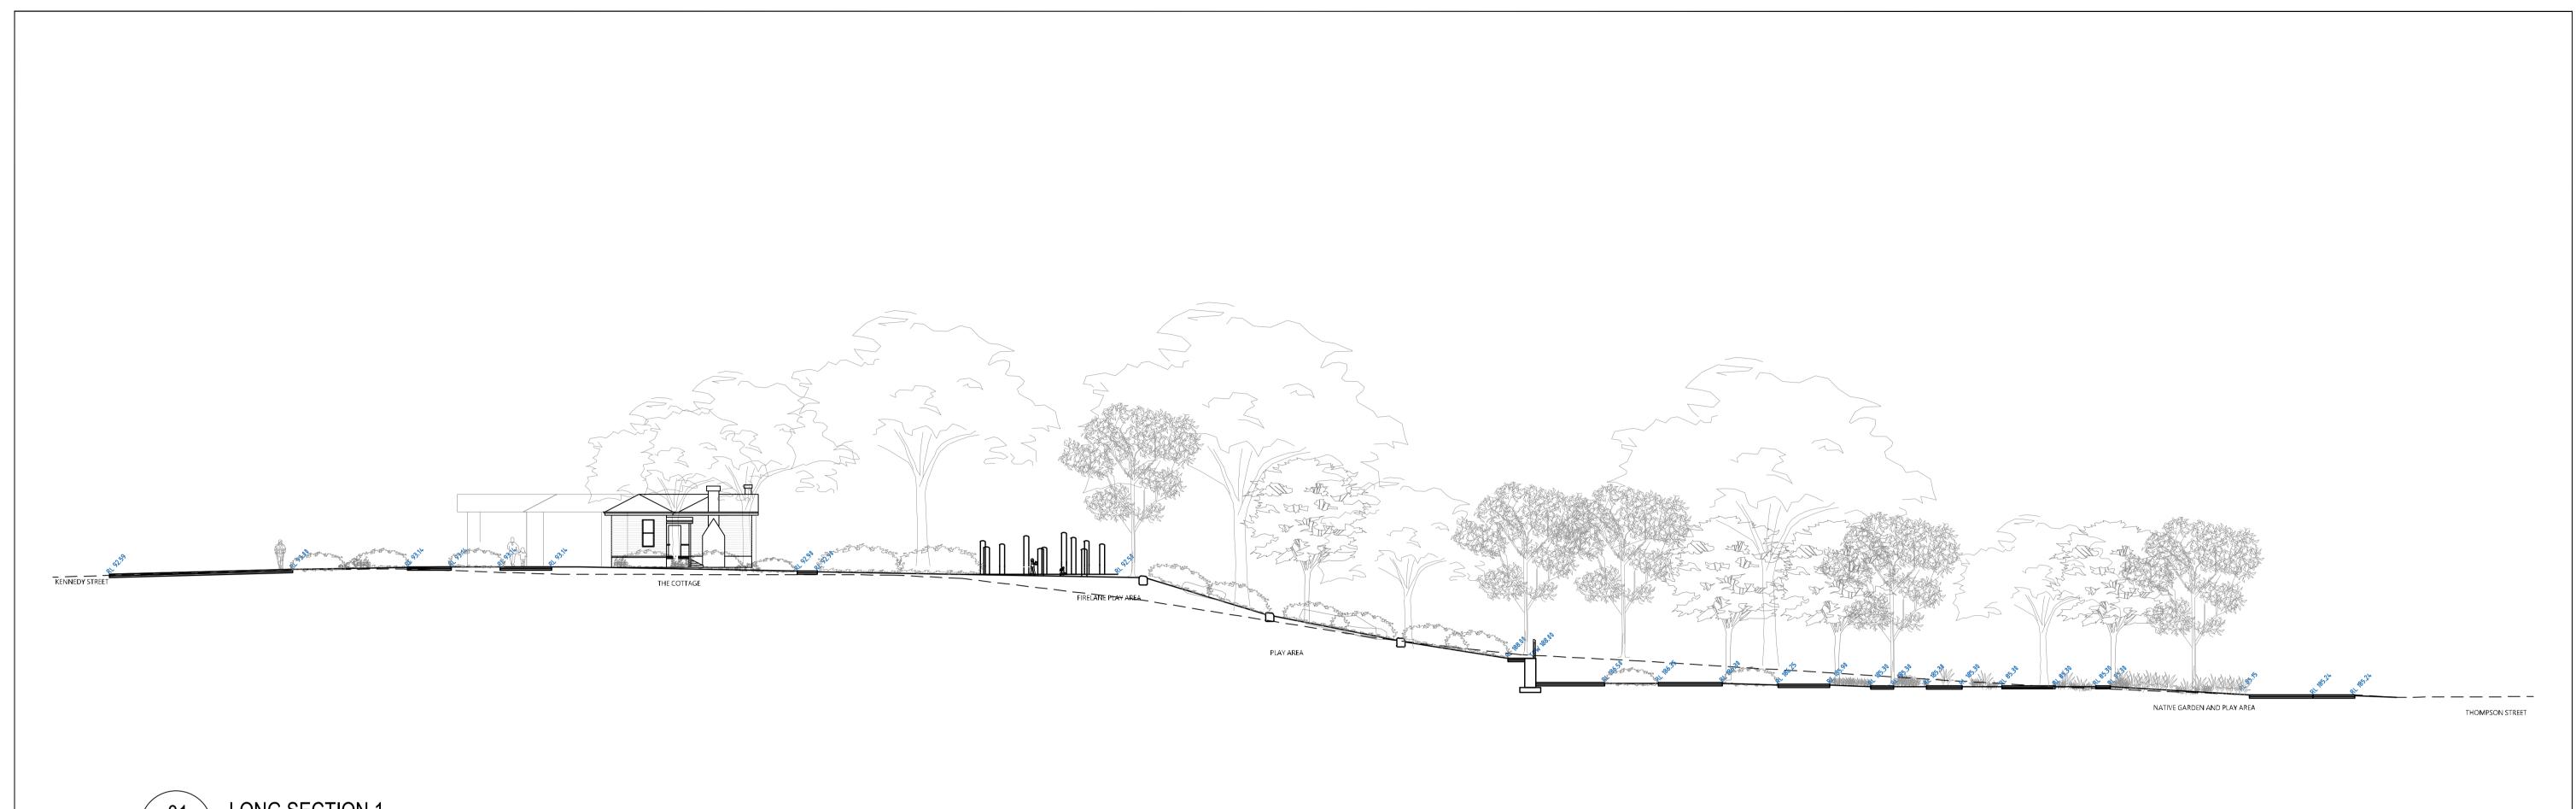

Sq.m

340.688

Total area

01 LONG SECTION 1 701 SCALE 1:200

**FOR APPROVAL** 

NOT FOR CONSTRUCTION

02 LONG SECTION 2 701 SCALE 1:200

|       | Issues/ Revisions              |      |      |       |            |  |
|-------|--------------------------------|------|------|-------|------------|--|
| Issue | Description                    | Drwn | Ckd. | Appd. | Date       |  |
| P1    | DETAILED DESIGN - PRELIMINARY  | GH   | MF   | MF    | 22/07/2021 |  |
| P2    | DETAILED DESIGN - FOR APPROVAL | GH   | MF   | MF    | 27/08/2021 |  |
| P3    | DETAILED DESIGN - FOR APPROVAL | GH   | MF   | MF    | 20/10/2021 |  |
|       |                                |      |      |       |            |  |
|       |                                |      |      |       |            |  |
|       |                                |      |      |       |            |  |