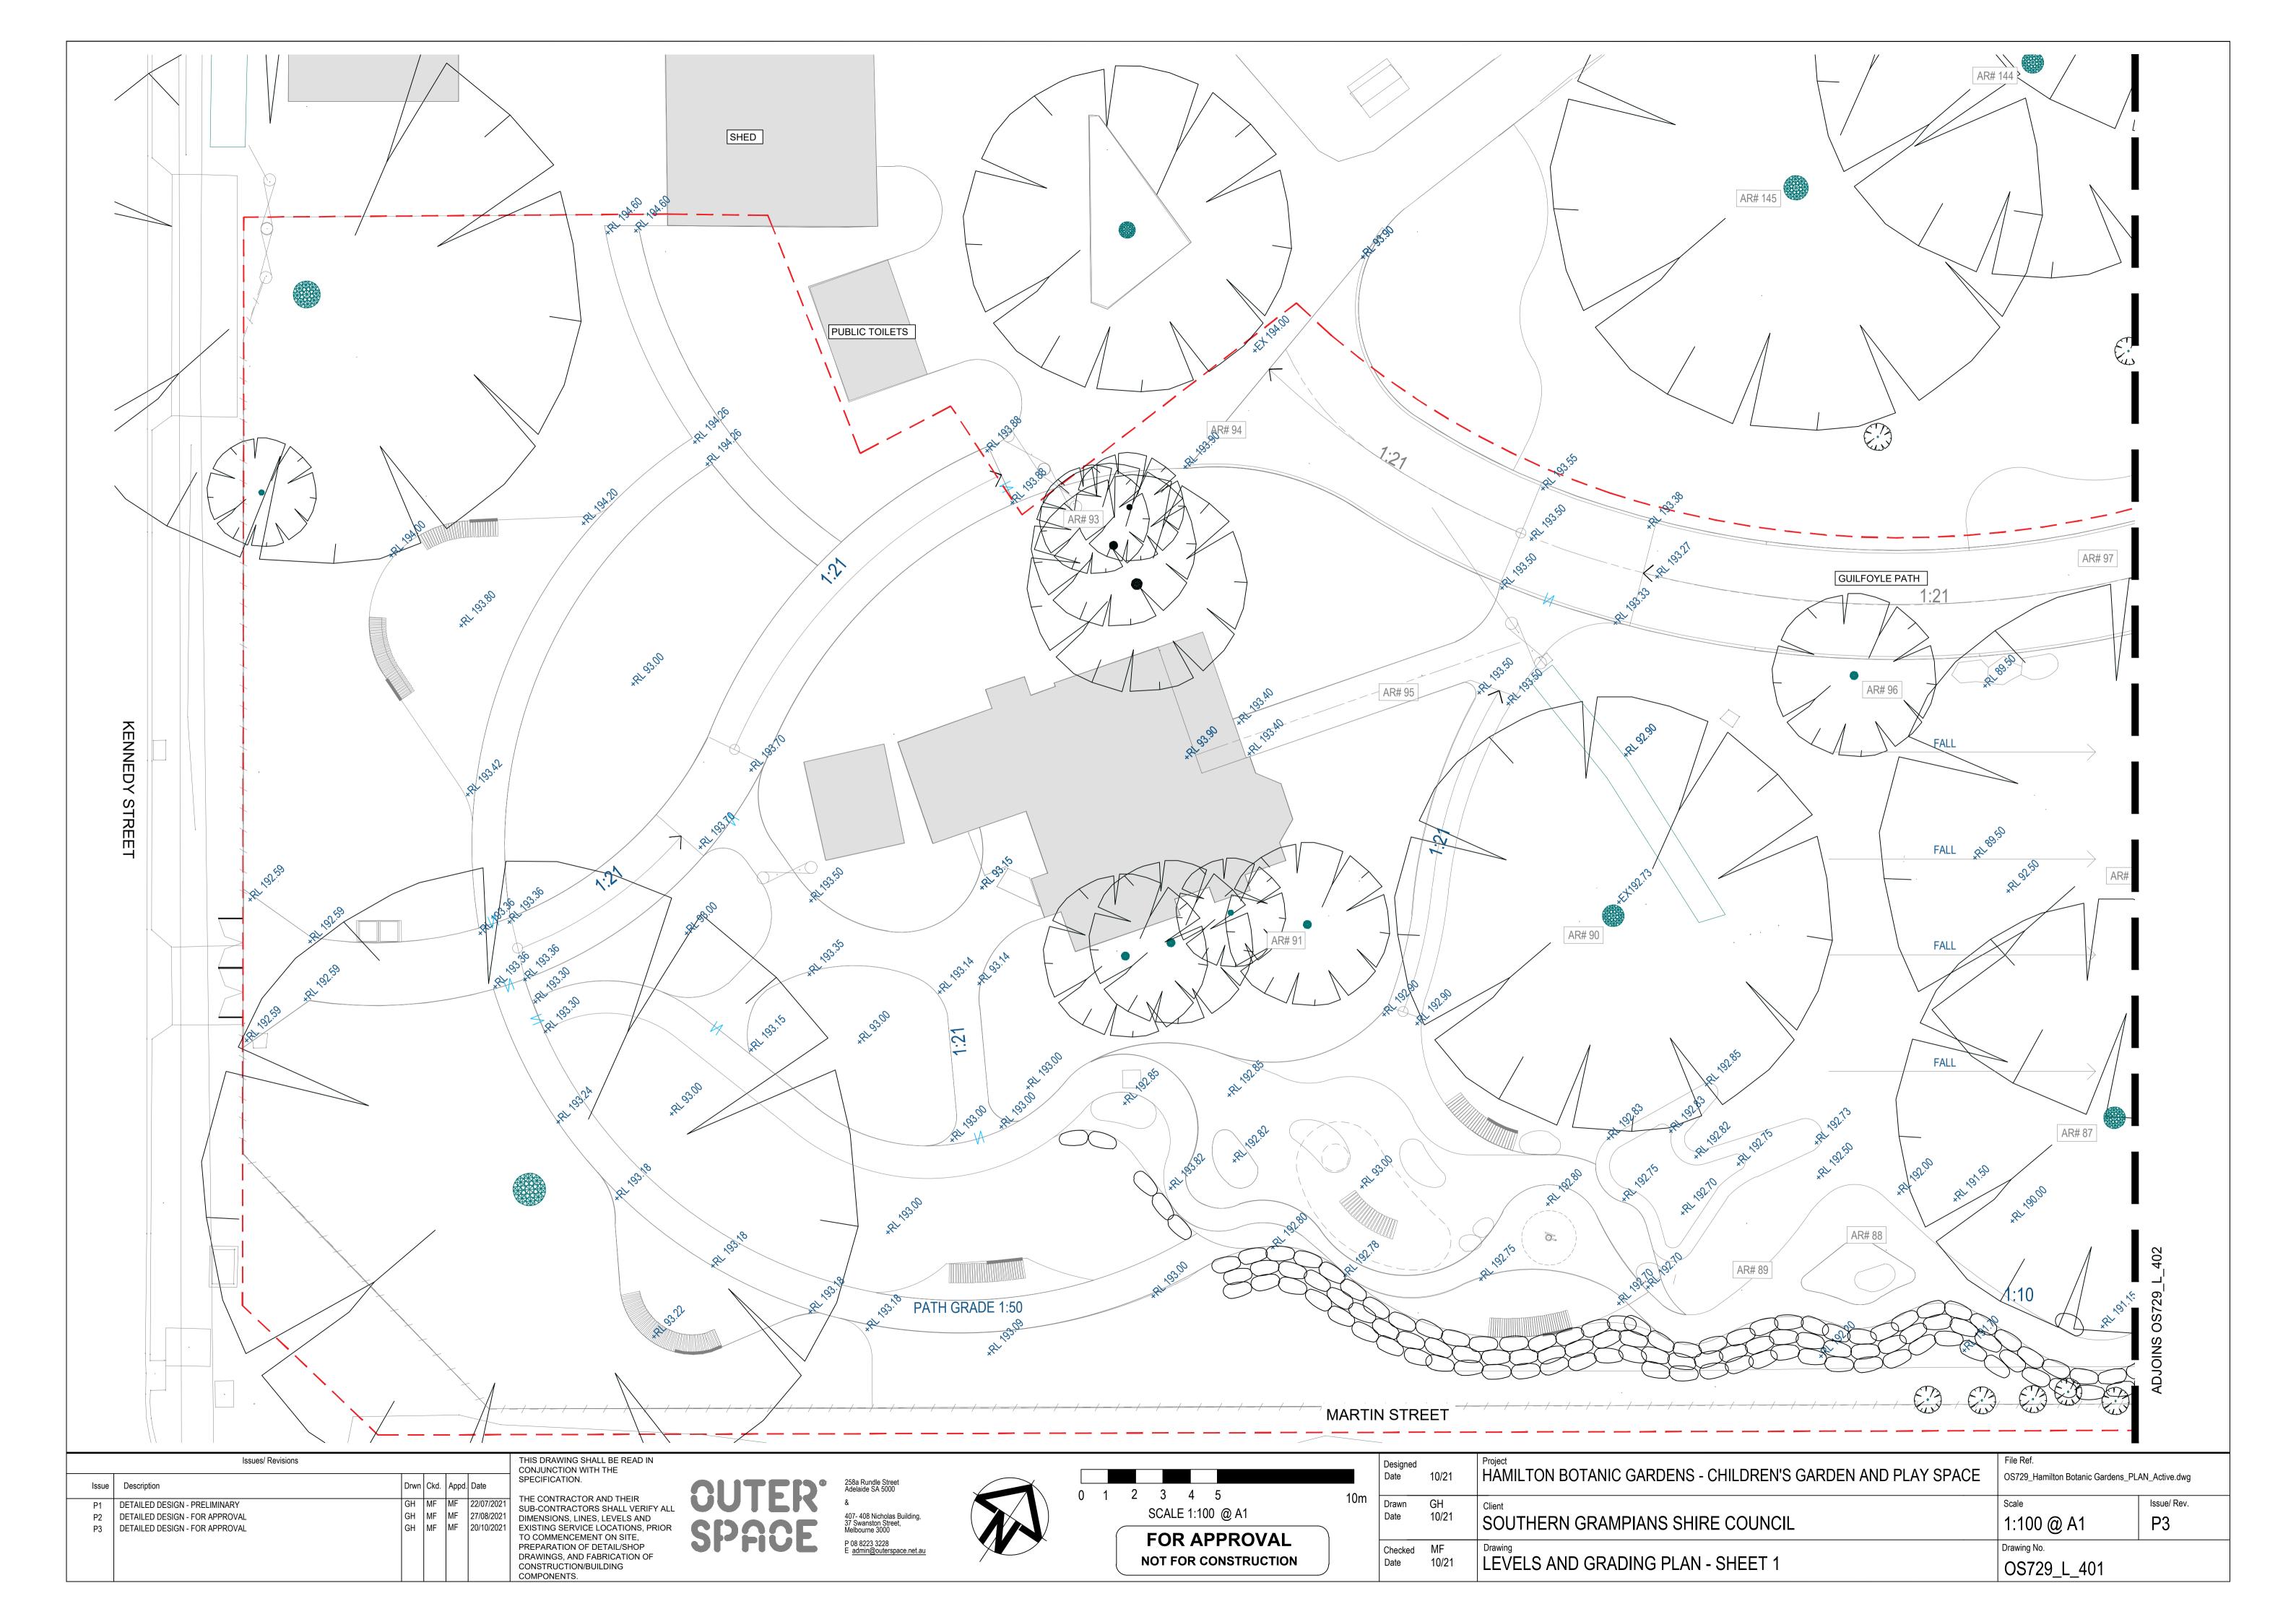

#### **PRELIMINARIES**

EXTENT OF WORKS LINE

TOP OF WALL LEVEL

EXISTING TREES TO RETAINED AND PROTECTED

TREE PROTECTION ZONE

AR# 80 TREE NUMBER. REFER TO ARBORIST'S REPORT

FLUSH TRANSITION

EXISTING GATE TO BE RETAINED AND PROTECTED

#### SOFTSCAPE

PROPOSED TREES

[VG01] GARDEN BED - TYPE 1

[VG02] GARDEN BED - GRASSLAND

[VG03] IRRIGATED LAWN

### EDGES AND WALLS

[W01] WALL - ABOVE 1m 250mm WIDE

[W02] BRICK - SEATING EDGE

[W03] BLUESTONE STAIR WALL

[E01] BLUESTONE EDGE

[E02] FLUSH CONCRETE EDGE

E03] FLUSH TIMBER EDGE