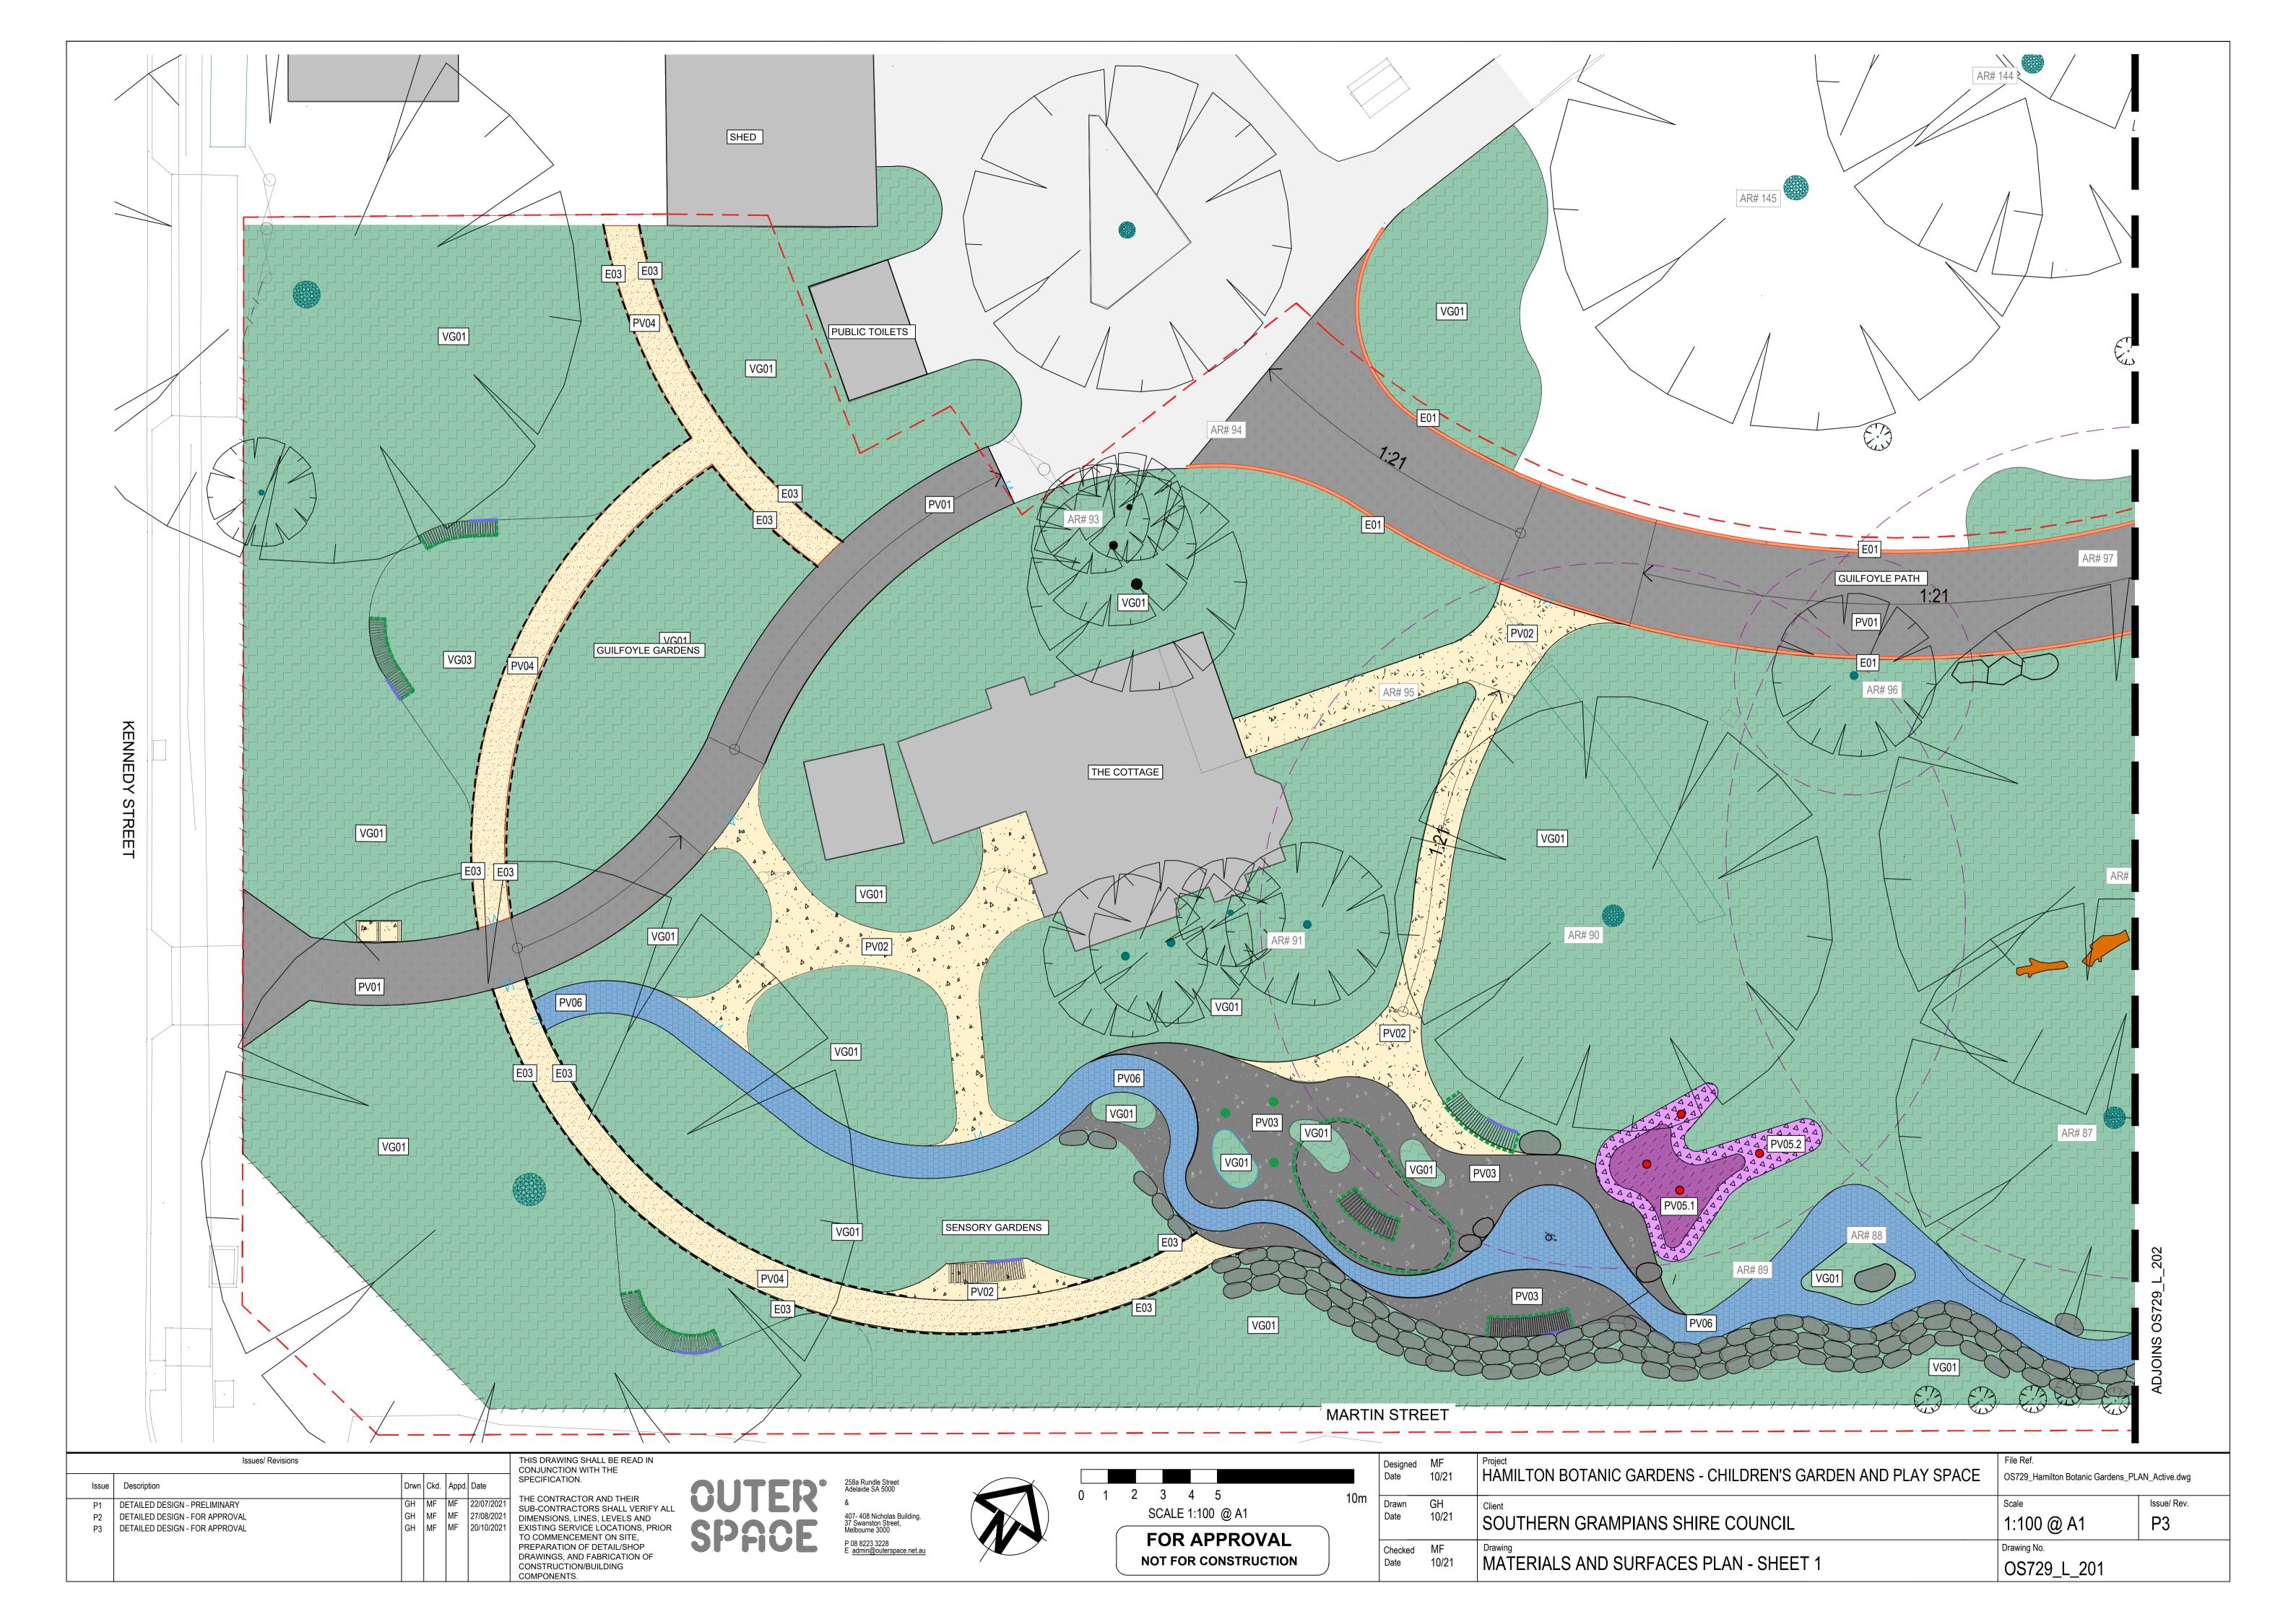

### LANDSCAPE LEGEND

THIS LANDSCAPE LEGEND REFERS TO THE LANDSCAPE SELECTIONS SCHEDULES

#### **PRELIMINARIES**

EXTENT OF WORKS LINE

TOP OF WALL LEVEL

EXISTING TREES TO RETAINED AND PROTECTED

TREE PROTECTION ZONE

AR# 80 TREE NUMBER. REFER TO ARBORIST'S REPORT

FLUSH TRANSITION

EXISTING GATE TO BE RETAINED AND PROTECTED

#### **DEMOLITION**

EXISTING TREES TO BE REMOVED

EXISTING GATES ALONG KENNEDY STREET

#### SOFTSCAPE

PROPOSED TREES

[VG01] GARDEN BED - TYPE 1

[VG02] GARDEN BED - GRASSLAND

[VG03] IRRIGATED LAWN

#### LANDSCAPE LIGHTING

[LF01] PROPOSED LED STRIP LIGHTING

[LF02] PROPOSED IN-GROUIND UP LIGHTING

#### PAVING AND SURFACES

### EDGES AND WALLS

[W01] WALL - ABOVE 1m 250mm WIDE

[W02] BRICK - SEATING EDGE

[W03] BLUESTONE STAIR WALL

[E01] BLUESTONE EDGE

[E02] FLUSH CONCRETE EDGE

E03] FLUSH TIMBER EDGE