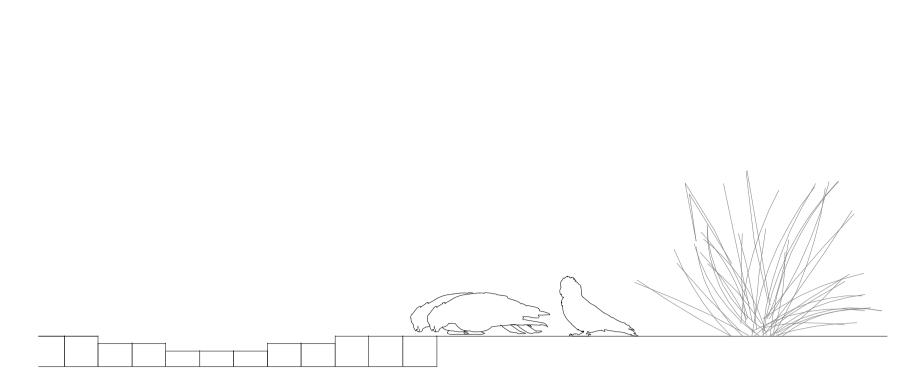

### INTEGRATED ART

[ART08] STONE SCULPTURE - GALAH

[ART09] STONE SCULPTURE - SWAMP WALLABY

[ART10] STONE SCULPTURE - PLATYPUS

[ART11] STONE SCULPTURE - DAMA WALLABY

[ART12] STONE WALL INLAY

[ART13] LARGE BLUESTONE WALL UNIT