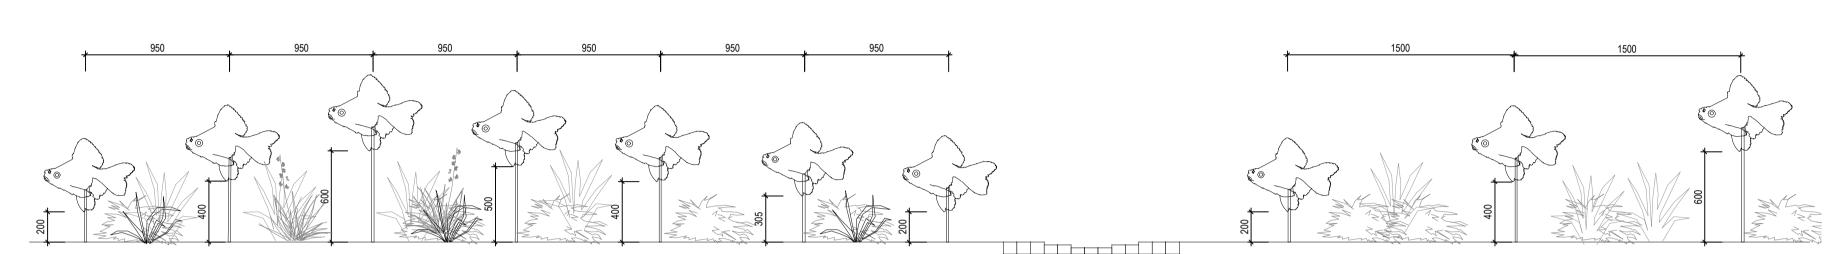

---|--|--|--|
| ate     | 10/21 | HAMILTON BOTANIC GARDENS - CHILDREN'S GARDEN AND PLAY SPACE | OS729_Hamilton Botanic Gardens_Artwork Details_Ac |             |  |  |  |
| rawn    | UJ    | Client                                                      | Scale                                             | Issue/ Rev. |  |  |  |
| ate     | 10/21 | SOUTHERN GRAMPIANS SHIRE COUNCIL                            | AS SHOWN                                          | P1          |  |  |  |
| necked  | MF    | Drawing                                                     | Drawing No.                                       |             |  |  |  |
| ate     | 10/21 | ARTWORK DETAILS SHEET - 2                                   | OS729_L_854                                       |             |  |  |  |



ART04 GOLDFISH ELEVATION SCALE 1:25



ART04 GOLDFISH TYPICAL DETAIL SCALE 1:10



ART04 GOLDFISH PLAN SCALE 1:50



ART04 GOLDFISH EXAMPLE IMAGE

|       | Issues/ Revisions             |      |      |       |            |  |  |  |
|-------|-------------------------------|------|------|-------|------------|--|--|--|
| Issue | Description                   | Drwn | Ckd. | Appd. | Date       |  |  |  |
| P1    | DETAILED DESIGN - PRELIMINARY | GH   | MF   | MF    | 20/10/2021 |  |  |  |

THIS DRAWING SHALL BE READ IN CONJUNCTION WITH THE SPECIFICATION. THE CONTRACTOR AND THEIR

COMPONENTS.

SUB-CONTRACTORS SHALL VERIFY ALL DIMENSIONS, LINES, LEVELS AND EXISTING SERVICE LOCATIONS, PRIOR TO COMMENCEMENT ON SITE, PREPARATION OF DETAIL/SHOP DRAWINGS, AND FABRICATION OF CONSTRUCTION/BUILDING