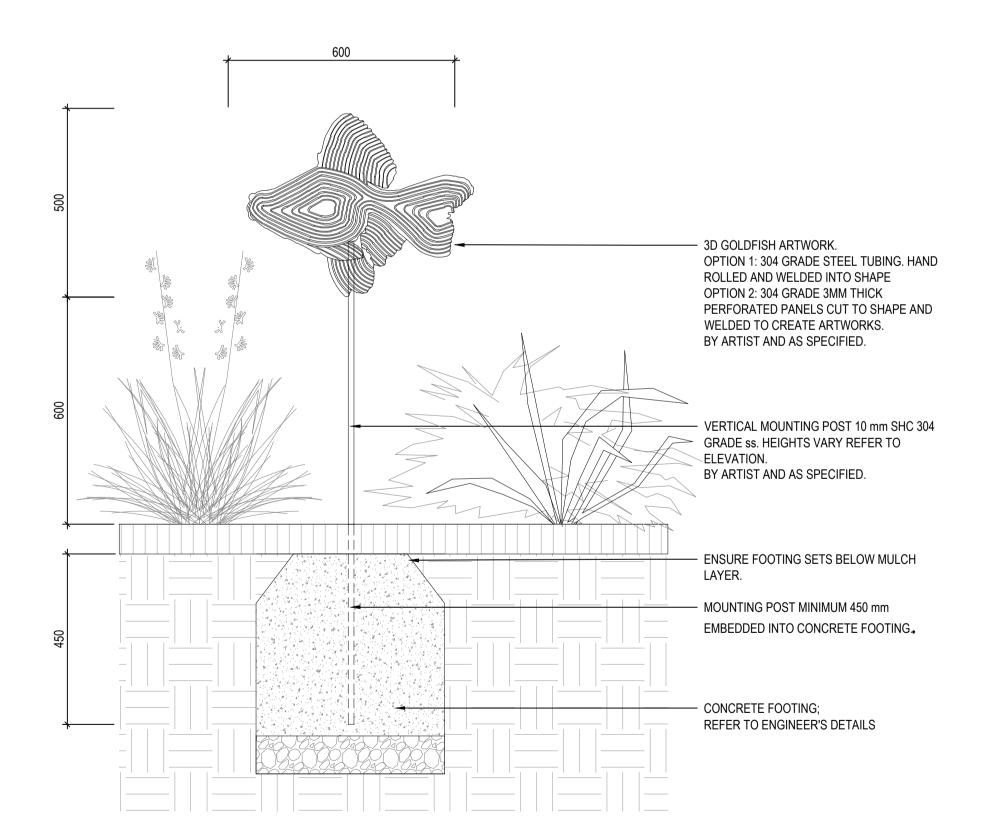

TON BOTANIC GARDENS - CHILDREN'S GARDEN AND PLAY SPACE | OS729_Hamilton Botanic Gardens_Artwork Details_Ac |             |  |  |  |
| rawn    | UJ    | Client                                                      | Scale                                             | Issue/ Rev. |  |  |  |
| ate     | 10/21 | SOUTHERN GRAMPIANS SHIRE COUNCIL                            | AS SHOWN                                          | P1          |  |  |  |
| necked  | MF    | Drawing                                                     | Drawing No.                                       |             |  |  |  |
| ate     | 10/21 | ARTWORK DETAILS SHEET - 2                                   | OS729_L_854                                       |             |  |  |  |



ART04 GOLDFISH ELEVATION SCALE 1:25



ART04 GOLDFISH TYPICAL DETAIL SCALE 1:10



ART04 GOLDFISH PLAN SCALE 1:50



ART04 GOLDFISH EXAMPLE IMAGE

|       | Issues/ Revisions             |      |      |       |            |  |  |  |
|-------|-------------------------------|------|------|-------|------------|--|--|--|
| Issue | Description                   | Drwn | Ckd. | Appd. | Date       |  |  |  |
| P1    | DETAILED DESIGN - PRELIMINARY | GH   | MF   | MF    | 20/10/2021 |  |  |  |

THIS DRAWING SHALL BE READ IN CONJUNCTION WITH THE SPECIFICATION. THE CONTRACTOR AND THEIR

COMPONENTS.

SUB-CONTRACTORS SHALL VERIFY ALL DIMENSIONS, LINES, LEVELS AND EXISTING SERVICE LOCATIONS, PRIOR TO COMMENCEMENT ON SITE, PREPARATION OF DETAIL/SHOP DRAWINGS, AND FABRICATION OF CONSTRUCTION/BUILDING

| FOR APPROVAL         |  |
|----------