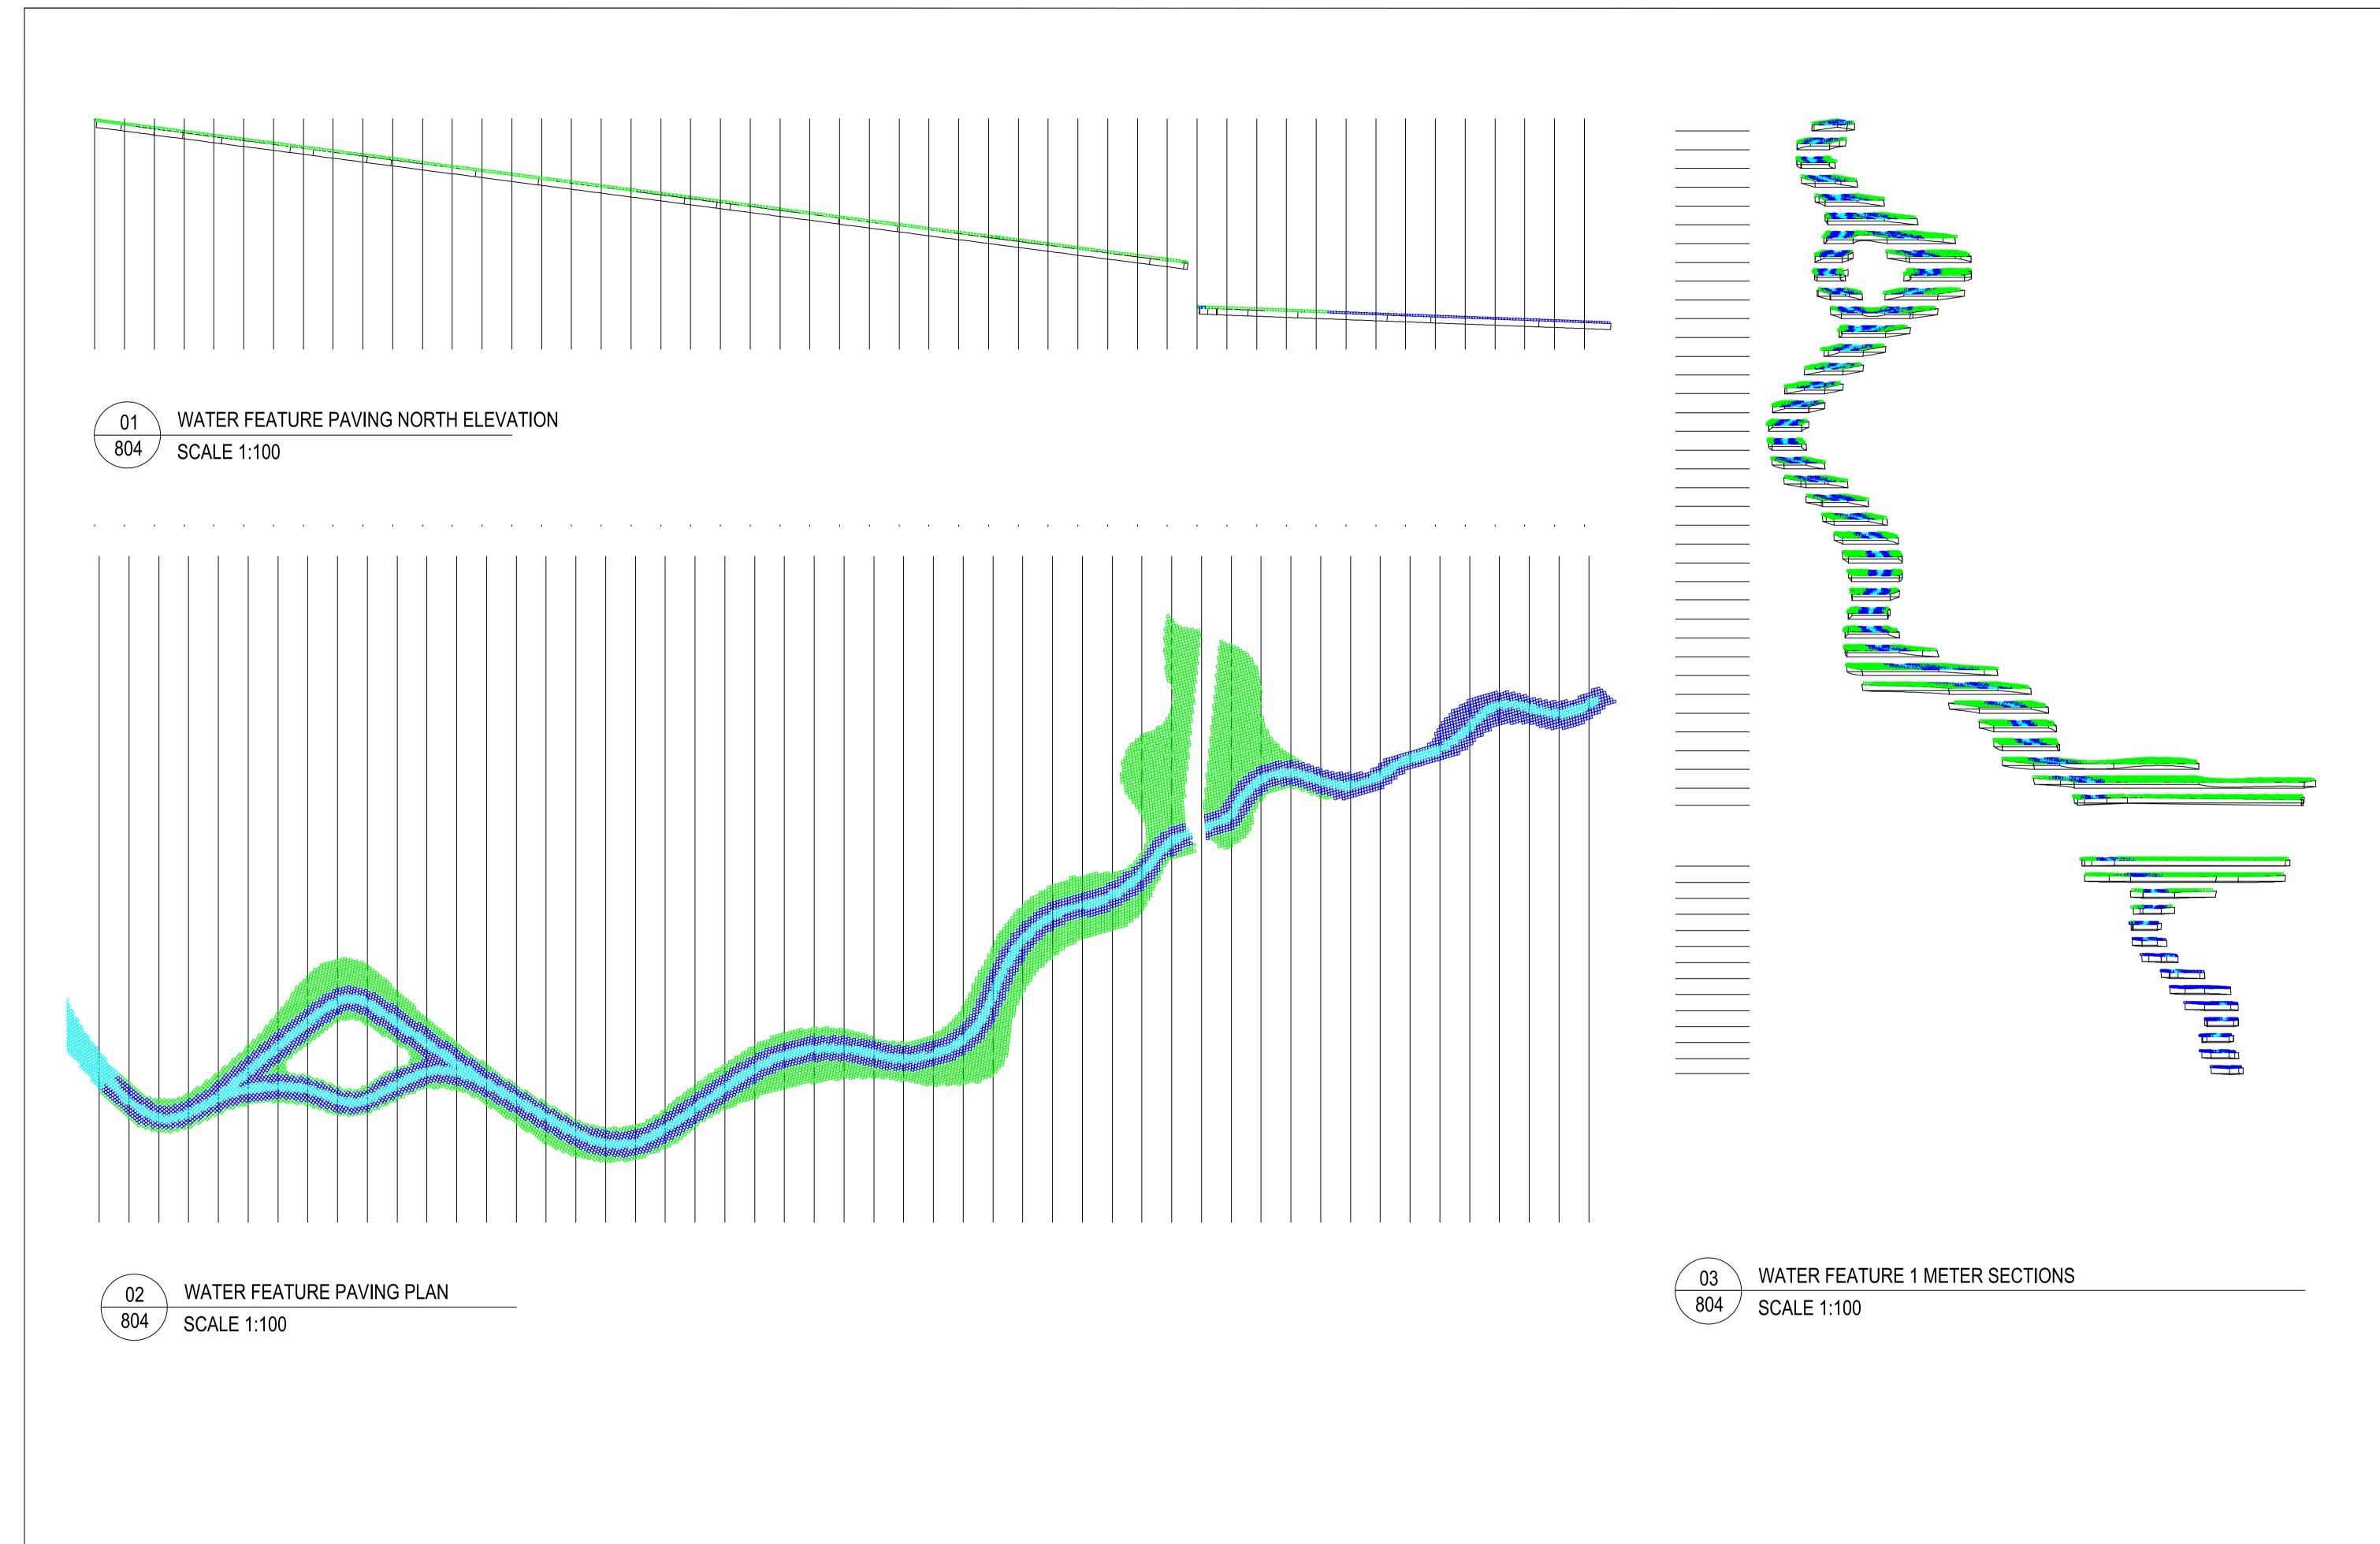

, AND FABRICATION OF CONSTRUCTION/BUILDING

COMPONENTS.



| Designed<br>Date | MF<br>10/21 | Project HAMILTON BOTANIC GARDENS - CHILDREN'S GARDEN AND PLAY SPACE | File Ref.  OS729_Hamilton Botanic Gardens_Details_Active.dwg |             |  |
|------------------|-------------|---------------------------------------------------------------------|--------------------------------------------------------------|-------------|--|
| Drawn<br>Date    | GH<br>10/21 | SOUTHERN GRAMPIANS SHIRE COUNCIL                                    | AS SHOWN                                                     | Issue/ Rev. |  |
| Checked<br>Date  | MF<br>10/21 | PAVING AND SURFACES DETAILS SHEET - 3                               | Drawing No. OS729_L_803                                      |             |  |



|                | Issues/ Revisions                                                                           | THIS DRAWING SHALL BE READ IN CONJUNCTION WITH THE |      |       |                                        |                                                                                                                                                                                                                                           |
|----------------|---------------------------------------------------------------------------------------------|----------------------------------------------------|------|-------|----------------------------------------|-----------------------------------------------------------------------------------------------------------------------