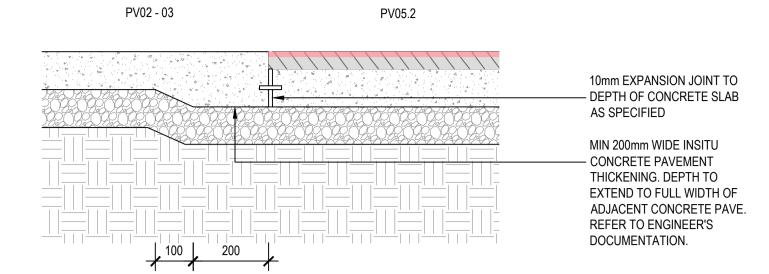

04 [PV05.1-PV05.2] RUBBER SOFTFALL SURFACE TYPES 1 AND 2 801 SCALE 1:10 CONCRETE PAVEMENT. REFER TO ENGINEER'S DOCUMENTATION. FINISH TYPES - REFER TO SELECTIONS SCHEDULE

SUBGRADE. REFER TO ENGINEER'S DOCUMENTATION

2 [PV02-PV03] IN-SITU CONCRETE TYPES 1 AND 2 801 SCALE 1:10 70mm DEEP GRANITIC SAND
AS SPECIFIED
BASE COURSE. REFER TO
ENGINEER'S DOCUMENTATION

SUBGRADE. REFER TO
ENGINEER'S DOCUMENTATION

3 [PV04] GRAVEL PAVING 801 SCALE 1:10