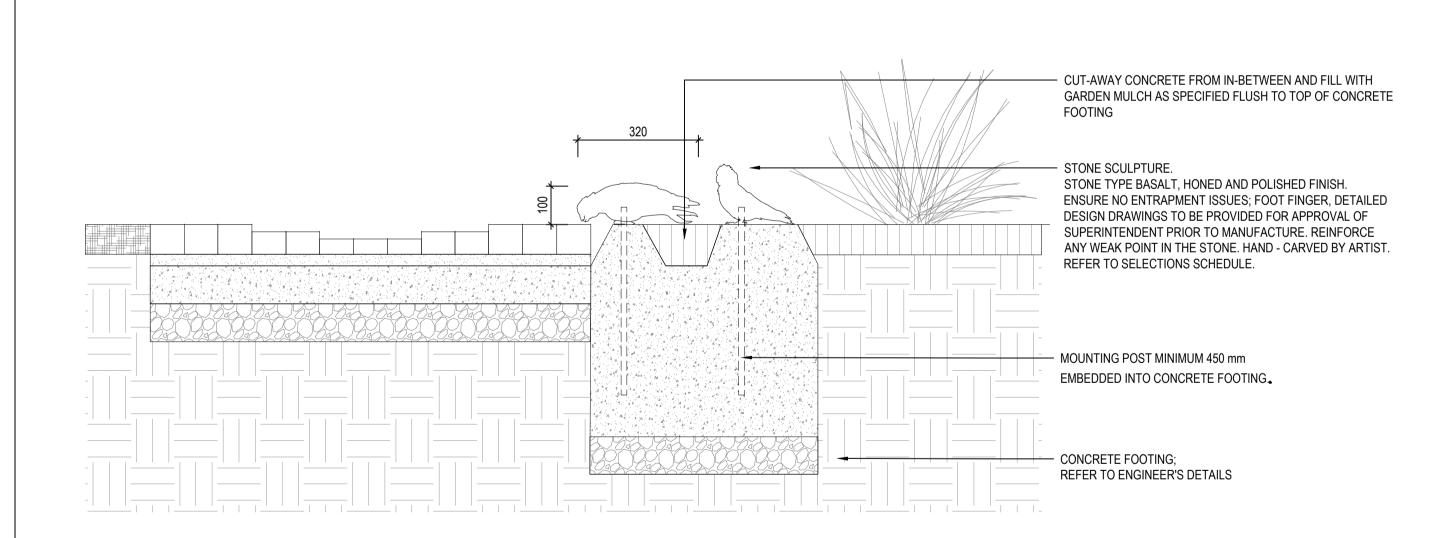

### INTEGRATED ART

[ART08] STONE SCULPTURE - GALAH

[ART09] STONE SCULPTURE - SWAMP WALLABY

[ART10] STONE SCULPTURE - PLATYPUS

[ART11] STONE SCULPTURE - DAMA WALLABY

[ART12] STONE WALL INLAY

[ART13] LARGE BLUESTONE WALL UNIT