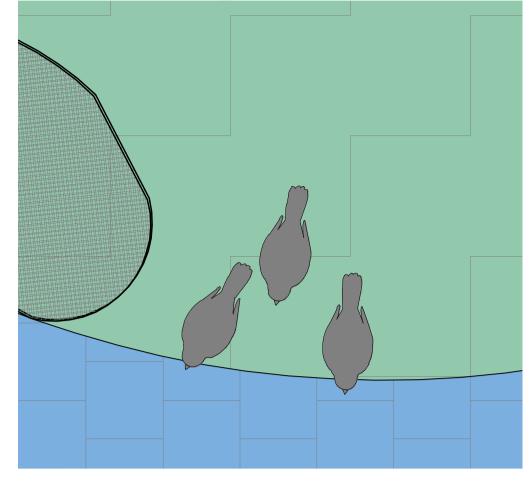

### INTEGRATED ART

[ART08] STONE SCULPTURE - GALAH

[ART09] STONE SCULPTURE - SWAMP WALLABY

[ART10] STONE SCULPTURE - PLATYPUS

[ART11] STONE SCULPTURE - DAMA WALLABY

[ART12] STONE WALL INLAY

[ART13] LARGE BLUESTONE WALL UNIT