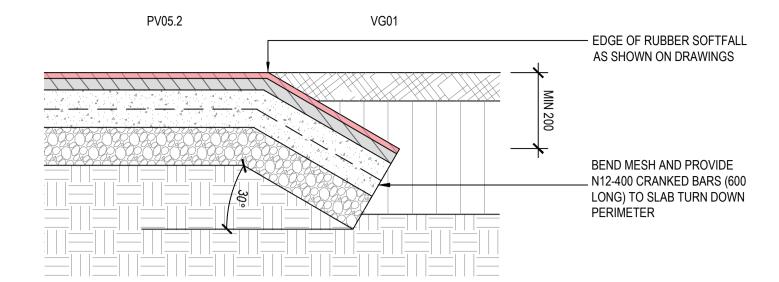

04 [PV05.1-PV05.2] RUBBER SOFTFALL SURFACE TYPES 1 AND 2 801 SCALE 1:10 CONCRETE PAVEMENT. REFER TO ENGINEER'S DOCUMENTATION. FINISH TYPES - REFER TO SELECTIONS SCHEDULE

SUBGRADE. REFER TO ENGINEER'S DOCUMENTATION