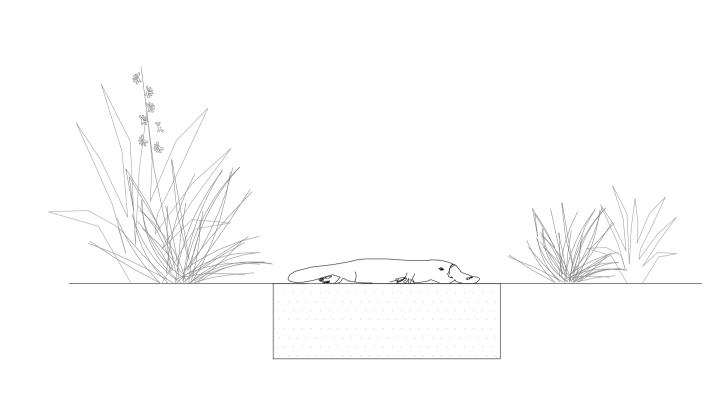

### INTEGRATED ART

[ART08] STONE SCULPTURE - GALAH

[ART09] STONE SCULPTURE - SWAMP WALLABY

[ART10] STONE SCULPTURE - PLATYPUS

[ART11] STONE SCULPTURE - DAMA WALLABY

[ART12] STONE WALL INLAY

[ART13] LARGE BLUESTONE WALL UNIT