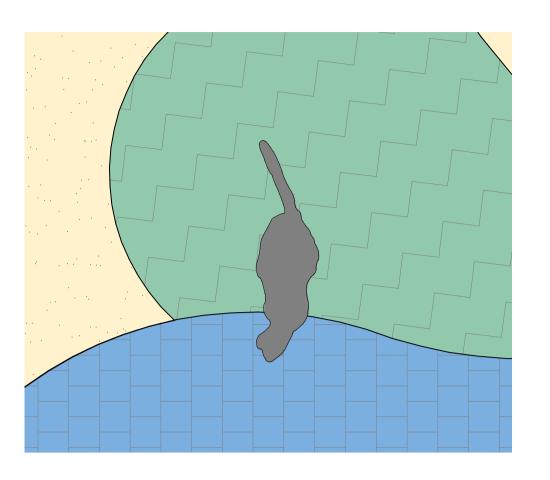

### INTEGRATED ART

[ART08] STONE SCULPTURE - GALAH

[ART09] STONE SCULPTURE - SWAMP WALLABY

[ART10] STONE SCULPTURE - PLATYPUS

[ART11] STONE SCULPTURE - DAMA WALLABY

[ART12] STONE WALL INLAY

[ART13] LARGE BLUESTONE WALL UNIT