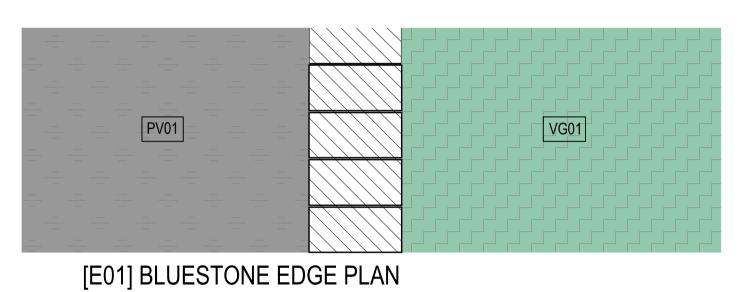

### EDGES AND WALLS

[W01] WALL - ABOVE 1m 250mm WIDE

[W02] BRICK - SEATING EDGE

[W03] BLUESTONE STAIR WALL

[E01] BLUESTONE EDGE

[E02] FLUSH CONCRETE EDGE

E03] FLUSH TIMBER EDGE