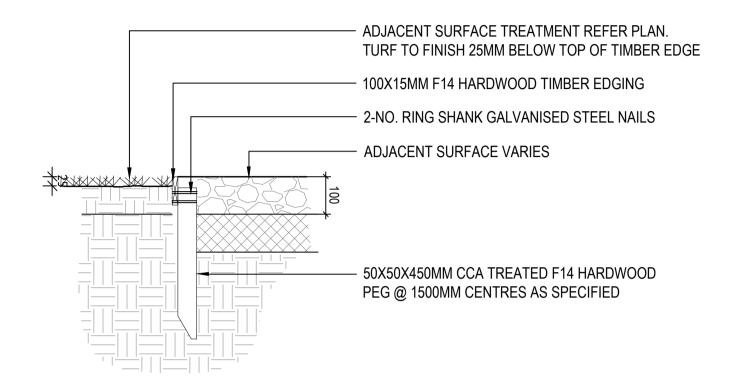

### EDGES AND WALLS

[W01] WALL - ABOVE 1m 250mm WIDE

[W02] BRICK - SEATING EDGE

[W03] BLUESTONE STAIR WALL

[E01] BLUESTONE EDGE

[E02] FLUSH CONCRETE EDGE

E03] FLUSH TIMBER EDGE

[E03] FLUSH TIMBER EDGE

SCALE 1:10

|                | Issues/ Revisions                                                                           |                |      |          |                                        | THIS DRAWING SHALL BE READ IN CONJUNCTION WITH THE                                                                                                                                                                                           |  |
|----------------|---------------------------------------------------------------------------------------------|----------------|------|----------|----------------------------------------|----------------------------------------------------------------------------------------------------------------------------------------------------------------------------------------------------------------------------------------------|--|
| Issue          | Description                                                                                 | Drwn           | Ckd. | Appd.    | Date                                   | SPECIFICATION.                                                                                                                                                                                                                               |  |
| P1<br>P2<br>P3 | DETAILED DESIGN - PRELIMINARY DETAILED DESIGN - FOR APPROVAL DETAILED DESIGN - FOR APPROVAL | GH<br>GH<br>GH | MF   | MF<br>MF | 22/07/2021<br>27/08/2021<br>20/10/2021 | THE CONTRACTOR AND THEIR SUB-CONTRACTORS SHALL VERIFY ALL DIMENSIONS, LINES, LEVELS AND EXISTING SERVICE LOCATIONS, PRIOR TO COMMENCEMENT ON SITE, PREPARATION OF DETAIL/SHOP DRAWINGS, AND FABRICATION OF CONSTRUCTION/BUILDING COMPONENTS. |  |