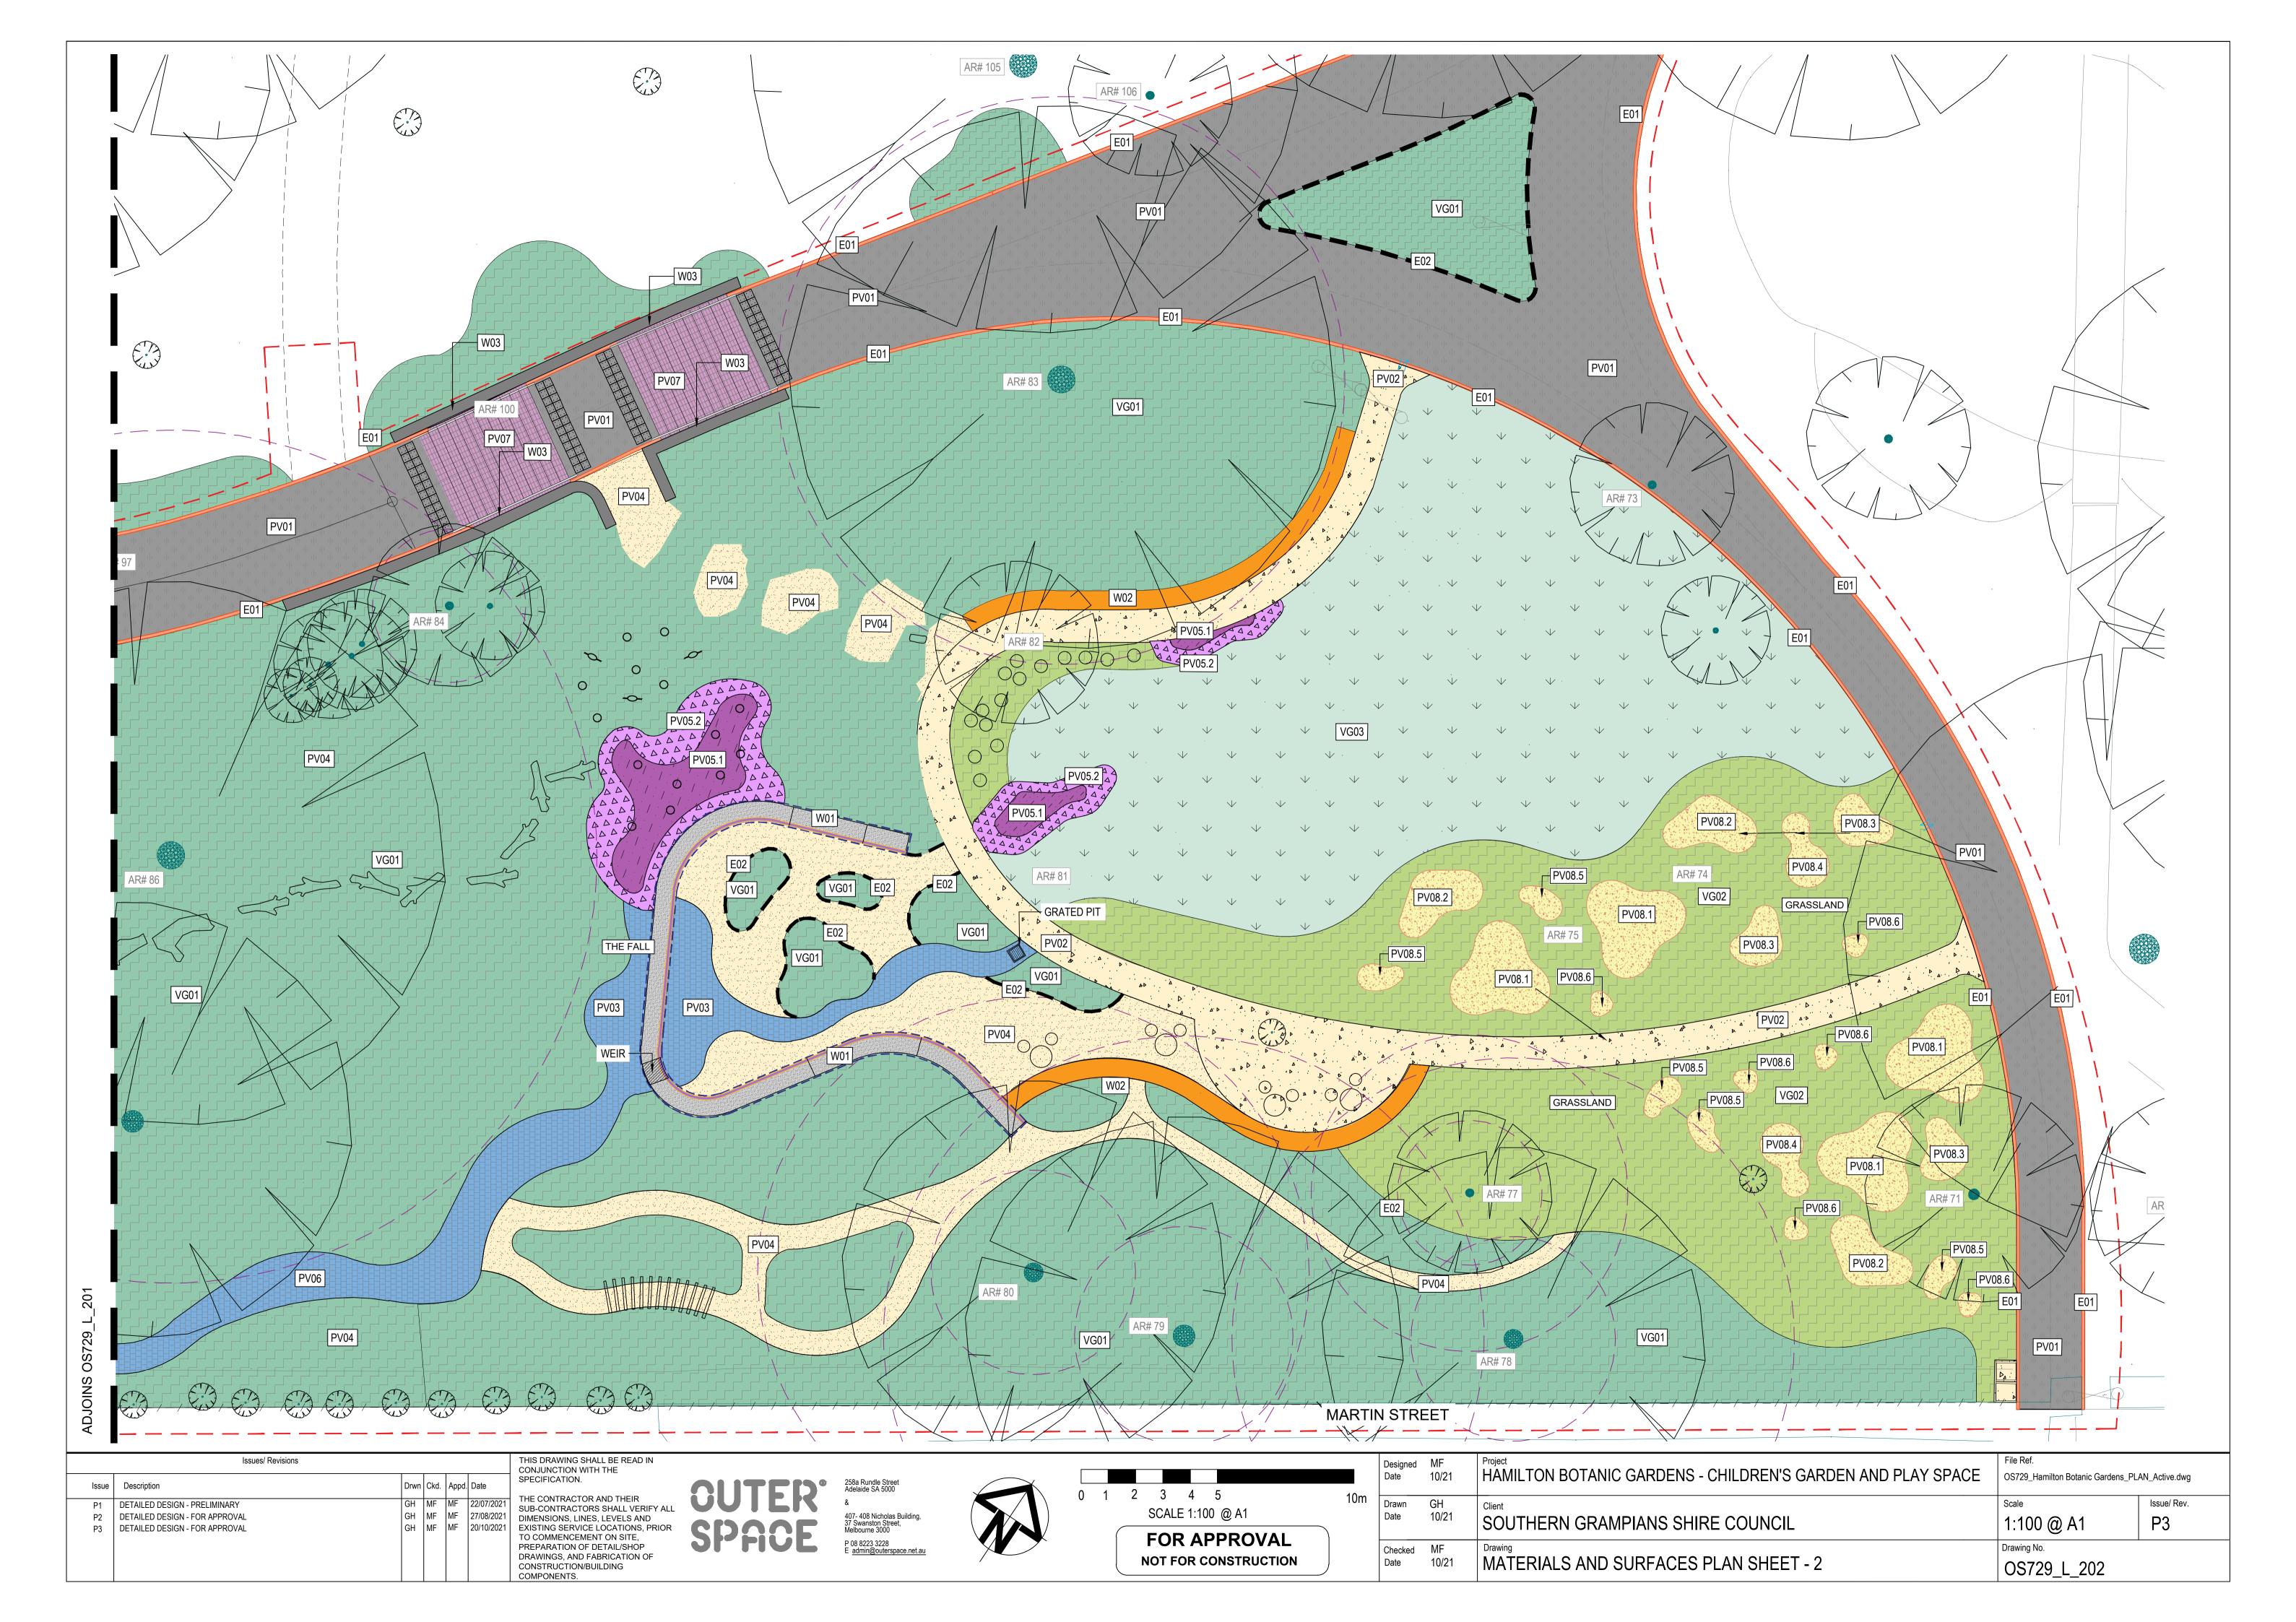

### LANDSCAPE LEGEND

THIS LANDSCAPE LEGEND REFERS TO THE LANDSCAPE SELECTIONS SCHEDULES

#### **PRELIMINARIES**

EXTENT OF WORKS LINE

TOP OF WALL LEVEL

EXISTING TREES TO RETAINED AND PROTECTED

TREE PROTECTION ZONE

AR# 80 TREE NUMBER. REFER TO ARBORIST'S REPORT

FLUSH TRANSITION

EXISTING GATE TO BE RETAINED AND PROTECTED

#### **DEMOLITION**

EXISTING TREES TO BE REMOVED

EXISTING GATES ALONG KENNEDY STREET

#### SOFTSCAPE

PROPOSED TREES

[VG01] GARDEN BED - TYPE 1

[VG02] GARDEN BED - GRASSLAND

[VG03] IRRIGATED LAWN

#### LANDSCAPE LIGHTING

[LF01] PROPOSED LED STRIP LIGHTING

[LF02] PROPOSED IN-GROUIND UP LIGHTING

#### PAVING AND SURFACES

### EDGES AND WALLS

[W01] WALL - ABOVE 1m 250mm WIDE

[W02] BRICK - SEATING EDGE

[W03] BLUESTONE STAIR WALL

[E01] BLUESTONE EDGE

[E02] FLUSH CONCRETE EDGE

E03] FLUSH TIMBER EDGE