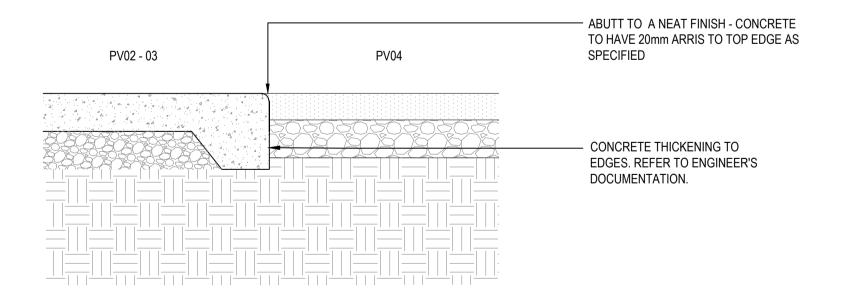

2 [PV02-PV03] IN-SITU CONCRETE TYPES 1 AND 2 801 SCALE 1:10 70mm DEEP GRANITIC SAND
AS SPECIFIED
BASE COURSE. REFER TO
ENGINEER'S DOCUMENTATION

SUBGRADE. REFER TO
ENGINEER'S DOCUMENTATION

3 [PV04] GRAVEL PAVING 801 SCALE 1:10