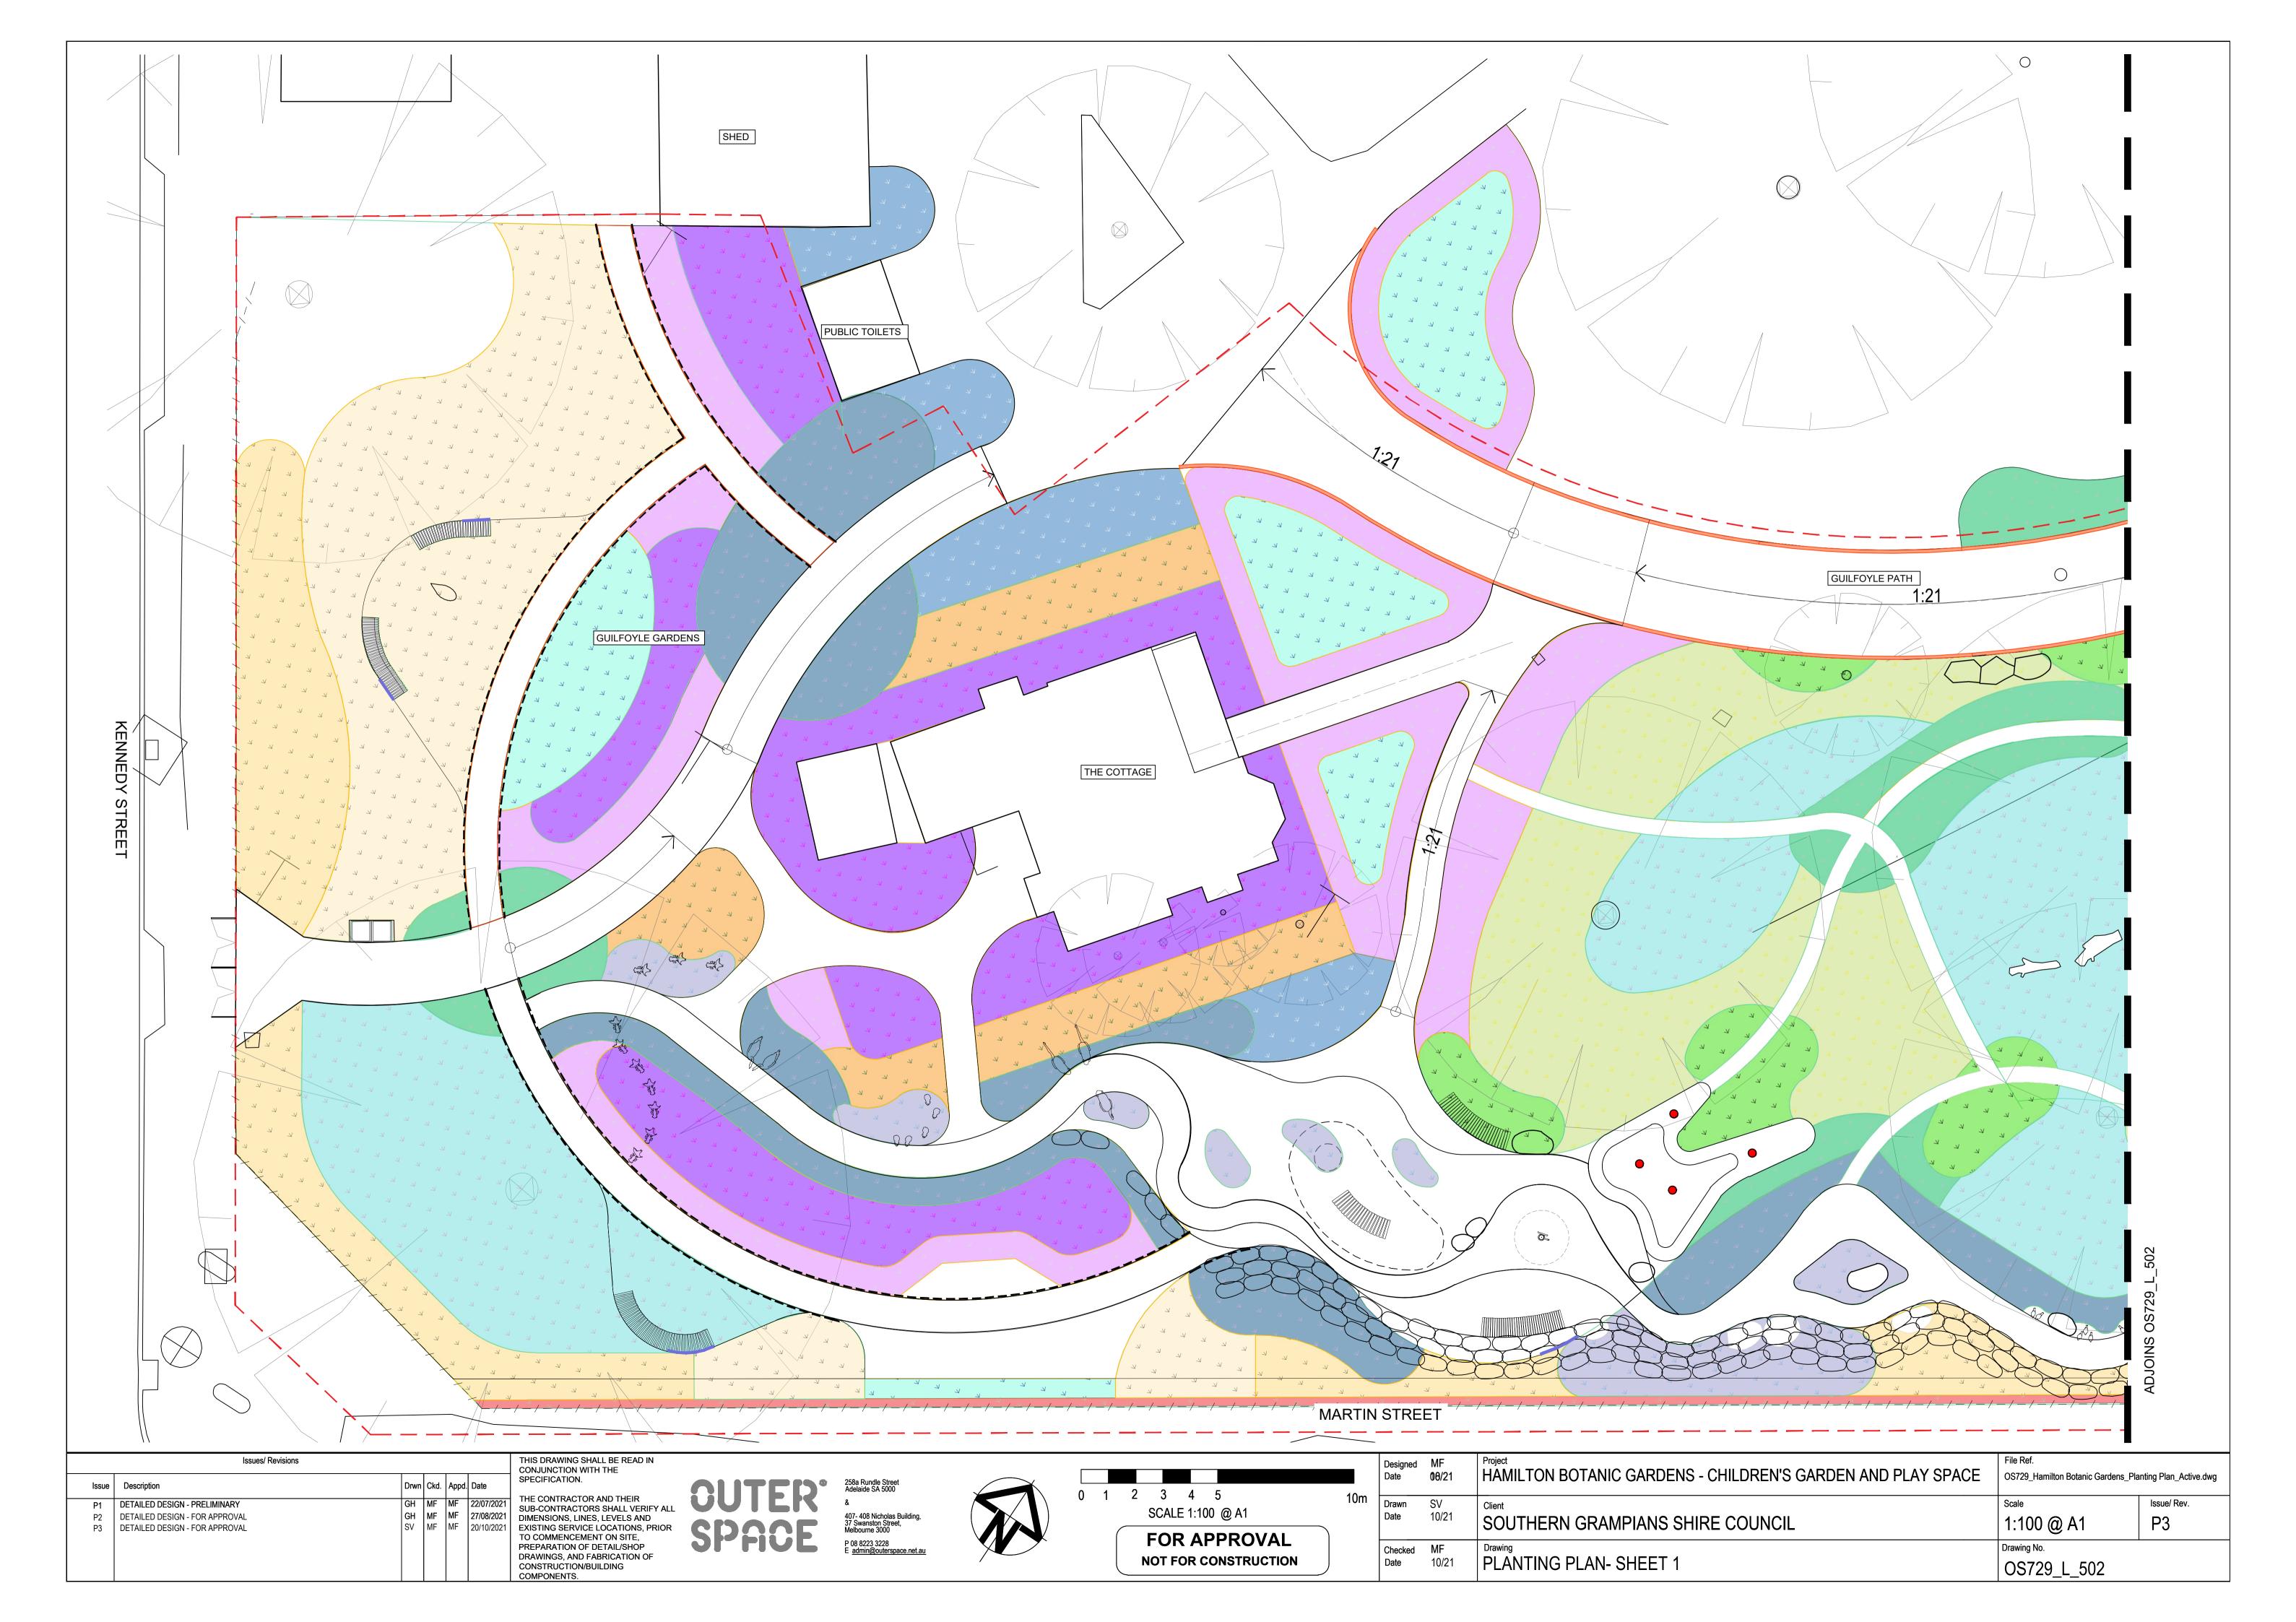

#### SOFTSCAPE

PROPOSED TREES

[VG01] GARDEN BED - TYPE 1

[VG02] GARDEN BED - GRASSLAND

[VG03] IRRIGATED LAWN

| OS729                                                                            | Hamilton Botanic Gardens Plant Sche                                                                                                           |                                                              |                                                                                                                                     |                                      |                               |                                                   |
|----------------------------------------------------------------------------------|-----------------------------------------------------------------------------------------------------------------------------------------------|--------------------------------------------------------------|-------------------------------------------------------------------------------------------------------------------------------------|--------------------------------------|-------------------------------|---------------------------------------------------|
| Code                                                                             | Scientific name                                                                                                                               | Common Name                                                  | Mature height (h x w)                                                                                                               | Pot size                             | Quantities                    | Notes                                             |
| 01                                                                               | Callitris Copses                                                                                                                              |                                                              |                                                                                                                                     |                                      |                               |                                                   |
|                                                                                  | Feature plants and trees                                                                                                                      |                                                              | Total area                                                                                                                          |                                      | Sq.m                          | 188.88                                            |
|                                                                                  | •                                                                                                                                             | Tota                                                         | al no. of plants required                                                                                                           |                                      | 567                           | 3 plants per Sq.m                                 |
| Cal Gla S                                                                        | Callitris glaucohylla SMALL                                                                                                                   | White Cypress Pine                                           | 15m x 10m                                                                                                                           | 40L                                  | 283                           | - p                                               |
| Cal Gla L                                                                        | Callitris glaucohylla LARGE                                                                                                                   | White Cypress Pine                                           | 15m x 10m                                                                                                                           | 100L                                 | 283                           |                                                   |
|                                                                                  |                                                                                                                                               | ,,                                                           | Total area                                                                                                                          |                                      | Sq.m                          | 238.69                                            |
|                                                                                  |                                                                                                                                               | Tota                                                         | al no. of plants required                                                                                                           |                                      | 716                           | 3 plants per Sq.m                                 |
| Cal Obl S                                                                        | Callitris oblonga SMALL                                                                                                                       | Pygmy Cypress Pine                                           | 5m x 2.5m                                                                                                                           | 40L                                  | 358                           | - p                                               |
| Cal Obl L                                                                        | Callitris oblonga LARGE                                                                                                                       | Pygmy Cypress Pine                                           | 5m x 2.5m                                                                                                                           | 100L                                 | 358                           |                                                   |
|                                                                                  |                                                                                                                                               | ,,,,,,,,,,,,,,,,,,,,,,,,,,,,,,,,,,,,,,,                      | Total area                                                                                                                          |                                      | Sq.m                          | 82.55                                             |
|                                                                                  |                                                                                                                                               | Tota                                                         | al no. of plants required                                                                                                           |                                      | 248                           | 3 plants per Sq.m                                 |
| Pin Wal S                                                                        | Pinus wallichiana SMALL                                                                                                                       | Bhutan Pine                                                  | 12m x 4m                                                                                                                            | 40L                                  | 124                           | - p                                               |
| Pin Wal L                                                                        | Pinus wallichiana LARGE                                                                                                                       | Bhutan Pine                                                  | 12m x 4m                                                                                                                            | 100L                                 | 124                           |                                                   |
|                                                                                  | T III do Wallionana 2 III d                                                                                                                   | Direction                                                    | TEIL VIII                                                                                                                           | 1002                                 | 121                           |                                                   |
| 02                                                                               | Tea-Tree Groves                                                                                                                               |                                                              |                                                                                                                                     |                                      |                               |                                                   |
|                                                                                  | Understorey planting                                                                                                                          |                                                              | Total area                                                                                                                          |                                      | Sq.m                          | 166.521                                           |
|                                                                                  |                                                                                                                                               |                                                              | al no. of plants required                                                                                                           |                                      | 666                           | 4 plants per Sq.m                                 |
| Lep 'Rio                                                                         | Leptospermum 'Riot'                                                                                                                           | Riot' Tea Tree                                               | 1-1.5m x 1-1.5m                                                                                                                     | 200mm                                | 83                            |                                                   |
| Lep Pet                                                                          | Leptospermum petersonii 'Little Lemon Scents'                                                                                                 | Little Lemon Scents' Tea Tree                                | 1.5-2m x 1.5m                                                                                                                       | 200mm                                | 83                            |                                                   |
| Lep Mor                                                                          | Leptospermum morrisonii 'Burgundy'                                                                                                            | Burgundy' Tea Tree                                           | 3m x 1.5m                                                                                                                           | 200mm                                | 83                            |                                                   |
| Lep Liv                                                                          | Leptospermum liversidgei 'Mozzie Blocker'                                                                                                     | Mozzie Blocker' Tea Tree                                     | 1.5m x 1m                                                                                                                           | 200mm                                | 83                            |                                                   |
| 03                                                                               | Rocky Outcrops                                                                                                                                |                                                              |                                                                                                                                     |                                      |                               |                                                   |
|                                                                                  | Feature plants and trees                                                                                                                      |                                                              |                                                                                                                                     |                                      | Nos                           |                                                   |
| Cya Aus                                                                          | Cyathea australis                                                                                                                             | Rough Tree Fern                                              | 6m x 5m                                                                                                                             | 40L                                  | 1                             |                                                   |
| Cya Coo                                                                          | Cyathea cooperi                                                                                                                               | Lacy Tree Fern                                               | 6m x 5m                                                                                                                             | 40L                                  | 2                             |                                                   |
| ,                                                                                | Groundcovers and grasses                                                                                                                      |                                                              | Total area                                                                                                                          |                                      | Sq.m                          | 139.049                                           |
|                                                                                  | <b>3</b>                                                                                                                                      | Tota                                                         | al no. of plants required                                                                                                           |                                      | 139                           | 1 plants per Sq.m                                 |
| Asp Aus                                                                          | Asplenium australasicum                                                                                                                       | Birds Nest Fern                                              | 1.5m x 1.5m                                                                                                                         | 140mm                                | 139                           | I plants per sq.m                                 |
| , top , tuo                                                                      |                                                                                                                                               |                                                              | Total area                                                                                                                          |                                      | Sq.m                          | 221.8                                             |
|                                                                                  |                                                                                                                                               | Tota                                                         | al no. of plants required                                                                                                           |                                      | 333                           | 1.5 plants per Sq.n                               |
| Cal Dub                                                                          | Calochlaena dubia                                                                                                                             |                                                              | 0.5-2m x 1-1.5m                                                                                                                     | 140mm                                | 333                           | 1.5 plants per 54.11                              |
| Cai Dub                                                                          | Calocinaena aubia                                                                                                                             | DidCREITTEIT                                                 | Total area                                                                                                                          |                                      | Sq.m                          | 401.66                                            |
|                                                                                  |                                                                                                                                               | Tota                                                         | al no. of plants required                                                                                                           |                                      | 2410                          | 6 plants per Sq.m                                 |
| Dic Rip                                                                          | Dichondra ripens                                                                                                                              |                                                              | 0.15m x 2m                                                                                                                          | 75mm                                 | 2410                          | o plants per sq.m                                 |
| DIC NIP                                                                          | Dictionard ripens                                                                                                                             | Ridney Weed                                                  | Total area                                                                                                                          |                                      |                               | 189.06                                            |
|                                                                                  |                                                                                                                                               | Total                                                        | al no. of plants required                                                                                                           |                                      | Sq.m<br>284                   | 1.5 plants per Sq.n                               |
| Mol Cap                                                                          | Molineria capitulata                                                                                                                          | Palm Grass                                                   | 1m x 2m                                                                                                                             | 140mm                                | 284                           | 1.5 piunts per 34.11                              |
| ivioi cap                                                                        | плоштена сарканаса                                                                                                                            | i dilii Olass                                                | 1111 A 2111                                                                                                                         | 1-10111111                           | 204                           |                                                   |
|                                                                                  |                                                                                                                                               |                                                              |                                                                                                                                     |                                      |                               |                                                   |
| 04                                                                               | Cordyline and Gymea Islets                                                                                                                    |                                                              |                                                                                                                                     |                                      |                               | 01.75                                             |
| 04                                                                               | Feature plants and trees                                                                                                                      |                                                              | Total area                                                                                                                          |                                      | Sq.m                          | 91.75                                             |
| 04                                                                               |                                                                                                                                               | Tota                                                         | Total area<br>al no. of plants required                                                                                             |                                      | Sq.m<br>275                   |                                                   |
|                                                                                  |                                                                                                                                               | Tota                                                         | al no. of plants required                                                                                                           |                                      | 275                           |                                                   |
| Mix 1:                                                                           |                                                                                                                                               | Tota  Cabbage Tree                                           |                                                                                                                                     |                                      |                               |                                                   |
| Mix 1:<br>Cor Aus S                                                              | Feature plants and trees                                                                                                                      |                                                              | al no. of plants required                                                                                                           |                                      | 275                           |                                                   |
| Mix 1:<br>Cor Aus S<br>Cor Aus L                                                 | Feature plants and trees  Cordyline australis SMALL                                                                                           | Cabbage Tree                                                 | al no. of plants required<br>6m x 2m                                                                                                | 40L                                  | <b>275</b> 69                 |                                                   |
| Mix 1:<br>Cor Aus S<br>Cor Aus L                                                 | Cordyline australis SMALL Cordyline australis LARGE                                                                                           | Cabbage Tree<br>Cabbage Tree                                 | al no. of plants required<br>6m x 2m<br>6m x 2m                                                                                     | 40L<br>100L<br>140mm                 | <b>275</b> 69 69              |                                                   |
| Mix 1:<br>Cor Aus S<br>Cor Aus L<br>Cri Ped                                      | Cordyline australis SMALL Cordyline australis LARGE                                                                                           | Cabbage Tree<br>Cabbage Tree<br>Swamp Lily                   | 6m x 2m<br>6m x 2m<br>1.5-3m x 1-3m                                                                                                 | 40L<br>100L<br>140mm                 | 69<br>69<br>138               | 3 plants per Sq.m  295.01                         |
| Mix 1:<br>Cor Aus S<br>Cor Aus L<br>Cri Ped                                      | Cordyline australis SMALL Cordyline australis LARGE                                                                                           | Cabbage Tree Cabbage Tree Swamp Lily Tota                    | al no. of plants required 6m x 2m 6m x 2m 1.5-3m x 1-3m Total area                                                                  | 40L<br>100L<br>140mm                 | 69<br>69<br>138<br>Sq.m       | 3 plants per Sq.m  295.01                         |
| Mix 1:<br>Cor Aus S<br>Cor Aus L<br>Cri Ped<br>Mix 2:<br>Cli Min                 | Cordyline australis SMALL Cordyline australis LARGE Crinum pedunculatum                                                                       | Cabbage Tree Cabbage Tree Swamp Lily Tota                    | al no. of plants required 6m x 2m 6m x 2m 1.5-3m x 1-3m  Total area                                                                 | 40L<br>100L<br>140mm                 | 275 69 69 138 Sq.m Sq.m       | 3 plants per Sq.m  295.01                         |
| Mix 1: Cor Aus S Cor Aus L Cri Ped  Mix 2: Cli Min Dor Exc S                     | Feature plants and trees  Cordyline australis SMALL  Cordyline australis LARGE  Crinum pedunculatum  Clivia miniata                           | Cabbage Tree Cabbage Tree Swamp Lily Tota                    | 6m x 2m 6m x 2m 1.5-3m x 1-3m  Total area of no. of plants required 0.3-0.6m x 0.3-0.6m                                             | 40L<br>100L<br>140mm                 | 275 69 69 138 Sq.m Sq.m 885   | 3 plants per Sq.m  295.01 3 plants per Sq.m       |
| Mix 1: Cor Aus S Cor Aus L Cri Ped  Mix 2: Cli Min Dor Exc S Dor Exc L Dor Pal S | Feature plants and trees  Cordyline australis SMALL  Cordyline australis LARGE  Crinum pedunculatum  Clivia miniata  Doryanthes excelsa SMALL | Cabbage Tree Cabbage Tree Swamp Lily  Tota Clivia Gymea Lily | al no. of plants required  6m x 2m  6m x 2m  1.5-3m x 1-3m  Total area  al no. of plants required  0.3-0.6m x 0.3-0.6m  2-4m x 2-3m | 40L<br>100L<br>140mm<br>140mm<br>40L | 275 69 69 138 Sq.m Sq.m 885 6 | 3 plants per Sq.m  295.01 3 plants per Sq.m  Nos. |

| 05                 | River Red Gum and Grassy Plains            |                                         |                                      |          |          |                    |
|--------------------|--------------------------------------------|-----------------------------------------|--------------------------------------|----------|----------|--------------------|
|                    | Feature plants and trees                   |                                         |                                      |          | Nos      |                    |
| Euc Cam            | Eucalytpus camaldulensis                   | River Red Gum                           | 20+m x 6m                            | 100L     | 1        |                    |
|                    | Groundcover and grasses                    |                                         | Total are                            |          | Sq.m     | 311.34             |
| Grass mix          |                                            | То                                      | tal no. of plants require            |          | <br>1868 | 6 plants per Sq.i  |
| Amp Ner            | Amphibromus nervosus                       | Common Swamp Wallaby-gra                |                                      | 140mm    | 125      | - Opidines per oqu |
| Aus Ele            | Austrostipa elegantissima                  | Feather Spear Grass                     | 0.4m x 0.4m                          | 140mm    | 125      |                    |
| Deu Qua            | Deyeuxia quadriseta                        | Reed Bent-grass                         | 0.1-1.5m x 0.4m                      | 140mm    | 125      |                    |
| Dia Pru            | Dianella prunina 'Utopia'                  | Native Flax                             | 0.6m x 0.4-0.5m                      | 140mm    | 125      |                    |
| Dic Cri            | Dichelachne crinita                        | Longhair Plume Grass                    | 0.8m x 0.3m                          | 140mm    | 125      |                    |
| Gly Aus            | Glyceria australis                         | Australian Sweet-grass                  | 0.5m x 0.5m                          | 140mm    | 125      |                    |
| Lom 'Kat           | Lomandra longifolia 'Katrinus Deluxe'      | Mat Rush                                | 0.6-0.8m x 0.6-1m                    | 140mm    | 125      |                    |
| Lom 'Nya           |                                            | Mat Rush                                | 0.7-0.8m x 0.8-1m                    | 140mm    | 125      |                    |
| Lom 'Sil           | Lomandra 'Silver Grace'                    | Mat Rush                                | 0.5-0.6m x 0.5-0.6m                  | 140mm    | 125      |                    |
| Mic Sti            | Microlaena stipoides                       | Weeping Grass                           | 0.25m x -                            | 140mm    | 125      |                    |
| Pen Alo            | Pennisetum alopecuroides 'Nafray'          | Swamp Foxtail Grass                     | 0.6-0.7m x 0.5-0.8m                  | 140mm    | 125      |                    |
| Pim Hum            | Pimelea humilis                            | Common Rice-flower                      | 0.1-0.3m x 0.3-1m                    | 140mm    | 125      |                    |
|                    |                                            |                                         | 0.1-0.3m x 0.3-1m<br>0.5-0.8m x 0.5m | 140mm    | 125      |                    |
| Ryt Dut<br>The Tri | Rytidosperma duttonianum  Themeda triandra | Brown-back Wallaby-grass Kangaroo Grass | 0.5-0.8m x 0.5m                      | 140mm    | 125      |                    |
| me m               | Themeda thanara                            | Kangaroo Grass                          | U.SIII X U.SIII                      | 14011111 | 125      |                    |
| 0.0                | Illiano de Company Constant                |                                         |                                      |          |          |                    |
| 06                 | Hyper-Sensory Garden                       |                                         |                                      |          |          |                    |
|                    | Feature plants                             |                                         | Total are                            | a        | Sq.m     | 75.46              |
|                    |                                            | То                                      | tal no. of plants required           | d        | 453      | 6 plants per Sq.   |
| Cor Ref            | Correa reflexa x alba 'Lemon Twist'        | Native Fuschia                          | 0.1-0.2m x 1-1.2m                    | 140mm    | 453      |                    |
|                    |                                            |                                         |                                      |          |          |                    |
|                    |                                            |                                         | Total are                            | a        | Sq.m     | 186.214            |
|                    |                                            | То                                      | tal no. of plants require            | d        | 1117     | 6 plants per Sq.   |
| Lav Den            | Lavendula dentata                          | French Lavender                         | 1m x 1.2m                            | 140mm    | 1117     |                    |
|                    |                                            |                                         |                                      |          |          |                    |
|                    |                                            |                                         | Total are                            | a        | Sq.m     | 106.17             |
| Mix 1              |                                            | То                                      | tal no. of plants require            | d        | 637      | 6 plants per Sq.   |
| Poa Lab            | Poa labillardieri 'Eskdale'                | Tussock Grass                           | 0.5-1m x 0.4-0.5m                    | 140mm    | 319      |                    |
| Sta Byz            | Stachys byzantina                          | Lamb's ears                             | 0.15-0.3m x 0.6-1m                   | 140mm    | 319      |                    |
|                    |                                            |                                         |                                      |          |          |                    |
|                    |                                            |                                         | Total are                            | а        | Sq.m     | 66.19              |
|                    |                                            | То                                      | tal no. of plants require            | d        | 397      | 6 plants per Sq.   |
| Mix 2              |                                            |                                         |                                      |          |          |                    |
| Sca Aem            | Scaevola aemula 'New Summer White Fan'     | Fan Flower                              | 0.4m x 2m                            | 140mm    | 199      |                    |
| Wah Str            | Wahlenbergia stricta 'Blue Mist'           | Native Bluebell                         | 0.3-0.4m x 0.3-0.4m                  | 140mm    | 199      |                    |
|                    |                                            |                                         |                                      |          |          |                    |
|                    |                                            |                                         | Total are                            | а        | Sq.m     | 196.97             |
| Mix 3              |                                            | То                                      | tal no. of plants required           | d        | 1182     | 6 plants per Sq.   |
| Phi 'Flo           | Philotheca 'Flower Girl'                   | Wax Flower                              | 1-1.5m x 1-1.5m                      | 140mm    | 394      |                    |
| Pit Ter            | Pityrodia terminalis                       | Native Foxglove                         | 1m x 1m                              | 140mm    | 394      |                    |
| Pro Mag            | Prostanthera magnifica                     | Mint Bush                               | 0.4-2.5m x 0.4-1.5m                  | 140mm    | 394      |                    |
|                    |                                            |                                         |                                      |          |          |                    |
|                    |                                            |                                         |                                      |          |          |                    |
| 07                 | Climbers                                   |                                         |                                      |          |          |                    |
|                    |                                            |                                         | Total are                            | a        | Sq.m     | 39.34              |
|                    |                                            | To                                      | tal no. of plants require            |          | 236      | 6 plants per Sq.   |
| Hed Hel            | Hedera helix                               | English Ivy                             | N.A x 0.3m                           | 140mm    | 236      | o piarits per sq.  |
| печ пет            | HEUCIU HEIIX                               | Luguanivy                               | IN'W Y O'SIII                        | 14011111 | 230      |                    |
| 00                 | 1                                          |                                         |                                      |          |          |                    |
| 1132               | Lawn                                       |                                         |                                      |          |          |                    |
| 08                 | -4                                         |                                         |                                      |          |          |                    |