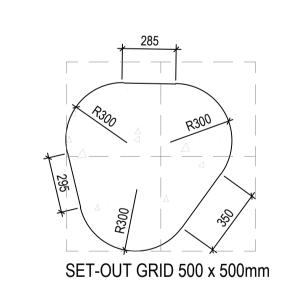

------------------------------------------------------------|-------------------------------------------------------------|-------------|--|
| Drawn<br>Date    | GH<br>10/21 | SOUTHERN GRAMPIANS SHIRE COUNCIL                                    | AS SHOWN                                                    | Issue/ Rev. |  |
| Checked<br>Date  | MF<br>10/21 | PAVING AND SURFACES DETAILS SHEET - 2                               | Drawing No. OS729_L_802                                     |             |  |



[PV08] PRE-CAST CONCRETE TYPICAL SECTION SCALE 1:20



[PV08.3] PAVING TYPE 3 SET-OUT 803 SCALE 1:20



[PV08.4] PAVING TYPE 4 SET-OUT SCALE 1:20



3665

[PV08.1] PAVING TYPE 1 SET-OUT SCALE 1:20





**FOR APPROVAL** 

NOT FOR CONSTRUCTION



[PV08.2] PAVING TYPE 2 SET-OUT SCALE 1:20



PLAN PV08.6

| 06  | [PV08.5] PAVING TYPE 5 SET-OUT |
|-----|--------------------------------|
| 803 | SCALE 1:20                     |

[PV08.6] PAVING TYPE 6 SET-OUT SCALE 1:20

| Issues/ Revisions |                                |      |      |       |            |  |  |  |  |  |  |  |
|-------------------|--------------------------------|------|------|-------|------------|--|--|--|--|--|--|--|
| Issue             | Description                    | Drwn | Ckd. | Appd. | Date       |  |  |  |  |  |  |  |
| P1                | DETAILED DESIGN - PRELIMINARY  | GH   | MF   | MF    | 22/07/2021 |  |  |  |  |  |  |  |
| P2                | DETAILED DESIGN - FOR APPROVAL | GH   | MF   | MF    | 27/08/2021 |  |  |  |  |  |  |  |
| P3                | DETAILED DESIGN - FOR APPROVAL | GH   | M