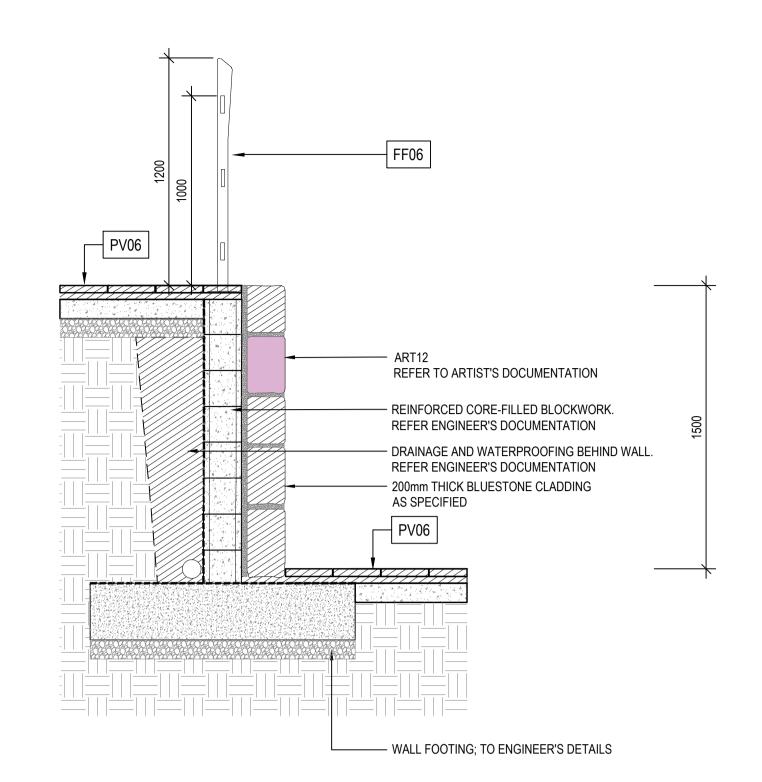

### INTEGRATED ART

[ART08] STONE SCULPTURE - GALAH

[ART09] STONE SCULPTURE - SWAMP WALLABY

[ART10] STONE SCULPTURE - PLATYPUS

[ART11] STONE SCULPTURE - DAMA WALLABY

[ART12] STONE WALL INLAY

[ART13] LARGE BLUESTONE WALL UNIT