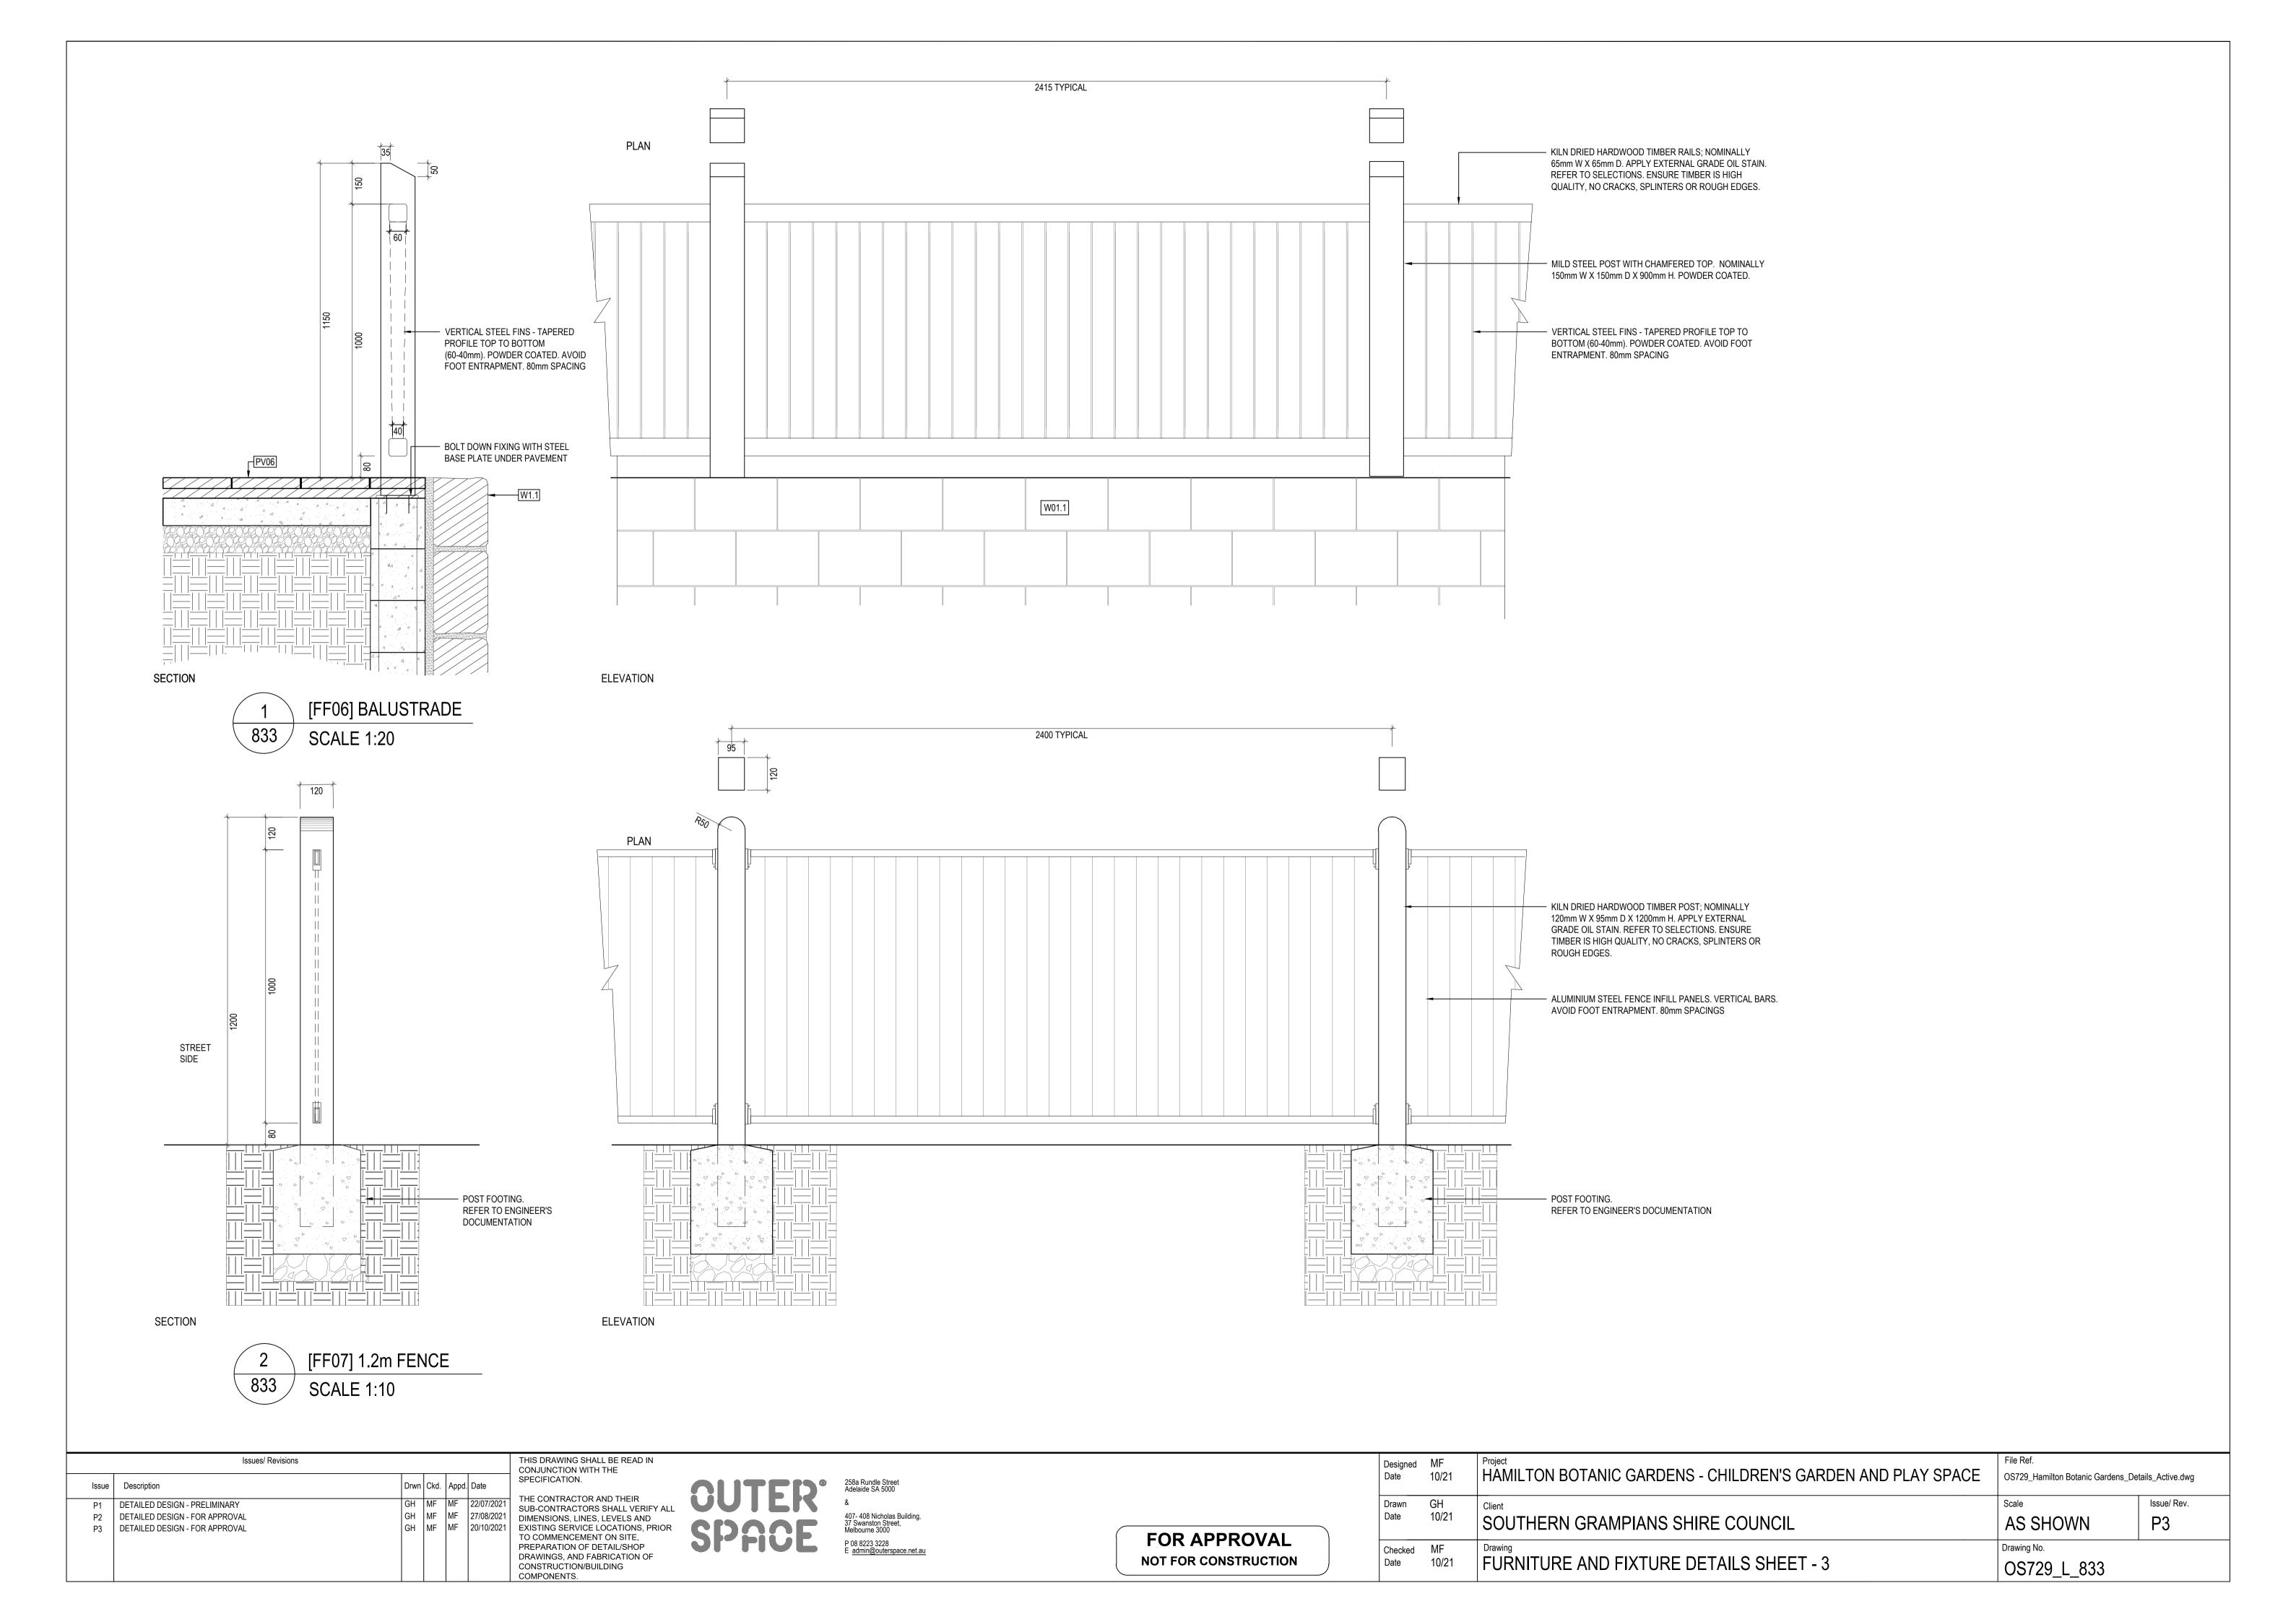

|  |
| NOT FOR CONSTRUCTION |  |
| NOT FOR CONSTRUCTION |  |

| Designed<br>Date | MF<br>10/21 | Project HAMILTON BOTANIC GARDENS - CHILDREN'S GARDEN AND PLAY SPACE | File Ref. OS729_Hamilton Botanic Gardens_Details_Active.dwg |             |  |
|------------------|-------------|---------------------------------------------------------------------|-------------------------------------------------------------|-------------|--|
| Drawn<br>Date    | GH<br>10/21 | SOUTHERN GRAMPIANS SHIRE COUNCIL                                    | AS SHOWN                                                    | Issue/ Rev. |  |
| Checked<br>Date  | MF<br>10/21 | FURNITURE AND FIXTURE DETAILS SHEET - 2                             | Drawing No. OS729_L_832                                     |             |  |





1 834

[FF08] WASTE AND RECYCLING UNITS

SCALE 1:20

|       | Issues/ Revisions              |      |      |       |            | -   |
|-------|--------------------------------|------|------|-------|------------|-----|
| Issue | Description                    | Drwn | Ckd. | Appd. | Date       |     |
| P1    | DETAILED DESIGN - PRELIMINARY  | GH   | MF   | MF    | 22/07/2021 | ,   |
| P2    | DETAILED DESIGN - FOR APPROVAL | GH   | MF   | MF    | 27/08/2021 | ĺ   |
| P3    | DETAILED DESIGN - FOR APPROVAL | GH   | MF   | MF    | 20/10/2021 | E   |
|       |                                |      |      |       |            | F   |
|       |                                |      |      |       |            | ן [ |

THIS DRAWING SHALL BE READ IN
CONJUNCTION WITH THE
SPECIFICATION.

THE