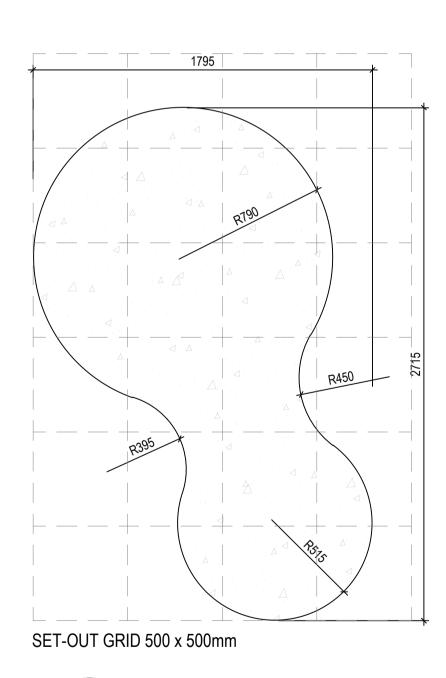

[PV08] PRE-CAST CONCRETE TYPICAL SECTION SCALE 1:20

[PV08.3] PAVING TYPE 3 SET-OUT 803 SCALE 1:20

[PV08.4] PAVING TYPE 4 SET-OUT SCALE 1:20

3665

[PV08.1] PAVING TYPE 1 SET-OUT SCALE 1:20

**FOR APPROVAL** 

NOT FOR CONSTRUCTION

[PV08.2] PAVING TYPE 2 SET-OUT SCALE 1:20

PLAN PV08.6

| 06  | [PV08.5] PAVING TYPE 5 SET-OUT |
|-----|--------------------------------|
| 803 | SCALE 1:20                     |

[PV08.6] PAVING TYPE 6 SET-OUT SCALE 1:20