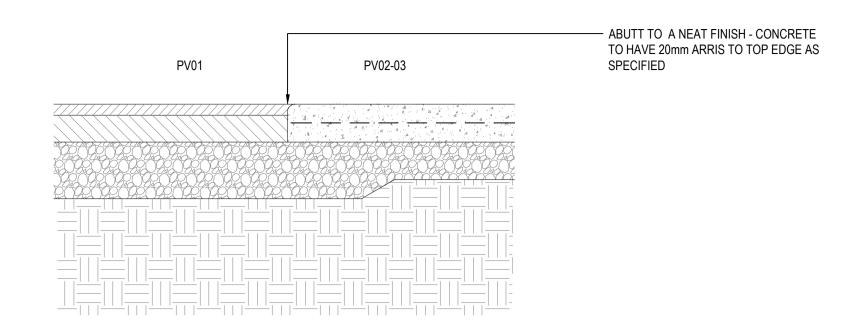

2 [PV02-PV03] IN-SITU CONCRETE TYPES 1 AND 2 801 SCALE 1:10 70mm DEEP GRANITIC SAND
AS SPECIFIED
BASE COURSE. REFER TO
ENGINEER'S DOCUMENTATION

SUBGRADE. REFER TO
ENGINEER'S DOCUMENTATION

3 [PV04] GRAVEL PAVING 801 SCALE 1:10