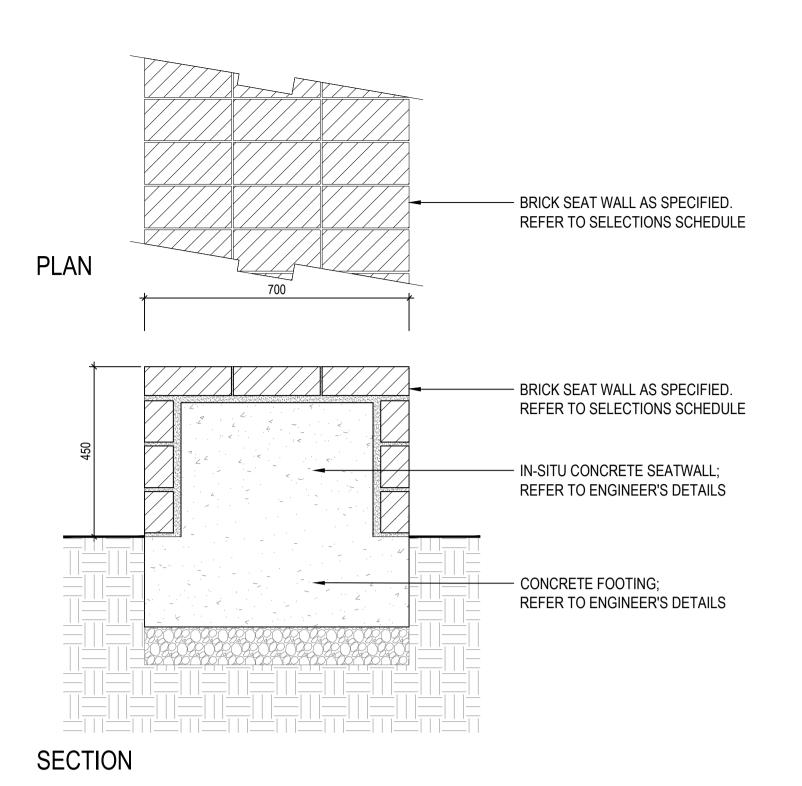

### EDGES AND WALLS

[W01] WALL - ABOVE 1m 250mm WIDE

[W02] BRICK - SEATING EDGE

[W03] BLUESTONE STAIR WALL

[E01] BLUESTONE EDGE

[E02] FLUSH CONCRETE EDGE

E03] FLUSH TIMBER EDGE