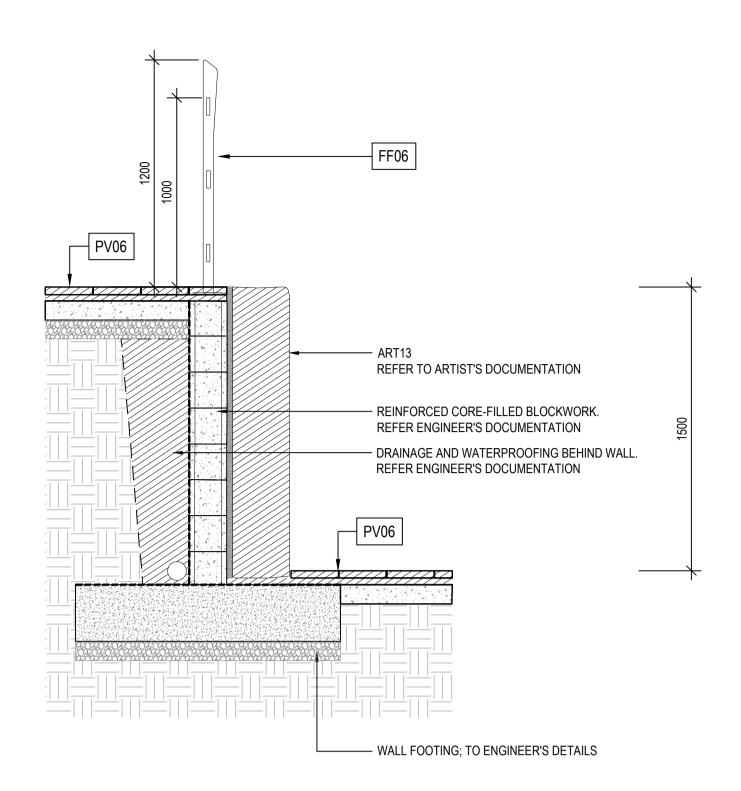

### INTEGRATED ART

[ART08] STONE SCULPTURE - GALAH

[ART09] STONE SCULPTURE - SWAMP WALLABY

[ART10] STONE SCULPTURE - PLATYPUS

[ART11] STONE SCULPTURE - DAMA WALLABY

[ART12] STONE WALL INLAY

[ART13] LARGE BLUESTONE WALL UNIT