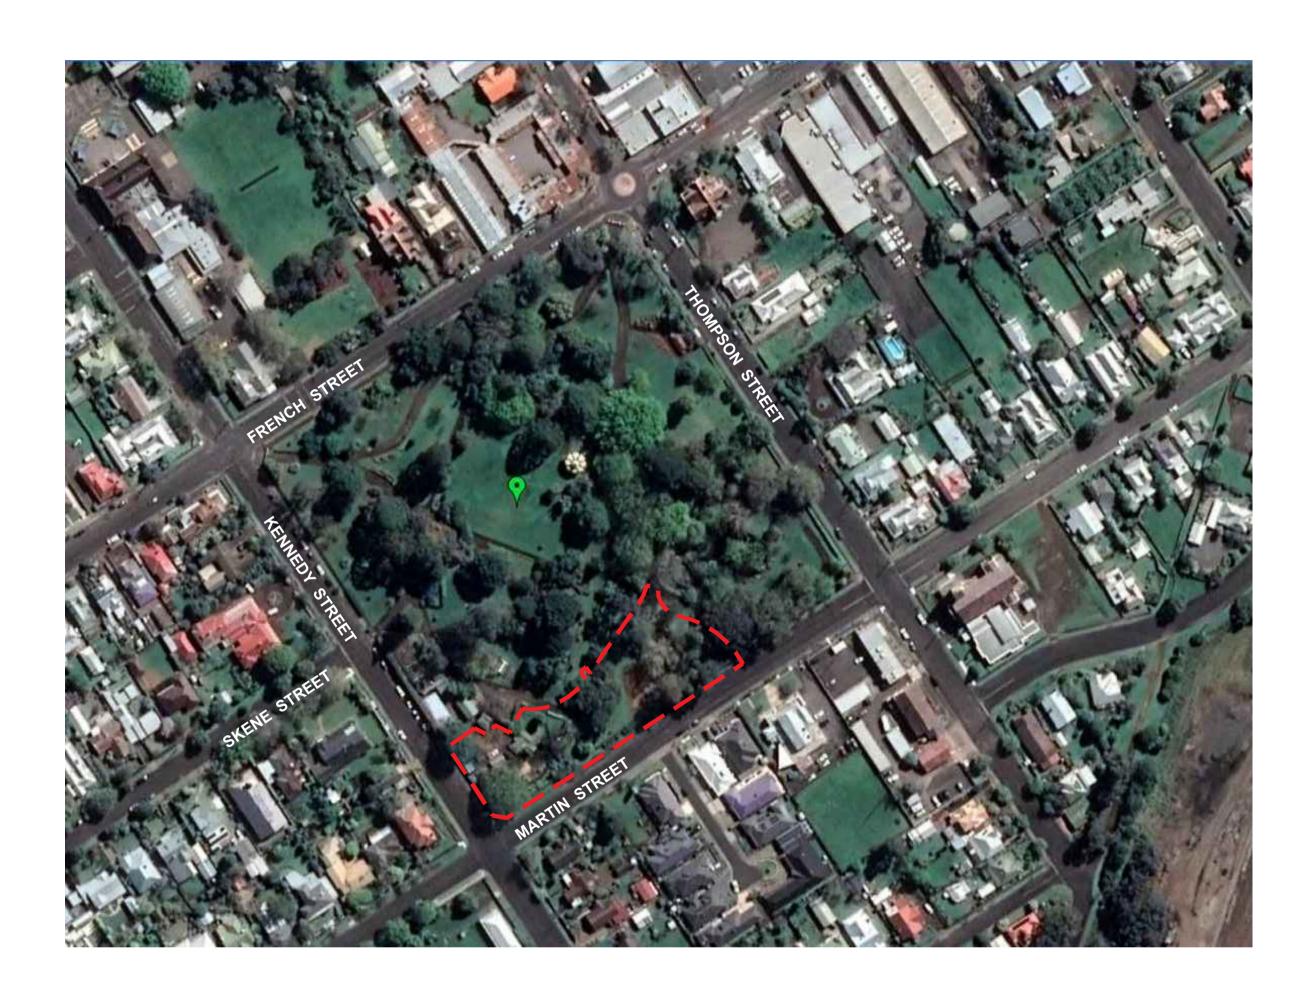

#### **PRELIMINARIES**

EXTENT OF WORKS LINE

TOP OF WALL LEVEL

EXISTING TREES TO RETAINED AND PROTECTED

TREE PROTECTION ZONE

AR# 80 TREE NUMBER. REFER TO ARBORIST'S REPORT

FLUSH TRANSITION

EXISTING GATE TO BE RETAINED AND PROTECTED

#### **DEMOLITION**

EXISTING TREES TO BE REMOVED

EXISTING GATES ALONG KENNEDY STREET