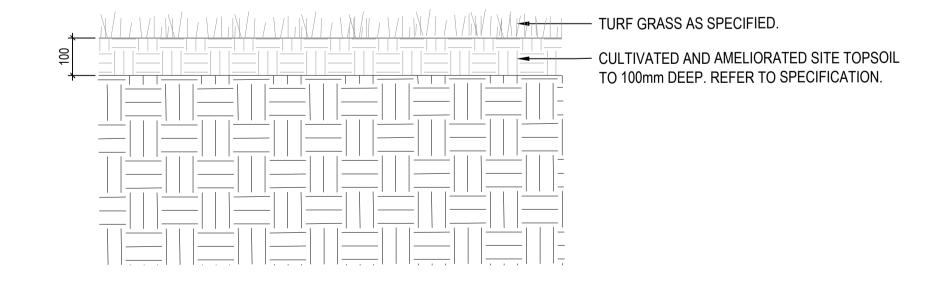

#### SOFTSCAPE

PROPOSED TREES

[VG01] GARDEN BED - TYPE 1

[VG02] GARDEN BED - GRASSLAND

[VG03] IRRIGATED LAWN