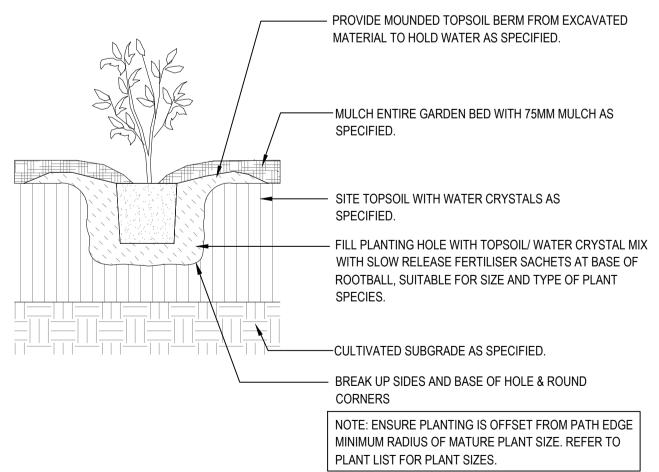

#### SOFTSCAPE

PROPOSED TREES

[VG01] GARDEN BED - TYPE 1

[VG02] GARDEN BED - GRASSLAND

[VG03] IRRIGATED LAWN