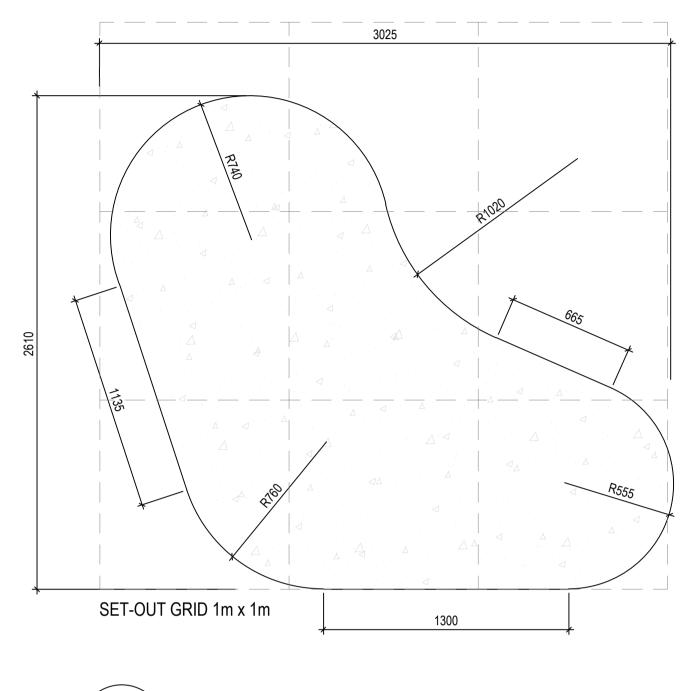

[PV08] PRE-CAST CONCRETE TYPICAL SECTION SCALE 1:20

[PV08.3] PAVING TYPE 3 SET-OUT 803 SCALE 1:20

[PV08.4] PAVING TYPE 4 SET-OUT SCALE 1:20

3665

[PV08.1] PAVING TYPE 1 SET-OUT SCALE 1:20

**FOR APPROVAL** 

NOT FOR CONSTRUCTION

[PV08.2] PAVING TYPE 2 SET-OUT SCALE 1:20

PLAN PV08.6

| 06  | [PV08.5] PAVING TYPE 5 SET-OUT |
|-----|--------------------------------|
| 803 | SCALE 1:20                     |

[PV08.6] PAVING TYPE 6 SET-OUT SCALE 1:20