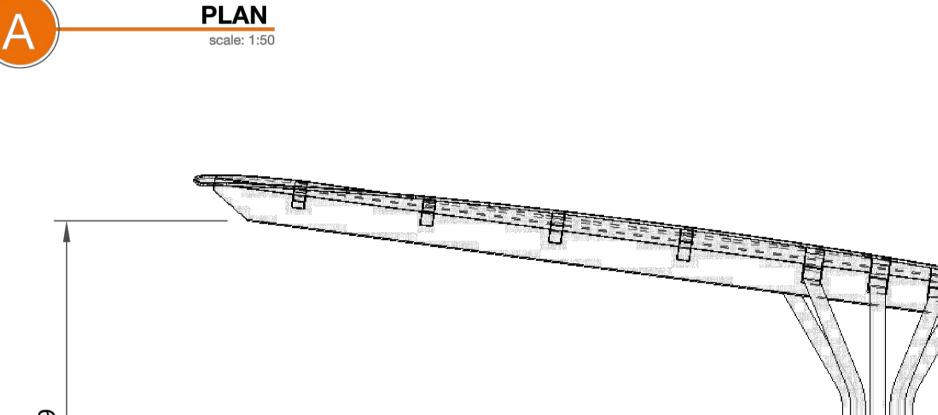

#### **PRELIMINARIES**

EXTENT OF WORKS LINE

TOP OF WALL LEVEL

EXISTING TREES TO RETAINED AND PROTECTED

TREE PROTECTION ZONE

AR# 80 TREE NUMBER. REFER TO ARBORIST'S REPORT

FLUSH TRANSITION

EXISTING GATE TO BE RETAINED AND PROTECTED

#### SOFTSCAPE

PROPOSED TREES

[VG01] GARDEN BED - TYPE 1

[VG02] GARDEN BED - GRASSLAND

[VG03] IRRIGATED LAWN

#### PLAY ELEMENTS

IPE041 LO

#### SERVICES

[PE01] CUSTOM TUNNEL
[PE02] WATER DISPENSER

[PE03] TIMBER STUMPS

[PE04] LOG