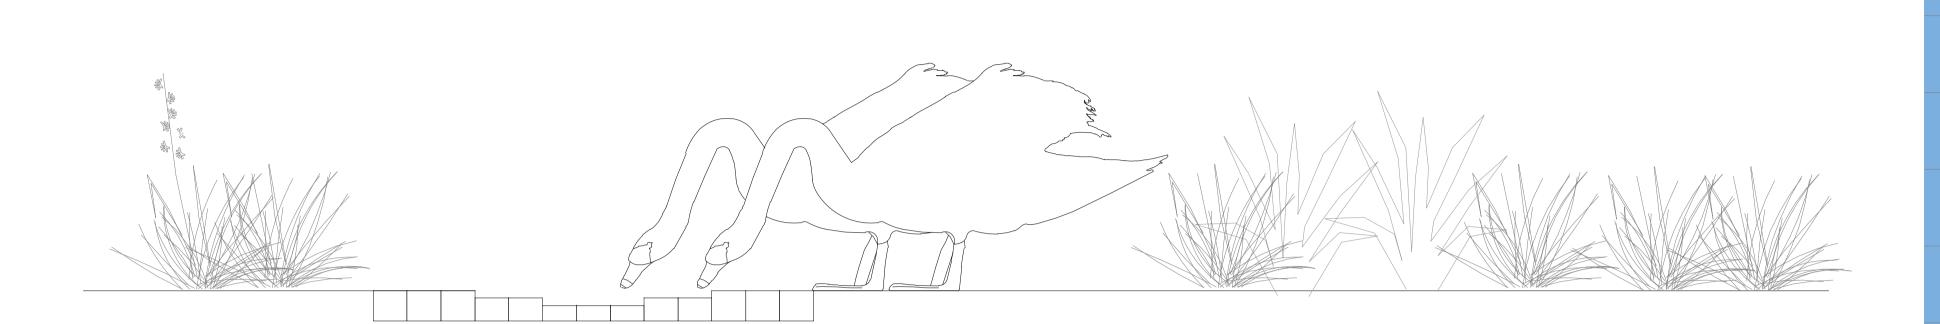

RUCTION/BUILDING

| FOR APPROVAL         |  |
|----------------------|--|
| NOT FOR CONSTRUCTION |  |

| Designed<br>Date | MF<br>10/21 | HAMILTON BOTANIC GARDENS - CHILDREN'S GARDEN AND PLAY SPACE | File Ref.  OS729_Hamilton Botanic Gardens_Artwork Details_Active.dwg |  |  |
|------------------|-------------|-------------------------------------------------------------|----------------------------------------------------------------------|--|--|
| Drawn<br>Date    | UJ<br>10/21 | SOUTHERN GRAMPIANS SHIRE COUNCIL                            | AS SHOWN P1                                                          |  |  |
| Checked<br>Date  | MF<br>10/21 | ADTIMODIC DETAIL O QUIEET O                                 | Drawing No. OS729_L_855                                              |  |  |



ART05 SWAN ELEVATION SCALE 1:10

ART05 SWAN PLAN SCALE 1:10



ART05 SWAN TYPICAL DETAIL SCALE 1:10



ART05 SWAN EXAMPLE IMAGE

|       | Issues/ Revisions             |      |      |       |            |  |  |  |  |
|-------|-------------------------------|------|------|-------|------------|--|--|--|--|
| Issue | Description                   | Drwn | Ckd. | Appd. | Date       |  |  |  |  |
| P1    | DETAILED DESIGN - PRELIMINARY | GH   | MF   | MF    | 20/10/2021 |  |  |  |  |

THIS DRAWING SHALL BE READ IN CONJUNCTION WITH THE SPECIFICATION. THE CONTRACTOR AND THEIR SUB-CONTRACTORS SHALL VERIFY ALL DIMENSIONS, LINES, LEVELS AND
EXISTING SERVICE LOCATIONS, PRIOR
TO COMMENCEMENT ON SITE,
PREPARATION OF DETAIL/SHOP
DRAWINGS, AND FABRICATION OF

CONSTRUCTION/BUILDING COMPONENTS.

407- 40