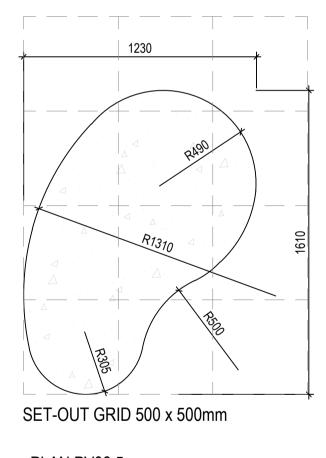

[PV08] PRE-CAST CONCRETE TYPICAL SECTION SCALE 1:20

[PV08.3] PAVING TYPE 3 SET-OUT 803 SCALE 1:20

[PV08.4] PAVING TYPE 4 SET-OUT SCALE 1:20

3665

[PV08.1] PAVING TYPE 1 SET-OUT SCALE 1:20

**FOR APPROVAL** 

NOT FOR CONSTRUCTION

[PV08.2] PAVING TYPE 2 SET-OUT SCALE 1:20

PLAN PV08.6

| 06  | [PV08.5] PAVING TYPE 5 SET-OUT |
|-----|--------------------------------|
| 803 | SCALE 1:20                     |

[PV08.6] PAVING TYPE 6 SET-OUT SCALE 1:20