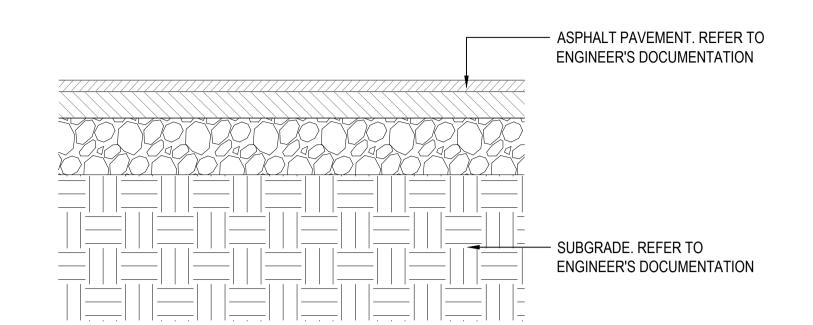

1 [PV01] ASPHALT - VEHICLE GRADE 801 SCALE 1:10

NOTE: IT IS THE RESPONSIBILITY OF THE SURFACING SUPPLIER TO INSTALL THE CORRECT DEPTH TO PROVIDE FOR THE EQUIPMENT FREE HEIGHTS OF FALL OR REQUIRED CRITICAL FALL HEIGHT RATINGS