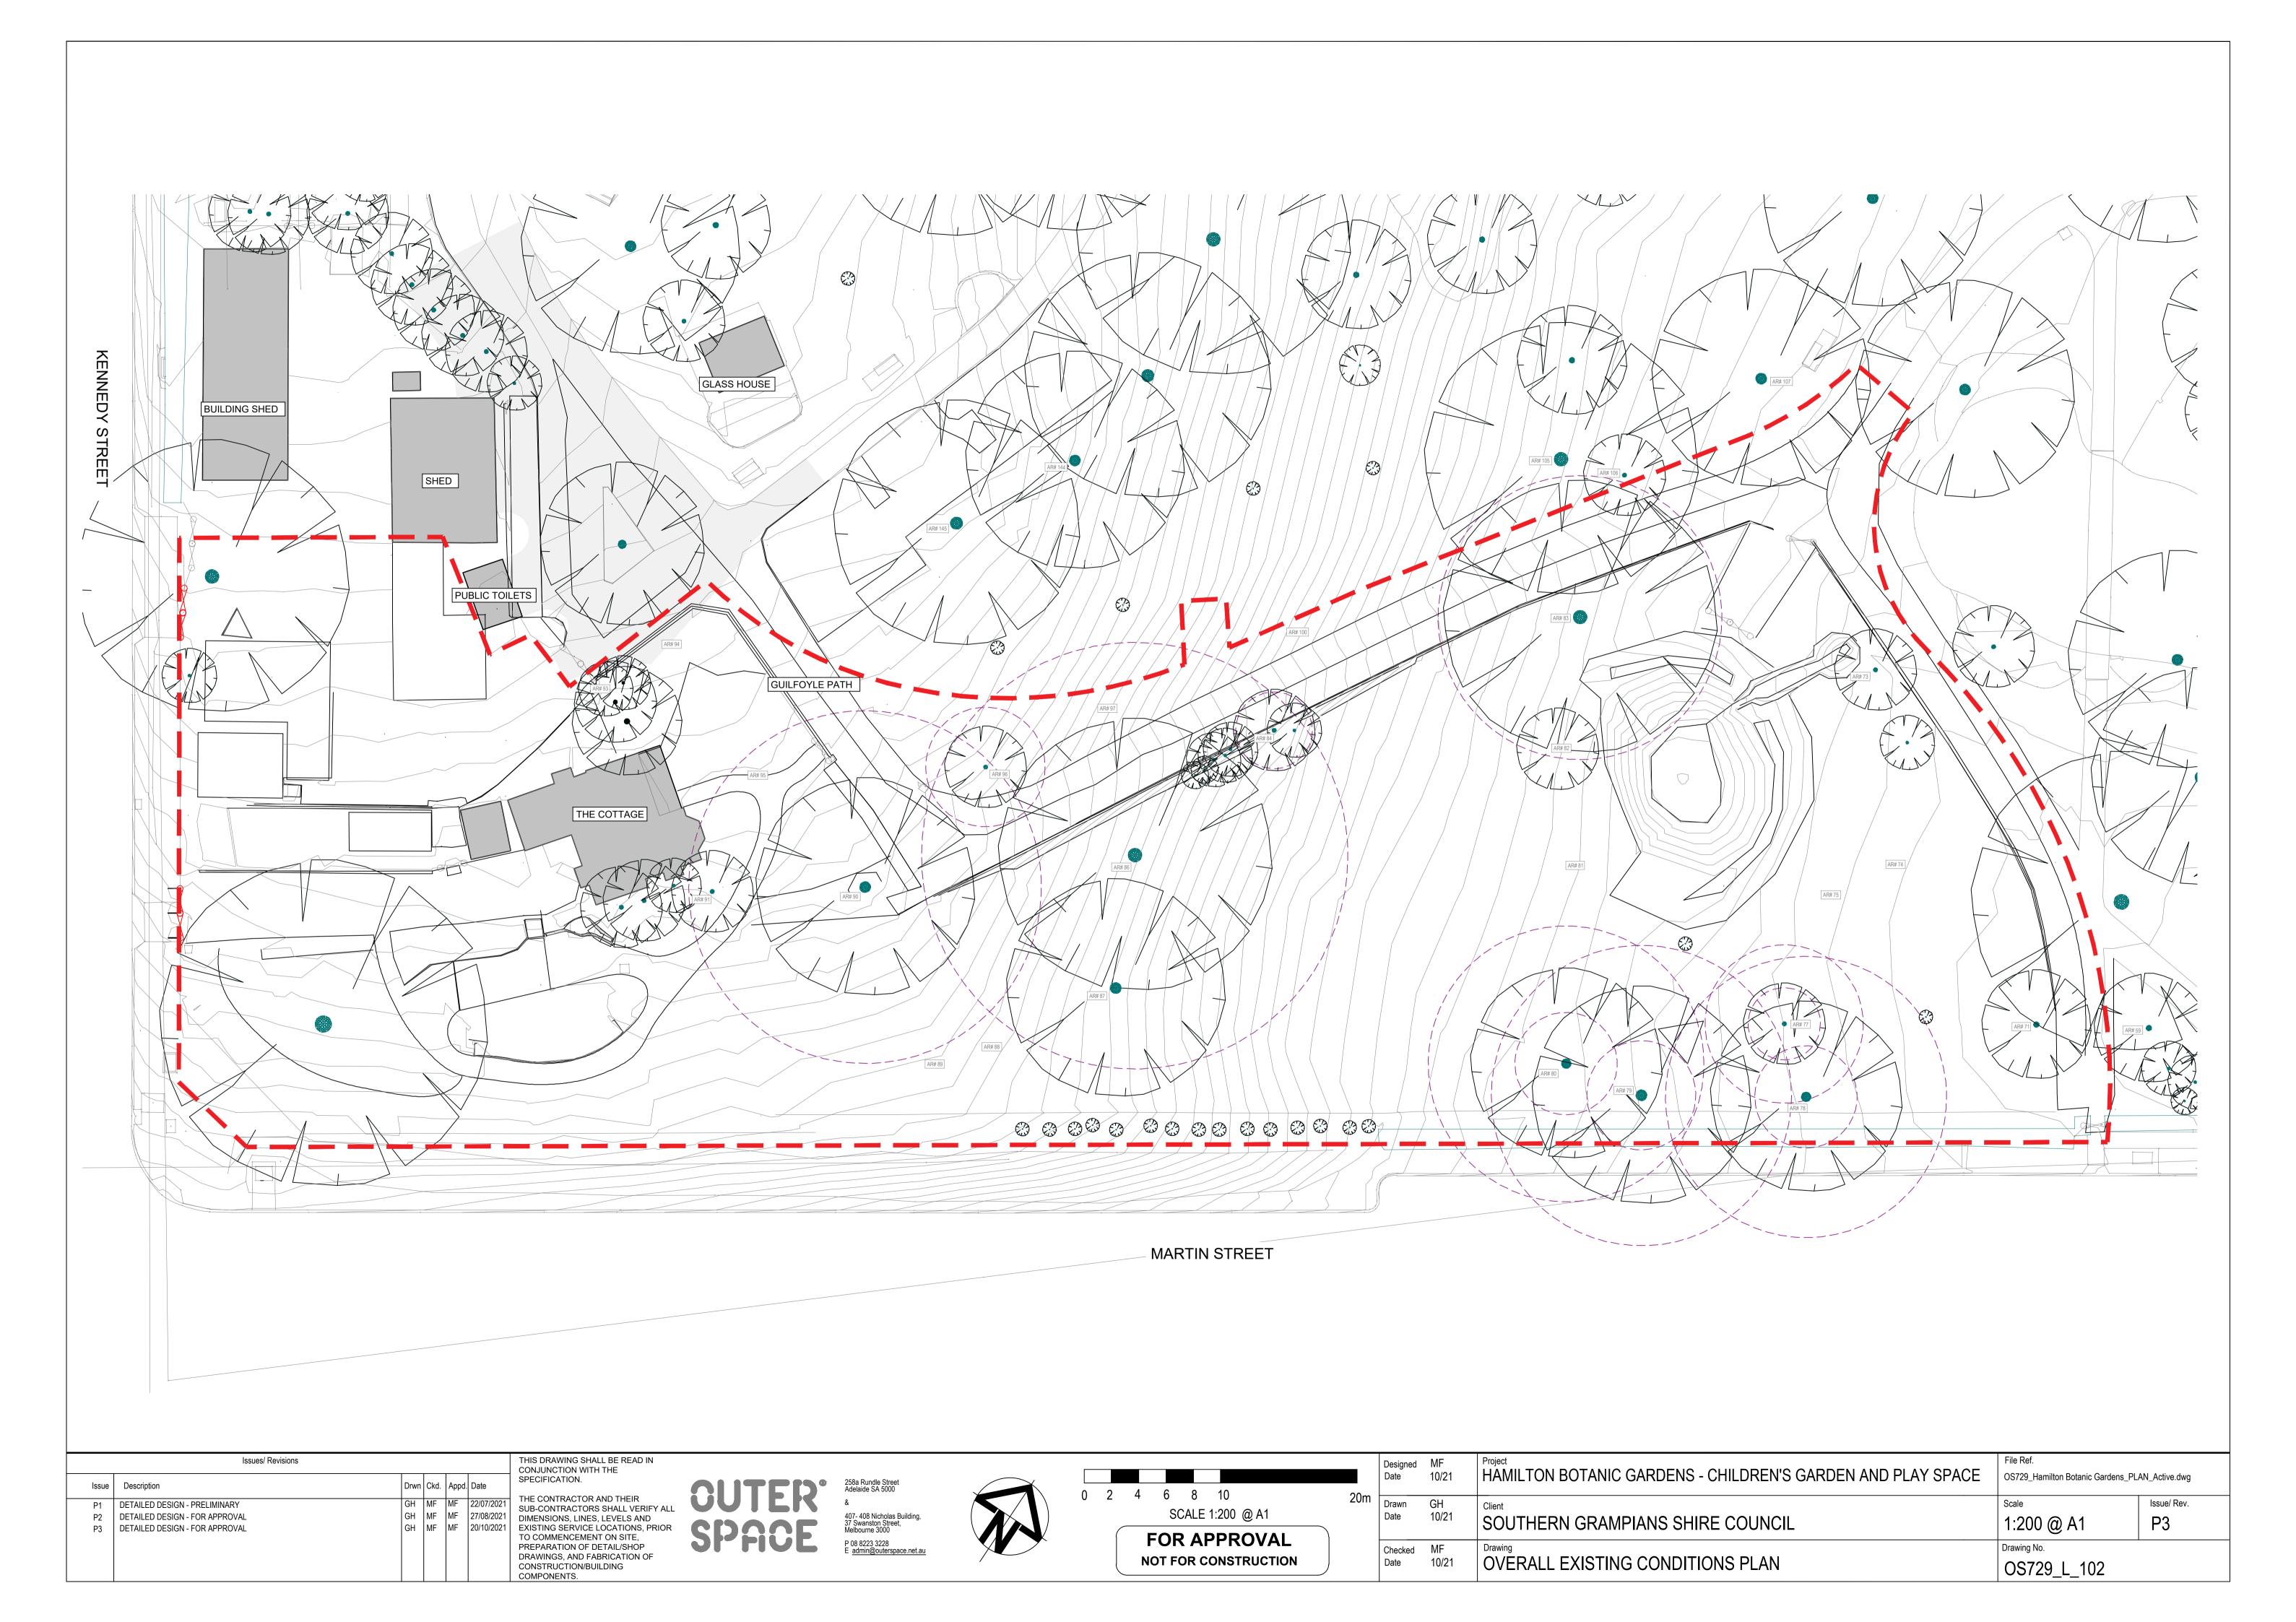

ENT ON SITE.

PREPARATION OF DETAIL/SHOP DRAWINGS, AND FABRICATION OF

CONSTRUCTION/BUILDING

COMPONENTS.







| esigned<br>ate | MF<br>10/21 | HAMILTON BOTANIC GARDENS - CHILDREN'S GARDEN AND PLAY SPACE | File Ref. OS729_Hamilton Botanic Gardens_PLAN_Active.dwg |             |  |
|----------------|-------------|-------------------------------------------------------------|----------------------------------------------------------|-------------|--|
| rawn<br>ate    | GH<br>10/21 | SOUTHERN GRAMPIANS SHIRE COUNCIL                            | 1:100 @ A1                                               | Issue/ Rev. |  |
| hecked<br>ate  | MF<br>10/21 | MASTER LEGEND                                               | Drawing No. OS729_L_002                                  |             |  |

























| OS729                                                                            | Hamilton Botanic Gardens Plant Sche                                                                                                           |                                                              |                                                                                                                                     |                                      |                               |                                                   |
|----------------------------------------------------------------------------------|-----------------------------------------------------------------------------------------------------------------------------------------------|-