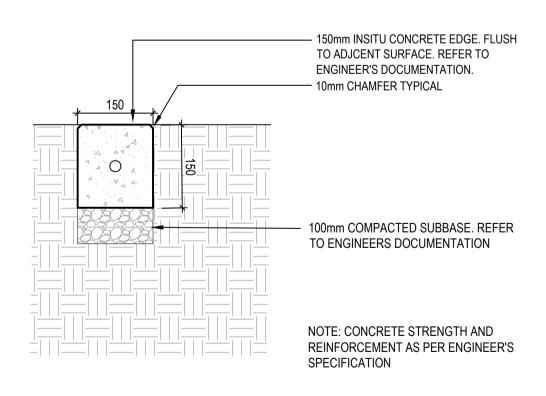

### EDGES AND WALLS

[W01] WALL - ABOVE 1m 250mm WIDE

[W02] BRICK - SEATING EDGE

[W03] BLUESTONE STAIR WALL

[E01] BLUESTONE EDGE

[E02] FLUSH CONCRETE EDGE

E03] FLUSH TIMBER EDGE