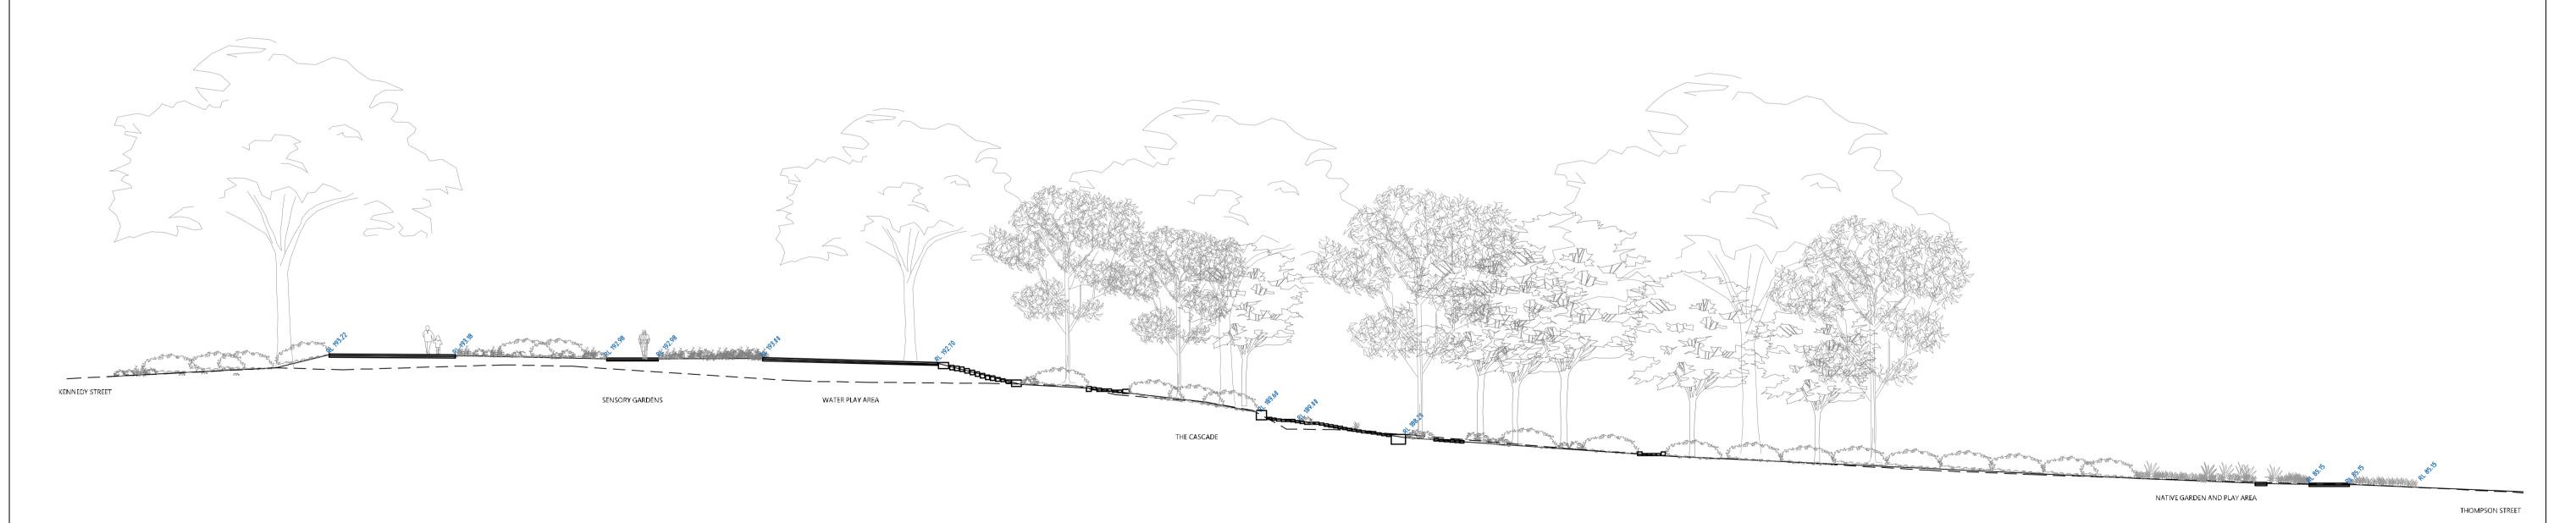

Sq.m

340.688

Total area

01 LONG SECTION 1 701 SCALE 1:200

**FOR APPROVAL** 

NOT FOR CONSTRUCTION

02 LONG SECTION 2 701 SCALE 1:200

|       | Issues/ Revisions              |      |      |       |            |  |
|-------|--------------------------------|------|------|-------|------------|--|
| Issue | Description                    | Drwn | Ckd. | Appd. | Date       |  |
| P1    | DETAILED DESIGN - PRELIMINARY  | GH   | MF   | MF    | 22/07/2021 |  |
| P2    | DETAILED DESIGN - FOR APPROVAL | GH   | MF   | MF    | 27/08/2021 |  |
| P3    | DETAILED DESIGN - FOR APPROVAL | GH   | MF   | MF    | 20/10/2021 |  |
|       |                                |      |      |       |            |  |
|       |                                |      |      |       |            |  |
|       |                                |      |      |       |            |  |