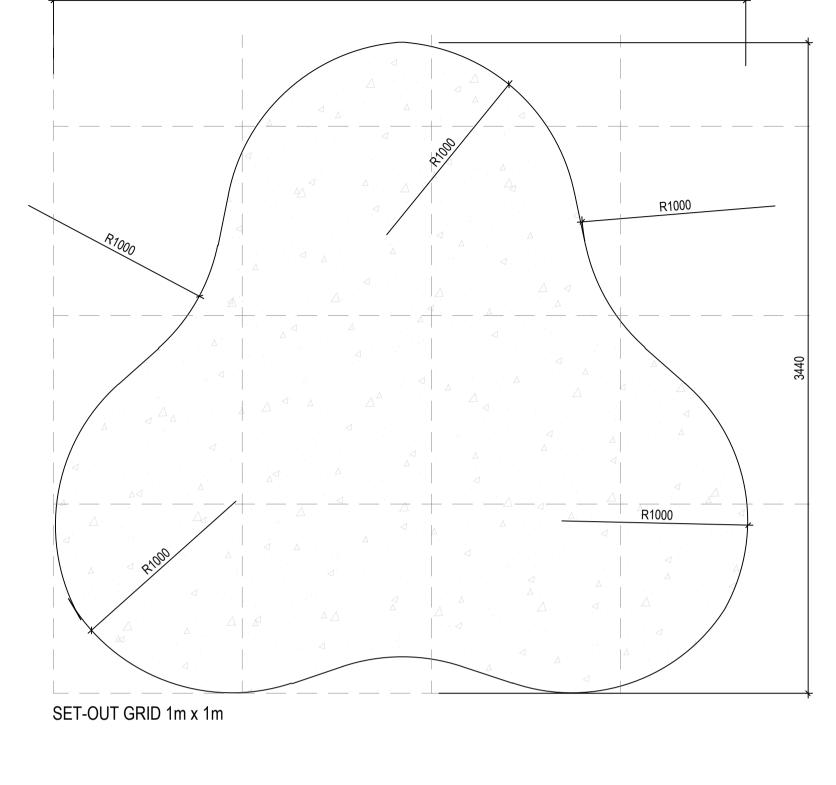

[PV08] PRE-CAST CONCRETE TYPICAL SECTION SCALE 1:20

[PV08.3] PAVING TYPE 3 SET-OUT 803 SCALE 1:20

[PV08.4] PAVING TYPE 4 SET-OUT SCALE 1:20

3665

[PV08.1] PAVING TYPE 1 SET-OUT SCALE 1:20

**FOR APPROVAL** 

NOT FOR CONSTRUCTION

[PV08.2] PAVING TYPE 2 SET-OUT SCALE 1:20

PLAN PV08.6

| 06  | [PV08.5] PAVING TYPE 5 SET-OUT |
|-----|--------------------------------|
| 803 | SCALE 1:20                     |

[PV08.6] PAVING TYPE 6 SET-OUT SCALE 1:20