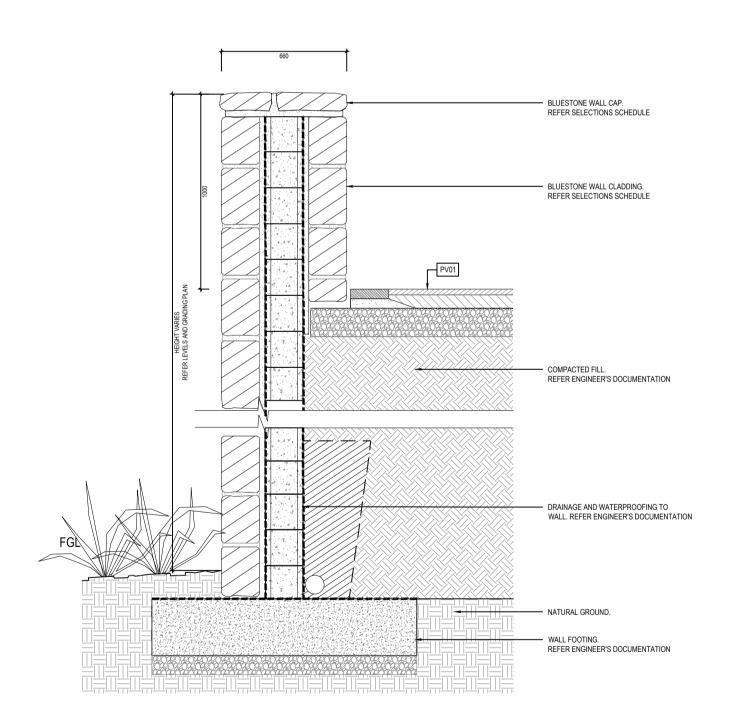

### EDGES AND WALLS

[W01] WALL - ABOVE 1m 250mm WIDE

[W02] BRICK - SEATING EDGE

[W03] BLUESTONE STAIR WALL

[E01] BLUESTONE EDGE

[E02] FLUSH CONCRETE EDGE

E03] FLUSH TIMBER EDGE