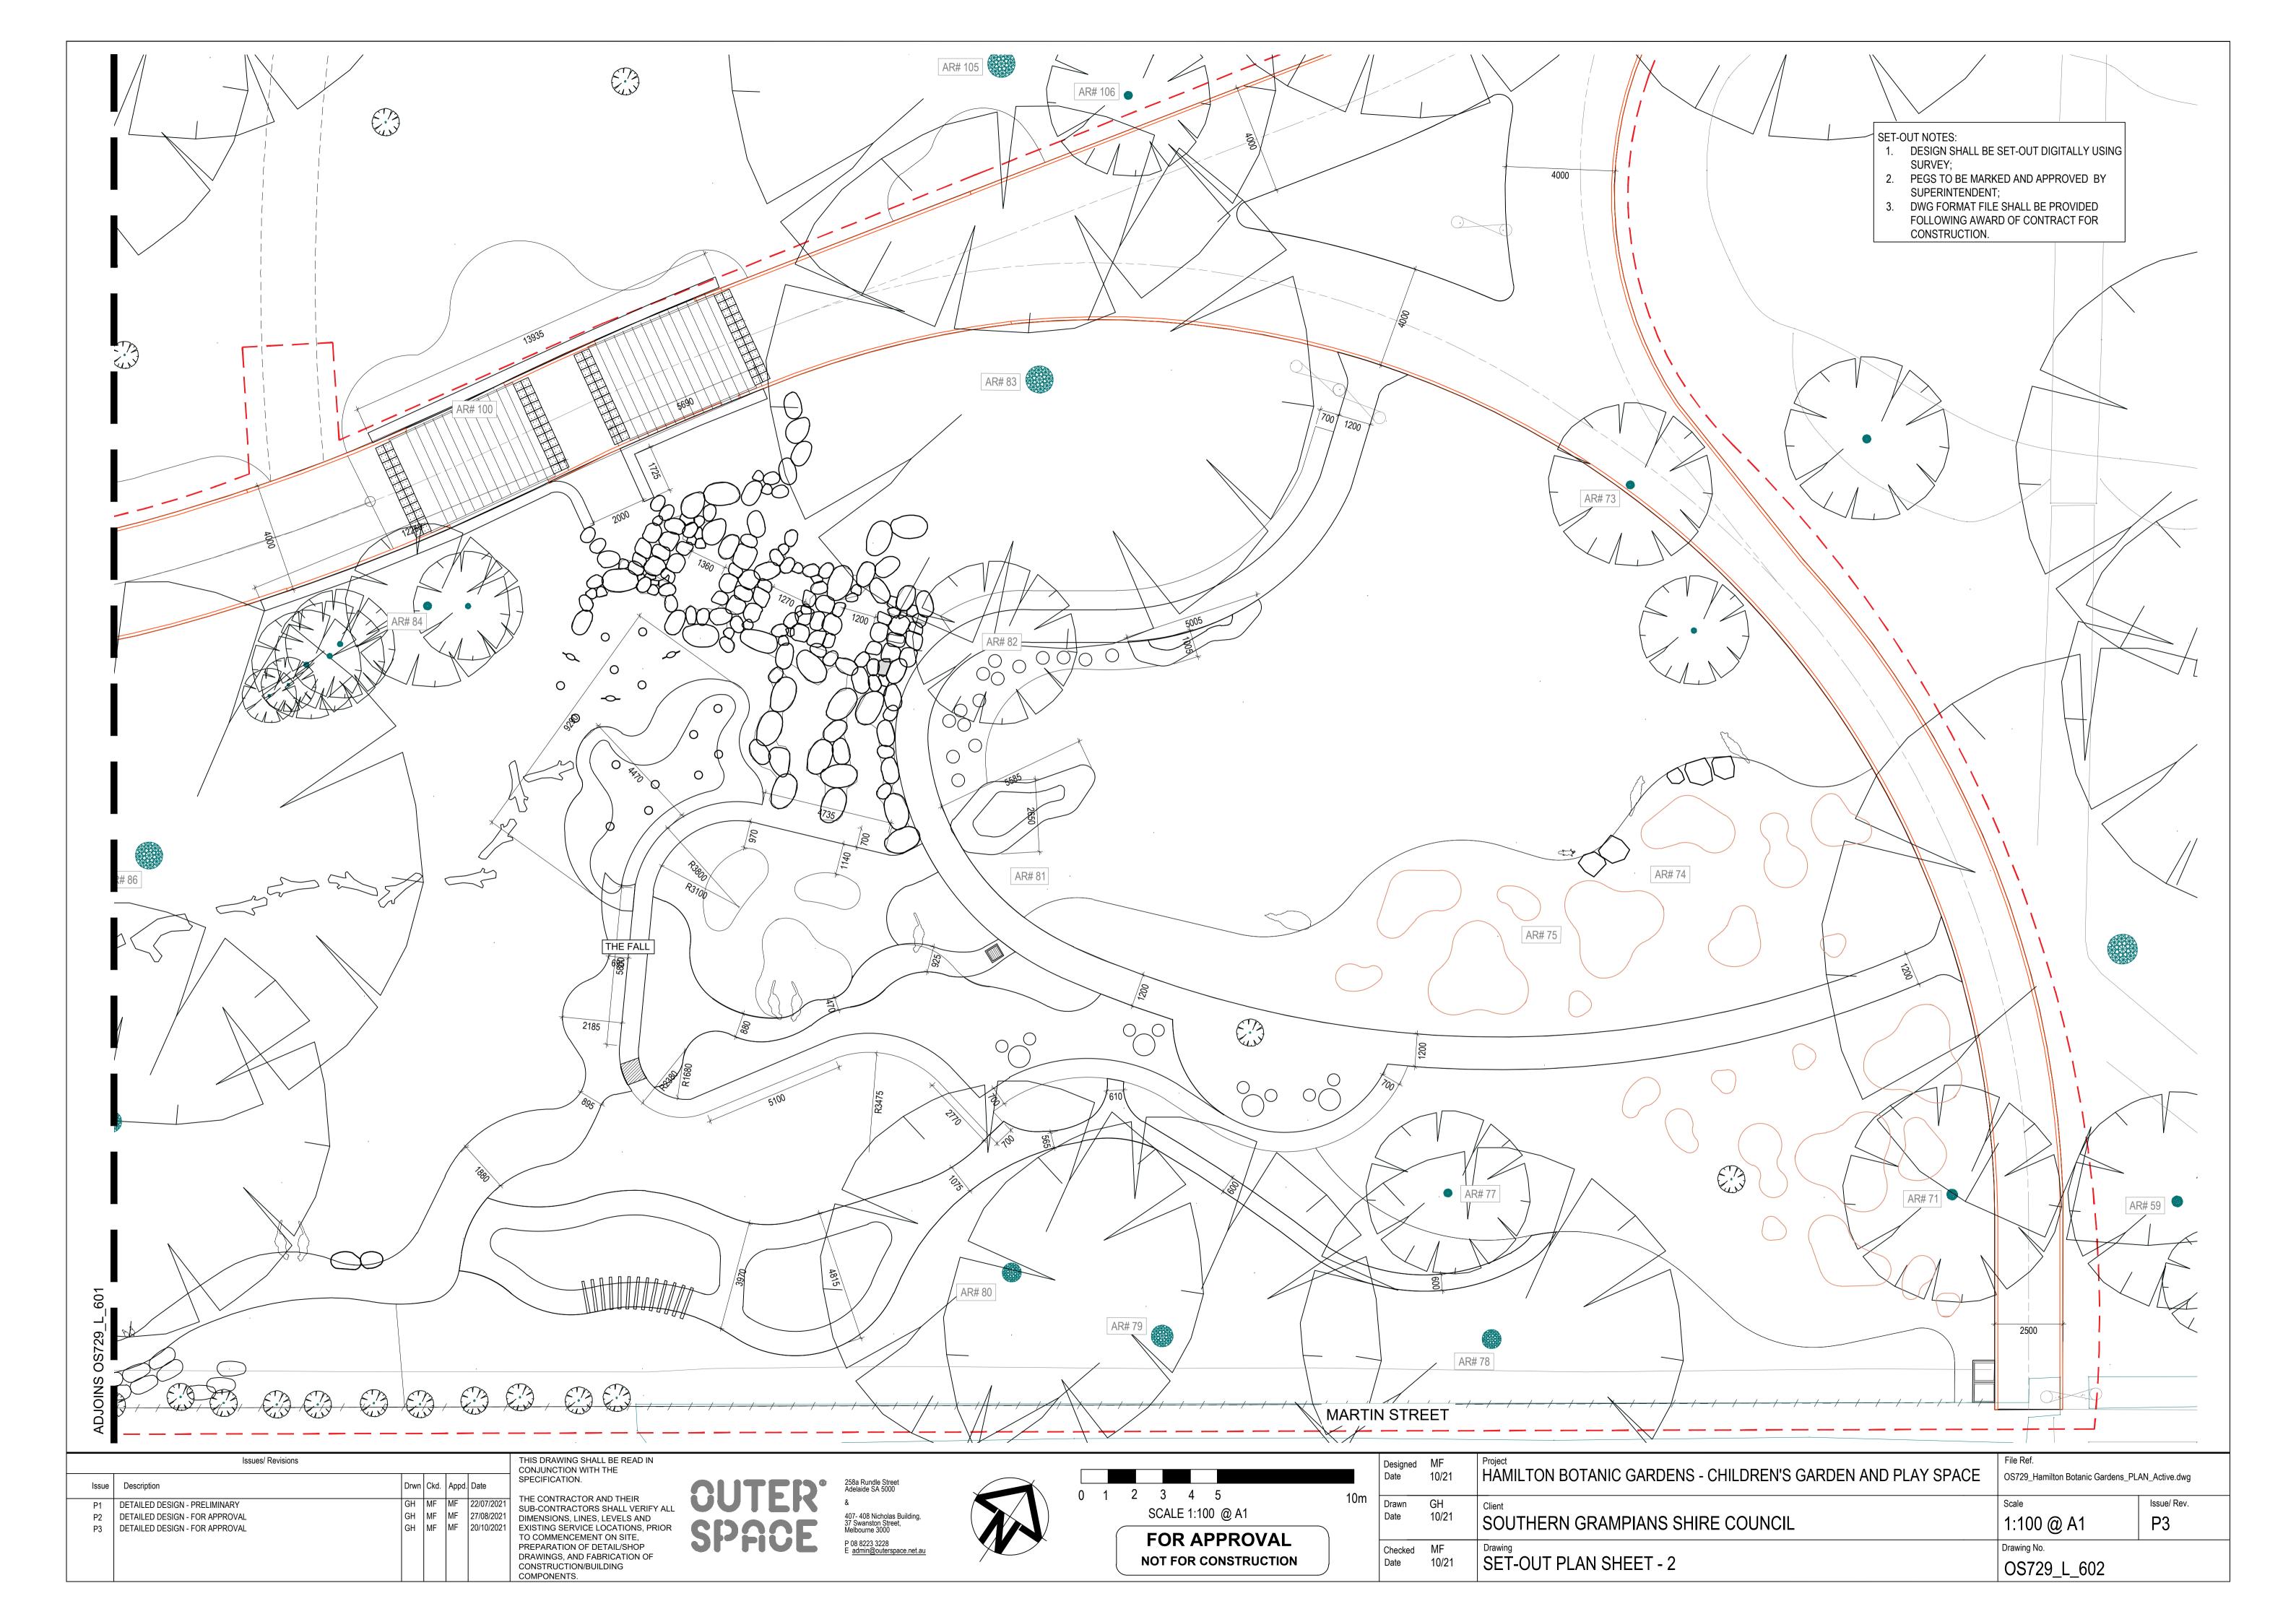

#### **PRELIMINARIES**

EXTENT OF WORKS LINE

TOP OF WALL LEVEL

EXISTING TREES TO RETAINED AND PROTECTED

TREE PROTECTION ZONE

AR# 80 TREE NUMBER. REFER TO ARBORIST'S REPORT

FLUSH TRANSITION

EXISTING GATE TO BE RETAINED AND PROTECTED

#### **DEMOLITION**

EXISTING TREES TO BE REMOVED

EXISTING GATES ALONG KENNEDY STREET

#### SOFTSCAPE

PROPOSED TREES

[VG01] GARDEN BED - TYPE 1

[VG02] GARDEN BED - GRASSLAND

[VG03] IRRIGATED LAWN