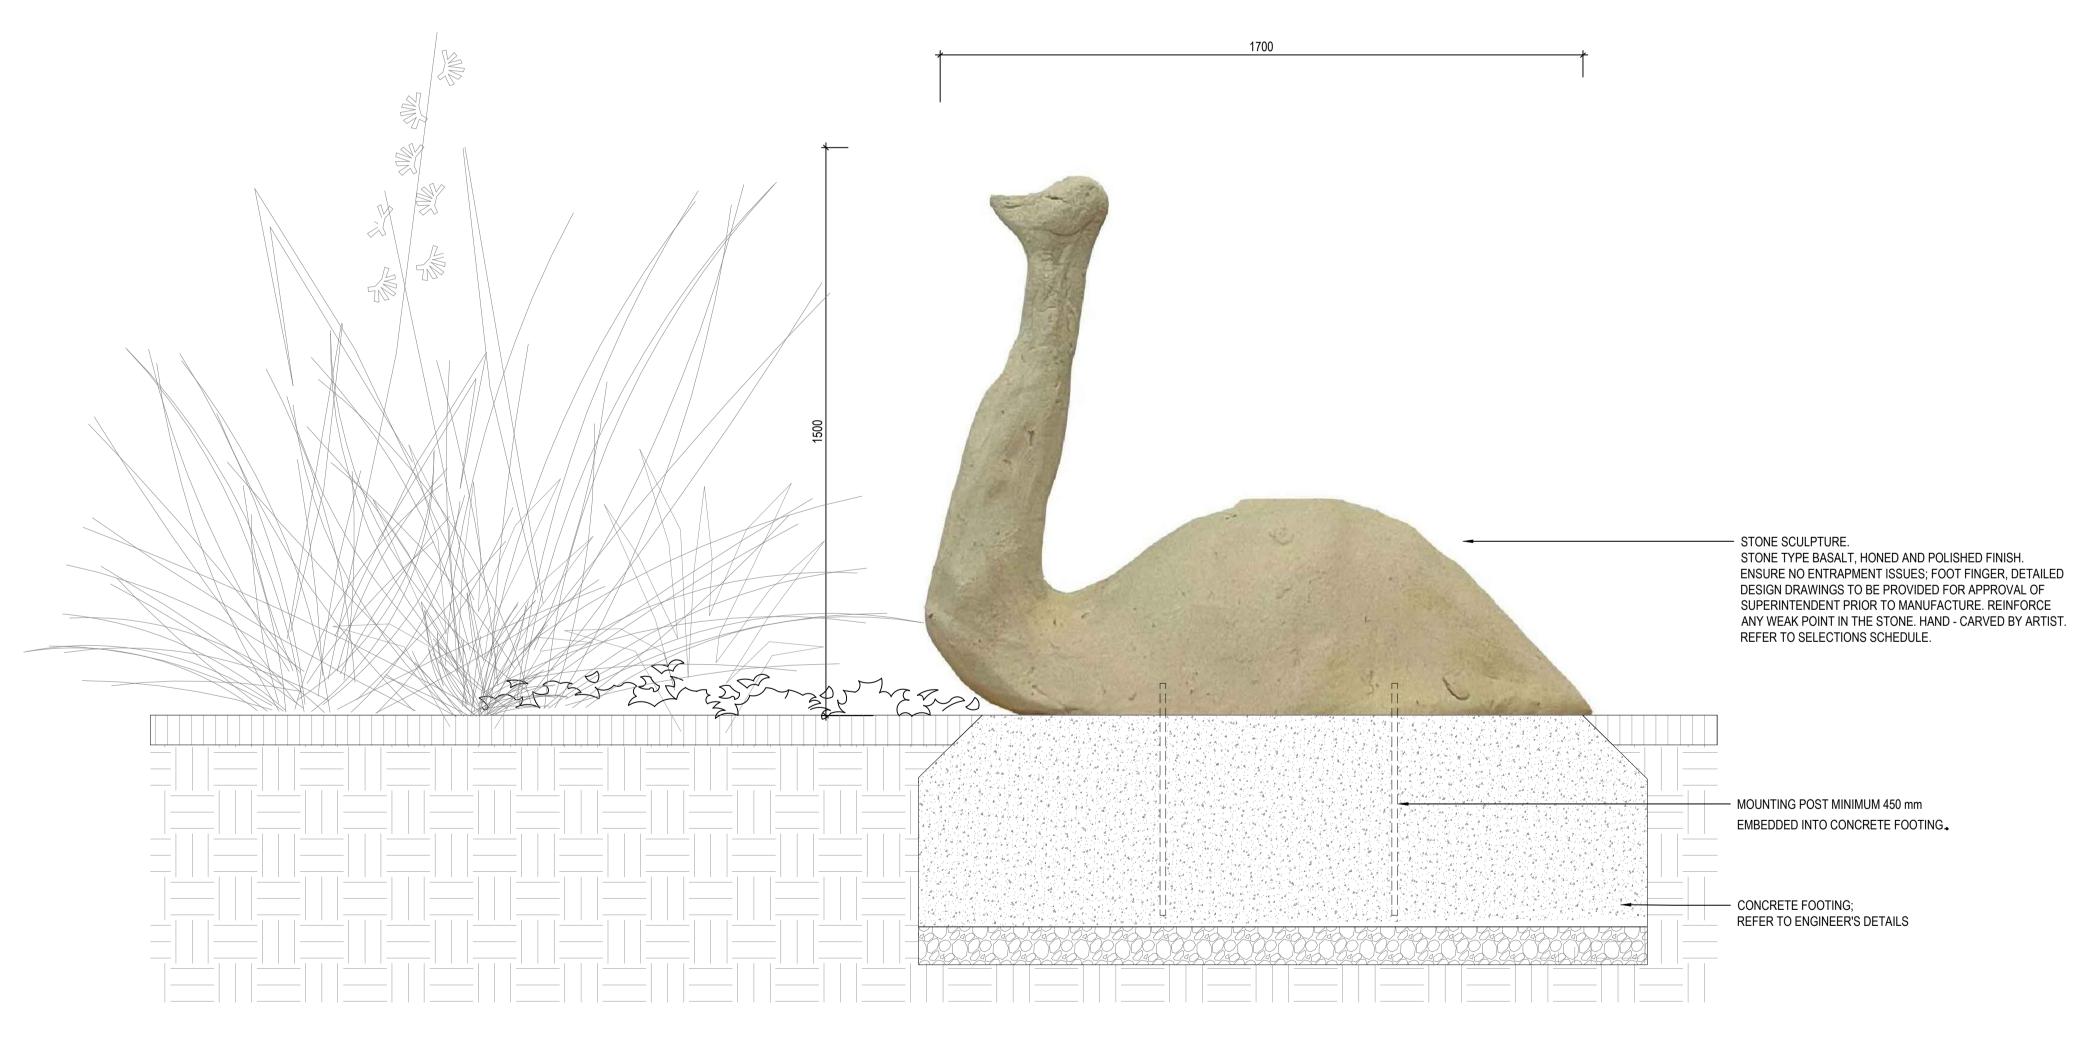

### INTEGRATED ART

[ART08] STONE SCULPTURE - GALAH

[ART09] STONE SCULPTURE - SWAMP WALLABY

[ART10] STONE SCULPTURE - PLATYPUS

[ART11] STONE SCULPTURE - DAMA WALLABY

[ART12] STONE WALL INLAY

[ART13] LARGE BLUESTONE WALL UNIT