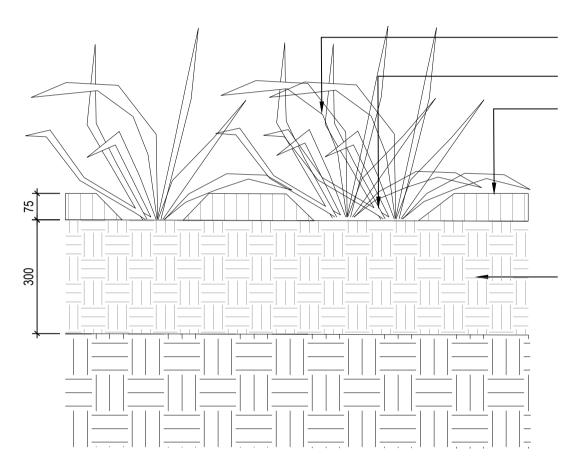

#### SOFTSCAPE

PROPOSED TREES

[VG01] GARDEN BED - TYPE 1

[VG02] GARDEN BED - GRASSLAND

[VG03] IRRIGATED LAWN