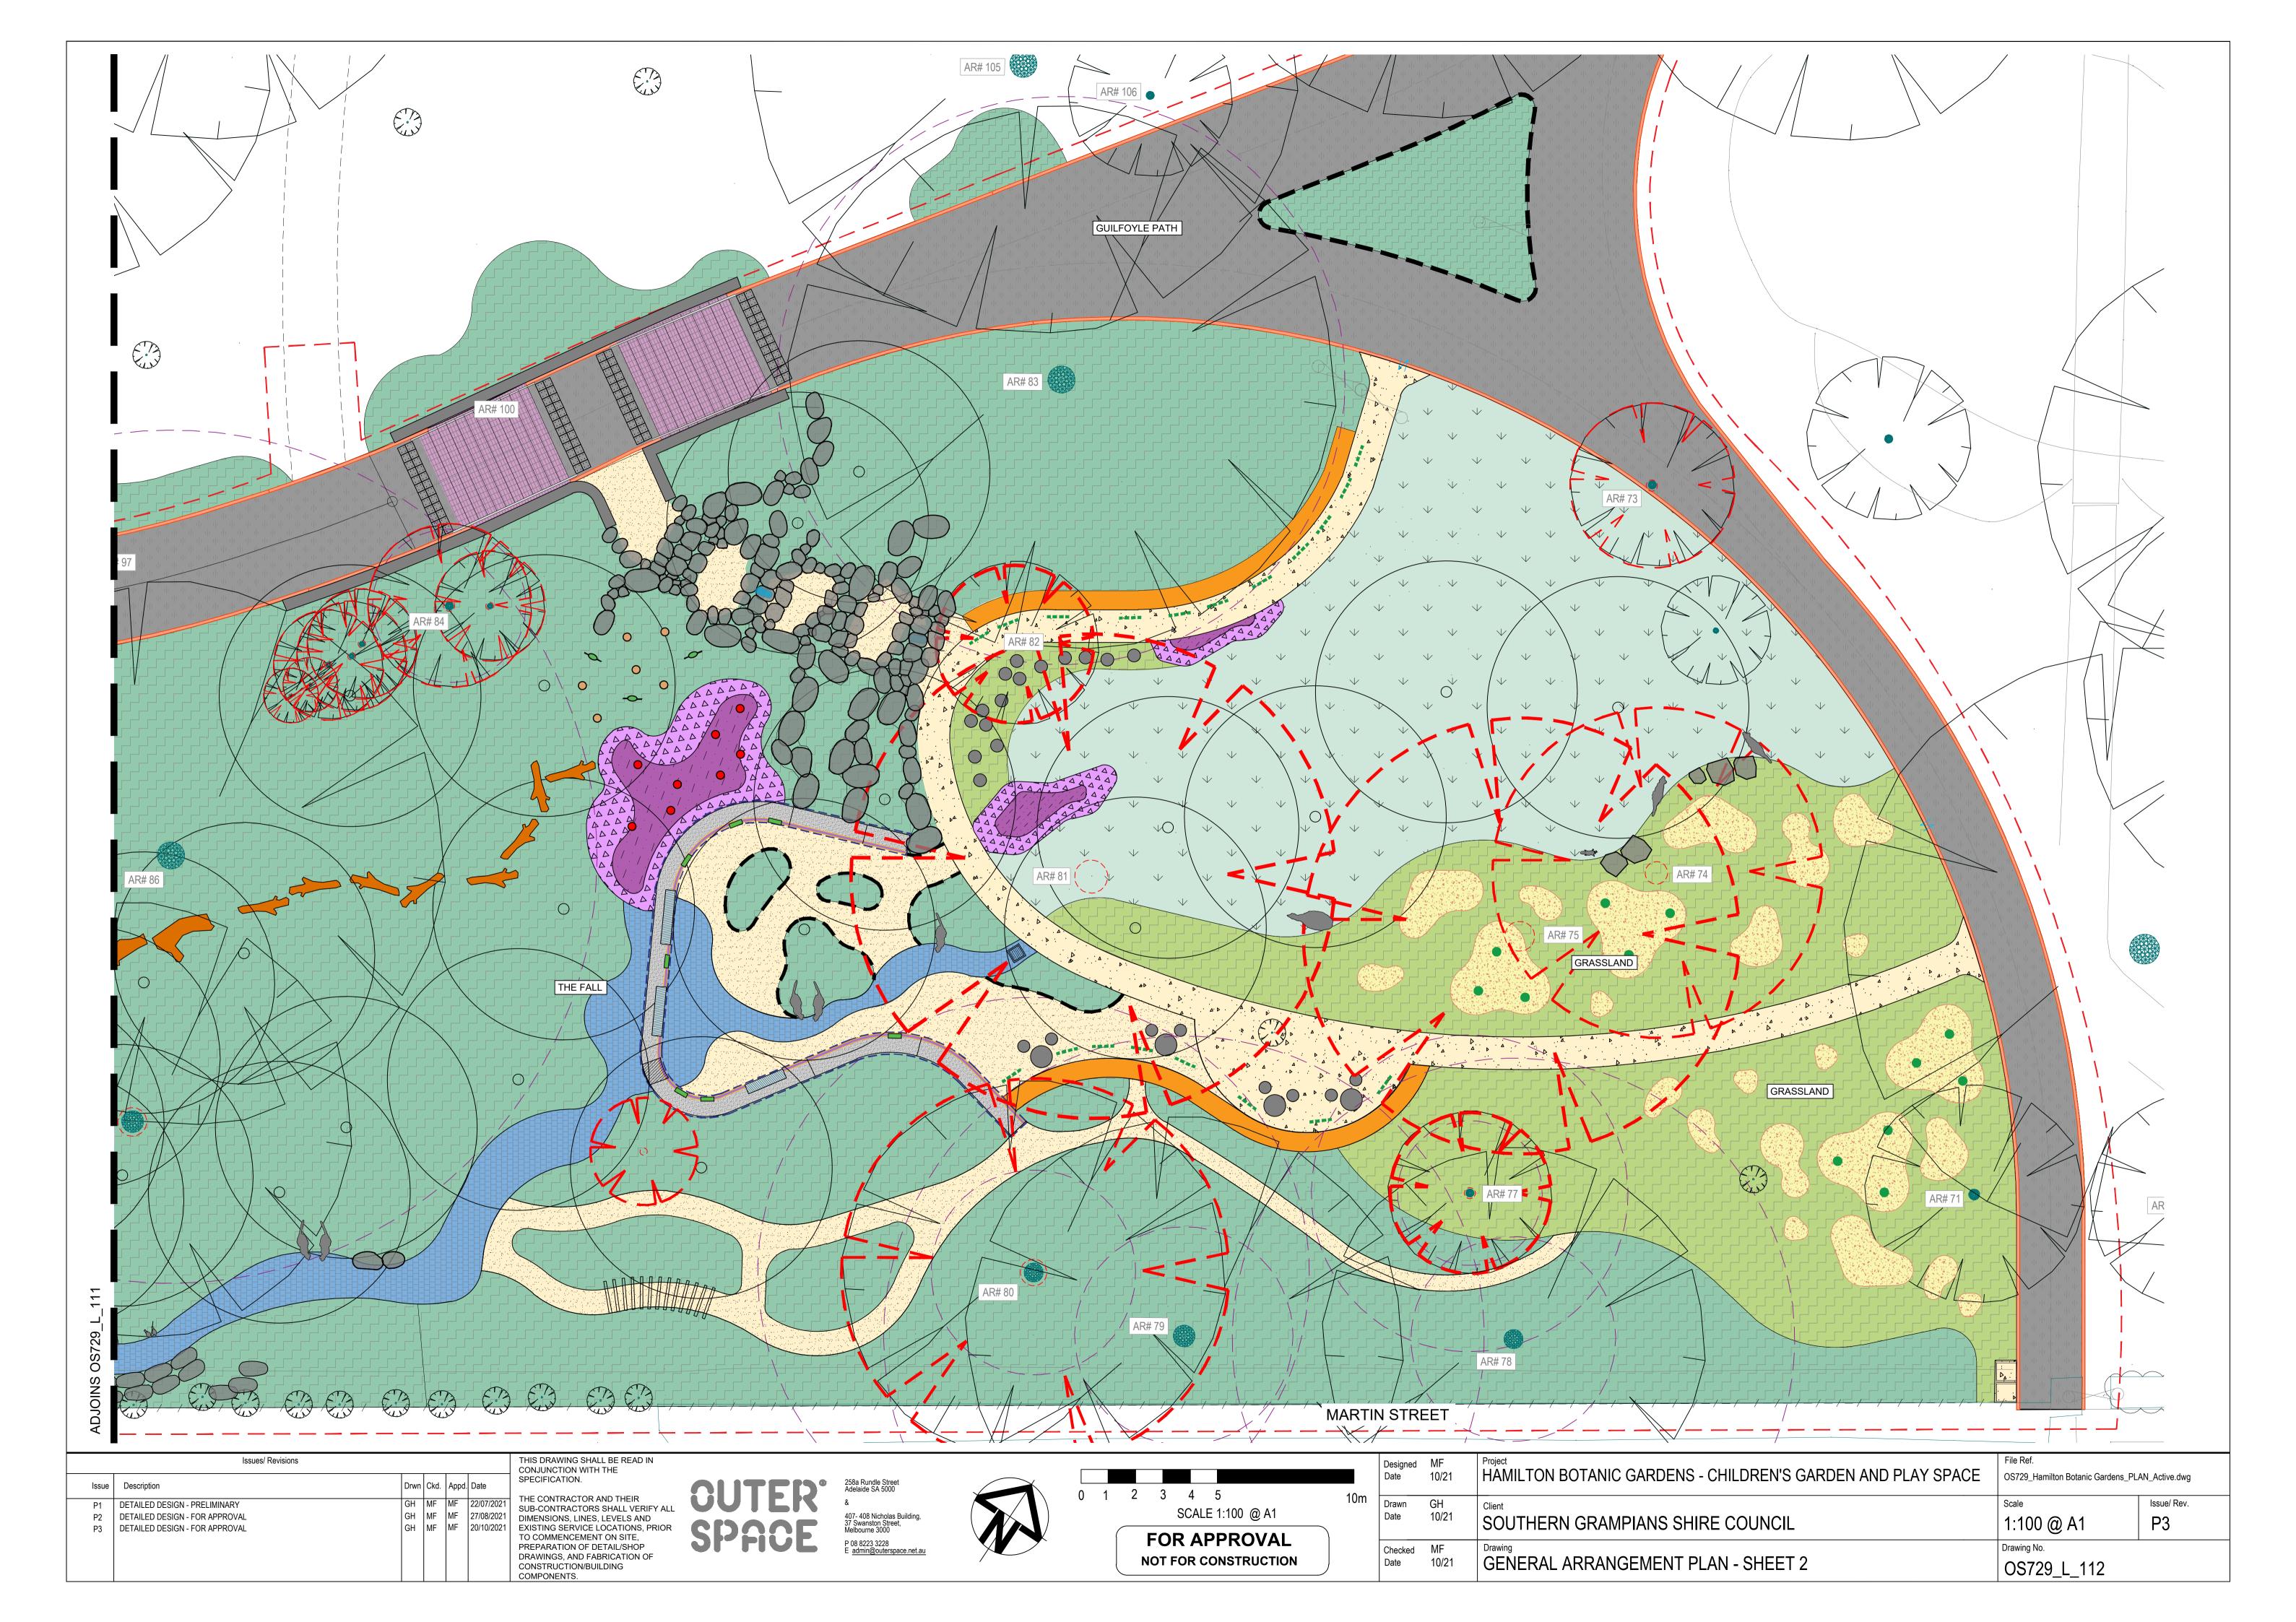

### LANDSCAPE LEGEND

THIS LANDSCAPE LEGEND REFERS TO THE LANDSCAPE SELECTIONS SCHEDULES

#### **PRELIMINARIES**

EXTENT OF WORKS LINE

TOP OF WALL LEVEL

EXISTING TREES TO RETAINED AND PROTECTED

TREE PROTECTION ZONE

AR# 80 TREE NUMBER. REFER TO ARBORIST'S REPORT

FLUSH TRANSITION

EXISTING GATE TO BE RETAINED AND PROTECTED

#### **DEMOLITION**

EXISTING TREES TO BE REMOVED

EXISTING GATES ALONG KENNEDY STREET

#### SOFTSCAPE

PROPOSED TREES

[VG01] GARDEN BED - TYPE 1

[VG02] GARDEN BED - GRASSLAND

[VG03] IRRIGATED LAWN

#### LANDSCAPE LIGHTING

[LF01] PROPOSED LED STRIP LIGHTING

[LF02] PROPOSED IN-GROUIND UP LIGHTING

#### PAVING AND SURFACES

### EDGES AND WALLS

[W01] WALL - ABOVE 1m 250mm WIDE

[W02] BRICK - SEATING EDGE

[W03] BLUESTONE STAIR WALL

[E01] BLUESTONE EDGE

[E02] FLUSH CONCRETE EDGE

E03] FLUSH TIMBER EDGE

#### FURNITURE AND FIXTURES

#### \_\_\_\_

\_\_/\_/\_ [FF07] 1.2m FENCE

## SIGNAGE

[SI01] ENTRY SIGN (BY OTHERS)

#### PLAY ELEMENTS

IPE041 LO

#### SERVICES

[PE01] CUSTOM TUNNEL
[PE02] WATER DISPENSER

[PE03] TIMBER STUMPS

[PE04] LOG

### INTEGRATED ART

[ART08] STONE SCULPTURE - GALAH

[ART09] STONE SCULPTURE - SWAMP WALLABY

[ART10] STONE SCULPTURE - PLATYPUS

[ART11] STONE SCULPTURE - DAMA WALLABY

[ART12] STONE WALL INLAY

[ART13] LARGE BLUESTONE WALL UNIT