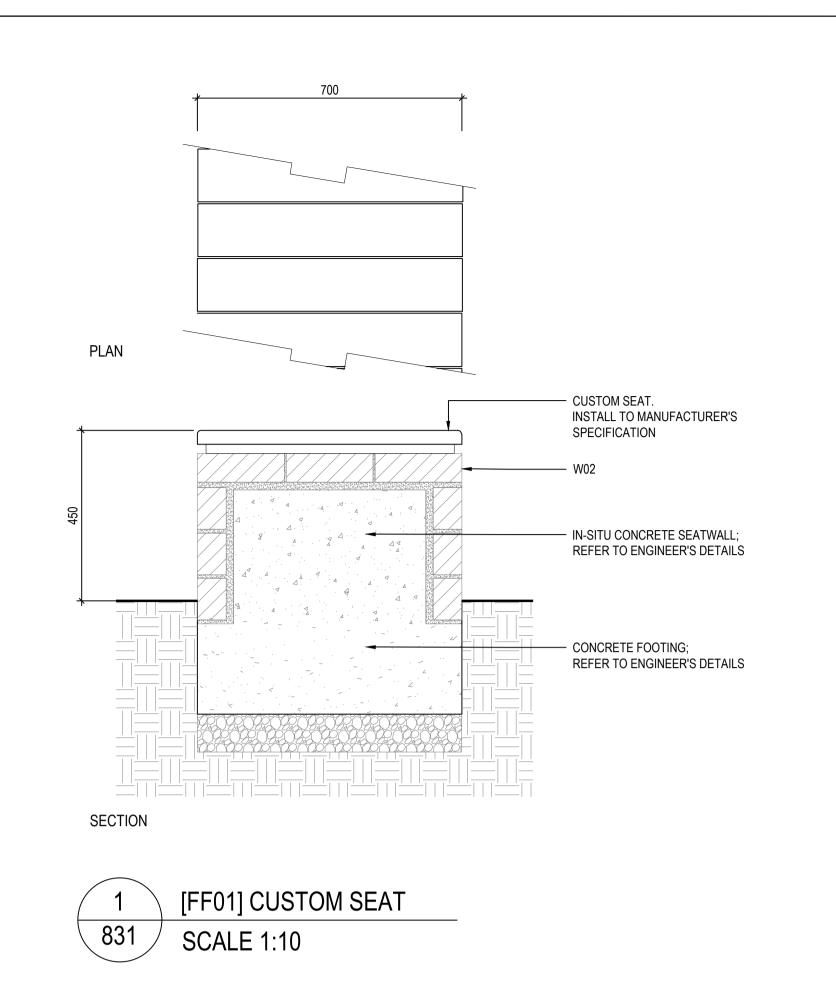

### EDGES AND WALLS

[W01] WALL - ABOVE 1m 250mm WIDE

[W02] BRICK - SEATING EDGE

[W03] BLUESTONE STAIR WALL

[E01] BLUESTONE EDGE

[E02] FLUSH CONCRETE EDGE

E03] FLUSH TIMBER EDGE