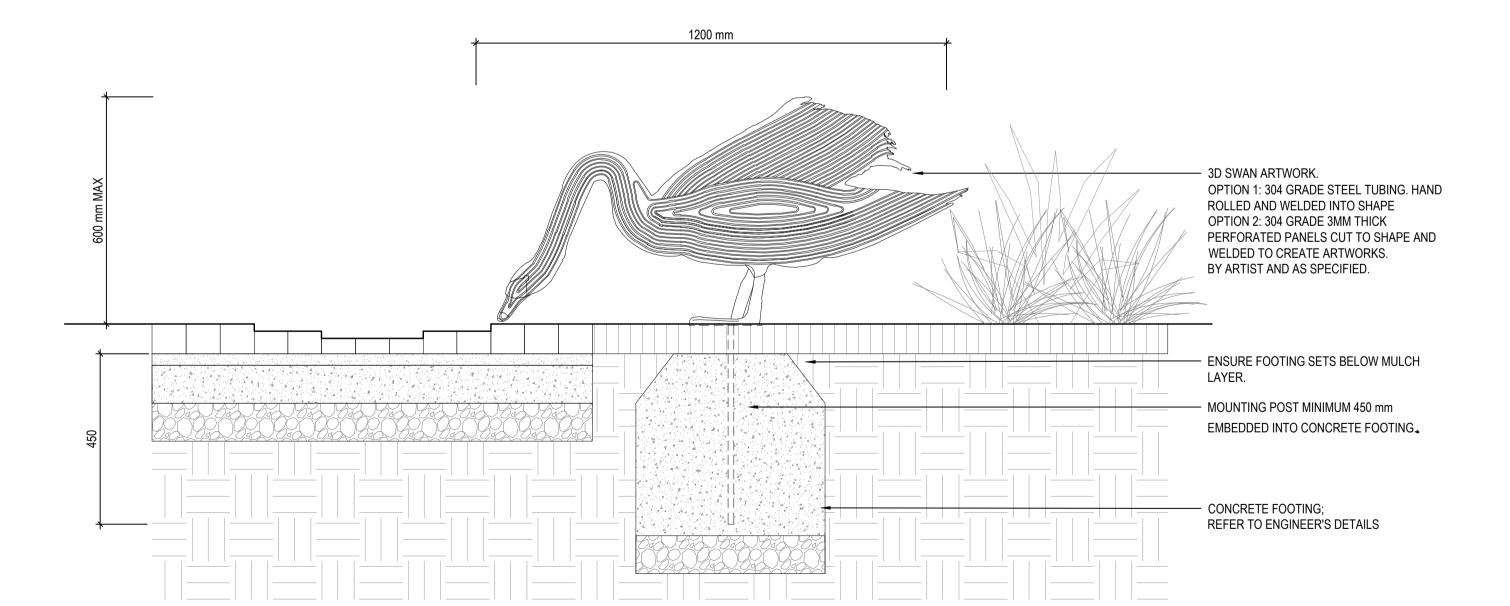

------|--|
| NOT FOR CONSTRUCTION |  |

| Designed<br>Date | MF<br>10/21 | HAMILTON BOTANIC GARDENS - CHILDREN'S GARDEN AND PLAY SPACE | File Ref.  OS729_Hamilton Botanic Gardens_Artwork Details_Active.dwg |  |  |
|------------------|-------------|-------------------------------------------------------------|----------------------------------------------------------------------|--|--|
| Drawn<br>Date    | UJ<br>10/21 | SOUTHERN GRAMPIANS SHIRE COUNCIL                            | AS SHOWN P1                                                          |  |  |
| Checked<br>Date  | MF<br>10/21 | ADTIMODIC DETAIL O QUIEET O                                 | Drawing No. OS729_L_855                                              |  |  |



ART05 SWAN ELEVATION SCALE 1:10

ART05 SWAN PLAN SCALE 1:10



ART05 SWAN TYPICAL DETAIL SCALE 1:10



ART05 SWAN EXAMPLE IMAGE

|       | Issues/ Revisions             |      |      |       |            |  |  |  |  |
|-------|-------------------------------|------|------|-------|------------|--|--|--|--|
| Issue | Description                   | Drwn | Ckd. | Appd. | Date       |  |  |  |  |
| P1    | DETAILED DESIGN - PRELIMINARY | GH   | MF   | MF    | 20/10/2021 |  |  |  |  |

THIS DRAWING SHALL BE READ IN CONJUNCTION WITH THE SPECIFICATION. THE CONTRACTOR AND THEIR SUB-CONTRACTORS SHALL VERIFY ALL DIMENSIONS, LINES, LEVELS AND
EXISTING SERVICE LOCATIONS, PRIOR
TO COMMENCEMENT ON SITE,
PREPARATION OF DETAIL/SHOP
DRAWINGS, AND FABRICATION OF

CONSTRUCTION/BUILDING COMPONENTS.

407- 408 Nicholas Building, 37 Swanston Street, Melbourne 3000 P 08 82