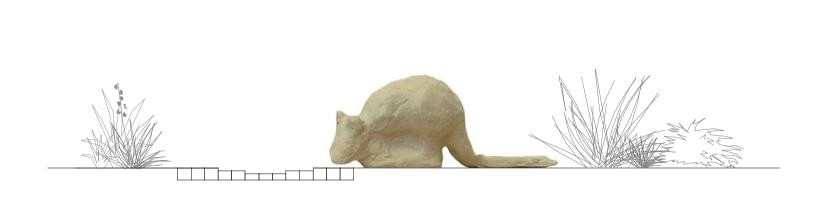

### INTEGRATED ART

[ART08] STONE SCULPTURE - GALAH

[ART09] STONE SCULPTURE - SWAMP WALLABY

[ART10] STONE SCULPTURE - PLATYPUS

[ART11] STONE SCULPTURE - DAMA WALLABY

[ART12] STONE WALL INLAY

[ART13] LARGE BLUESTONE WALL UNIT