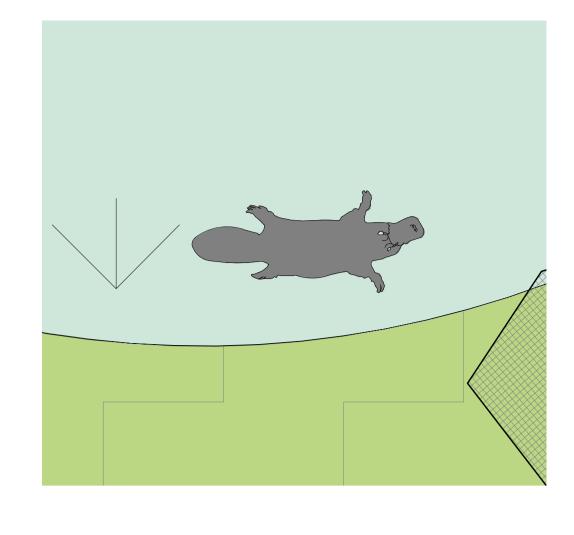

### INTEGRATED ART

[ART08] STONE SCULPTURE - GALAH

[ART09] STONE SCULPTURE - SWAMP WALLABY

[ART10] STONE SCULPTURE - PLATYPUS

[ART11] STONE SCULPTURE - DAMA WALLABY

[ART12] STONE WALL INLAY

[ART13] LARGE BLUESTONE WALL UNIT