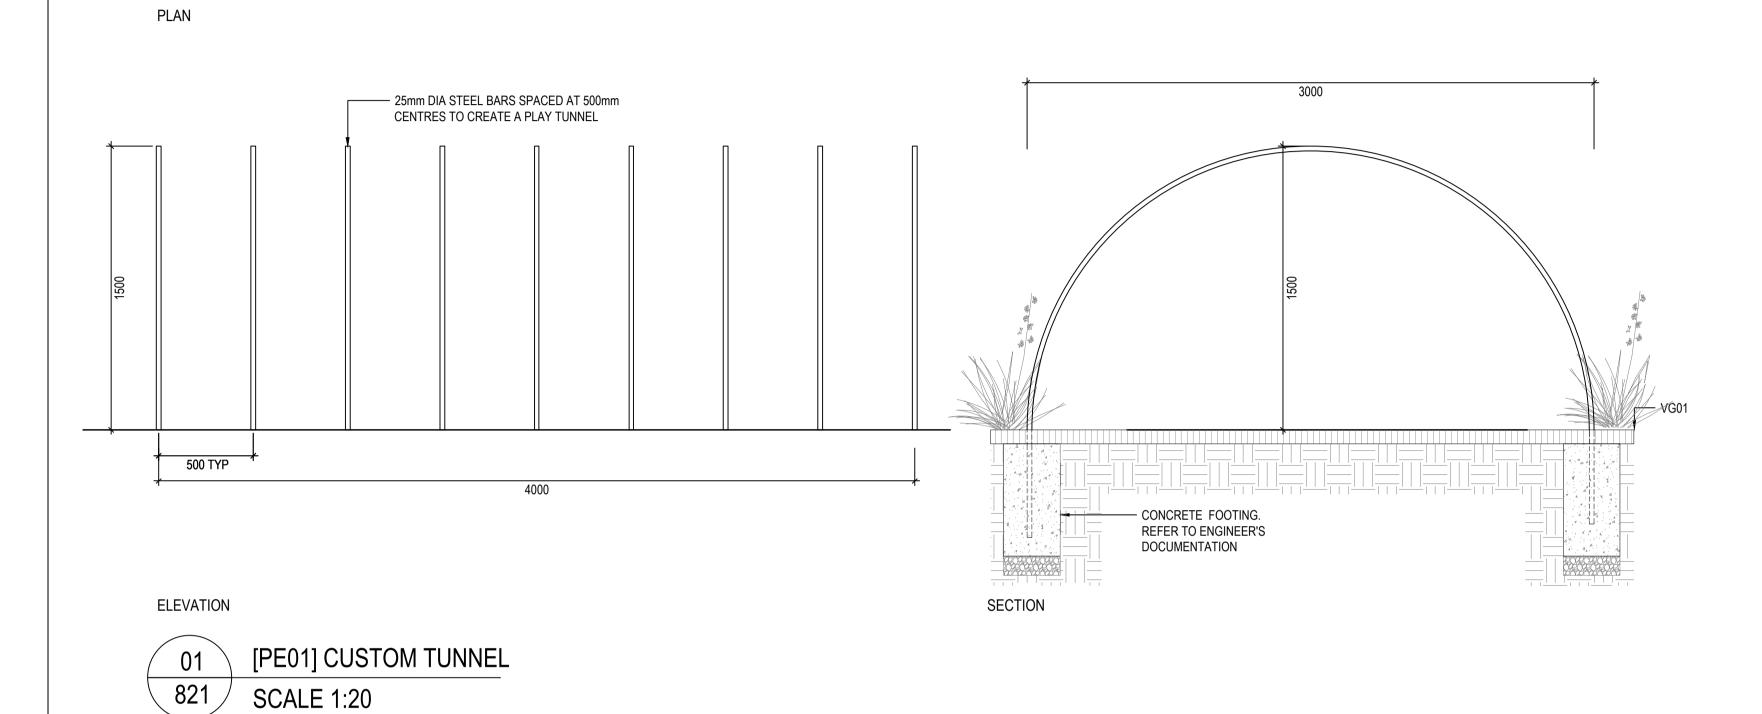

#### PLAY ELEMENTS

IPE041 LO

#### SERVICES

[PE01] CUSTOM TUNNEL
[PE02] WATER DISPENSER

[PE03] TIMBER STUMPS

[PE04] LOG