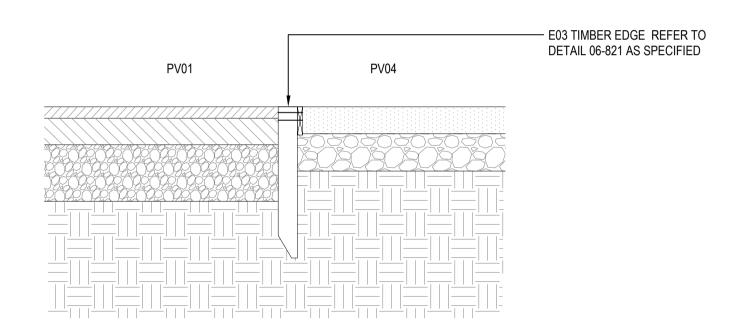

[E03] FLUSH TIMBER EDGE

SCALE 1:10

|                | Issues/ Revisions                                                                           |                |      |          |                                        | THIS DRAWING SHALL BE READ IN CONJUNCTION WITH THE                                                                                                                                                                                           |  |
|----------------|---------------------------------------------------------------------------------------------|----------------|------|----------|----------------------------------------|----------------------------------------------------------------------------------------------------------------------------------------------------------------------------------------------------------------------------------------------|--|
| Issue          | Description                                                                                 | Drwn           | Ckd. | Appd.    | Date                                   | SPECIFICATION.                                                                                                                                                                                                                               |  |
| P1<br>P2<br>P3 | DETAILED DESIGN - PRELIMINARY DETAILED DESIGN - FOR APPROVAL DETAILED DESIGN - FOR APPROVAL | GH<br>GH<br>GH | MF   | MF<br>MF | 22/07/2021<br>27/08/2021<br>20/10/2021 | THE CONTRACTOR AND THEIR SUB-CONTRACTORS SHALL VERIFY ALL DIMENSIONS, LINES, LEVELS AND EXISTING SERVICE LOCATIONS, PRIOR TO COMMENCEMENT ON SITE, PREPARATION OF DETAIL/SHOP DRAWINGS, AND FABRICATION OF CONSTRUCTION/BUILDING COMPONENTS. |  |