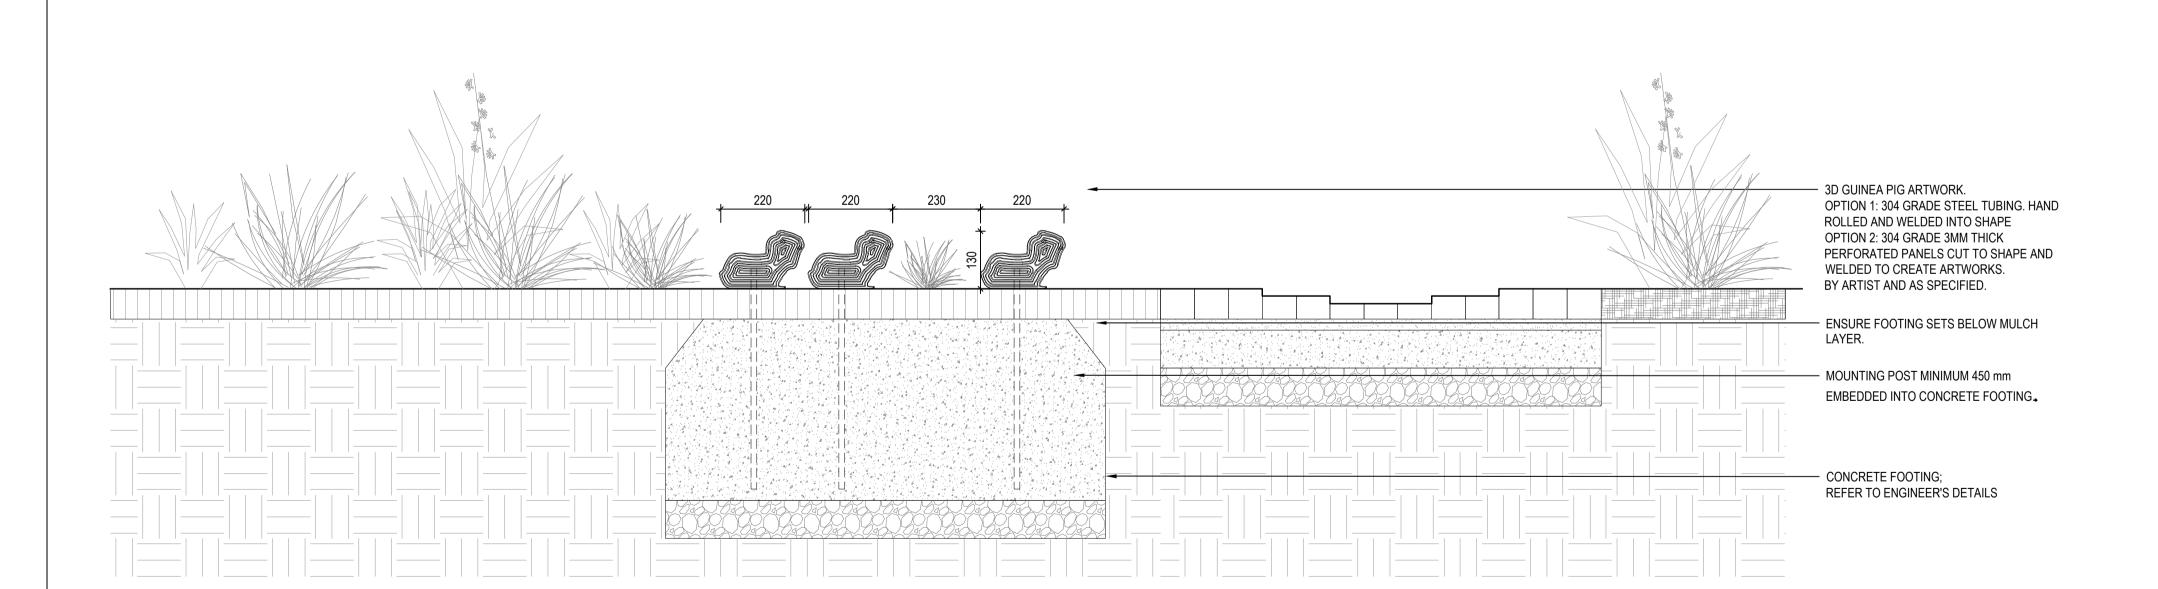

HAMILTON BOTANIC GARDENS - CHILDREN'S GARDEN AND PLAY SPACE | File Ref.  OS729_Hamilton Botanic Gardens_Artwork Details_Active.dwg |             |  |
|------------------|-------------|-------------------------------------------------------------|----------------------------------------------------------------------|-------------|--|
| Drawn<br>Date    | UJ<br>10/21 | SOUTHERN GRAMPIANS SHIRE COUNCIL                            | AS SHOWN                                                             | Issue/ Rev. |  |
| Checked<br>Date  | MF<br>10/21 | ARTWORK DETAILS SHEET - 4                                   | Drawing No. OS729_L_856                                              |             |  |





02 ARTO SCAL

ART06 GUINEA PIG PLAN SCALE 1:10

01 ART06 GUINEA PIG ELEVATION
SCALE 1:10



03 ART06 GUINEA PIG TYPICAL DETAIL
SCALE 1:10

|       | Issues/ Revisions             |      |      |       |            |  |  |
|-------|-------------------------------|------|------|-------|------------|--|--|
| Issue | Description                   | Drwn | Ckd. | Appd. | Date       |  |  |
| P1    | DETAILED DESIGN - PRELIMINARY | GH   | MF   | MF    | 20/10/2021 |  |  |

THIS DRAWING SHALL BE READ IN CONJUNCTION WITH THE SPECIFICATION.

THE CONTRACTOR AND THEIR SUB-CONTRACTORS SHALL VERIFY ALL DIMENSIONS, LINES, LEVELS AND EXISTING SERVICE LOCATIONS, PRIOR TO COMMENCEMENT ON SITE, PREPARATION OF DETAIL/SHOP DRAWINGS, AND FABRICATION OF CONSTRUCTION/BUILDING COMPONENTS.

OUTER° SPACE

258a Rundle Street Adelaide SA 5000 & 407- 408 Nicholas Building, 37 Swanston Street, Melbourne 300