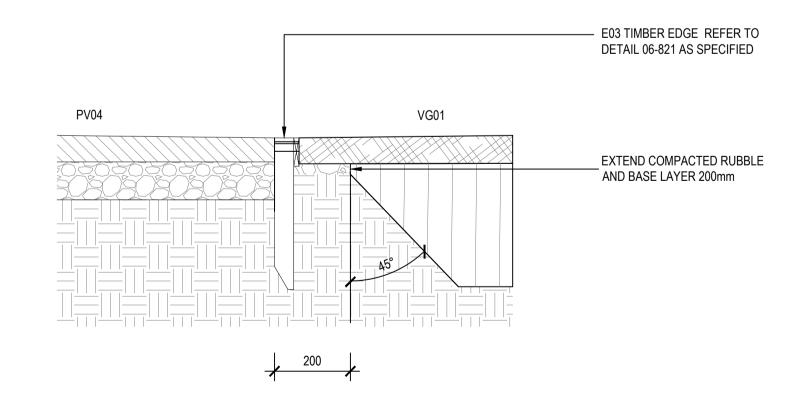

[E03] FLUSH TIMBER EDGE

SCALE 1:10

|                | Issues/ Revisions                                                                           |                |      |          |                                        | THIS DRAWING SHALL BE READ IN CONJUNCTION WITH THE                                                                                                                                                                                           |  |
|----------------|---------------------------------------------------------------------------------------------|----------------|------|----------|----------------------------------------|----------------------------------------------------------------------------------------------------------------------------------------------------------------------------------------------------------------------------------------------|--|
| Issue          | Description                                                                                 | Drwn           | Ckd. | Appd.    | Date                                   | SPECIFICATION.                                                                                                                                                                                                                               |  |
| P1<br>P2<br>P3 | DETAILED DESIGN - PRELIMINARY DETAILED DESIGN - FOR APPROVAL DETAILED DESIGN - FOR APPROVAL | GH<br>GH<br>GH | MF   | MF<br>MF | 22/07/2021<br>27/08/2021<br>20/10/2021 | THE CONTRACTOR AND THEIR SUB-CONTRACTORS SHALL VERIFY ALL DIMENSIONS, LINES, LEVELS AND EXISTING SERVICE LOCATIONS, PRIOR TO COMMENCEMENT ON SITE, PREPARATION OF DETAIL/SHOP DRAWINGS, AND FABRICATION OF CONSTRUCTION/BUILDING COMPONENTS. |  |