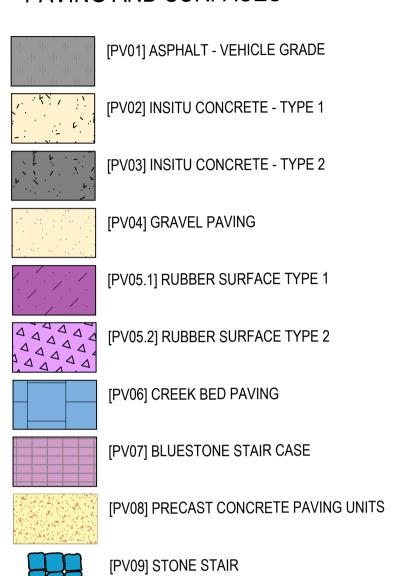

#### PAVING AND SURFACES

1 [PV01] ASPHALT - VEHICLE GRADE 801 SCALE 1:10

NOTE: IT IS THE RESPONSIBILITY OF THE SURFACING SUPPLIER TO INSTALL THE CORRECT DEPTH TO PROVIDE FOR THE EQUIPMENT FREE HEIGHTS OF FALL OR REQUIRED CRITICAL FALL HEIGHT RATINGS

04 [PV05.1-PV05.2] RUBBER SOFTFALL SURFACE TYPES 1 AND 2 801 SCALE 1:10 CONCRETE PAVEMENT. REFER TO ENGINEER'S DOCUMENTATION. FINISH TYPES - REFER TO SELECTIONS SCHEDULE

SUBGRADE. REFER TO ENGINEER'S DOCUMENTATION

2 [PV02-PV03] IN-SITU CONCRETE TYPES 1 AND 2 801 SCALE 1:10 70mm DEEP GRANITIC SAND
AS SPECIFIED
BASE COURSE. REFER TO
ENGINEER'S DOCUMENTATION

SUBGRADE. REFER TO
ENGINEER'S DOCUMENTATION

3 [PV04] GRAVEL PAVING 801 SCALE 1:10