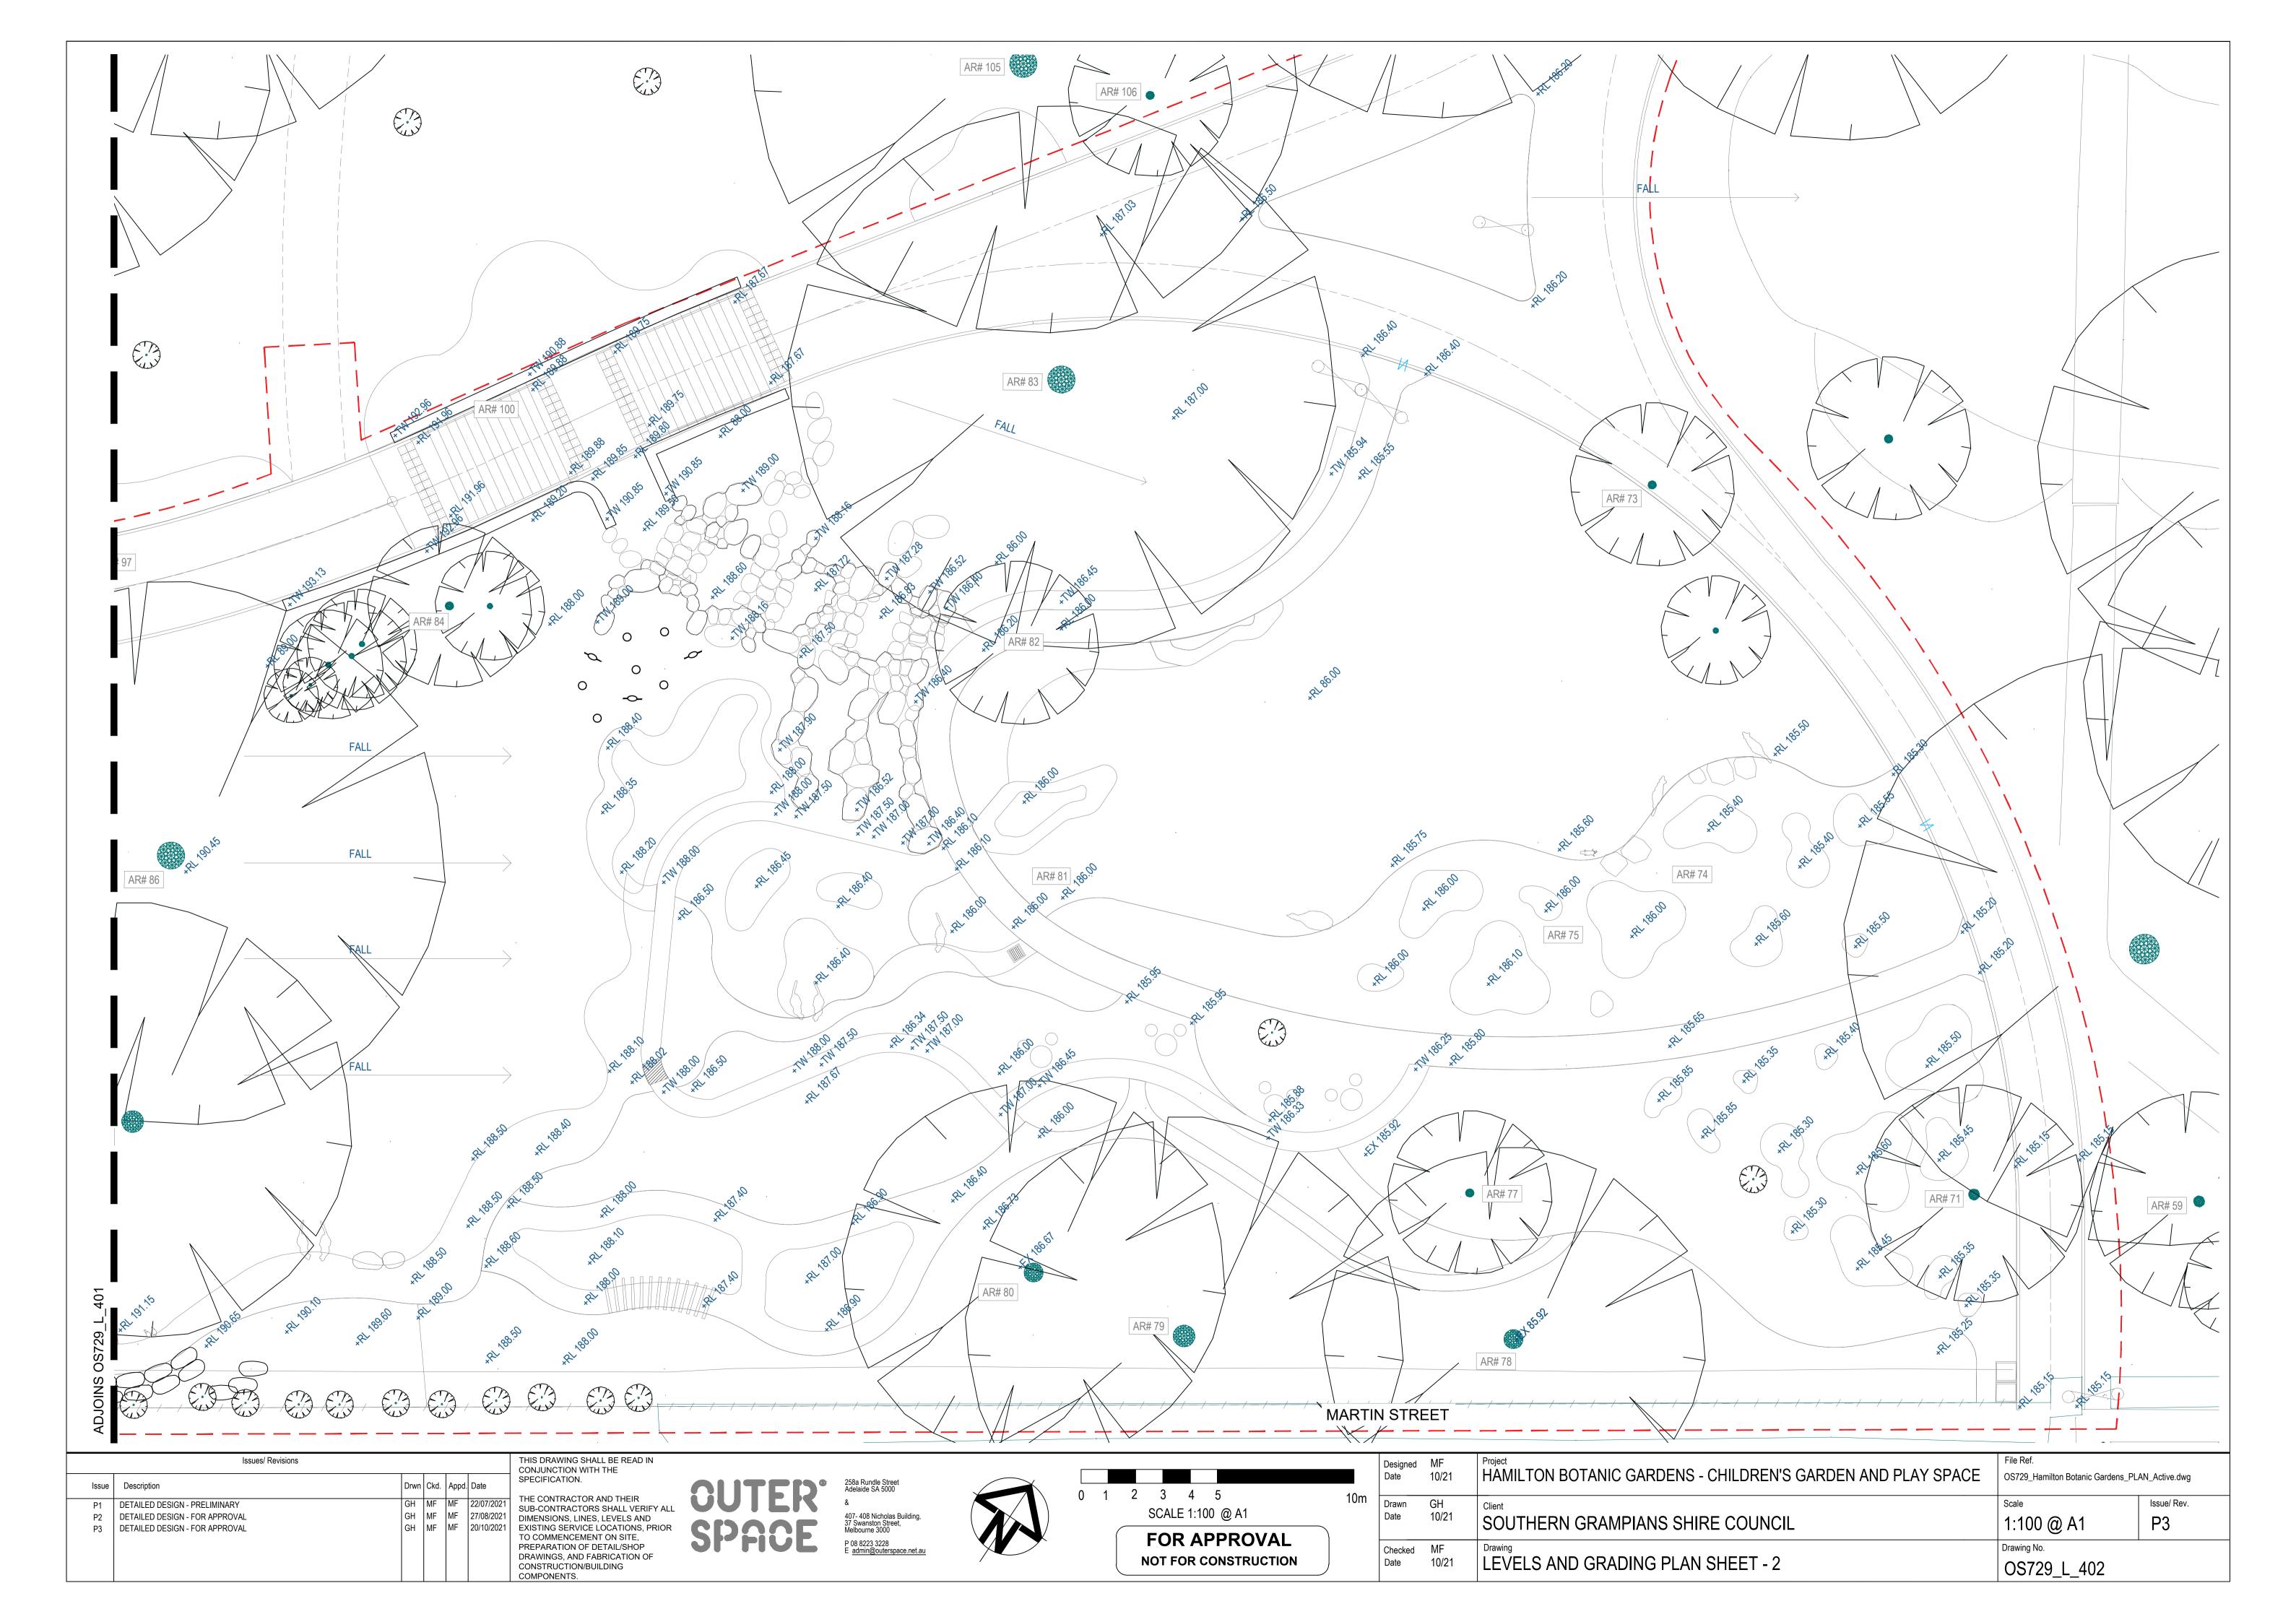

#### **PRELIMINARIES**

EXTENT OF WORKS LINE

TOP OF WALL LEVEL

EXISTING TREES TO RETAINED AND PROTECTED

TREE PROTECTION ZONE

AR# 80 TREE NUMBER. REFER TO ARBORIST'S REPORT

FLUSH TRANSITION

EXISTING GATE TO BE RETAINED AND PROTECTED

#### SOFTSCAPE

PROPOSED TREES

[VG01] GARDEN BED - TYPE 1

[VG02] GARDEN BED - GRASSLAND

[VG03] IRRIGATED LAWN

### EDGES AND WALLS

[W01] WALL - ABOVE 1m 250mm WIDE

[W02] BRICK - SEATING EDGE

[W03] BLUESTONE STAIR WALL

[E01] BLUESTONE EDGE

[E02] FLUSH CONCRETE EDGE

E03] FLUSH TIMBER EDGE