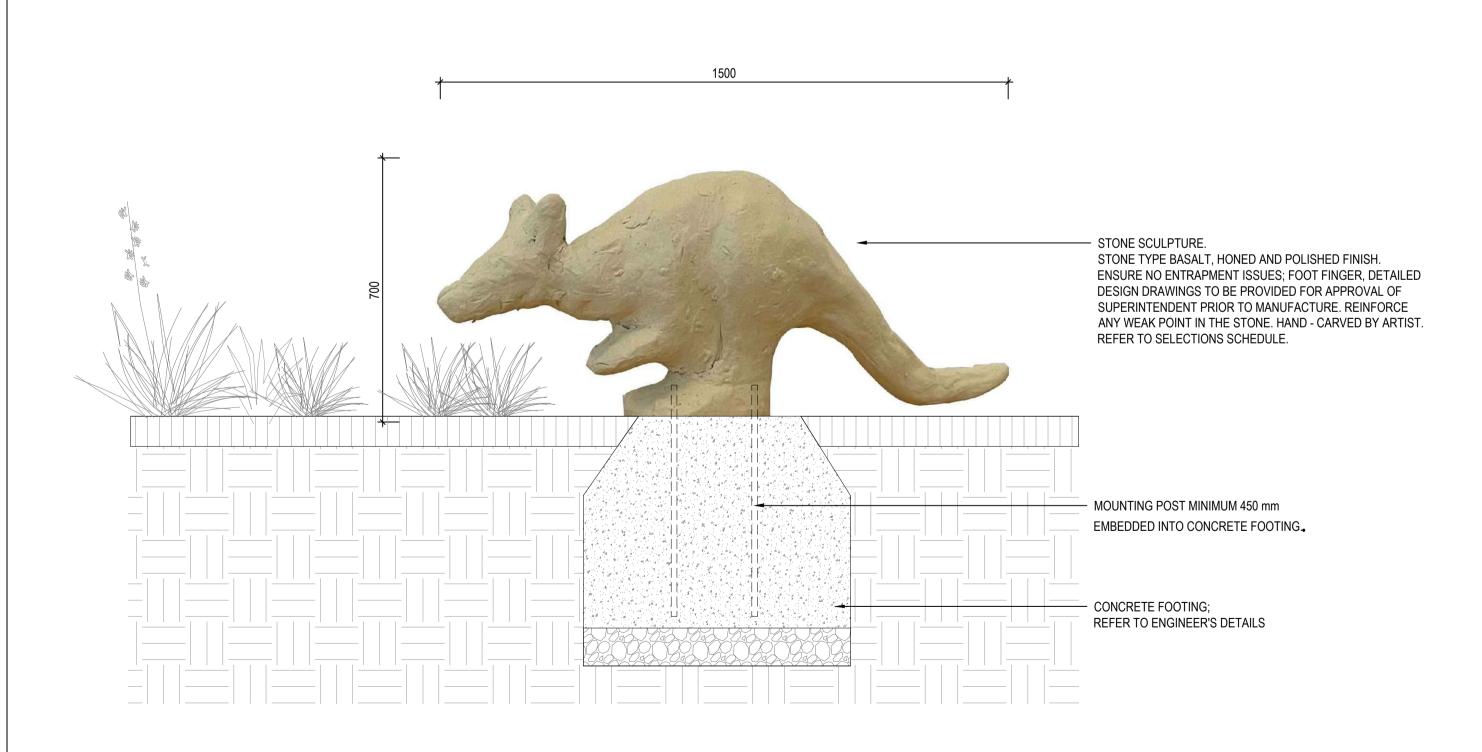

### INTEGRATED ART

[ART08] STONE SCULPTURE - GALAH

[ART09] STONE SCULPTURE - SWAMP WALLABY

[ART10] STONE SCULPTURE - PLATYPUS

[ART11] STONE SCULPTURE - DAMA WALLABY

[ART12] STONE WALL INLAY

[ART13] LARGE BLUESTONE WALL UNIT