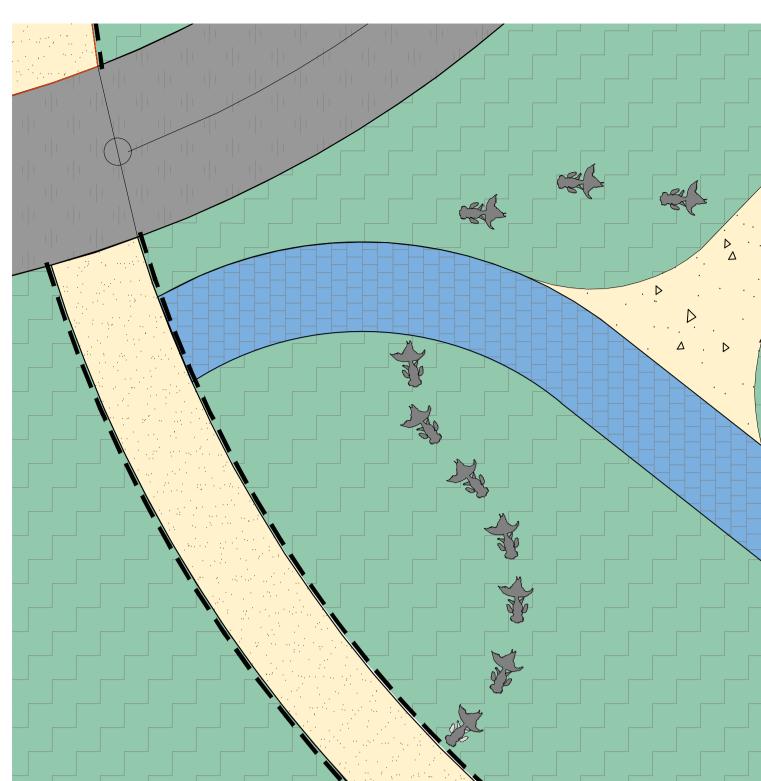

### INTEGRATED ART

[ART08] STONE SCULPTURE - GALAH

[ART09] STONE SCULPTURE - SWAMP WALLABY

[ART10] STONE SCULPTURE - PLATYPUS

[ART11] STONE SCULPTURE - DAMA WALLABY

[ART12] STONE WALL INLAY

[ART13] LARGE BLUESTONE WALL UNIT