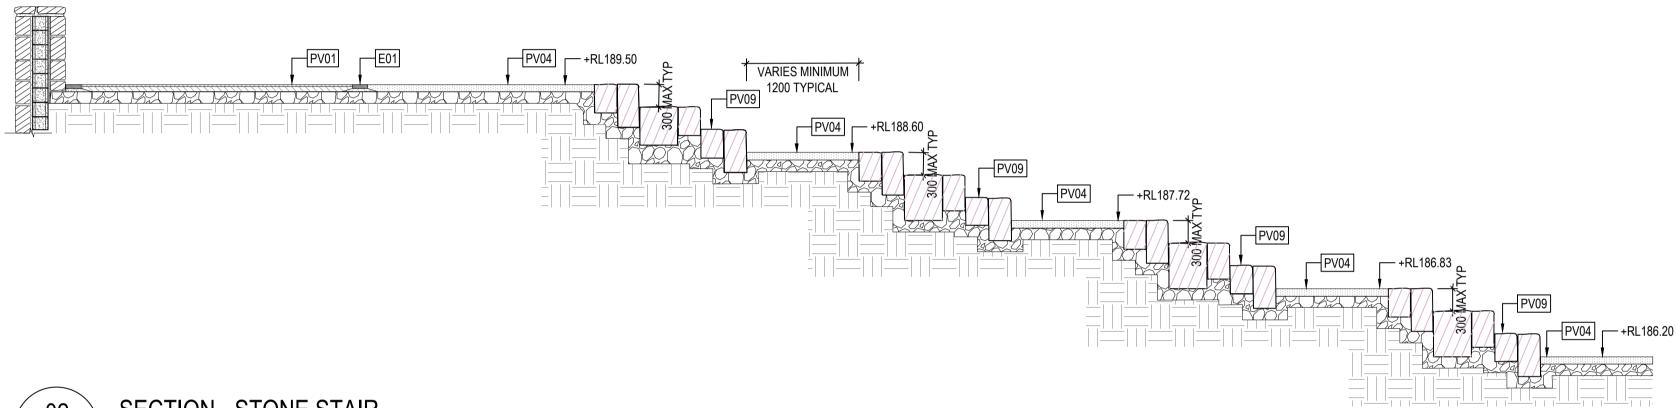

**FOR APPROVAL** 

NOT FOR CONSTRUCTION

01 [W01.1-1.2] WALL TYPE 1.1 AND 1.2 703 SCALE 1:50

02 SECTION - STONE STAIR
703 SCALE 1:50

| Issues/ Revisions |                                |      |      |       |            |                            |  |  |
|-------------------|--------------------------------|------|------|-------|------------|----------------------------|--|--|
| Issue             | Description                    | Drwn | Ckd. | Appd. | Date       | SP                         |  |  |
| P1                | DETAILED DESIGN - PRELIMINARY  | GH   | MF   | MF    | 22/07/2021 | TH<br>SU                   |  |  |
| P2                | DETAILED DESIGN - FOR APPROVAL | GH   | MF   | MF    | 27/08/2021 | DIN                        |  |  |
| P3                | DETAILED DESIGN - FOR APPROVAL | GH   | MF   | MF    | 20/10/2021 | EX<br>TO<br>PR<br>DR<br>CO |  |  |