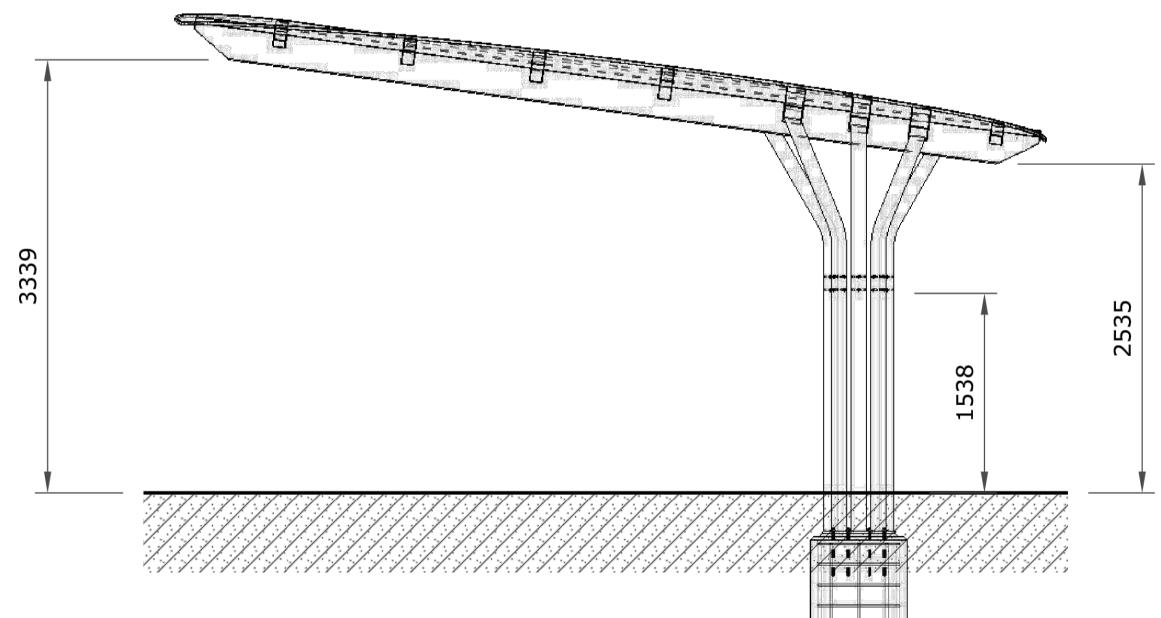

| Designed<br>Date | MF<br>10/21 | HAMILTON BOTANIC GARDENS - CHILDREN'S GARDEN AND PLAY SPACE | File Ref. OS729_Hamilton Botanic Gardens_Details_Active.dwg |             |  |
|------------------|-------------|-------------------------------------------------------------|-------------------------------------------------------------|-------------|--|
| Drawn<br>Date    | GH<br>10/21 | SOUTHERN GRAMPIANS SHIRE COUNCIL                            | 1:100 @ A1                                                  | Issue/ Rev. |  |
| Checked<br>Date  | MF<br>10/21 | SECTIONS AND ELEVATIONS SHEET - 1                           | Drawing No. OS729_L_701                                     |             |  |