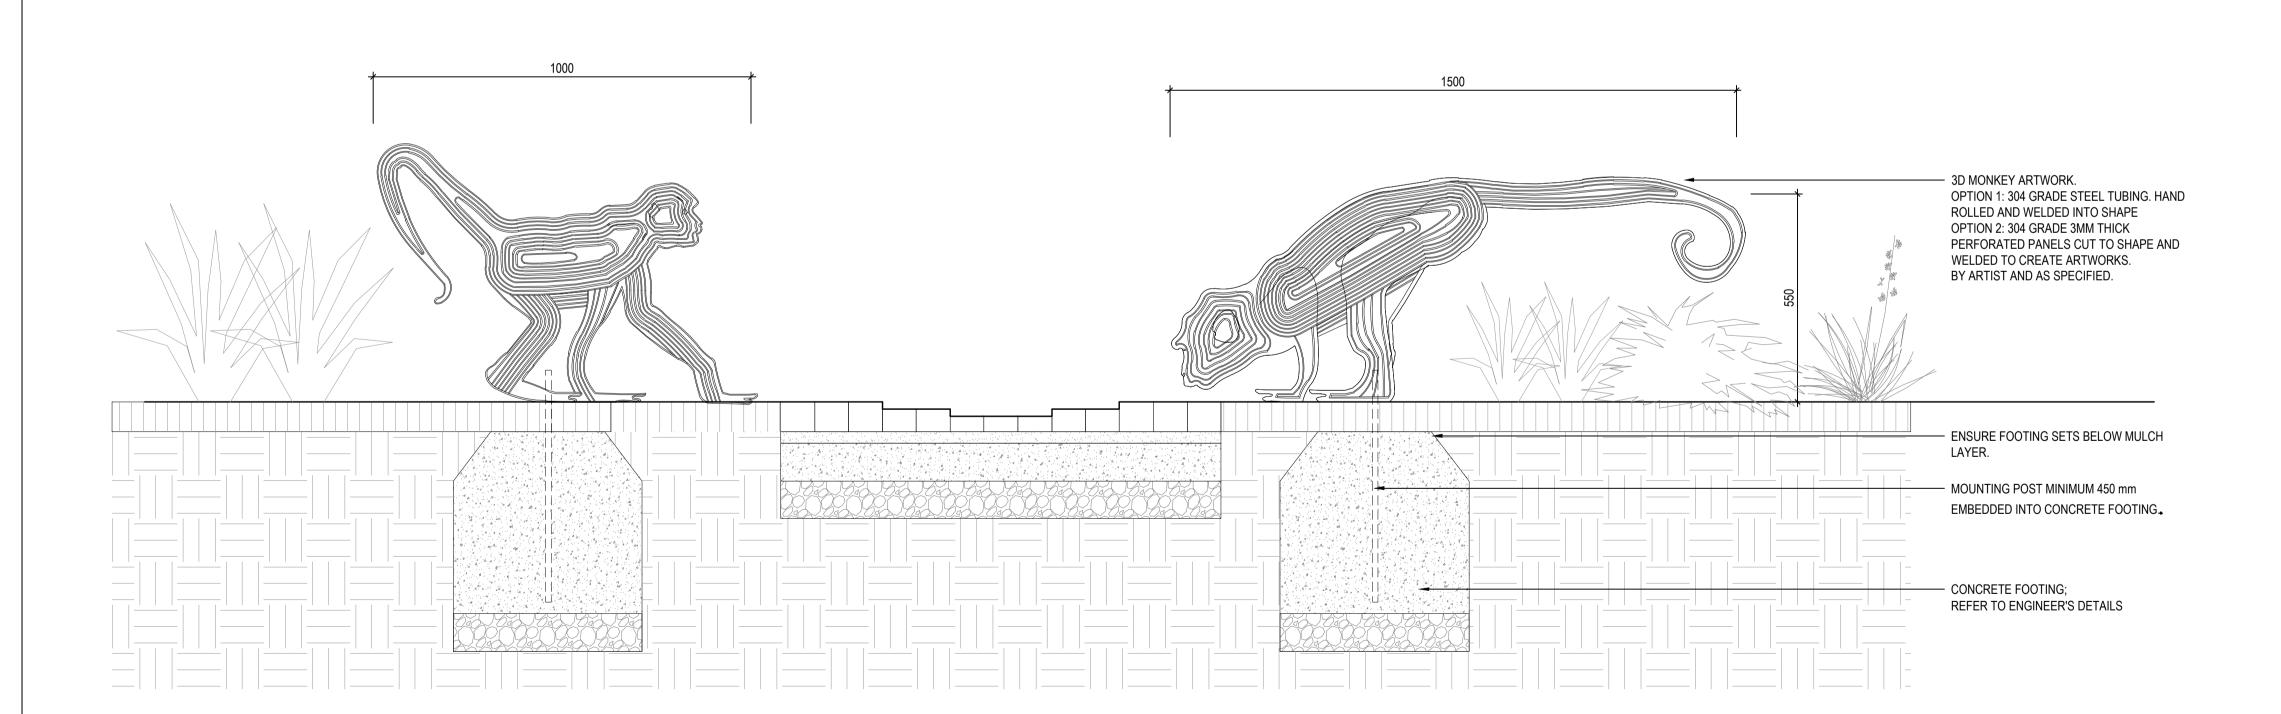

### INTEGRATED ART

[ART08] STONE SCULPTURE - GALAH

[ART09] STONE SCULPTURE - SWAMP WALLABY

[ART10] STONE SCULPTURE - PLATYPUS

[ART11] STONE SCULPTURE - DAMA WALLABY

[ART12] STONE WALL INLAY

[ART13] LARGE BLUESTONE WALL UNIT