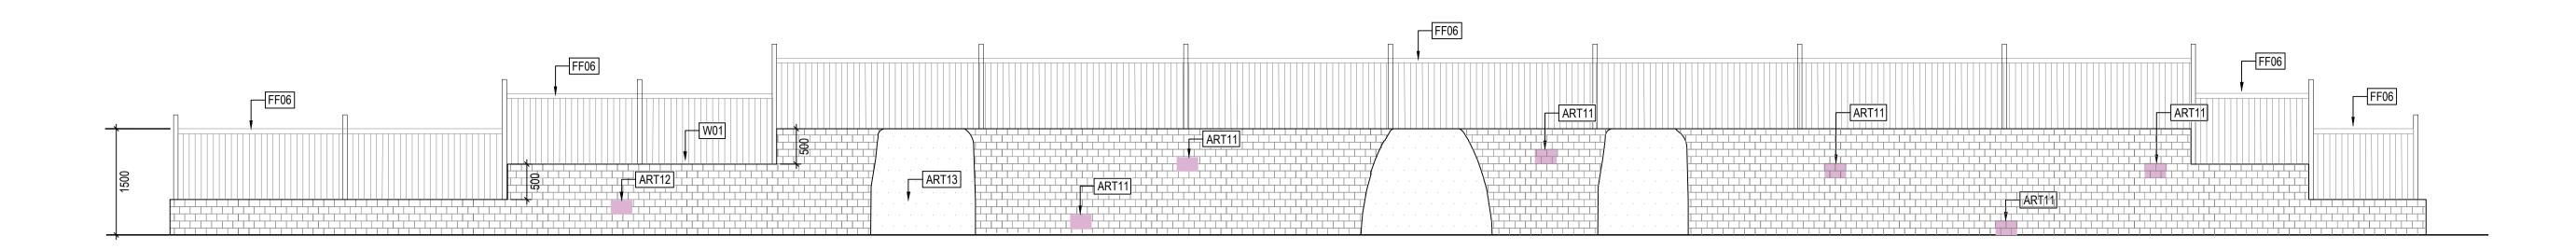

### INTEGRATED ART

[ART08] STONE SCULPTURE - GALAH

[ART09] STONE SCULPTURE - SWAMP WALLABY

[ART10] STONE SCULPTURE - PLATYPUS

[ART11] STONE SCULPTURE - DAMA WALLABY

[ART12] STONE WALL INLAY

[ART13] LARGE BLUESTONE WALL UNIT