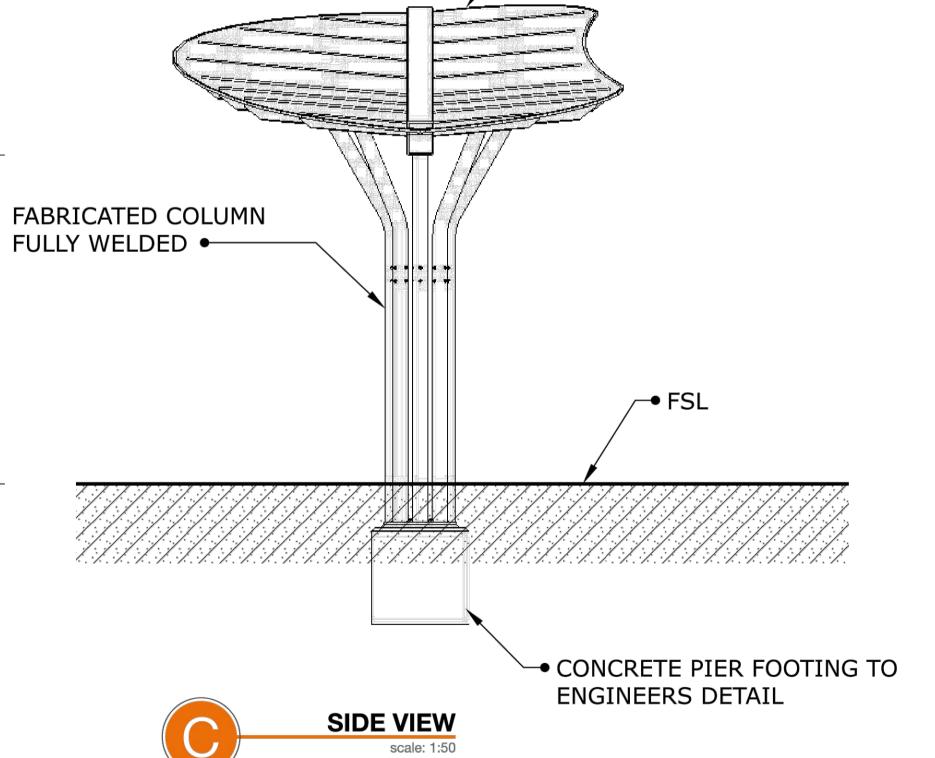

| Designed<br>Date | MF<br>10/21 | HAMILTON BOTANIC GARDENS - CHILDREN'S GARDEN AND PLAY SPACE | File Ref. OS729_Hamilton Botanic Gardens_Details_Active.dwg |             |  |
|------------------|-------------|-------------------------------------------------------------|-------------------------------------------------------------|-------------|--|
| Drawn<br>Date    | GH<br>10/21 | SOUTHERN GRAMPIANS SHIRE COUNCIL                            | 1:100 @ A1                                                  | Issue/ Rev. |  |
| Checked<br>Date  | MF<br>10/21 | SECTIONS AND ELEVATIONS SHEET - 1                           | Drawing No. OS729_L_701                                     |             |  |