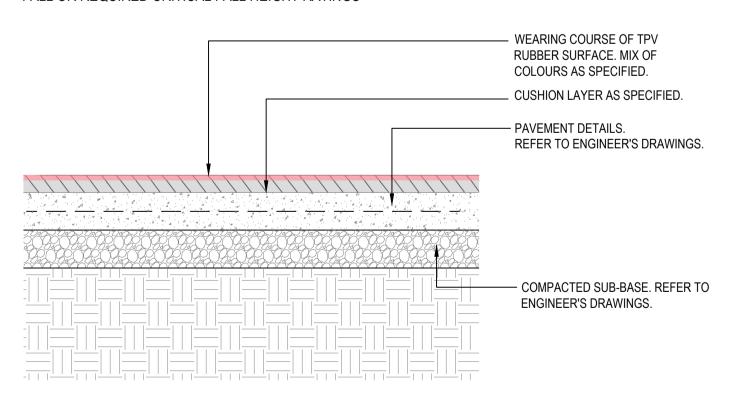

04 [PV05.1-PV05.2] RUBBER SOFTFALL SURFACE TYPES 1 AND 2 801 SCALE 1:10 CONCRETE PAVEMENT. REFER TO ENGINEER'S DOCUMENTATION. FINISH TYPES - REFER TO SELECTIONS SCHEDULE

SUBGRADE. REFER TO ENGINEER'S DOCUMENTATION