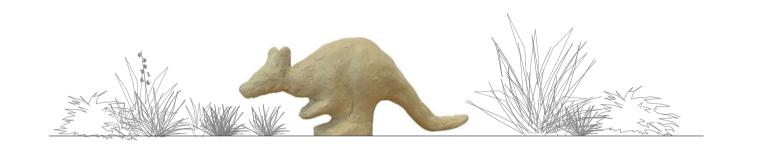

### INTEGRATED ART

[ART08] STONE SCULPTURE - GALAH

[ART09] STONE SCULPTURE - SWAMP WALLABY

[ART10] STONE SCULPTURE - PLATYPUS

[ART11] STONE SCULPTURE - DAMA WALLABY

[ART12] STONE WALL INLAY

[ART13] LARGE BLUESTONE WALL UNIT