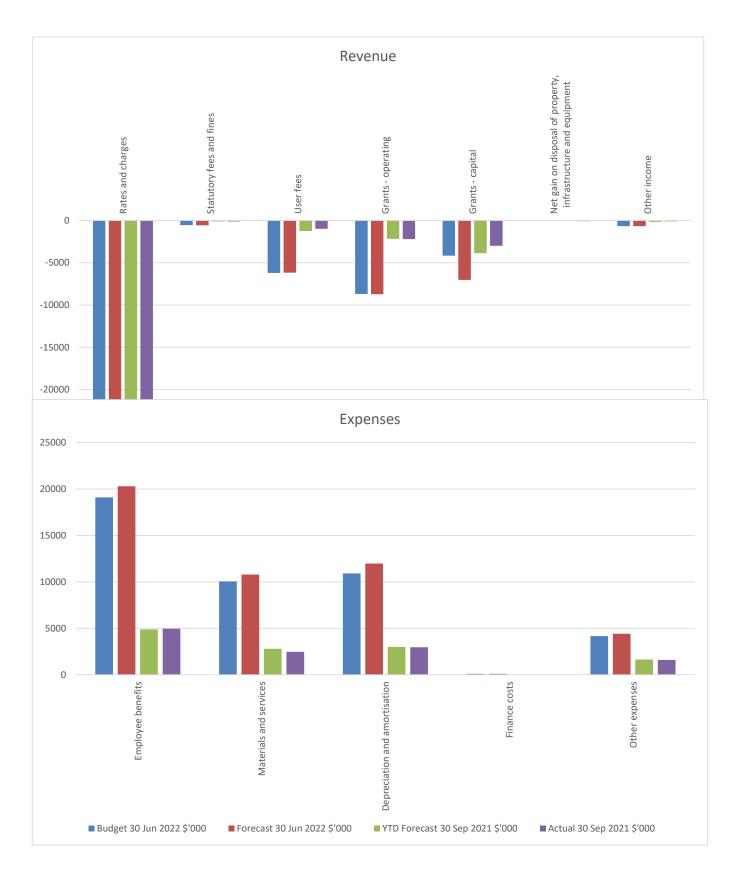

## **1. Comprehensive Income Statement**

|                                                | Budget<br>30 Jun 2022<br>\$'000 | Forecast<br>30 Jun 2022<br>\$'000 | % Forecast<br>Diff to<br>Budget | YTD Forecast<br>30 Sep 2021<br>\$'000 | Actual<br>30 Sep 2021<br>\$'000 | % of<br>YTD<br>Forecast | Note |
|------------------------------------------------|---------------------------------|-----------------------------------|---------------------------------|---------------------------------------|---------------------------------|-------------------------|------|
| Operating Revenue                              |                                 |                                   |                                 |                                       |                                 |                         |      |
| Rates and charges                              | (21,800)                        | (21,911)                          | 101%                            | (21,536)                              | (21,486)                        | 100%                    |      |
| Statutory fees and fines                       | (556)                           | (566)                             | 102%                            | (110)                                 | (101)                           | 92%                     |      |
| User fees                                      | (6,207)                         | (6,168)                           | 99%                             | (1,244)                               | (979)                           | 79%                     | 1    |
| Contributions - cash                           | 0                               | 0                                 |                                 | 0                                     | 0                               |                         |      |
| Grants - operating                             | (8,695)                         | (8,719)                           | 100%                            | (2,158)                               | (2,196)                         | 102%                    |      |
| Grants - capital                               | (4,162)                         | (7,026)                           | 169%                            | (3,867)                               | (2,989)                         | 77%                     | 2    |
| Net gain on disposal of property,              | 0                               | 0                                 |                                 | 0                                     | (78)                            |                         |      |
| infrastructure and equipment                   |                                 |                                   |                                 |                                       |                                 |                         |      |
| Other income                                   | (665)                           | (670)                             | 101%                            | (162)                                 | (87)                            | 54%                     | 3    |
|                                                | (42,085)                        | (45,061)                          | 107%                            | (29,075)                              | (27,915)                        | 96%                     | -    |
| Operating Expenses                             |                                 |                                   |                                 |                                       |                                 |                         |      |
| Employee benefits                              | 19,096                          | 20,298                            | 106%                            | 4,882                                 | 4,952                           | 101%                    | 4    |
| Materials and services                         | 10,053                          | 10,791                            | 107%                            | 2,797                                 | 2,459                           | 88%                     |      |
| Bad and doubtful debts                         | 0                               | 0                                 |                                 | 0                                     | 0                               |                         |      |
| Depreciation and amortisation                  | 10,907                          | 11,973                            | 110%                            | 2,996                                 | 2,961                           | 99%                     | 5    |
| Finance costs                                  | 99                              | 99                                | 100%                            | 25                                    | 27                              | 110%                    |      |
| Other expenses                                 | 4,164                           | 4,409                             | 106%                            | 1,636                                 | 1,589                           | 97%                     |      |
| ,                                              | 44,319                          | 47,571                            | 107%                            | 12,336                                | 11,989                          | 97%                     | -    |
| (Surplus) Deficit resulting from<br>operations | 2,234                           | 2,510                             |                                 | (16,739)                              | (15,926)                        |                         |      |

#### Notes:

1. User Fees - Seasonal revenue slightly lower than projected at Hamilton Indoor Leaisure and Aquatic Centre, Transfer Stations, Cinema, Livestock Exchange, Performing Arts Centre and Local Laws service areas.

2. Additional grant funding since budget adopted has been forecast to include: Cox St \$1.8m (not additional, change in accounting policy), \$232k for the Penshurst Volcanoes Discovery Centre and \$370k for the development of transfer stations. YTD Capital grants not yet received for Melville Oval and Natural Disaster Storm Recovery Oct 2019.

3. Other Income - Vicroads contribution had not been received.

4. Employee costs for the year are forecast to be approximately \$720k more due to failure of the MAV Workcover Scheme. Other variations relate to service level adjustments and/or the way services are delivered i.e. employee vs contractor in the following service areas - Hamilton Indoor Leisure and Aquatic Centre, Art Gallery, Natural Asset Management, Community Services Management, Emergency Management and Transfer Stations

5. Depreciation for the year has been increased due to revised calculation following asset revaluations late in the 2020/21 financial year.