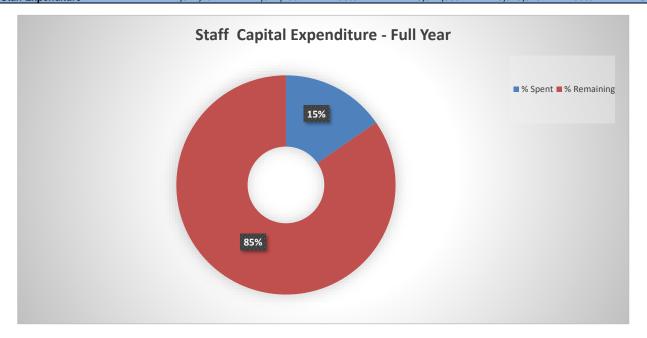

|                              |                             |                       |                      |                         |
| Employee Costs - Operations | 19,096,057            | 20,298,032              | 106%                         | 4,881,909                   | 4,952,333             | 101%                 | 24%                     |
| Employee Costs - Capital    | 2,418,424             | 2,544,448               | 105%                         | 440,596                     | 390,742               | 89%                  | 15%                     |
| Total Staff Expenditure     | 21,514,481            | 22,842,480              | 106%                         | 5,322,505                   | 5,343,075             | 100%                 | 23%                     |





## 7. Hardship Assistance - COVID-19 Support

On 8 July 2020, in conjunction with the adoption of the 2020/21 Budget, Council adopted a Hardship Assistance Policy - COVID-19 Support for the purpose of providing specific support to ratepayers, debtors and several groups of Council customers with hardship assistance and/or support during and post the 2019-2021 COVID-19 Pandemic.

The amount of the fund was \$328,000 and was the whole of the rate increase for that financial year. During 2020/21 69 different people/families/gropus were assisted from this fund amounting to \$142,764. This left \$185,236 available for further assistance.

#### On 8 September 2021, Council approved following motion:



Council place the remaining funds of \$185,236 from the COVID-19 Hardship Assistance Policy