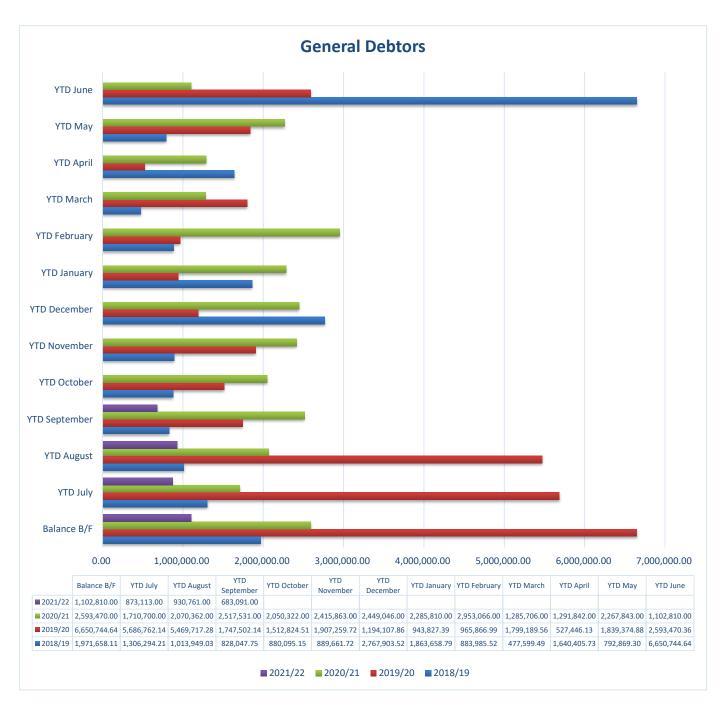

|                                   |                                   |

### 4. Debtor Analysis



#### Notes:

1. Rates and Fire Services Property Levy (FSPL) debtor collection has a clear pattern of 50% of the revenue collected before the end of September in each year.

2. Debt Collection on all debts was suspended from March 2020 to 30 June 2021. Informal methods (general discussions with customers, assistance with payment plans and hardship policy agreements) continued throughout the period. Council has recently commenced a "Ratepayer Engagement" program, focusing on the collection of outstanding rates. Responses have been positive with some payments forthcoming quite quickly. Council continues to review requests for hardship assistance inline with adopted policies.



#### Notes:

1. Debtors at the end of 2018/19 were substantially higher (blue bars) due to the final claims for works under Flood recovery. This was paid during the first 3 months of 2019/20 (red bars). Debt levels for 2020/21 (green bars) are lower due to less grants being outstanding at year end. Debt levels for 2021/22 (purple bars) are lower than trend over the past few years, however are more realisic of accual monies owed for services (i.e. excluding unearned grant payments)

## 5. Capital Works

|                                            | Incomplete Works<br>30 June 2021 | Budget<br>30 Jun 2022 | Forecast<br>30 Jun 2022 | % Forecast<br>Diff to Budget | YTD Forecast<br>30 Sep 2021 | Actual<br>30 Sep 2021 | Actual + Committed<br>30 Sep 2021 | % of Annual<br>Forecast |
|----------