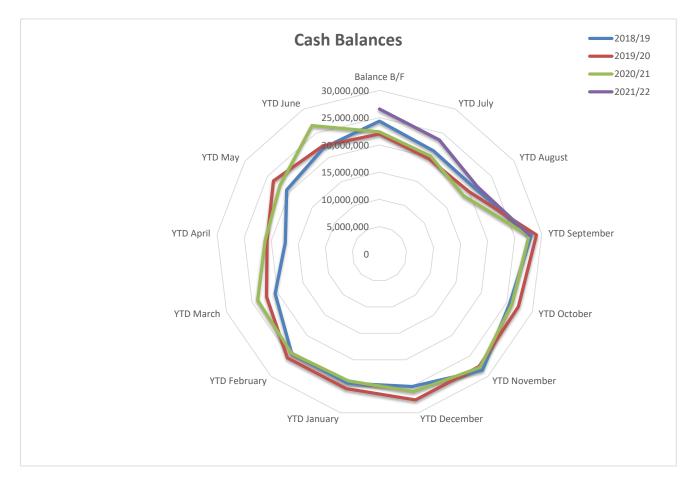

tes:

1. Additional grant funding since budget adopted has been forecast to include: Cox St \$1.8m (not additional, change in accounting policy), \$232k for the Penshurst Volcanoes Discovery Centre and \$370k for the development of transfer stations. YTD Capital grants not yet received for Melville Oval and Natural Disaster Storm Recovery Oct 2019.

2. User Fees - Seasonal revenue slightly lower than projected at Hamilton Indoor Leaisure and Aquatic Centre, Transfer Stations, Cinema, Livestock Exchange, Performing Arts Centre and Local Laws service areas.

3. Other Income - Vicroads contribution had not been received together with SRO contribution to Fire Services Levy Administration.

4. The proposed loan has not been drawn down.

5. See Detailed capital report for individual variances.



Council's Cash balances have a consistent pattern of earning and consumption.

| Reconciliation of Cash                | Balance<br>B/Fwd<br>01/07/21 | Cumulative<br>Balance<br>30/09/21 | Cumulative<br>Balance<br>31/12/21 | Cumulative<br>Balance<br>31/03/22 | Cumulative<br>Balance<br>30/06/22 |
|---------------------------------------|------------------------------|-----------------------------------|-----------------------------------|-----------------------------------|-----------------------------------|
| General Account - Working Capital     | 7,197,820                    | 18,004,832                        |                                   |                                   |                                   |
| Section 86 Committee Holdings         | 135,253