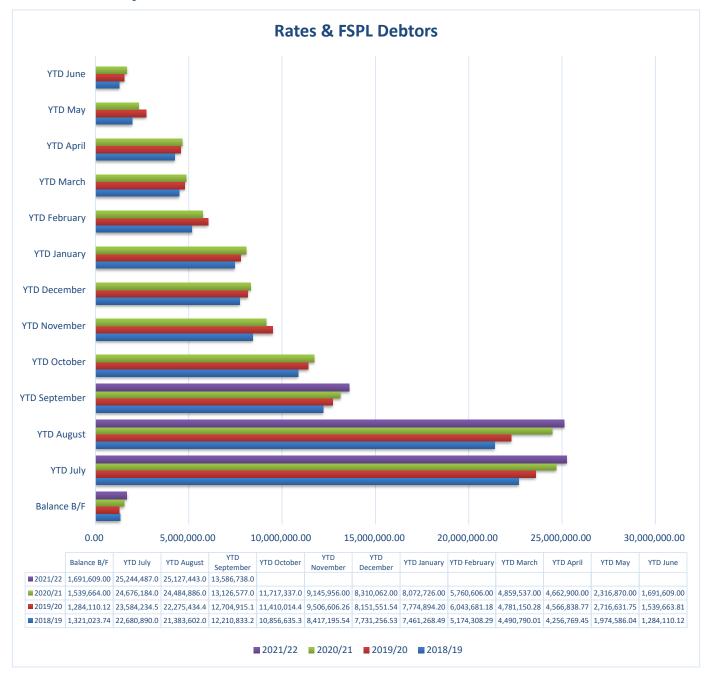

|                                   |                                   |                                   |
| Sir Irving Benson Bequest             | 653,673                      | 657,111                           |                                   |                                   |                                   |
| Long Service Leave                    | 3,400,000                    | 3,000,000                         |                                   |                                   |                                   |
| Total Cash & Investments              | 26,720,735                   | 27,953,513                        |                                   |                                   |                                   |

### 4. Debtor Analysis



#### Notes:

1. Rates and Fire Services Property Levy (FSPL) debtor collection has a clear pattern of 50% of the revenue collected before the end of September in each year.

2. Debt Collection on all debts was suspended from March 2020 to 30 June 2021. Informal methods (general discussions with customers, assistance with payment plans and hardship policy agreements) continued throughout the period. Council has recently commenced a "Ratepayer Engagement" program, focusing on the collection of outstanding rates. Responses have been positive with some payments forthcoming quite quickly. Council continues to review requests for hardship assistance inline with adopted policies.



#### Notes:

1. Debtors at the end of 2018/19 were substantially higher (blue bars) due to the final claims for w