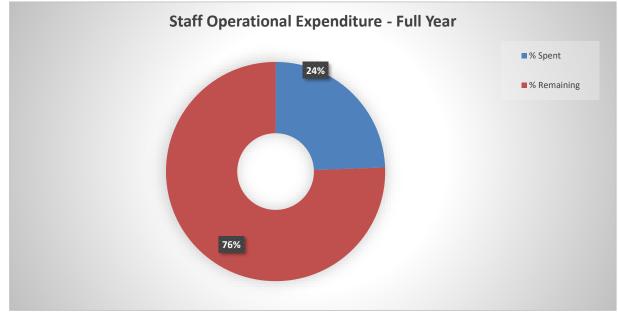

|                              |                             |                       |                      |                         |
| Employee Costs - Operations | 19,096,057            | 20,298,032              | 106%                         | 4,881,909                   | 4,952,333             | 101%                 | 24%                     |
| Employee Costs - Capital    | 2,418,424             | 2,544,448               | 105%                         | 440,596                     | 390,742               | 89%                  | 15%                     |
| Total Staff Expenditure     | 21,514,481            | 22,842,480              | 106%                         | 5,322,505                   | 5,343,075             | 100%                 | 23%                     |





## 7. Hardship Assistance - COVID-19 Support

On 8 July 2020, in conjunction with the adoption of the 2020/21 Budget, Council adopted a Hardship Assistance Policy - COVID-19 Support for the purpose of providing specific support to ratepayers, debtors and several groups of Council customers with hardship assistance and/or support during and post the 2019-2021 COVID-19 Pandemic.

The amount of the fund was \$328,000 and was the whole of the rate increase for that financial year. During 2020/21 69 different people/families/gropus were assisted from this fund amounting to \$142,764. This left \$185,236 available for further assistance.

#### On 8 September 2021, Council approved following motion:



Council place the remaining funds of \$185,236 from the COVID-19 Hardship Assistance Policy i