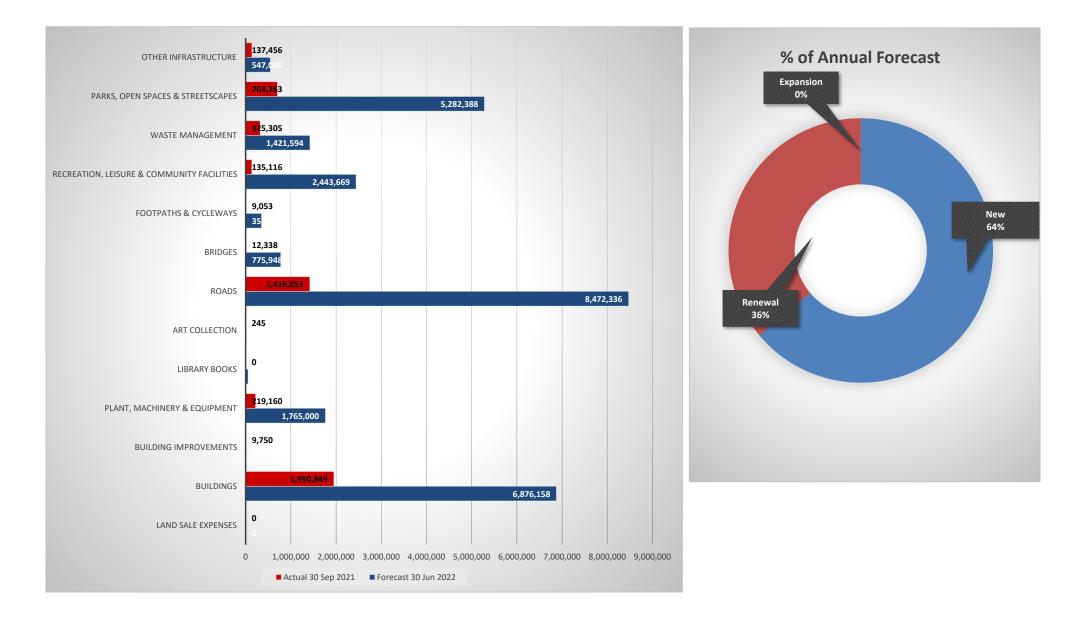

| 11,751                      | 0                     | 15,076                            | 0%                      |
| Other                                      | 0                                | 0                     | 0                       |                              | 0                           | 0                     | 19,109                            |                         |
|                                            | 6,662,746                        | 22,554,469            | 30,278,191              | 134%                         | 6,363,558                   | 5,195,312             | 11,290,984                        | 17%                     |

Note: This report is financial only and does not reflect the actual progress of the project/works



## 6. Human Resources

|                             | Budget<br>30 Jun 2022 | Forecast<br>30 Jun 2022 | % Forecast<br>Diff to Budget | YTD Forecast<br>30 Sep 2021 | Actual<br>30 Sep 2021 | % of YTD<br>Forecast | % of Annual<br>Forecast |
|-----------------------------|-----------------------|-------------------------|------------------------------|-----------------------------|-----------------------|----------------------|-------------------------|
| Staff Expenditure           |                       |                         |                              |                             |                       |                      |                         |
| Employee Costs - Operations | 19,096,057            | 20,298,032              | 106%                         | 4,881,909