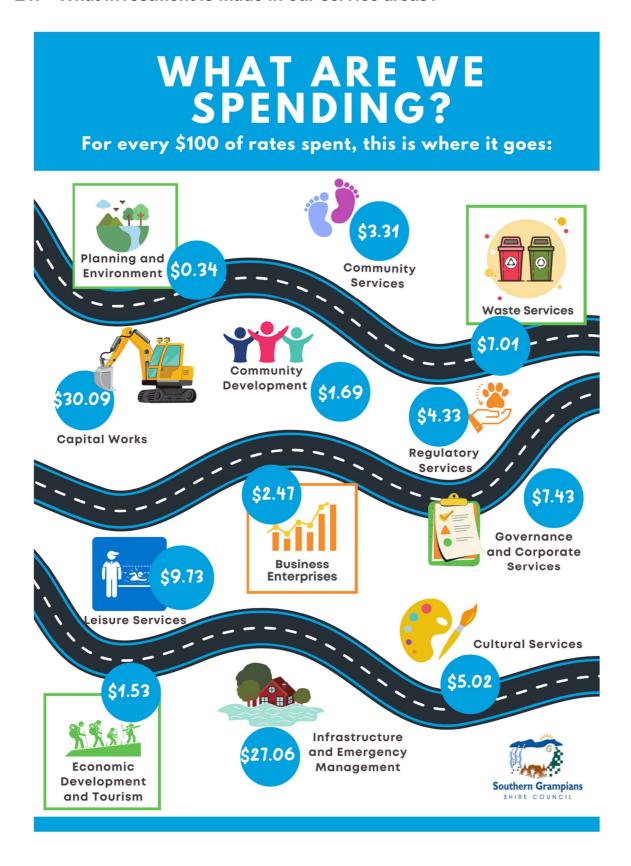

eks to ensure our services meet community needs and deliver infrastructure that supports our services as well as deliver projects that are valued by our community, within the rate increase mandated by the State Government.

This Budget projects a surplus of \$3.066 million for 2024-2025. It should be noted that the adjusted underlying result is a surplus of \$2.066m when adjusting for non-recurrent capital grants of \$1.000m.

This section includes the following reports and statements in accordance with the Local Government Act 2020 (where applicable) and the Local Government Model Budget.

- E1 How Much Money is spent in the Service areas?
- E2 Council Expenditure and Sources of Revenue
- E3 Budget Influences
- E4 Budget Principles

#### E1. What investment is made in our service areas?



## **E2.** Council Expenditure and Sources of Revenue

# SOUTHERN GRAMPIANS SHIRE COUNCIL 2024/25 BUDGET



# At a glance...



## E3. Budget influences

This section sets out the key budget influences arising from the internal and external environment within which the Council operates.

#### **External influences**

In preparing the 2024-2025 Budget, a number of external influences have been taken into consideration because they are likely to impact significantly on the services delivered by Council in the budget period. These include:

- ➤ The need to renegotiate Enterprise Bargaining Agreements (EBA) every three years.
- > The increased demand for Council services and the need to review all services to ensure they are responsive, appropriate and efficient
- > Irregular funding from Vi