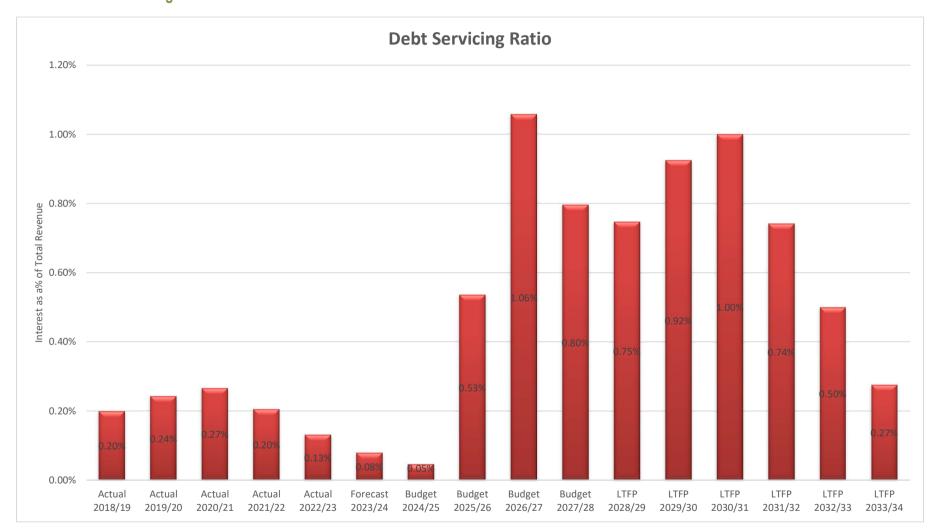

| 4,589.3               | 4,612.3               | 4,645.3               | 4,674.8               |
|                                         | Revenue level (average rate per assessment)                             | \$ / assessment | 2,074.4               | 2,146.0               | 2,199.6               | 2,243.6               | 2,288.5               | 2,334.2               | 2,380.9               | 2,428.5               | 2,477.1               | 2,528.7               | 2,577.2               |

# 7.2 Graphs

# 7.2.1 Net Operating Result



Page 34

#### 7.2.2 Capital Expenditure by Type



Page 35

## 7.2.3 Capital Expenditure compared to Depreciation Expense



# 7.2.4 Working Capital Ratio



#### 7.2.5 Net Funds Available



#### 7.2.6 Debt Levels



# 7.2.7 Debt Servicing





# **Draft Pricing Register**

**Includes Confidential Items** 

2024/25

# **Table Of Contents**

| Southern Grampians Shire Council                                                                    | 7  |
|-----------------------------------------------------------------------------------------------------|----|
| Corporate and Governance                                                                            | 7  |
| Governance - Local Law No 1 2021                                                                    | 7  |
| Freedom of Information (Access Charges) Regulations 2014                                            | 7  |
| Corporate Services                                                                                  | 7  |
| Local Laws