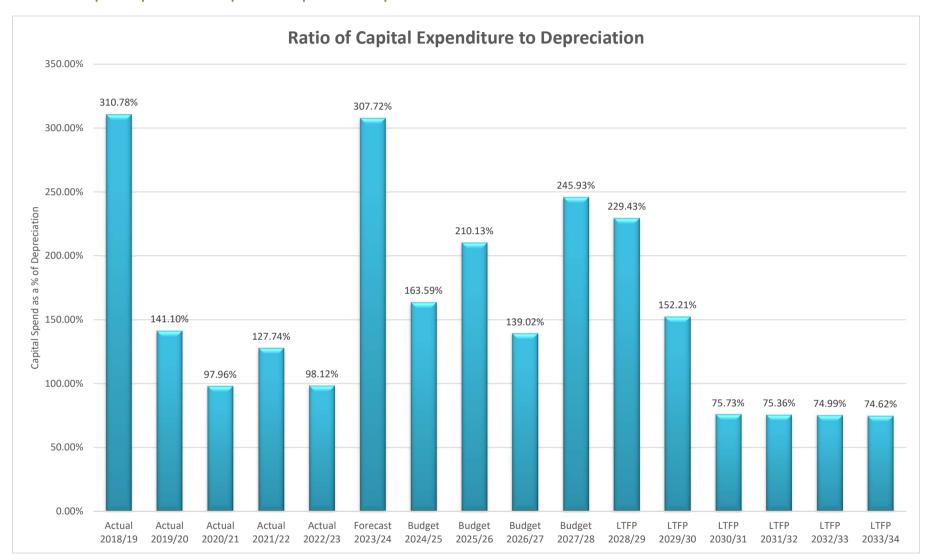

| 4,338.8               | 4,423.6               | 4,458.3               | 4,494.9               | 4,538.7               | 4,589.3               | 4,612.3               | 4,645.3               | 4,674.8               |
|                                         | Revenue level (average rate per assessment)                             | \$ / assessment | 2,074.4               | 2,146.0               | 2,199.6               | 2,243.6               | 2,288.5               | 2,334.2               | 2,380.9               | 2,428.5               | 2,477.1               | 2,528.7               | 2,577.2               |

# 7.2 Graphs

# 7.2.1 Net Operating Result



Page 34

#### 7.2.2 Capital Expenditure by Type



Page 35

## 7.2.3 Capital Expenditure compared to Depreciation Expense



# 7.2.4 Working Capital Ratio



#### 7.2.5 Net Funds Available



#### 7.2.6 Debt Levels



# 7.2.7 Debt Servicing





# **Draft Pricing Register**

**Includes Confidential Items** 

2024/25

# **Table Of Contents**

| Southern Grampians Shire Council                                                                    | 7  |
|-----------------------------------------------------------------------------------------------------|----|
| Corporate and Governance                                                                            | 7  |
| Governance - Local Law No 1 2021                                                                    | 7  |
| Freedom of Information (Access Charges) Regulations 2014                                            | 7  |
| Corporate Services