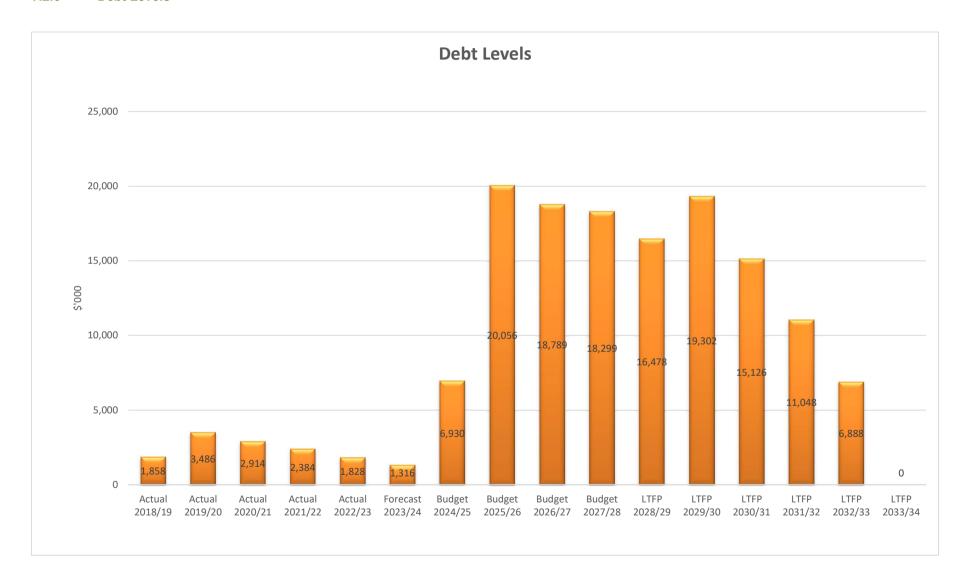

Despite these constraints Council is focussed on delivering some major projects across the next few years, including:

- New Hamilton Gallery
- Hamilton CBD Revitalisation
- Hamilton Community Hub

These multi-generational projects, and associated funding streams, have been updated in Council's Long Term Financial Plan (LTFP) together with all the operational services of Council. The LTFP now reflects improved operating results (underlying surplus results in most of the next ten years), some short term debt which is eliminated across the ten years and liquidity ratio's that surpass council's benchmark in the final years of the LTFP.