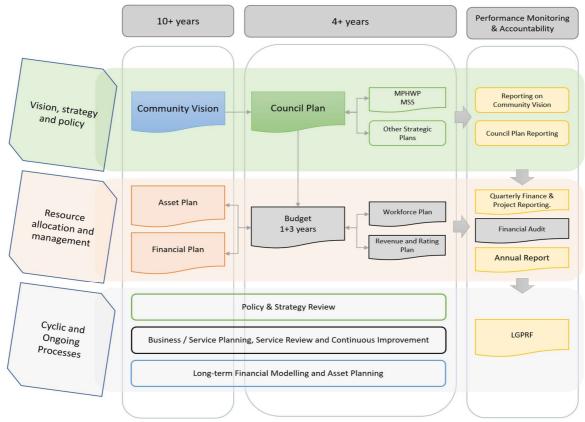

## 1. Linkage to the Integrated Planning & Reporting Framework

This section describes how the Budget links to the achievement of the Community Vision and Council Plan within an overall integrated planning and reporting framework. This framework guides the Council in identifying community needs and aspirations over the long term (Community Vision and Financial Plan), medium term (Council Plan, Workforce Plan, and Revenue and Rating Plan) and short term (Budget) and then holding itself accountable (Annual Report).

#### 1.1 Planning and accountability framework

The Budget is a rolling four-year plan that outlines the financial and non-financial resources that Council requires to achieve the strategic objectives described in the Council Plan. The diagram below depicts the integrated planning and reporting framework that applies to local government in Victoria. At each stage of the integrated planning and reporting framework there are opportunities for community and stakeholder input. This is important to ensure transparency and accountability to both residents and ratepayers.

Source: Department of Jobs, Precincts and Regions 2020

The timing of each component of the integrated planning and reporting framework is critical to the successful achievement of the planned outcomes.

#### 1.1.2 Key Planning Considerations

Although councils have a legal obligation to provide some services—such as animal management, local roads, food safety and statutory planning—most council services are not legally mandated, including some services closely associated with councils, such as libraries, building permits and sporting facilities. Further, over time, the needs and expectations of communities can change. Therefore, Council needs to have robust processes for service planning and review to ensure all services continue to provide value for money and are in line with community expectations. In doing so, Council engages with its various communities to determine how to prioritise resources and balance service provision against other responsibilities such as asset maintenance and capital works.