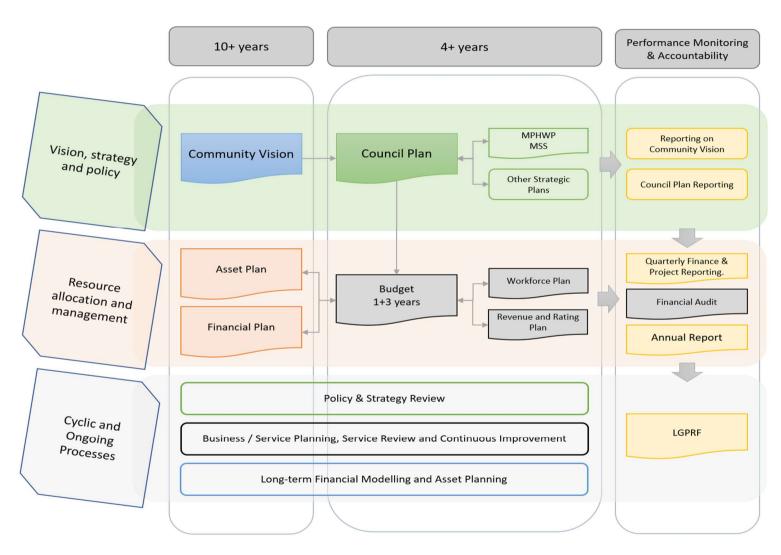

## 1. Linkage to the Integrated Planning & Reporting Framework

This section describes how the Budget links to the achievement of the Community Vision and Council Plan within an overall integrated planning and reporting framework. This framework guides the Council in identifying community needs and aspirations over the long term (Community Vision and Financial Plan), medium term (Council Plan, Workforce Plan, and Revenue and Rating Plan) and short term (Budget) and then holding itself accountable (Annual Report).

#### 1.1 Planning and accountability framework

The Budget is a rolling four-year plan that outlines the financial and non-financial resources that Council requires to achieve the strategic objectives described in the Council Plan. The diagram below depicts the integrated planning and reporting framework that applies to local government in Victoria. At each stage of the integrated planning and reporting framework there are opportunities for community and stakeholder input. This is important to ensure transparency and accountability to both residents and ratepayers.

Source: Department of Jobs, Precincts and Regions 2020

The timing of each component of the integrated planning and reporting framework is critical to the successful achievement of the planned outcomes.

#### 1.1.2 Key Planning Considerations

Although councils have a legal obligation to provide some services—such as animal management, local roads, food safety and statutory planning—most council services are not legally mandated, including some services closely associated with councils, such as libraries, building permits and sporting facilities. Further, over time, the needs and expectations of communities can change. Therefore, Council needs to have robust processes for service planning and review to ensure all services continue to provide value for money and are in line with community expectations. In doing so, Council engages with its various communities to determine how to prioritise resources and balance service provision against other responsibilities such as asset maintenance and capital works.