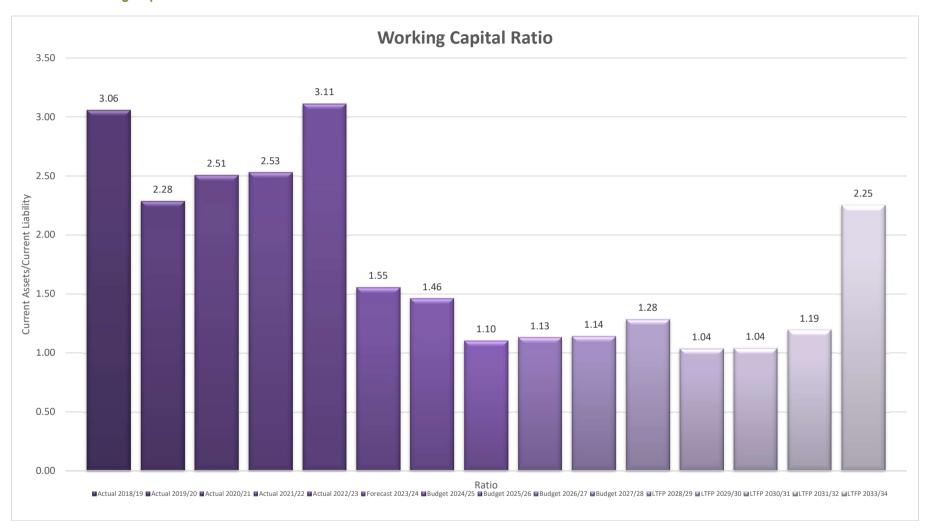

| 4,423.6               | 4,458.3               | 4,494.9               | 4,538.7               | 4,589.3               | 4,612.3               | 4,645.3               | 4,674.8               |
|                                         | Revenue level (average rate per assessment)                             | \$ / assessment | 2,074.4               | 2,146.0               | 2,199.6               | 2,243.6               | 2,288.5               | 2,334.2               | 2,380.9               | 2,428.5               | 2,477.1               | 2,528.7               | 2,577.2               |

# 7.2 Graphs

# 7.2.1 Net Operating Result



Page 34

#### 7.2.2 Capital Expenditure by Type



Page 35

## 7.2.3 Capital Expenditure compared to Depreciation Expense



# 7.2.4 Working Capital Ratio



#### 7.2.5 Net Funds Available



#### 7.2.6 Debt Levels



# 7.2.7 Debt Servicing





# **Draft Pricing Register**

**Includes Confidential Items** 

2024/25

# **Table Of Contents**

| Southern Grampians Shire Council                                                                    | 7  |
|-----------------------------------------------------------------------------------------------------|----|
| Corporate and Governance                                                                            | 7  |
| Governance - Local Law No 1 2021                                                                    | 7  |
| Freedom of Information (Access Charges) Regulations 2014                                            | 7  |
| Corporate Services