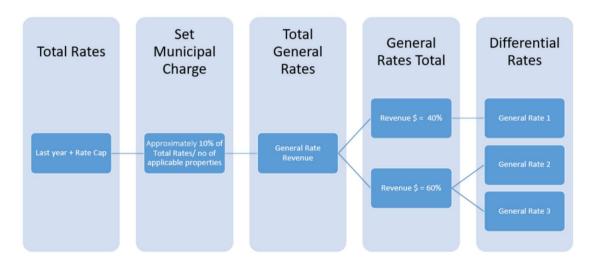

nor initiatives identified through this review process to guide the delivery of Council services and are identified within the Budget.

#### 4.7 Revenue and Rating Plan 2021-2022 to 2024-2025

#### 4.7.1 Revenue Planning

Council adopted a Revenue and Rating Plan on 23 June 2021 with a view to reviewing this plan prior to the next budget cycle. The plan was presented again on 8 December 2021 and adopted for a further year (2022-2023) with it returning for consideration prior to the 2023-2024 financial year. Council resolved on 8 February 2023 to adopt the plan for the remaining rating years of 2023-2024 and 2024-2025. The main purpose behind this was a change in rating policy for the 2021-2022 financial year which was different to the model which had been used since amalgamation in 1994.



#### 4.7.2 Rate Revenue

Rate Revenue makes up approximately 50% of Council's recurrent revenue (excluding capital grants). Until the 2021-2022, Council had a rating model which (generally speaking) saw properties outside the parishes of North and South Hamilton having a differential rate at 80% of the properties within those parishes.

The change in rating policy in 2021-2022 meant that the properties (generally speaking) within the parishes of North and South Hamilton would contribute 40% of the total rate revenue required by Council and those properties (generally speaking) outside the parishes of North and South Hamilton would contribute 60% of the total rate revenue required by Council.

#### 4.7.3 Operating Grants

Operating grants are the next highest source of funding making up a