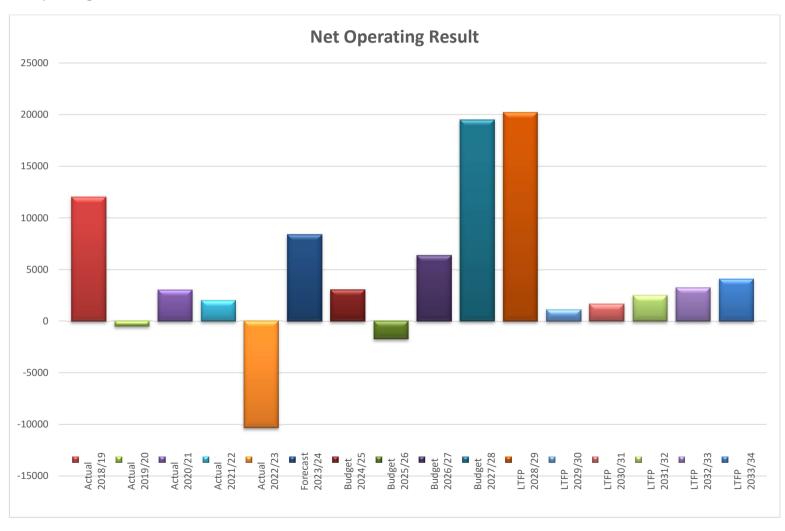

xpenditure level (expenditure per assessment)                          | \$ / assessment | 4,140.4               | 4,277.8               | 4,338.8               | 4,423.6               | 4,458.3               | 4,494.9               | 4,538.7               | 4,589.3               | 4,612.3               | 4,645.3               | 4,674.8               |
|                                         | Revenue level (average rate per assessment)                             | \$ / assessment | 2,074.4               | 2,146.0               | 2,199.6               | 2,243.6               | 2,288.5               | 2,334.2               | 2,380.9               | 2,428.5               | 2,477.1               | 2,528.7               | 2,577.2               |

# 7.2 Graphs

# 7.2.1 Net Operating Result



Page 34

#### 7.2.2 Capital Expenditure by Type



Page 35

## 7.2.3 Capital Expenditure compared to Depreciation Expense



# 7.2.4 Working Capital Ratio



#### 7.2.5 Net Funds Available



#### 7.2.6 Debt Levels



# 7.2.7 Debt Servicing





# **Draft Pricing Register**

**Includes Confidential Items** 

2024/25

# **Table Of Contents**

| Southern Grampians Shire Council                                                                    | 7  |
|-----------------------------------------------------------------------------------------------------|----|
| Corporate and Governance                                                                            | 7  |
| Governance - Local Law No 1 2021                                                                    | 7  |
| Freedom of Infor