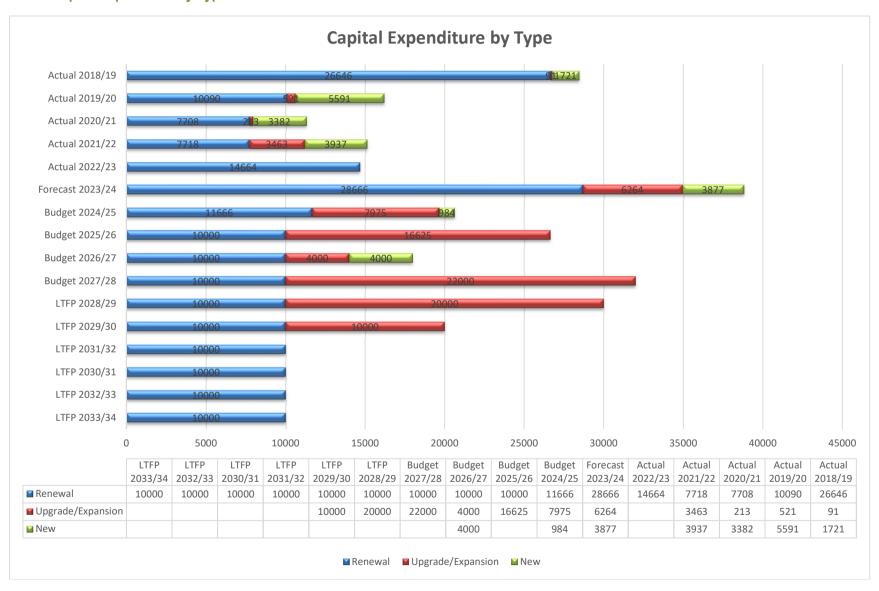

The total Capital Works Program of \$20.624M in 2024-2025 is a significant investment in roads, bridges, footpaths and associated infrastructure works.

New Projects commencing this year include:

- ✓ Lake Hamilton Solar Lighting Installation
- ✓ Nigretta Falls Stair Replacement
- ✓ Community Hub building project
- ✓ Melville Oval Surface, Drainage and Irrigation works
- ✓ Purchase and Renovation of Glenthompson School
- ✓ Hamilton CBD streetscape planning and design.
- Hamilton-Coleraine Rail Trail Improvements
- ✓ Structure plans for Cavendish and Coleraine