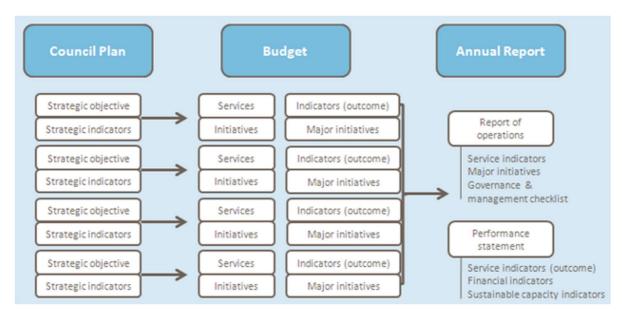

#### 2. Services and Service Performance Indicators

This section provides a description of the services and initiatives to be funded in the Budget for the 2024-2025 year and how these will contribute to achieving the strategic objectives outlined in the Council Plan. It also describes several initiatives and service performance outcome indicators for key areas of Council's operations.

Council is required by legislation to identify major initiatives, initiatives and service performance outcome indicators in the Budget and report against them in their Annual Report to support transparency and accountability.

The relationship between these accountability requirements in the Council Plan, the Budget and the Annual Report is shown below:

Source: Department of Jobs, Precincts and Regions

#### 2.6 Service Performance Outcome Indicators

The service performance outcome indicators detailed in the preceding pages will be reported on in the Performance Statement which is prepared at the end of the year and included in the 2023-2024 Annual Report.

The Performance Statement will also include reporting on prescribed indicators of financial performance and sustainable capacity, which are included in Section 6 of this budget report. The prescribed performance indicators contained in the Performance Statement are audited each year by the Victorian Auditor General who issues an audit opinion on the Performance Statement.

The major initiatives detailed in the preceding pages will be reported in the Annual Report in the form of a statement of progress in the Report of Operations.