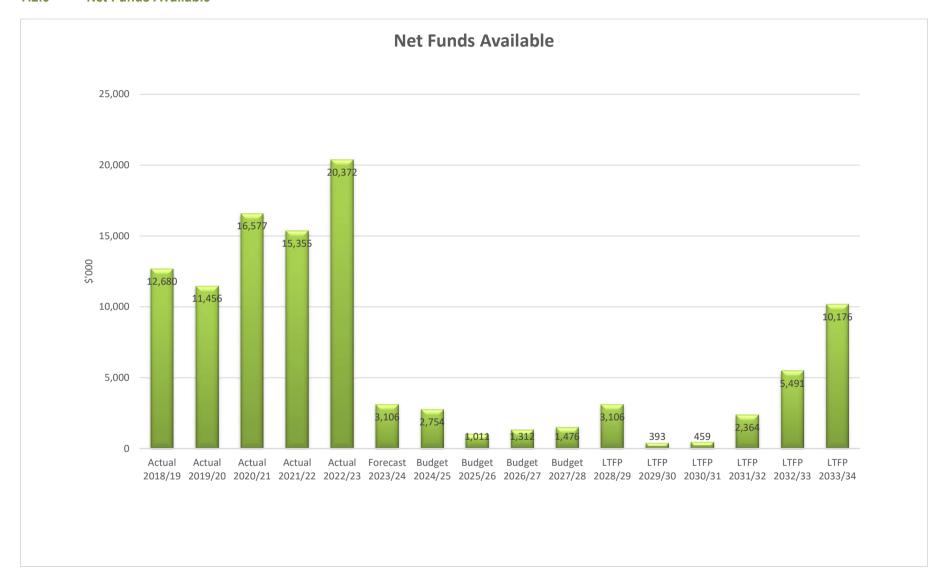

.3               | 4,494.9               | 4,538.7               | 4,589.3               | 4,612.3               | 4,645.3               | 4,674.8               |
|                                         | Revenue level (average rate per assessment)                             | \$ / assessment | 2,074.4               | 2,146.0               | 2,199.6               | 2,243.6               | 2,288.5               | 2,334.2               | 2,380.9               | 2,428.5               | 2,477.1               | 2,528.7               | 2,577.2               |

# 7.2 Graphs

# 7.2.1 Net Operating Result



Page 34

#### 7.2.2 Capital Expenditure by Type



Page 35

## 7.2.3 Capital Expenditure compared to Depreciation Expense



# 7.2.4 Working Capital Ratio



#### 7.2.5 Net Funds Available



#### 7.2.6 Debt Levels



# 7.2.7 Debt Servicing





# **Draft Pricing Register**

**Includes Confidential Items** 

2024/25

# **Table Of Contents**

| Southern Grampians Shire Council                                                                    | 7  |
|-----------------------------------------------------------------------------------------------------|----|
| Corporate and Governance                                                                            | 7  |
| Governance - Local Law No 1 2021                                                                    | 7  |
| Freedom of Information (Access Charges) Regulations 2014                                            | 7  |
| Corporate Services